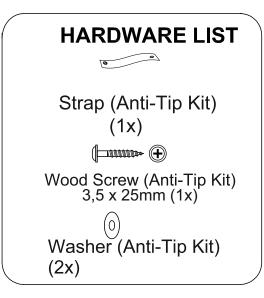

### **WARNING**

Serious or fatal injuries can occur from furniture tipping over. To prevent the furniture from tipping over we recommend that it is permanently fixed to the wall.

Wall fixings are not supplied with this product as different wall materials require different types of fixing devices.

Please make sure you use fixings suitable for the walls in your home.

Page 7