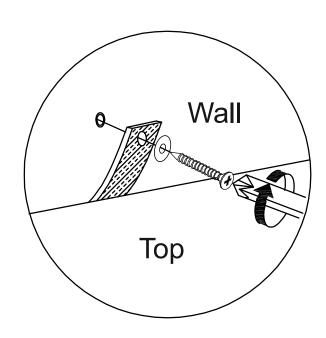

### **WARNING**

Serious or fatal injuries can occur from furniture tipping over. To prevent the furniture from tipping over we recommend that it is permanently fixed to the wall.

Wall fixings are not supplied with this product as different wall materials require different types of fixing devices.

Please make sure you use fixings suitable for the walls in your home.

Page 7