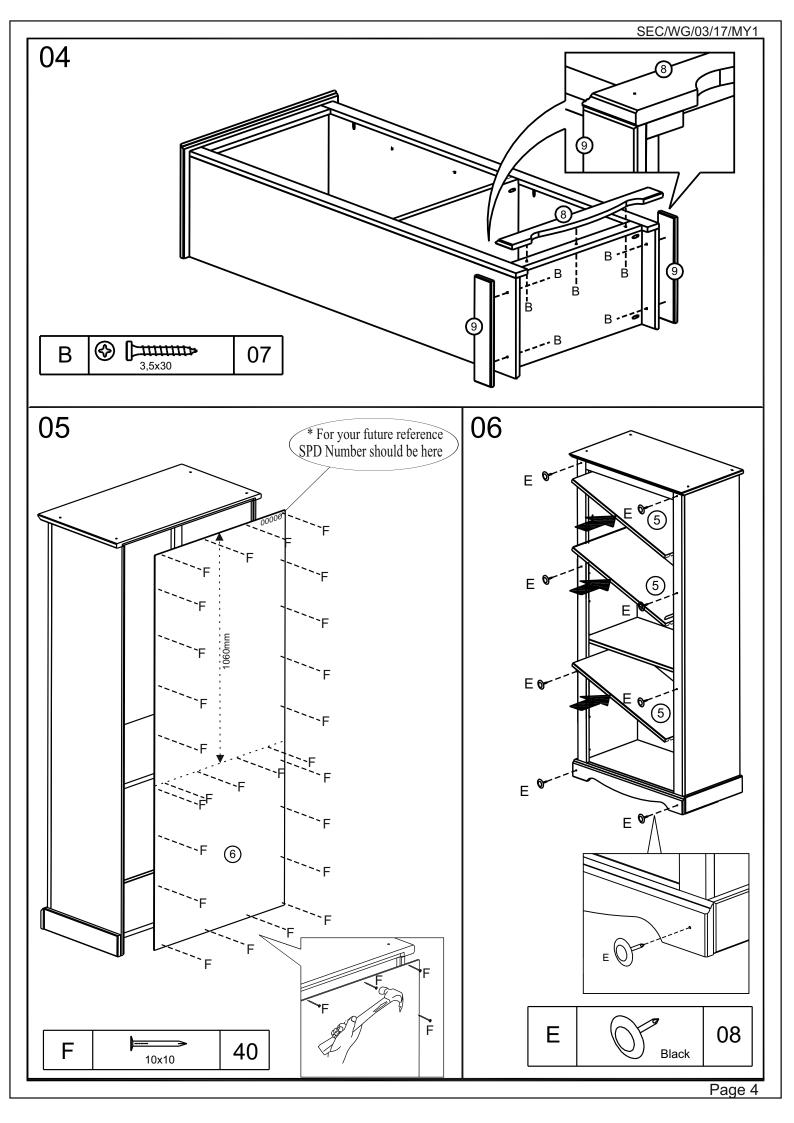

#### PARTS LIST

| 1 | Top Panel        | 01 |
|---|------------------|----|
| 2 | Base             | 01 |
| 3 | Left Side Panel  | 01 |
| 4 | Right Side Panel | 01 |
| 5 | Adjustable Shelf | 03 |

| 6  | Back Panel   | 01 |
|----|--------------|----|
| 7  | Front Frame  | 01 |
| 8  | Front Plinth | 01 |
| 9  | Side Plinth  | 02 |
| 10 | Fixed Shelf  | 01 |

#### **FITTINGS**

| Α | Ø8x30                       | 20 |
|---|-----------------------------|----|
| В | <b>♦ 1 11111111 3</b> ,5x30 | 24 |
| С | <b>♦</b> [                  | 04 |

| D |       | 12 |
|---|-------|----|
| Е | Black | 80 |

| F | 10x10      | 40 |
|---|------------|----|
| G | 1x<br>0 1x | 01 |