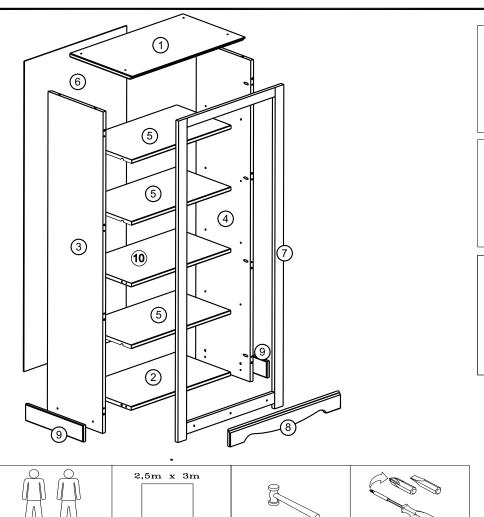

#### PARTS LIST

| 1 | Top Panel        | 01 |
|---|------------------|----|
| 2 | Base             | 01 |
| 3 | Left Side Panel  | 01 |
| 4 | Right Side Panel | 01 |
| 5 | Adjustable Shelf | 03 |

| 6  | Back Panel   | 01 |
|----|--------------|----|
| 7  | Front Frame  | 01 |
| 8  | Front Plinth | 01 |
| 9  | Side Plinth  | 02 |
| 10 | Fixed Shelf  | 01 |

#### **FITTINGS**

| Α | Ø8x30                       | 20 |
|---|-----------------------------|----|
| В | <b>♦ 1 11111111 3</b> ,5x30 | 24 |
| С | <b>♦</b> [                  | 04 |

| D |       | 12 |
|---|-------|----|
| Е | Black | 80 |

| F | 10x10      | 40 |
|---|------------|----|
| G | 1x<br>0 1x | 01 |