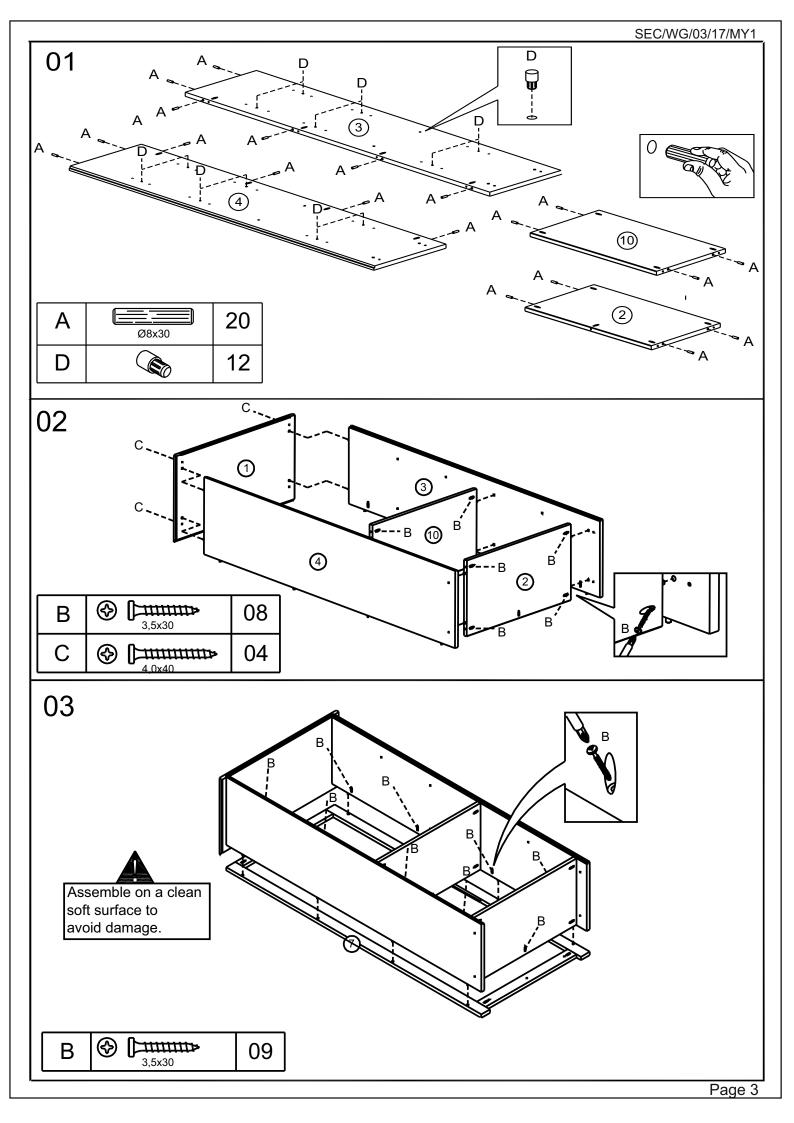

#### PARTS LIST

| 1 | Top Panel        | 01 |
|---|------------------|----|
| 2 | Base             | 01 |
| 3 | Left Side Panel  | 01 |
| 4 | Right Side Panel | 01 |
| 5 | Adjustable Shelf | 03 |

| 6  | Back Panel   | 01 |
|----|--------------|----|
| 7  | Front Frame  | 01 |
| 8  | Front Plinth | 01 |
| 9  | Side Plinth  | 02 |
| 10 | Fixed Shelf  | 01 |

#### **FITTINGS**

| Α | Ø8x30                       | 20 |
|---|-----------------------------|----|
| В | <b>♦ 1 11111111 3</b> ,5x30 | 24 |
| С | <b>♦</b> [                  | 04 |

| D |       | 12 |
|---|-------|----|
| Е | Black | 80 |