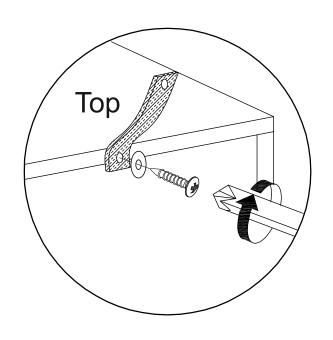

### **WARNING**

Serious or fatal injuries can occur from furniture tipping over. To prevent the furniture from tipping over we recommend that it is permanently fixed to the wall.

Wall fixings are not supplied with this product as different wall materials require different types of fixing devices.

Please make sure you use fixings suitable for the walls in your home.

Page 7