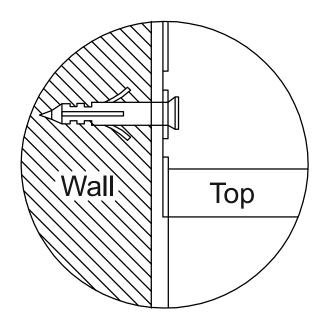

### **WARNING**

Serious or fatal injuries can occur from furniture tipping over. To prevent the furniture from tipping over we recommend that it is permanently fixed to the wall.

Wall fixings are not supplied with this product as different wall materials require different types of fixing devices.

Please make sure you use fixings suitable for the walls in your home.

Page 7