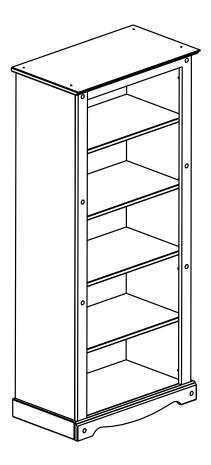

## **Corona Tall Bookcase**

#### PARTS LIST

| 1 | Top Panel        | 01 |
|---|------------------|----|
| 2 | Base             | 01 |
| 3 | Left Side Panel  | 01 |
| 4 | Right Side Panel | 01 |
| 5 | Adjustable Shelf | 03 |

| 6  | Back Panel   | 01 |
|----|--------------|----|
| 7  | Front Frame  | 01 |
| 8  | Front Plinth | 01 |
| 9  | Side Plinth  | 02 |
| 10 | Fixed Shelf  | 01 |