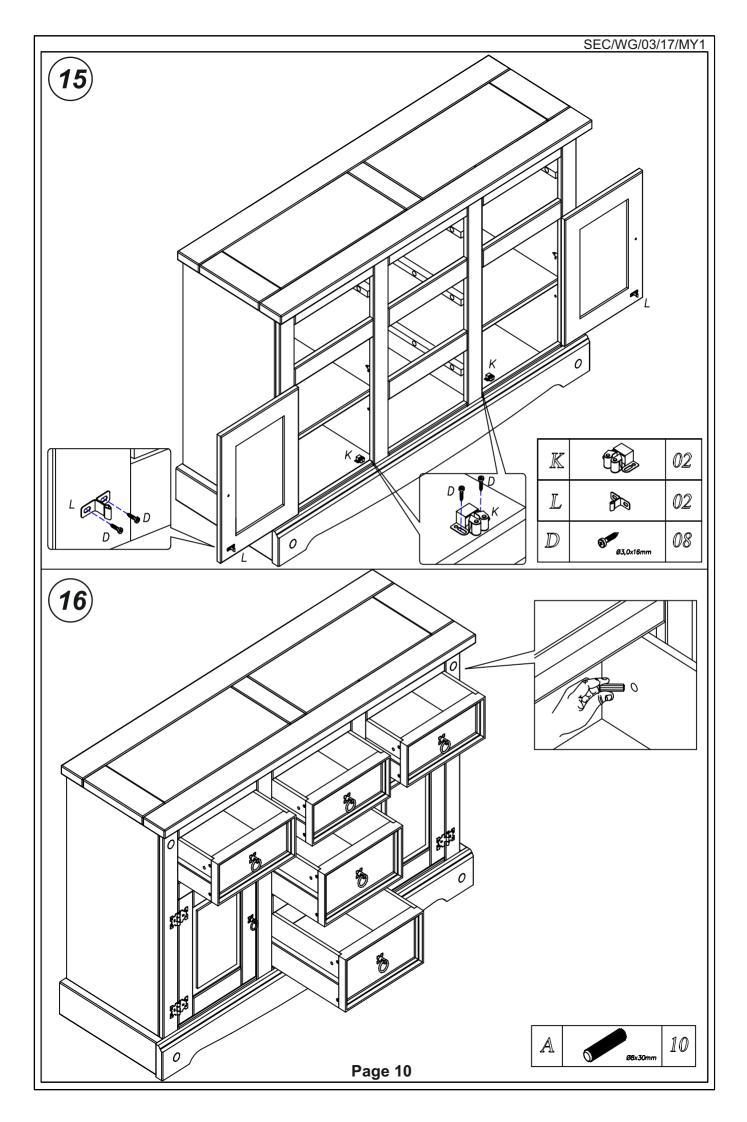

| 1  |

#### Page 2

















# WARNING

## Serious or fatal injuries can occur from furniture tipping over. To prevent the furniture from tipping over we recommend that it is permanently fixed to the wall.

Wall fixings are not supplied with this product as different wall materials require different types of fixing devices. Please make sure you use fixings suitable for the walls in your home.