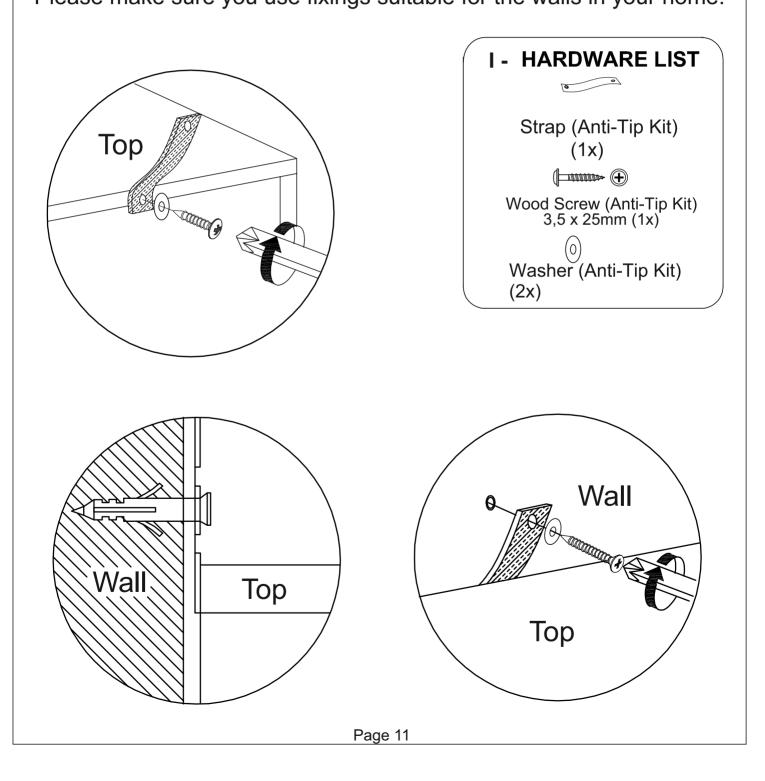

# WARNING

## Serious or fatal injuries can occur from furniture tipping over. To prevent the furniture from tipping over we recommend that it is permanently fixed to the wall.

Wall fixings are not supplied with this product as different wall materials require different types of fixing devices. Please make sure you use fixings suitable for the walls in your home.