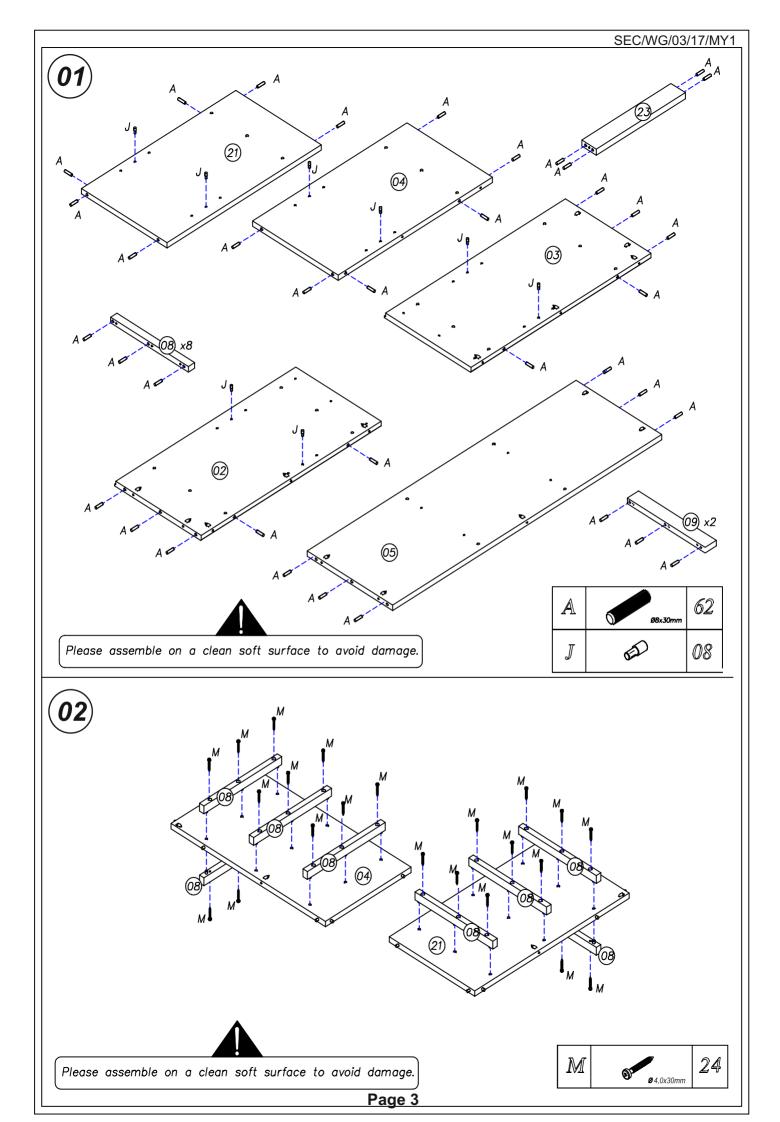

| 1  |

#### Page 2

















# WARNING

## Serious or fatal injuries can occur from furniture tipping over. To prevent the furniture from tipping over we recommend that it is permanently fixed to the wall.

Wall fixings are not supplied with this product as different wall materials require different types of fixing devices. Please make sure you use fixings suitable for the walls in your home.