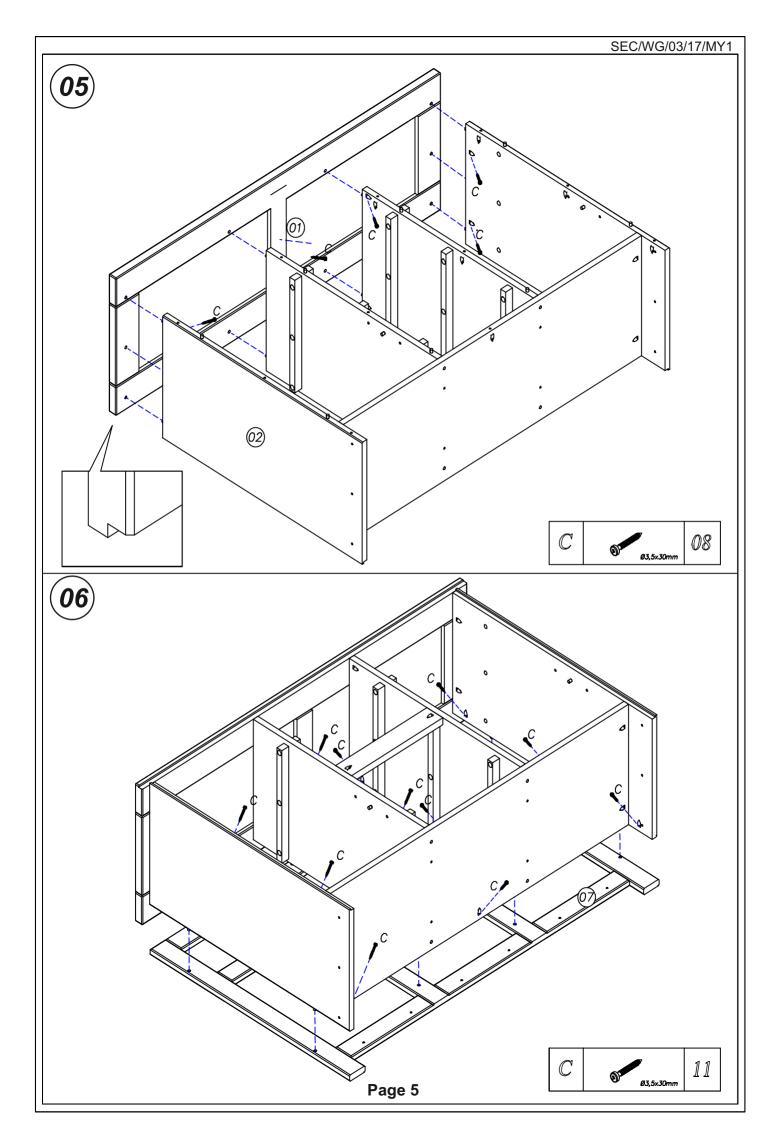

| 1  |

#### Page 2

















# WARNING

## Serious or fatal injuries can occur from furniture tipping over. To prevent the furniture from tipping over we recommend that it is permanently fixed to the wall.

Wall fixings are not supplied with this product as different wall materials require different types of fixing devices. Please make sure you use fixings suitable for the walls in your home.