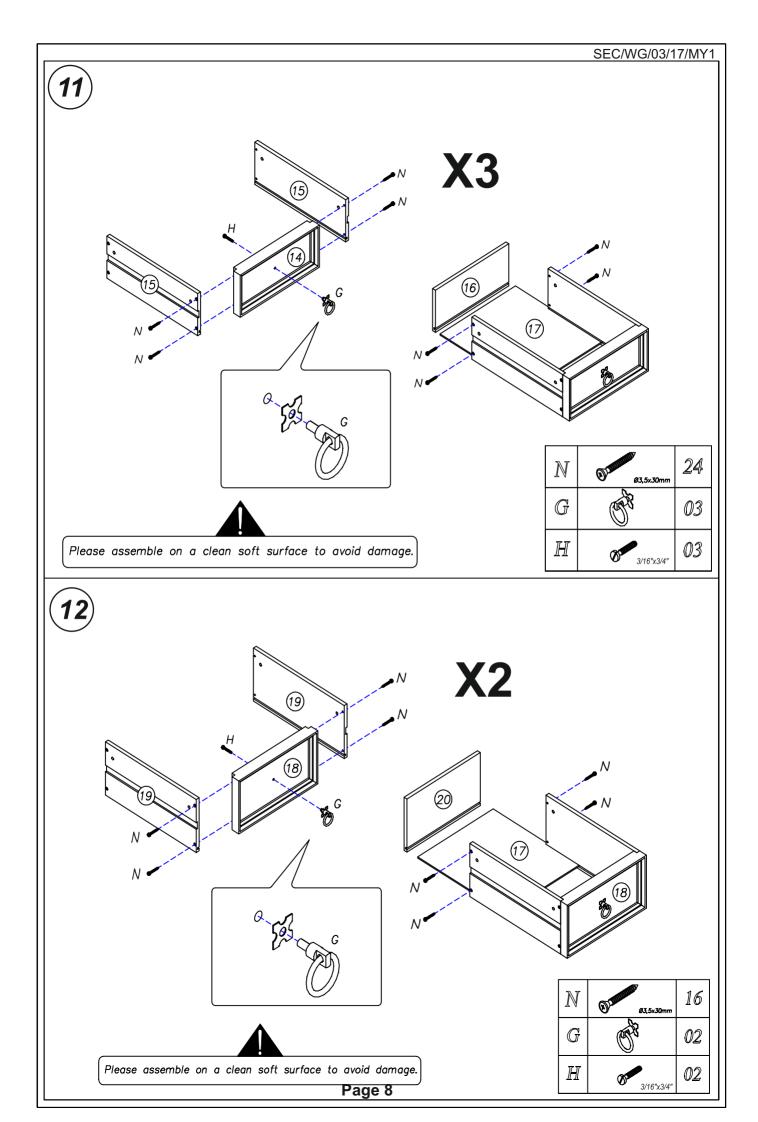

| 1  |

#### Page 2

















# WARNING

## Serious or fatal injuries can occur from furniture tipping over. To prevent the furniture from tipping over we recommend that it is permanently fixed to the wall.

Wall fixings are not supplied with this product as different wall materials require different types of fixing devices. Please make sure you use fixings suitable for the walls in your home.