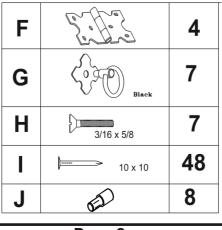

#### SEC/WG/03/17/MY1

| Κ |                                                                                                                                                                                                                                                                                                                                                                                                                                                                                                                                                                                                                                                                                                                                                                                                                                                                                                                                                                                                                                                        | 2  |
|---|--------------------------------------------------------------------------------------------------------------------------------------------------------------------------------------------------------------------------------------------------------------------------------------------------------------------------------------------------------------------------------------------------------------------------------------------------------------------------------------------------------------------------------------------------------------------------------------------------------------------------------------------------------------------------------------------------------------------------------------------------------------------------------------------------------------------------------------------------------------------------------------------------------------------------------------------------------------------------------------------------------------------------------------------------------|----|
| L | a la                                                                                                                                                                                                                                                                                                                                                                                                                                                                                                                                                                                                                                                                                                                                                                                                                                                                                                                                                                                                               | 2  |
| Μ | € [><br>4,0 × 30                                                                                                                                                                                                                                                                                                                                                                                                                                                                                                                                                                                                                                                                                                                                                                                                                                                                                                                                                                                                                                       | 32 |
| Ν | ⊕   □  □  □  □  □  □  □  □  □  □  □  □  □  □  □  □  □  □  □  □  □  □  □  □  □  □  □  □  □  □  □  □  □  □  □  □  □  □  □  □  □  □  □  □  □  □  □  □  □  □  □  □  □  □  □  □  □  □  □  □  □  □  □  □  □  □  □  □  □  □  □  □  □  □  □  □  □  □  □  □  □  □  □  □  □  □  □  □  □  □  □  □  □  □  □  □  □  □  □  □  □  □  □  □  □  □  □  □  □  □  □  □  □  □  □  □  □  □  □  □  □  □  □  □  □  □  □  □  □  □  □  □  □  □  □  □  □  □  □  □  □  □  □  □  □  □  □  □  □  □  □  □  □  □  □  □  □  □  □  □  □  □  □  □  □  □  □  □  □  □  □  □  □  □  □  □  □  □  □  □  □  □  □  □  □  □  □  □  □  □  □  □  □  □  □  □  □  □  □  □  □  □  □  □  □  □  □  □  □  □  □  □  □  □  □  □  □  □  □  □  □  □  □  □  □  □  □  □  □  □  □  □  □  □  □  □  □  □  □  □  □  □  □  □  □  □  □  □  □  □  □  □  □  □  □  □  □  □  □  □  □  □  □  □  □  □  □  □  □  □  □  □  □  □  □  □  □  □  □  □  □  □  □  □  □  □  □  □  □  □  □  □  □  □  □  □  □  □  □  □  □  □  □  □  □  □  □  □  □  □  □  □  □  □  □  □  □  □  □  □  □  □  □  □  □  □  □  □  □  □ □ □ □ □ □ □ □ □ □ □ □ | 40 |
| 0 |                                                                                                                                                                                                                                                                                                                                                                                                                                                                                                                                                                                                                                                                                                                                                                                                                                                                                                                                                                                                                                                        | 1  |