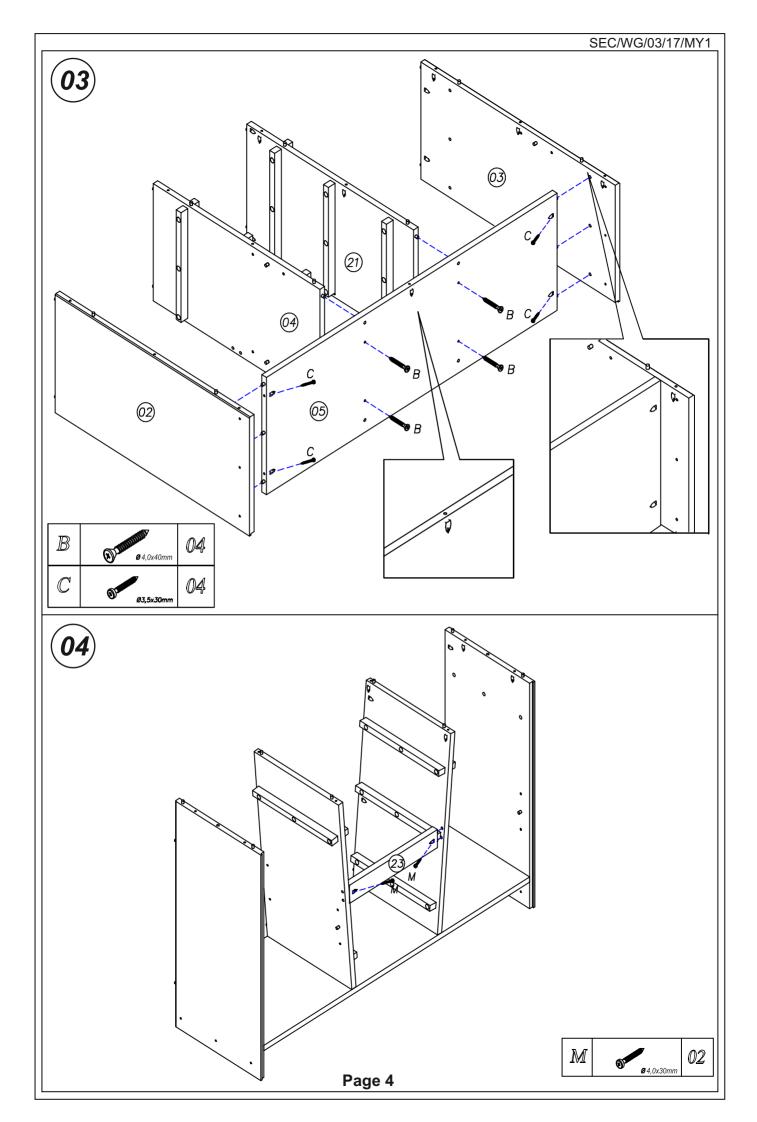

| 1  |

#### Page 2

















# WARNING

## Serious or fatal injuries can occur from furniture tipping over. To prevent the furniture from tipping over we recommend that it is permanently fixed to the wall.

Wall fixings are not supplied with this product as different wall materials require different types of fixing devices. Please make sure you use fixings suitable for the walls in your home.