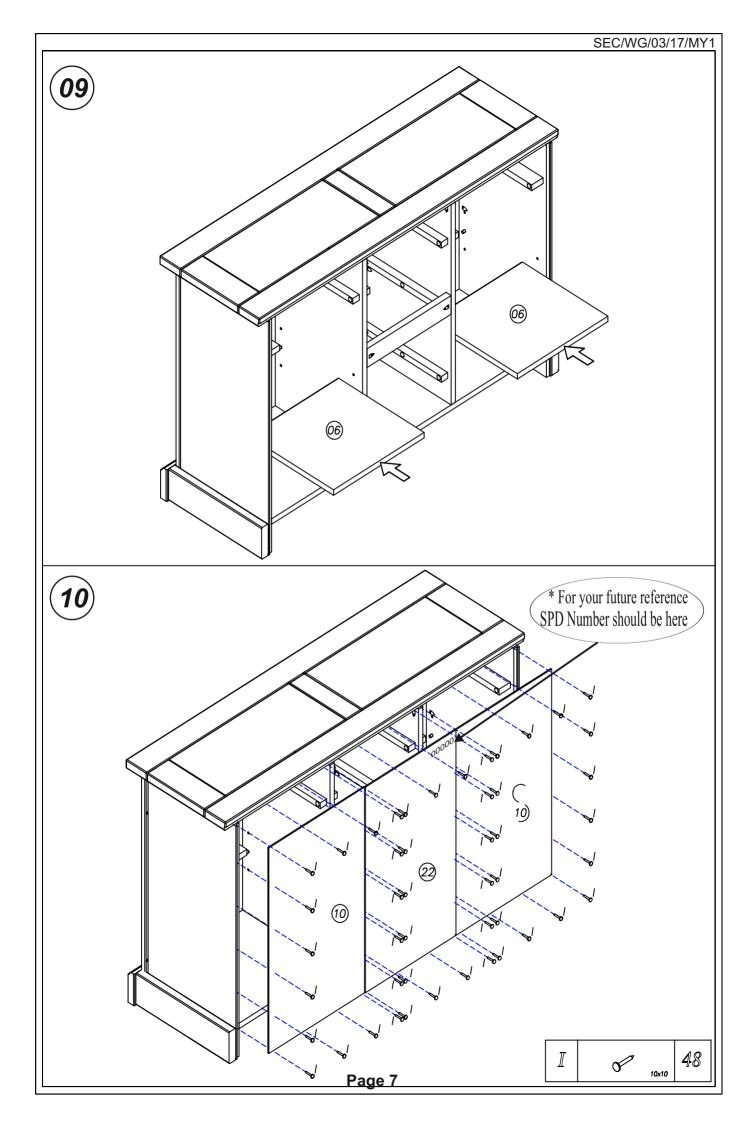

| 1  |

#### Page 2

















# WARNING

## Serious or fatal injuries can occur from furniture tipping over. To prevent the furniture from tipping over we recommend that it is permanently fixed to the wall.

Wall fixings are not supplied with this product as different wall materials require different types of fixing devices. Please make sure you use fixings suitable for the walls in your home.