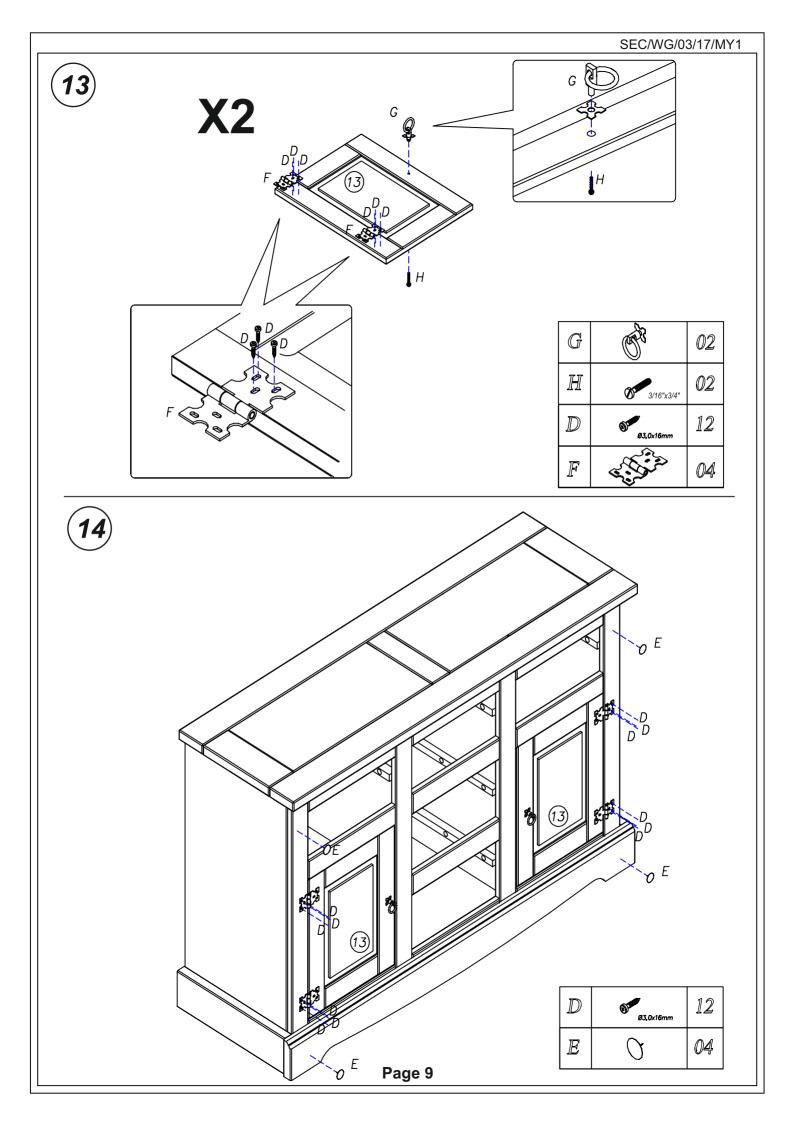

| 1  |

#### Page 2

















# WARNING

## Serious or fatal injuries can occur from furniture tipping over. To prevent the furniture from tipping over we recommend that it is permanently fixed to the wall.

Wall fixings are not supplied with this product as different wall materials require different types of fixing devices. Please make sure you use fixings suitable for the walls in your home.