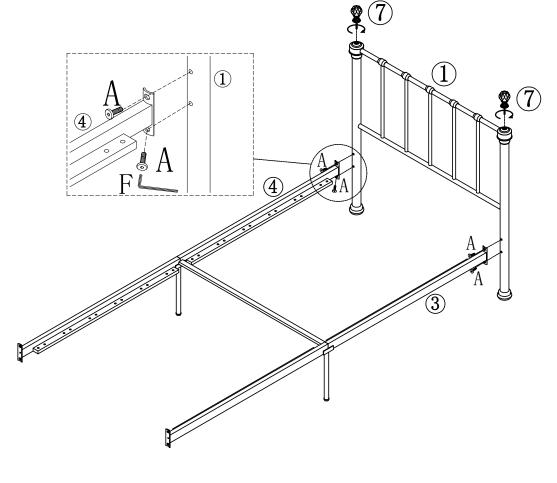

## **CARE & MAINTENANCE:**

Assemble in the room of use.

Periodically check all screws & fixings to ensure they are secure.

DO NOT push the bed frame as this will damage the legs.

Vendor: S000053

| PART LIST |              |     |     | HARDWARE LIST (FOUND IN BOX 1) |                      |    |     |
|-----------|--------------|-----|-----|--------------------------------|----------------------|----|-----|
| PART      | DESCRIPTION  | вох | QTY | PART                           | DESCRIPTION          |    | QTY |
| 1         | Headend      | 1   | 1   | Α                              | M8 x 20mm JCBC Screw |    | 8   |
| 2         | Footend      | 1   | 1   | В                              | M6 x 12mm JCBC       | 97 | 6   |
| 3         | Side Support | 1   | 2   | С                              | ⊘2 2xM6x15mm         |    | 2   |
| 4         | Side Support | 1   | 2   | D                              | Slat Cap             |    | 24  |
| 5         | Mid Support  | 1   | 1   | E                              | M4                   |    | 1   |
| 6         | Base Leg     | 1   | 2   | F                              | M5                   |    | 1   |
| 7         | Finials      | 1   | 4   |                                |                      |    |     |
| 8         | Slat         | 1   | 12  |                                |                      |    |     |