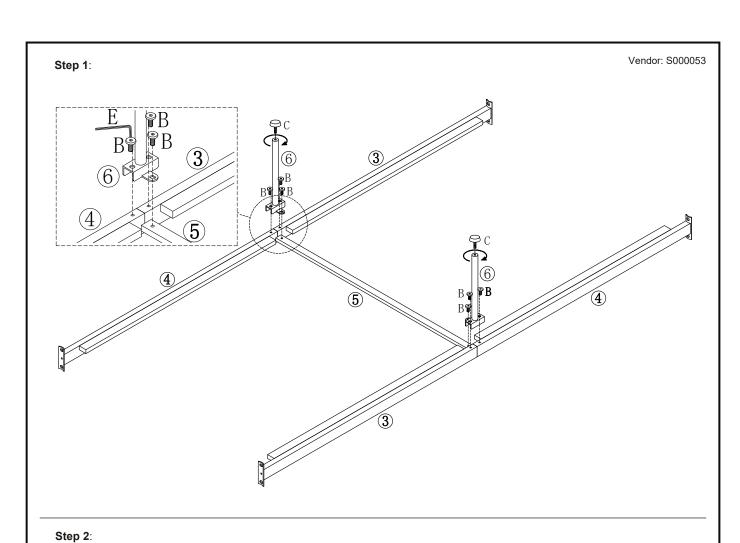

## **CARE & MAINTENANCE:**

Assemble in the room of use.

Periodically check all screws & fixings to ensure they are secure.

DO NOT push the bed frame as this will damage the legs.

Vendor: S000053

| PART LIST |              |     |     | HARDWARE LIST (FOUND IN BOX 1) |                      |    |     |
|-----------|--------------|-----|-----|--------------------------------|----------------------|----|-----|
| PART      | DESCRIPTION  | вох | QTY | PART                           | DESCRIPTION          |    | QTY |
| 1         | Headend      | 1   | 1   | Α                              | M8 x 20mm JCBC Screw |    | 8   |
| 2         | Footend      | 1   | 1   | В                              | M6 x 12mm JCBC       | 97 | 6   |
| 3         | Side Support | 1   | 2   | С                              | ⊘2 2xM6x15mm         |    | 2   |
| 4         | Side Support | 1   | 2   | D                              | Slat Cap             |    | 24  |
| 5         | Mid Support  | 1   | 1   | E                              | M4                   |    | 1   |
| 6         | Base Leg     | 1   | 2   | F                              | M5                   |    | 1   |
| 7         | Finials      | 1   | 4   |                                |                      |    |     |
| 8         | Slat         | 1   | 12  |                                |                      |    |     |