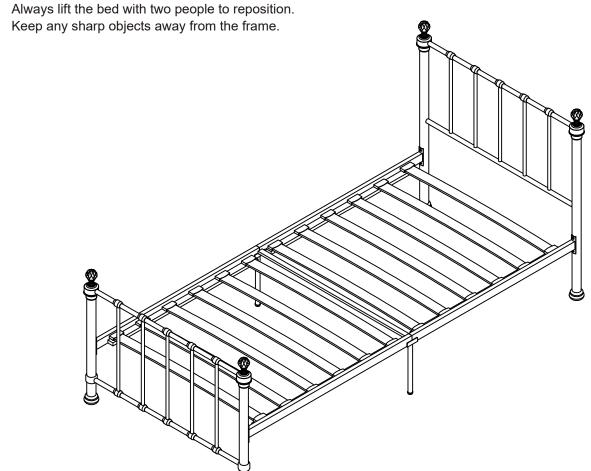

## **HEALTH & SAFETY:**

DO NOT jump on this bed frame.

DO NOT use this bed frame if any parts are missing, damaged or worn.

DO NOT use this bed frame unless all fixings are secured.

Please keep small parts out of reach of children.

Always use on a level, even surface.

WARNING: If this bed is placed on a non-carpeted floor you must place some protection under all legs to stop the bed frame from moving. If this is not adhered to there is no guarantee if the bed frame collapses.

## **CARE & MAINTENANCE:**

Assemble in the room of use.

Periodically check all screws & fixings to ensure they are secure.

DO NOT push the bed frame as this will damage the legs.

Vendor: S000053

| PART LIST |              |     |     | HARDWARE LIST (FOUND IN BOX 1) |                      |    |     |
|-----------|--------------|-----|-----|--------------------------------|----------------------|----|-----|
| PART      | DESCRIPTION  | вох | QTY | PART                           | DESCRIPTION          |    | QTY |
| 1         | Headend      | 1   | 1   | Α                              | M8 x 20mm JCBC Screw |    | 8   |
| 2         | Footend      | 1   | 1   | В                              | M6 x 12mm JCBC       | 97 | 6   |
| 3         | Side Support | 1   | 2   | С                              | ⊘2 2xM6x15mm         |    | 2   |
| 4         | Side Support | 1   | 2   | D                              | Slat Cap             |    | 24  |
| 5         | Mid Support  | 1   | 1   | E                              | M4                   |    | 1   |
| 6         | Base Leg     | 1   | 2   | F                              | M5                   |    | 1   |
| 7         | Finials      | 1   | 4   |                                |                      |    |     |
| 8         | Slat         | 1   | 12  |                                |                      |    |     |