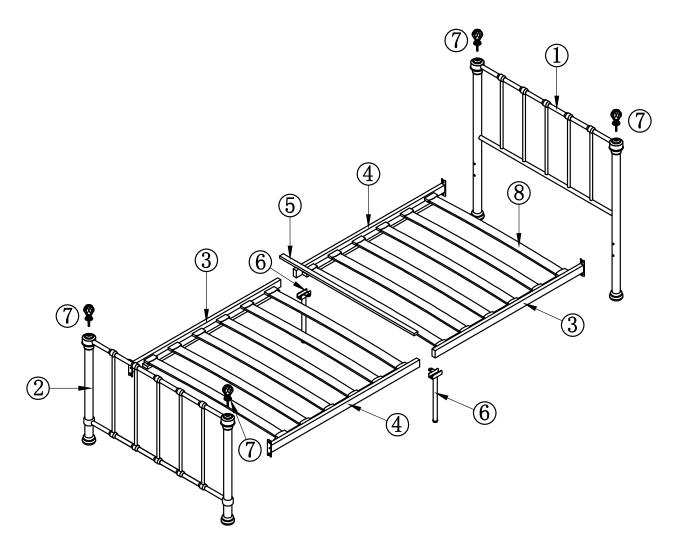

## **CARE & MAINTENANCE:**

Assemble in the room of use.

Periodically check all screws & fixings to ensure they are secure.

DO NOT push the bed frame as this will damage the legs.

Vendor: S000053

| PART LIST |              |     |     | HARDWARE LIST (FOUND IN BOX 1) |                      |    |     |
|-----------|--------------|-----|-----|--------------------------------|----------------------|----|-----|
| PART      | DESCRIPTION  | вох | QTY | PART                           | DESCRIPTION          |    | QTY |
| 1         | Headend      | 1   | 1   | Α                              | M8 x 20mm JCBC Screw |    | 8   |
| 2         | Footend      | 1   | 1   | В                              | M6 x 12mm JCBC       | 97 | 6   |
| 3         | Side Support | 1   | 2   | С                              | ⊘2 2xM6x15mm         |    | 2   |
| 4         | Side Support | 1   | 2   | D                              | Slat Cap             |    | 24  |
| 5         | Mid Support  | 1   | 1   | E                              | M4                   |    | 1   |
| 6         | Base Leg     | 1   | 2   | F                              | M5                   |    | 1   |
| 7         | Finials      | 1   | 4   |                                |                      |    |     |
| 8         | Slat         | 1   | 12  |                                |                      |    |     |