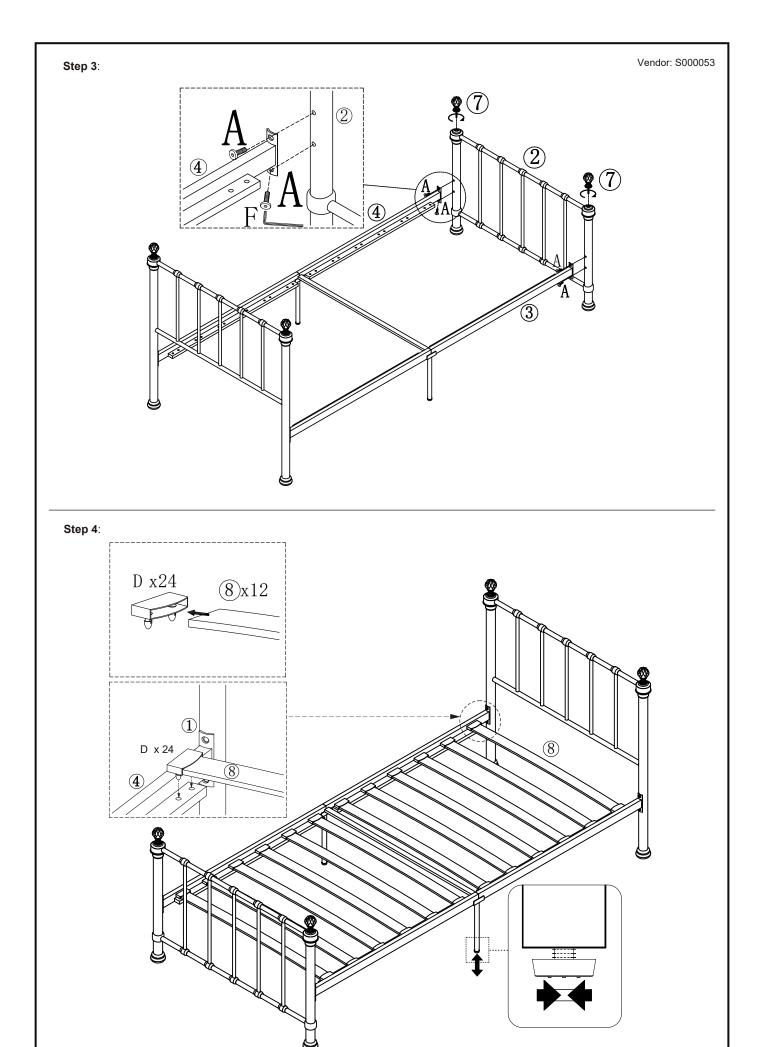

## ASSEMBLY INSTRUCTIONS JESSICA 3' BED

IMPORTANT: READ THESE INSTRUCTIONS CAREFULLY BEFORE ASSEMBLING OR USING YOUR JESSICA 3' BED FRAME.

PLEASE KEEP THESE INSTRUCTIONS FOR FUTURE REFERENCE.