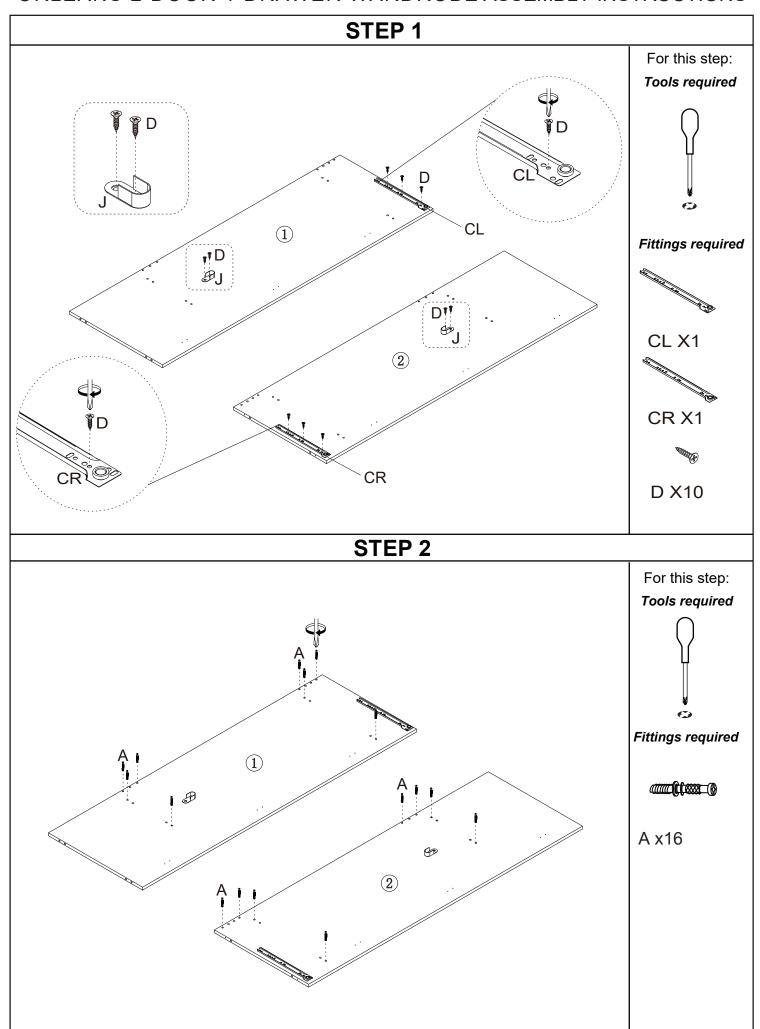

# All parts are packed in one carton

| 1                                                      | 2                                        | 3                                         |
|--------------------------------------------------------|------------------------------------------|-------------------------------------------|
| Description: LEFT HAND SIDE PANEL                      | Description: RIGHT HAND SIDE PANEL       | Description: SHELF (UPPER)                |
| Qty: 1                                                 | Qty: 1                                   | Qty: 1                                    |
| Size: 548x1600x15mm                                    | Size: 548x1600x15mm                      | Size: 395x799x15mm                        |
| Carton No: 1/3                                         | Carton No: 1/3                           | Carton No: 3/3                            |
| 4                                                      | 5                                        | 6                                         |
| Description: BACK CROSSING PANEL Qty: 1                | Description: shelf(воттом)<br>Qty: 1     | Description: BACK CROSSING PANEL (BOTTOM) |
| Size: 140x799x15mm                                     | Size: 530x799x15mm                       | Size: 160x799x15mm                        |
| Carton No: 3/3                                         | Carton No: 3/3                           | Carton No: 3/3                            |
| 7                                                      | 8                                        | 9                                         |
| Description: TOP PANEL                                 | Description: BOTTOM PANEL                | Description: BACK PANEL                   |
| Qty: 1                                                 | Qty: 1                                   | Qty: 1                                    |
| Size: 550x833x15mm                                     | Size: 550x833x15mm                       | Size: 826x1626x2.7mm                      |
| Carton No: 3/3                                         | Carton No: 3/3                           | Carton No: 1/3                            |
| 10                                                     | 11                                       | 12                                        |
| Description: DOOR PANEL  Qty: 2                        | Description: DRAWER/LEFT HAND SIDE PANEL | Description: drawer/right hand SIDE PANEL |
| Size: 395x1428x15mm                                    | Size: 110x330x12mm                       | Size: 110x330x12mm                        |
| Carton No: 2/3                                         | Carton No: 3/3                           | Carton No: 3/3                            |
| 13                                                     | 14                                       | 15                                        |
| Description: DRAWER BACK                               | Description: DRAWER BOTTOM               | Description: DRAWER BOTTOM CROSSING PANEL |
| Qty: 1<br>Size: 110x750x12mm                           | Qty: 1<br>Size: 325x758x2.7mm            | Qty: 1                                    |
| Carton No: 3/3                                         | Carton No: 3/3                           | Size: 50x317x12mm                         |
|                                                        | Carton No. 5/5                           | Carton No: 3/3                            |
| 16 Description: DRAWER FRONT Qty: 1 Size: 793x160x15mm |                                          |                                           |

Carton No: 3/3

# Fittings (to scale)

| Cada | 14.0             | Ougatitu |
|------|------------------|----------|
| Code | lte <sub>m</sub> | Quantity |
| Α    | CAM BOLT         | 19       |
|      | (7x39mm)         |          |
| В    | CAM NUT          | 16       |
|      | (15x12mm)        |          |
| С    | DOWEL            | 22       |
|      | (8x30mm)         |          |
| D    | SCREW            | 46       |
|      | (3.5x14mm)       |          |
| E    | SCREW            | 11       |
|      | (5x40mm)         |          |
| G    | SCREW            | 20       |
|      | (4x14mm)         |          |
| Н    | SCREW            | 00       |
|      | (3x16mm)         | 26       |
|      | ,                |          |
| 0    | DOWEL            | 4        |
|      | (6x30mm)         | •        |
| Р    | CAM NUT          |          |
|      | (15x10mm)        | 3        |
|      | , ,              | l .      |

# Fittings (not to scale)

| Code | Item                    | Quantity |
|------|-------------------------|----------|
| CR   | CABINET RUNNER-RIGHT    | 1        |
| CL   | CABINET RUNNER-LEFT     | 1        |
| DR   | DRAWER RUNNER-RIGHT     | 1        |
| DL   | DRAWER RUNNER-LEFT      | 1        |
| F    | LEG<br>(170x75x75mm)    | 4        |
| ı    | HANDLE                  | 2        |
| J    | HANGING<br>RALL SUPPORT | 2        |
| K    | HANGER                  | 1        |
| L    | HANDLE                  | 2        |
| М    | DOOR STOPPER            | 1        |
| N    | HINGE                   | 6        |
| Q    | WALL FIXING             | 2        |