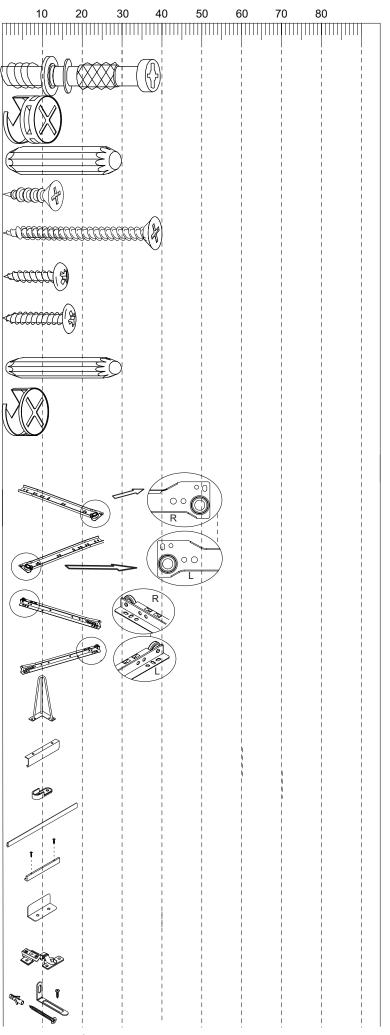

# Fittings (to scale)

| Cada | 14.0             | Ougatitu |
|------|------------------|----------|
| Code | lte <sub>m</sub> | Quantity |
| Α    | CAM BOLT         | 19       |
|      | (7x39mm)         |          |
| В    | CAM NUT          | 16       |
|      | (15x12mm)        |          |
| С    | DOWEL            | 22       |
|      | (8x30mm)         |          |
| D    | SCREW            | 46       |
|      | (3.5x14mm)       |          |
| E    | SCREW            | 11       |
|      | (5x40mm)         |          |
| G    | SCREW            | 20       |
|      | (4x14mm)         |          |
| Н    | SCREW            | 00       |
|      | (3x16mm)         | 26       |
|      | ,                |          |
| 0    | DOWEL            | 4        |
|      | (6x30mm)         | •        |
| Р    | CAM NUT          |          |
|      | (15x10mm)        | 3        |
|      | , ,              | l .      |

# Fittings (not to scale)

| Code | Item                    | Quantity |
|------|-------------------------|----------|
| CR   | CABINET RUNNER-RIGHT    | 1        |
| CL   | CABINET RUNNER-LEFT     | 1        |
| DR   | DRAWER RUNNER-RIGHT     | 1        |
| DL   | DRAWER RUNNER-LEFT      | 1        |
| F    | LEG<br>(170x75x75mm)    | 4        |
| ı    | HANDLE                  | 2        |
| J    | HANGING<br>RALL SUPPORT | 2        |
| K    | HANGER                  | 1        |
| L    | HANDLE                  | 2        |
| М    | DOOR STOPPER            | 1        |
| N    | HINGE                   | 6        |
| Q    | WALL FIXING             | 2        |