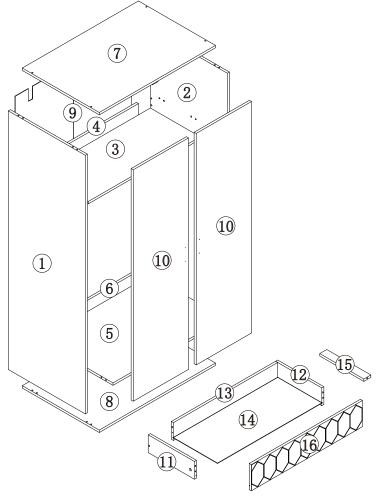

# All parts are packed in one carton

| 1                                                      | 2                                        | 3                                         |
|--------------------------------------------------------|------------------------------------------|-------------------------------------------|
| Description: LEFT HAND SIDE PANEL                      | Description: RIGHT HAND SIDE PANEL       | Description: SHELF (UPPER)                |
| Qty: 1                                                 | Qty: 1                                   | Qty: 1                                    |
| Size: 548x1600x15mm                                    | Size: 548x1600x15mm                      | Size: 395x799x15mm                        |
| Carton No: 1/3                                         | Carton No: 1/3                           | Carton No: 3/3                            |
| 4                                                      | 5                                        | 6                                         |
| Description: BACK CROSSING PANEL Qty: 1                | Description: shelf(воттом)<br>Qty: 1     | Description: BACK CROSSING PANEL (BOTTOM) |
| Size: 140x799x15mm                                     | Size: 530x799x15mm                       | Size: 160x799x15mm                        |
| Carton No: 3/3                                         | Carton No: 3/3                           | Carton No: 3/3                            |
| 7                                                      | 8                                        | 9                                         |
| Description: TOP PANEL                                 | Description: BOTTOM PANEL                | Description: BACK PANEL                   |
| Qty: 1                                                 | Qty: 1                                   | Qty: 1                                    |
| Size: 550x833x15mm                                     | Size: 550x833x15mm                       | Size: 826x1626x2.7mm                      |
| Carton No: 3/3                                         | Carton No: 3/3                           | Carton No: 1/3                            |
| 10                                                     | 11                                       | 12                                        |
| Description: DOOR PANEL  Qty: 2                        | Description: DRAWER/LEFT HAND SIDE PANEL | Description: drawer/right hand SIDE PANEL |
| Size: 395x1428x15mm                                    | Size: 110x330x12mm                       | Size: 110x330x12mm                        |
| Carton No: 2/3                                         | Carton No: 3/3                           | Carton No: 3/3                            |
| 13                                                     | 14                                       | 15                                        |
| Description: DRAWER BACK                               | Description: DRAWER BOTTOM               | Description: DRAWER BOTTOM CROSSING PANEL |
| Qty: 1<br>Size: 110x750x12mm                           | Qty: 1<br>Size: 325x758x2.7mm            | Qty: 1                                    |
| Carton No: 3/3                                         | Carton No: 3/3                           | Size: 50x317x12mm                         |
|                                                        | Carton No. 5/5                           | Carton No: 3/3                            |
| 16 Description: DRAWER FRONT Qty: 1 Size: 793x160x15mm |                                          |                                           |

Carton No: 3/3