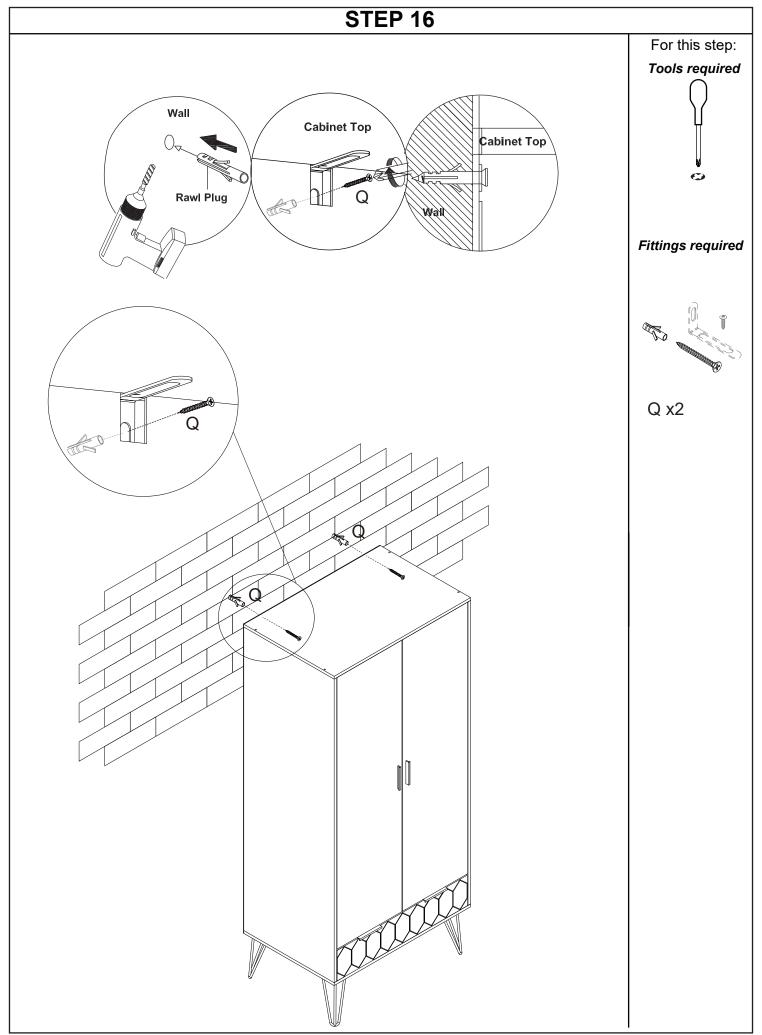

#### **WARNINGS**

- This product should only be used on a firm and level floor.
- Keep small parts out of reach of children.
- Make sure the legs remain in contact with the floor.
- DO NOT use power tools to construct this product.
- DO NOT over-tighten screws or bolts.
- DO NOT use this product if parts are missing, damaged or worn.
- DO NOT sit or stand on the product.
- We recommend the use of the wall strap provided for safety reasons. N.B. Wall fixings suitable for a solid wall are included although the wall plugs provided may not be suitable for other type of wall such as hollow walls. Fixings suitable for your wall type must be obtained separately.
- If in doubt please consult a qualified trade person.
   Warning: Always ensure the area to be drilled is free from hidden electrical wires water and gas pipes

# Fittings (not to scale)

| Code | Item                    | Quantity |
|------|-------------------------|----------|
| CR   | CABINET RUNNER-RIGHT    | 1        |
| CL   | CABINET RUNNER-LEFT     | 1        |
| DR   | DRAWER RUNNER-RIGHT     | 1        |
| DL   | DRAWER RUNNER-LEFT      | 1        |
| F    | LEG<br>(170x75x75mm)    | 4        |
| ı    | HANDLE                  | 2        |
| J    | HANGING<br>RALL SUPPORT | 2        |
| K    | HANGER                  | 1        |
| L    | HANDLE                  | 2        |
| М    | DOOR STOPPER            | 1        |
| N    | HINGE                   | 6        |
| Q    | WALL FIXING             | 2        |

Batch No. V2 – 3/24 Page **6** of **15** 

Batch No. V2 – 3/24 Page **8** of **15** 

Batch No. V2 – 3/24 Page **9** of **15** 

Batch No. V2 – 3/24 Page **14** of **15** 