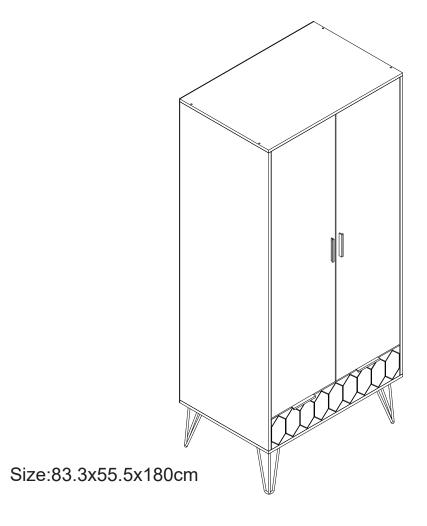

Thank you for purchasing the ORLEANS 2 DOOR 1 DRAWER WARDROBE Please read the instructions carefully to ensure safe operation of this product.

PLEASE READ this sheet prior to assembly to familiarise yourself with the various stages of construction.

#### **INFORMATION**

- This product is intended for a maximum weight of 30kg. Do not exceed this weight.
- We recommend that this unit is assembled in the room intended for use.
- When you are ready to start, make sure that you have the right tools, plenty of space and a clean, dry area for assembly.
- Unwrap all packaging materials and place the components on top of the carton box or on a clean floor to prevent any accidental scratching.
- Check the pack and make sure you have all the parts listed.
- Ensure that this product is fully assembled as illustrated before use.
- · Check all screws or bolts are tightened and inspect regularly
- Tools not included unless specified in parts list.