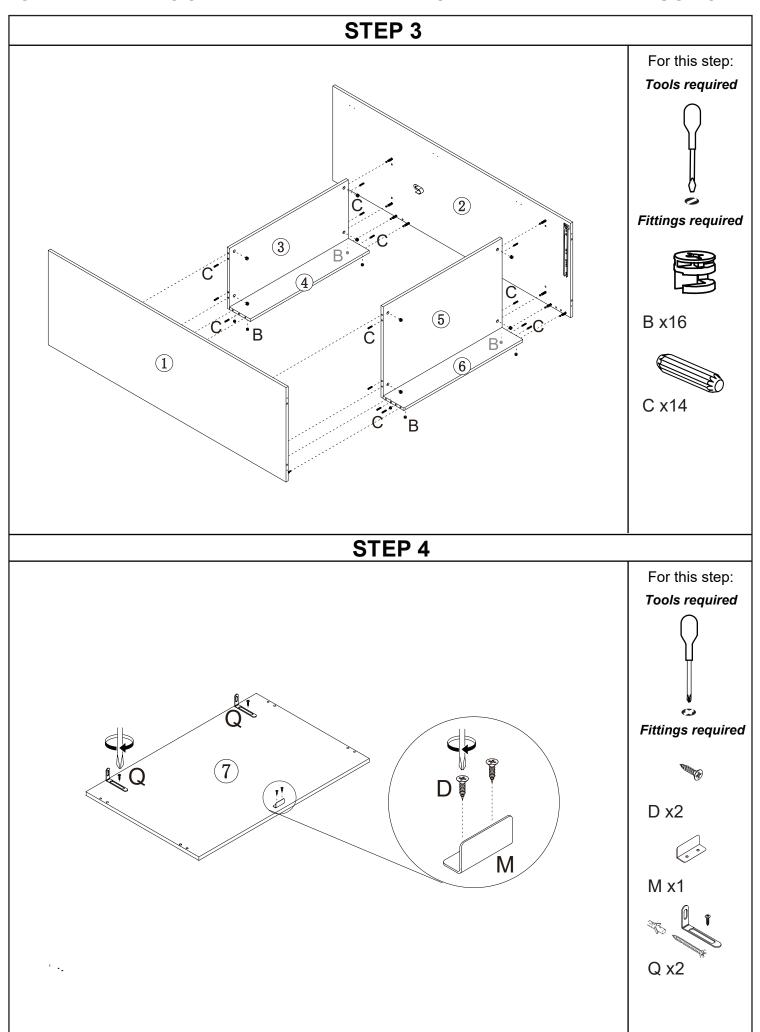

# All parts are packed in one carton

| 1                                                      | 2                                        | 3                                         |
|--------------------------------------------------------|------------------------------------------|-------------------------------------------|
| Description: LEFT HAND SIDE PANEL                      | Description: RIGHT HAND SIDE PANEL       | Description: SHELF (UPPER)                |
| Qty: 1                                                 | Qty: 1                                   | Qty: 1                                    |
| Size: 548x1600x15mm                                    | Size: 548x1600x15mm                      | Size: 395x799x15mm                        |
| Carton No: 1/3                                         | Carton No: 1/3                           | Carton No: 3/3                            |
| 4                                                      | 5                                        | 6                                         |
| Description: BACK CROSSING PANEL Qty: 1                | Description: shelf(воттом)<br>Qty: 1     | Description: BACK CROSSING PANEL (BOTTOM) |
| Size: 140x799x15mm                                     | Size: 530x799x15mm                       | Size: 160x799x15mm                        |
| Carton No: 3/3                                         | Carton No: 3/3                           | Carton No: 3/3                            |
| 7                                                      | 8                                        | 9                                         |
| Description: TOP PANEL                                 | Description: BOTTOM PANEL                | Description: BACK PANEL                   |
| Qty: 1                                                 | Qty: 1                                   | Qty: 1                                    |
| Size: 550x833x15mm                                     | Size: 550x833x15mm                       | Size: 826x1626x2.7mm                      |
| Carton No: 3/3                                         | Carton No: 3/3                           | Carton No: 1/3                            |
| 10                                                     | 11                                       | 12                                        |
| Description: DOOR PANEL  Qty: 2                        | Description: DRAWER/LEFT HAND SIDE PANEL | Description: drawer/right hand SIDE PANEL |
| Size: 395x1428x15mm                                    | Size: 110x330x12mm                       | Size: 110x330x12mm                        |
| Carton No: 2/3                                         | Carton No: 3/3                           | Carton No: 3/3                            |
| 13                                                     | 14                                       | 15                                        |
| Description: DRAWER BACK                               | Description: DRAWER BOTTOM               | Description: DRAWER BOTTOM CROSSING PANEL |
| Qty: 1<br>Size: 110x750x12mm                           | Qty: 1<br>Size: 325x758x2.7mm            | Qty: 1                                    |
| Carton No: 3/3                                         | Carton No: 3/3                           | Size: 50x317x12mm                         |
|                                                        | Carton No. 5/5                           | Carton No: 3/3                            |
| 16 Description: DRAWER FRONT Qty: 1 Size: 793x160x15mm |                                          |                                           |

Carton No: 3/3

# Fittings (to scale)

| Cada | 14.0             | Ougatitu |
|------|------------------|----------|
| Code | lte <sub>m</sub> | Quantity |
| Α    | CAM BOLT         | 19       |
|      | (7x39mm)         |          |
| В    | CAM NUT          | 16       |
|      | (15x12mm)        |          |
| С    | DOWEL            | 22       |
|      | (8x30mm)         |          |
| D    | SCREW            | 46       |
|      | (3.5x14mm)       |          |
| E    | SCREW            | 11       |
|      | (5x40mm)         |          |
| G    | SCREW            | 20       |
|      | (4x14mm)         |          |
| Н    | SCREW            | 00       |
|      | (3x16mm)         | 26       |
|      | ,                |          |
| 0    | DOWEL            | 4        |
|      | (6x30mm)         | •        |
| Р    | CAM NUT          |          |
|      | (15x10mm)        | 3        |
|      | , ,              | l .      |

# Fittings (not to scale)

| Code | Item                    | Quantity |
|------|-------------------------|----------|
| CR   | CABINET RUNNER-RIGHT    | 1        |
| CL   | CABINET RUNNER-LEFT     | 1        |
| DR   | DRAWER RUNNER-RIGHT     | 1        |
| DL   | DRAWER RUNNER-LEFT      | 1        |
| F    | LEG<br>(170x75x75mm)    | 4        |
| ı    | HANDLE                  | 2        |
| J    | HANGING<br>RALL SUPPORT | 2        |
| K    | HANGER                  | 1        |
| L    | HANDLE                  | 2        |
| М    | DOOR STOPPER            | 1        |
| N    | HINGE                   | 6        |
| Q    | WALL FIXING             | 2        |