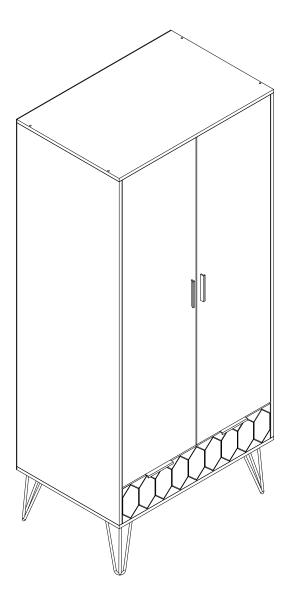

# **Assembly Completed**

Your ORLEANS 2 DOOR 1 DRAWER WARDROBE is now completely assembled.

Periodically check to ensure that the components are in their proper position, free from damage.

Also, make sure the connectors are tight and secure.