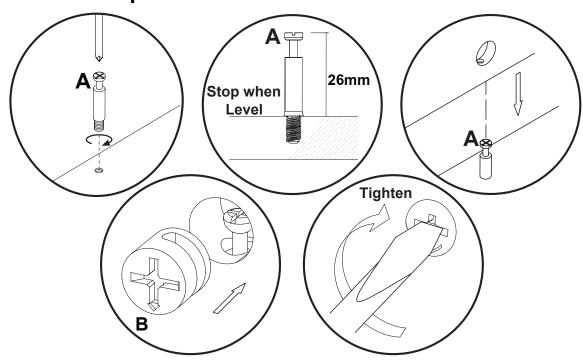

# Fittings (to scale)

| Cada | 14.0             | Ougatitu |
|------|------------------|----------|
| Code | lte <sub>m</sub> | Quantity |
| Α    | CAM BOLT         | 19       |
|      | (7x39mm)         |          |
| В    | CAM NUT          | 16       |
|      | (15x12mm)        |          |
| С    | DOWEL            | 22       |
|      | (8x30mm)         |          |
| D    | SCREW            | 46       |
|      | (3.5x14mm)       |          |
| E    | SCREW            | 11       |
|      | (5x40mm)         |          |
| G    | SCREW            | 20       |
|      | (4x14mm)         |          |
| Н    | SCREW            | 00       |
|      | (3x16mm)         | 26       |
|      | ,                |          |
| 0    | DOWEL            | 4        |
|      | (6x30mm)         | •        |
| Р    | CAM NUT          |          |
|      | (15x10mm)        | 3        |
|      | , ,              | l .      |

# Fittings (not to scale)

| Code | Item                    | Quantity |
|------|-------------------------|----------|
| CR   | CABINET RUNNER-RIGHT    | 1        |
| CL   | CABINET RUNNER-LEFT     | 1        |
| DR   | DRAWER RUNNER-RIGHT     | 1        |
| DL   | DRAWER RUNNER-LEFT      | 1        |
| F    | LEG<br>(170x75x75mm)    | 4        |
| ı    | HANDLE                  | 2        |
| J    | HANGING<br>RALL SUPPORT | 2        |
| K    | HANGER                  | 1        |
| L    | HANDLE                  | 2        |
| М    | DOOR STOPPER            | 1        |
| N    | HINGE                   | 6        |
| Q    | WALL FIXING             | 2        |