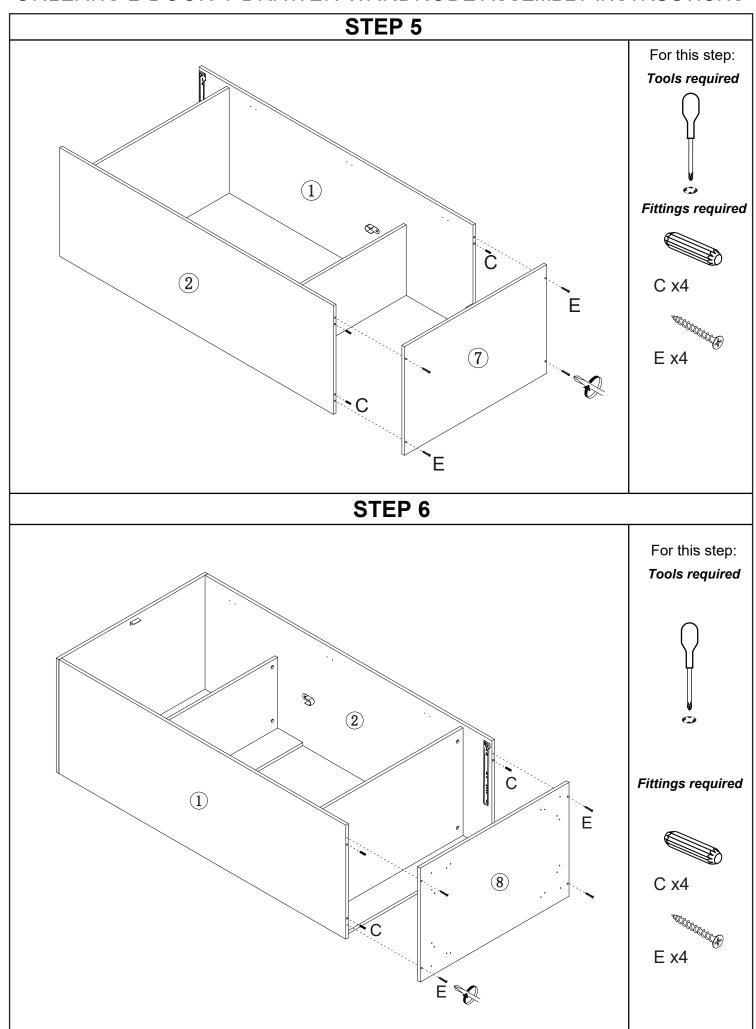

# All parts are packed in one carton

| 1                                                      | 2                                        | 3                                         |
|--------------------------------------------------------|------------------------------------------|-------------------------------------------|
| Description: LEFT HAND SIDE PANEL                      | Description: RIGHT HAND SIDE PANEL       | Description: SHELF (UPPER)                |
| Qty: 1                                                 | Qty: 1                                   | Qty: 1                                    |
| Size: 548x1600x15mm                                    | Size: 548x1600x15mm                      | Size: 395x799x15mm                        |
| Carton No: 1/3                                         | Carton No: 1/3                           | Carton No: 3/3                            |
| 4                                                      | 5                                        | 6                                         |
| Description: BACK CROSSING PANEL Qty: 1                | Description: shelf(воттом)<br>Qty: 1     | Description: BACK CROSSING PANEL (BOTTOM) |
| Size: 140x799x15mm                                     | Size: 530x799x15mm                       | Size: 160x799x15mm                        |
| Carton No: 3/3                                         | Carton No: 3/3                           | Carton No: 3/3                            |
| 7                                                      | 8                                        | 9                                         |
| Description: TOP PANEL                                 | Description: BOTTOM PANEL                | Description: BACK PANEL                   |
| Qty: 1                                                 | Qty: 1                                   | Qty: 1                                    |
| Size: 550x833x15mm                                     | Size: 550x833x15mm                       | Size: 826x1626x2.7mm                      |
| Carton No: 3/3                                         | Carton No: 3/3                           | Carton No: 1/3                            |
| 10                                                     | 11                                       | 12                                        |
| Description: DOOR PANEL  Qty: 2                        | Description: DRAWER/LEFT HAND SIDE PANEL | Description: drawer/right hand SIDE PANEL |
| Size: 395x1428x15mm                                    | Size: 110x330x12mm                       | Size: 110x330x12mm                        |
| Carton No: 2/3                                         | Carton No: 3/3                           | Carton No: 3/3                            |
| 13                                                     | 14                                       | 15                                        |
| Description: DRAWER BACK                               | Description: DRAWER BOTTOM               | Description: DRAWER BOTTOM CROSSING PANEL |
| Qty: 1<br>Size: 110x750x12mm                           | Qty: 1<br>Size: 325x758x2.7mm            | Qty: 1                                    |
| Carton No: 3/3                                         | Carton No: 3/3                           | Size: 50x317x12mm                         |
|                                                        | Carton No. 5/5                           | Carton No: 3/3                            |
| 16 Description: DRAWER FRONT Qty: 1 Size: 793x160x15mm |                                          |                                           |

Carton No: 3/3

# Fittings (to scale)

| Cada | 14.0             | Ougatitu |
|------|------------------|----------|
| Code | lte <sub>m</sub> | Quantity |
| Α    | CAM BOLT         | 19       |
|      | (7x39mm)         |          |
| В    | CAM NUT          | 16       |
|      | (15x12mm)        |          |
| С    | DOWEL            | 22       |
|      | (8x30mm)         |          |
| D    | SCREW            | 46       |
|      | (3.5x14mm)       |          |
| E    | SCREW            | 11       |
|      | (5x40mm)         |          |
| G    | SCREW            | 20       |
|      | (4x14mm)         |          |
| Н    | SCREW            | 00       |
|      | (3x16mm)         | 26       |
|      | ,                |          |
| 0    | DOWEL            | 4        |
|      | (6x30mm)         | •        |
| Р    | CAM NUT          |          |
|      | (15x10mm)        | 3        |
|      | , ,              | l .      |

# Fittings (not to scale)

| Code | Item                    | Quantity |
|------|-------------------------|----------|
| CR   | CABINET RUNNER-RIGHT    | 1        |
| CL   | CABINET RUNNER-LEFT     | 1        |
| DR   | DRAWER RUNNER-RIGHT     | 1        |
| DL   | DRAWER RUNNER-LEFT      | 1        |
| F    | LEG<br>(170x75x75mm)    | 4        |
| ı    | HANDLE                  | 2        |
| J    | HANGING<br>RALL SUPPORT | 2        |
| K    | HANGER                  | 1        |
| L    | HANDLE                  | 2        |
| М    | DOOR STOPPER            | 1        |
| N    | HINGE                   | 6        |
| Q    | WALL FIXING             | 2        |