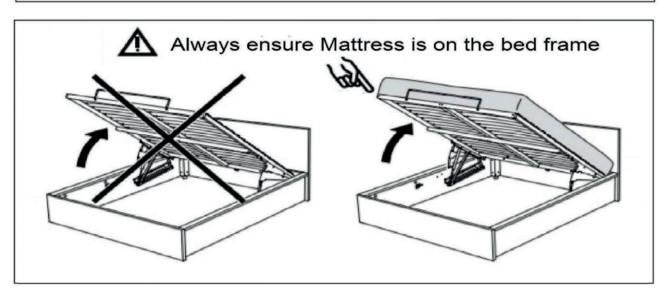

## **OTTOMAN OPERATING INSTRUCTIONS**

Once your bed frame is completely assembled the slat unit will not operate correctly unless a mattress is placed on the slat frame. Position the mattress on the slat frame whilst it is in the closed position.

To open, lift up using the nylon strap on the bed end. You must always ensure the mattress is on the bed frame before lifting to open and close the bed frame.

The weight of the mattress loaded on the frame helps to close the bed frame easier and with less effort, also keep the frame in closed position until it is pulled upwards by user.