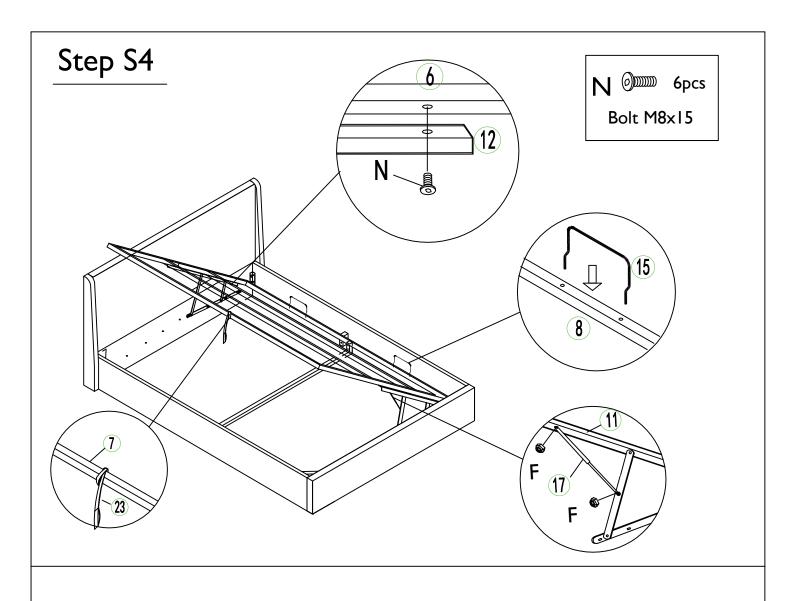

Once you have completed Steps I to 2, choose whether you would like END LIFT or SIDE LIFT ottoman.

For SIDE LIFT OTTOMAN, go to Page 4. For SIDE LIFT OTTOMAN, go to Page 6.

Page 3 of 13

# **END LIFT OTTOMAN**

Once completed go to Page 10, to complete assembly.

For SIDE LIFT OTTOMAN, go to Page 6.

# SIDE LIFT OTTOMAN

Once completed go to Page 10, to complete assembly.

For END LIFT OTTOMAN, go to Page 4.