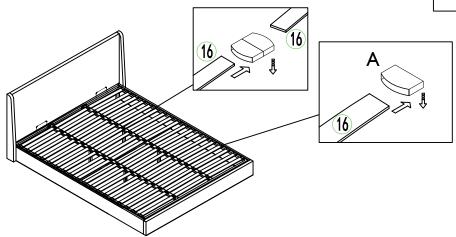

| 30  |

#### TOOL LIST

| Label | Picture | Description  | Qty |
|-------|---------|--------------|-----|
| T-2   |         | Allen key M5 | 1   |
| T-3   |         | Allen key M4 | 1   |
| T-4   | 2       | Spanner      | 1   |



Once you have completed Steps I to 2, choose whether you would like END LIFT or SIDE LIFT ottoman.

For SIDE LIFT OTTOMAN, go to Page 4. For SIDE LIFT OTTOMAN, go to Page 6.



Page 3 of 13

# **END LIFT OTTOMAN**

Once completed go to Page 10, to complete assembly.

For SIDE LIFT OTTOMAN, go to Page 6.





# SIDE LIFT OTTOMAN

Once completed go to Page 10, to complete assembly.

For END LIFT OTTOMAN, go to Page 4.









# COMPLETE ASSEMBLY ON NEXT PAGE

# Attach Non woven fabric

Turn bed on its side and attach the fabric as shown



# Add slats





# **Assembly Complete**



## IMPORTANT NOTICE

## **OTTOMAN OPERATING INSTRUCTIONS**

Once your bed frame is completely assembled the slat unit will not operate correctly unless a mattress is placed on the slat frame. Position the mattress on the slat frame whilst it is in the closed position.

Operate the strap handle to open and close the ottoman. PLEASE NOTE - it takes a lot of force to make the initial movement of the ottoman. This is a design feature of the product so it does not fall shut - the nearer to being closed the ottoman is, the easier it is to move. When the ottoman is almost shut it will close completely under its own weight.

When lowering the slat unit for the first time, take care to make sure it does not rub unevenly on the inside face of the side rails. If it does,