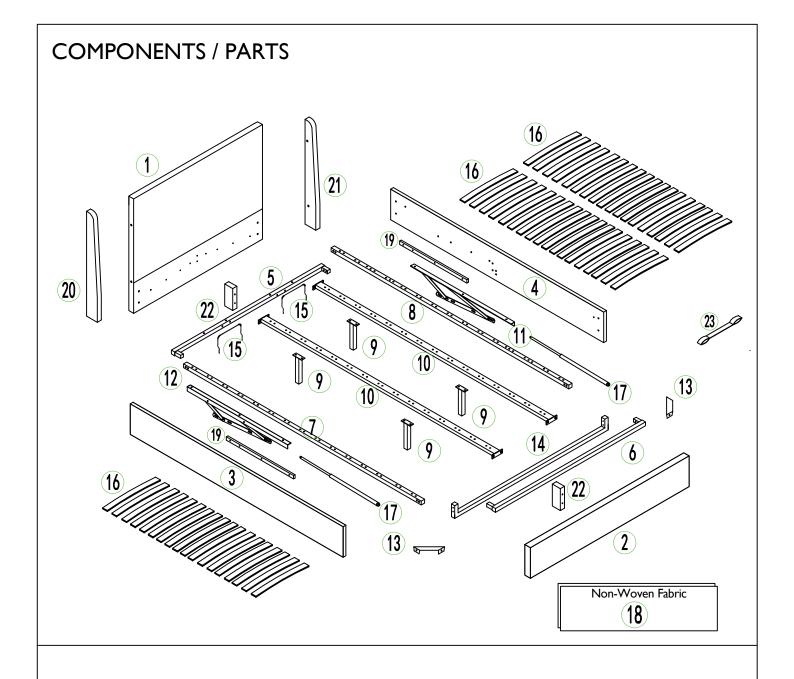

#### HARDWARE LIST

| Label | Picture   | Description        | Qty | Label | Picture    | Description                                                                                                                                                                                                                                                                                                                                                                                                                                                                                                                                                                                                                                                                                                                                                                                                                                                                                                                                                                                                                                                                                                                                                                                                                                                                                                                                                                                                                                                                                                                                                                                                                                                                                                                                                                                                                                                                                                                                                                                                                                                                                                                    | Qty |
|-------|-----------|--------------------|-----|-------|------------|--------------------------------------------------------------------------------------------------------------------------------------------------------------------------------------------------------------------------------------------------------------------------------------------------------------------------------------------------------------------------------------------------------------------------------------------------------------------------------------------------------------------------------------------------------------------------------------------------------------------------------------------------------------------------------------------------------------------------------------------------------------------------------------------------------------------------------------------------------------------------------------------------------------------------------------------------------------------------------------------------------------------------------------------------------------------------------------------------------------------------------------------------------------------------------------------------------------------------------------------------------------------------------------------------------------------------------------------------------------------------------------------------------------------------------------------------------------------------------------------------------------------------------------------------------------------------------------------------------------------------------------------------------------------------------------------------------------------------------------------------------------------------------------------------------------------------------------------------------------------------------------------------------------------------------------------------------------------------------------------------------------------------------------------------------------------------------------------------------------------------------|-----|
| Α     | <b>\Q</b> | Single Plastic Cap | 36  | Н     |            | Bolt M6x20                                                                                                                                                                                                                                                                                                                                                                                                                                                                                                                                                                                                                                                                                                                                                                                                                                                                                                                                                                                                                                                                                                                                                                                                                                                                                                                                                                                                                                                                                                                                                                                                                                                                                                                                                                                                                                                                                                                                                                                                                                                                                                                     | 4   |
| В     |           | Double Plastic Cap | 36  | G     |            | Bolt M8x40                                                                                                                                                                                                                                                                                                                                                                                                                                                                                                                                                                                                                                                                                                                                                                                                                                                                                                                                                                                                                                                                                                                                                                                                                                                                                                                                                                                                                                                                                                                                                                                                                                                                                                                                                                                                                                                                                                                                                                                                                                                                                                                     | 4   |
| С     |           | Bolt M8x20         | 16  | L     | n          | Connection Plate Left                                                                                                                                                                                                                                                                                                                                                                                                                                                                                                                                                                                                                                                                                                                                                                                                                                                                                                                                                                                                                                                                                                                                                                                                                                                                                                                                                                                                                                                                                                                                                                                                                                                                                                                                                                                                                                                                                                                                                                                                                                                                                                          | 2   |
| E     |           | Bolt M6x70         | 4   |       | 例          | A STATE OF THE PROPERTY OF THE | 2   |
| 1     | 0         | Washer M8          | 12  | R     | id         | Connection Plate Right                                                                                                                                                                                                                                                                                                                                                                                                                                                                                                                                                                                                                                                                                                                                                                                                                                                                                                                                                                                                                                                                                                                                                                                                                                                                                                                                                                                                                                                                                                                                                                                                                                                                                                                                                                                                                                                                                                                                                                                                                                                                                                         |     |
| F     | <b>(</b>  | Nut                | 4   | M     |            | Bolt M8x35                                                                                                                                                                                                                                                                                                                                                                                                                                                                                                                                                                                                                                                                                                                                                                                                                                                                                                                                                                                                                                                                                                                                                                                                                                                                                                                                                                                                                                                                                                                                                                                                                                                                                                                                                                                                                                                                                                                                                                                                                                                                                                                     | 8   |
| D     |           | Bolt M6x35         | 4   | N     | <b>J</b> m | Bolt M8x15                                                                                                                                                                                                                                                                                                                                                                                                                                                                                                                                                                                                                                                                                                                                                                                                                                                                                                                                                                                                                                                                                                                                                                                                                                                                                                                                                                                                                                                                                                                                                                                                                                                                                                                                                                                                                                                                                                                                                                                                                                                                                                                     | 30  |