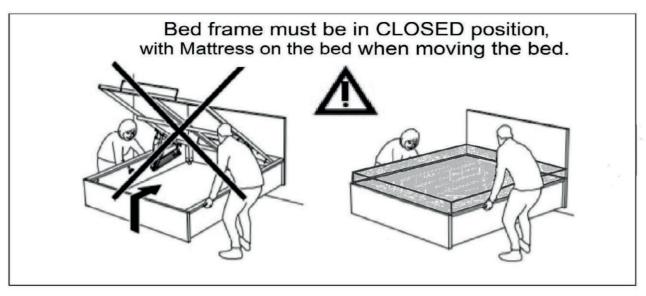

To open, lift up using the nylon strap on the bed end. You must always ensure the mattress is on the bed frame before lifting to open and close the bed frame.

The weight of the mattress loaded on the frame helps to close the bed frame easier and with less effort, also keep the frame in closed position until it is pulled upwards by user.