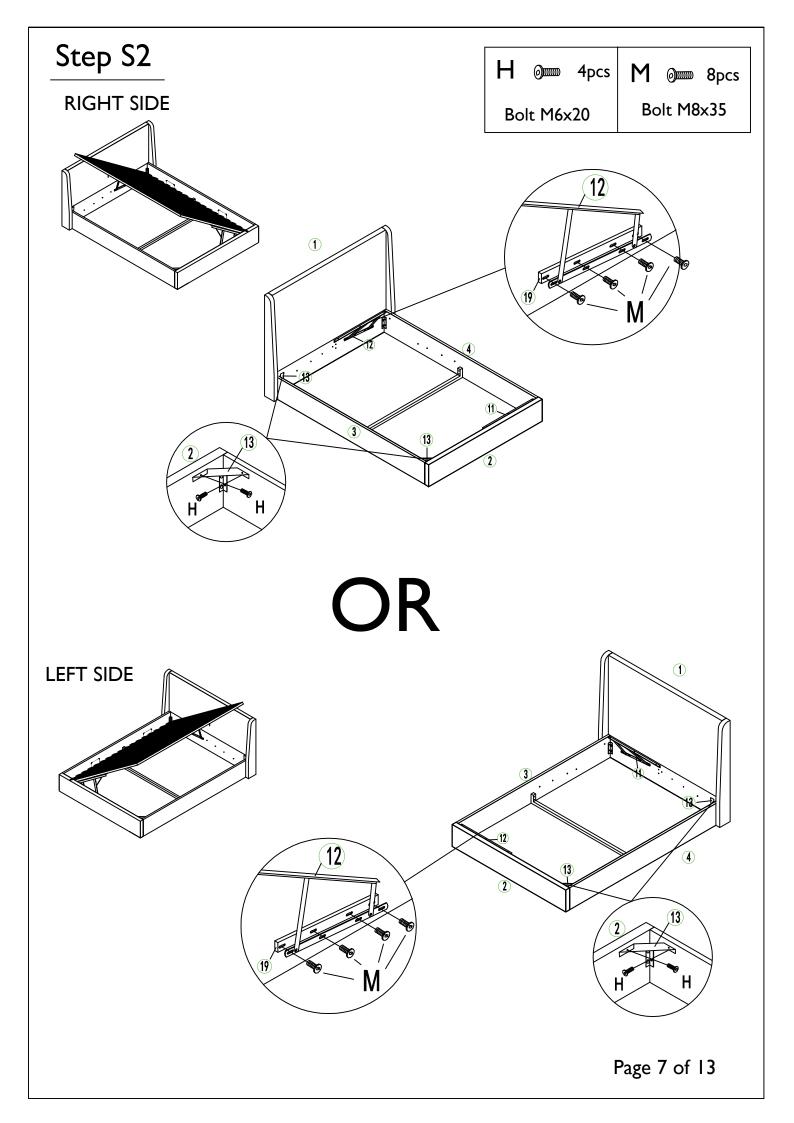

Once you have completed Steps I to 2, choose whether you would like END LIFT or SIDE LIFT ottoman.

For SIDE LIFT OTTOMAN, go to Page 4. For SIDE LIFT OTTOMAN, go to Page 6.

Page 3 of 13

# SIDE LIFT OTTOMAN

Once completed go to Page 10, to complete assembly.

For END LIFT OTTOMAN, go to Page 4.