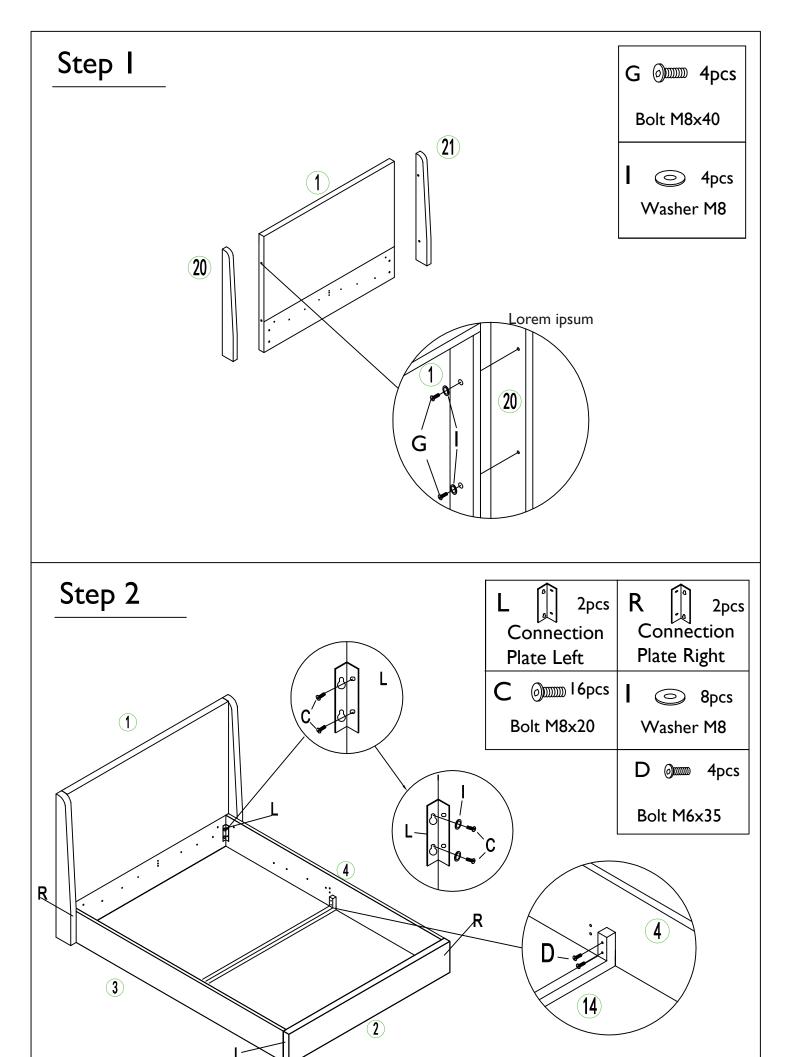

# IMPORTANT INFORMATION PLEASE ENSURE YOU READ THIS LEAFLET BEFORE USING YOUR BED. DO NOT DISCARD OF ANY PACKAGING UNTIL YOU HAVE CHECKED THE PRODUCT THOROUGHLY.

This bed can be assembled as and END LIFT OR SIDE LIFT OTTOMAN, please ensure you follow the correct steps for your desired lift.

Once you have completed Steps I to 2, choose whether you would like END LIFT or SIDE LIFT ottoman.

For SIDE LIFT OTTOMAN, go to Page 4. For SIDE LIFT OTTOMAN, go to Page 6.

Page 3 of 13