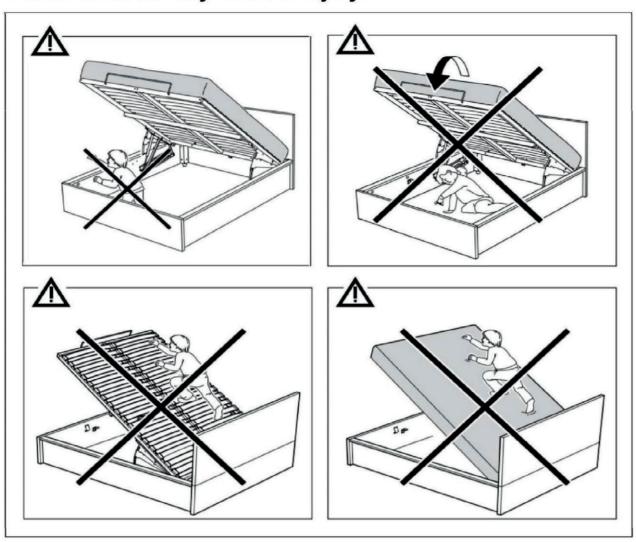

## **WARNING**

For the safety of yourselves and others, please ensure that:

- Only the handle is used when lifting and lowering the frame. Failure to comply with this
  warning may result in injury and finger entrapment.
- The handle is attached and always left visible on the outside of the bedstead frame.
- The metal frame is fully raised in the full 'Up' position before using the ottoman space, otherwise the frame could close (fall) or open (spring up) causing injury.
- Children and pets are not left unattended when the frame is in the lifted position as they
  could become trapped inside the ottoman space.
- Please keep children and pets away from the ottoman bedstead whilst opening and closing the slat frame to avoid injury.
- The items store under the bed i.e. the top of an item must not touch the underside of the mattress metal frame base or it may get damaged.