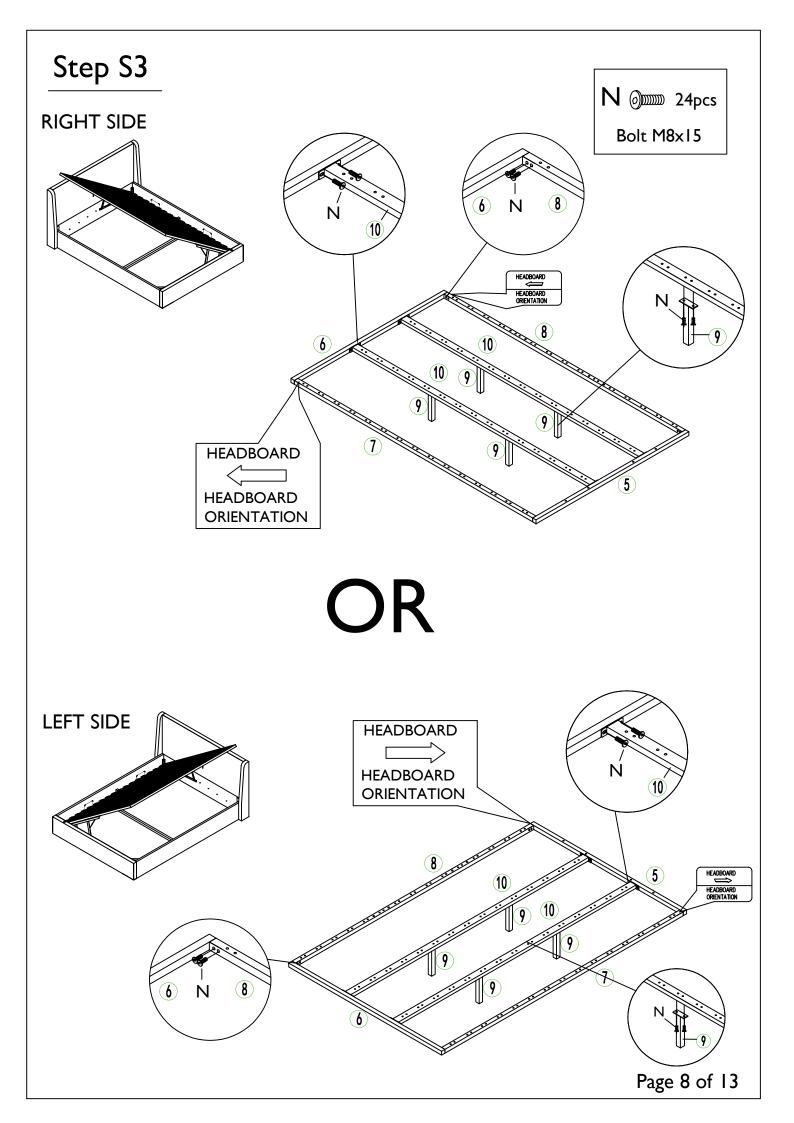

# **END LIFT OTTOMAN**

Once completed go to Page 10, to complete assembly.

For SIDE LIFT OTTOMAN, go to Page 6.

# SIDE LIFT OTTOMAN

Once completed go to Page 10, to complete assembly.

For END LIFT OTTOMAN, go to Page 4.