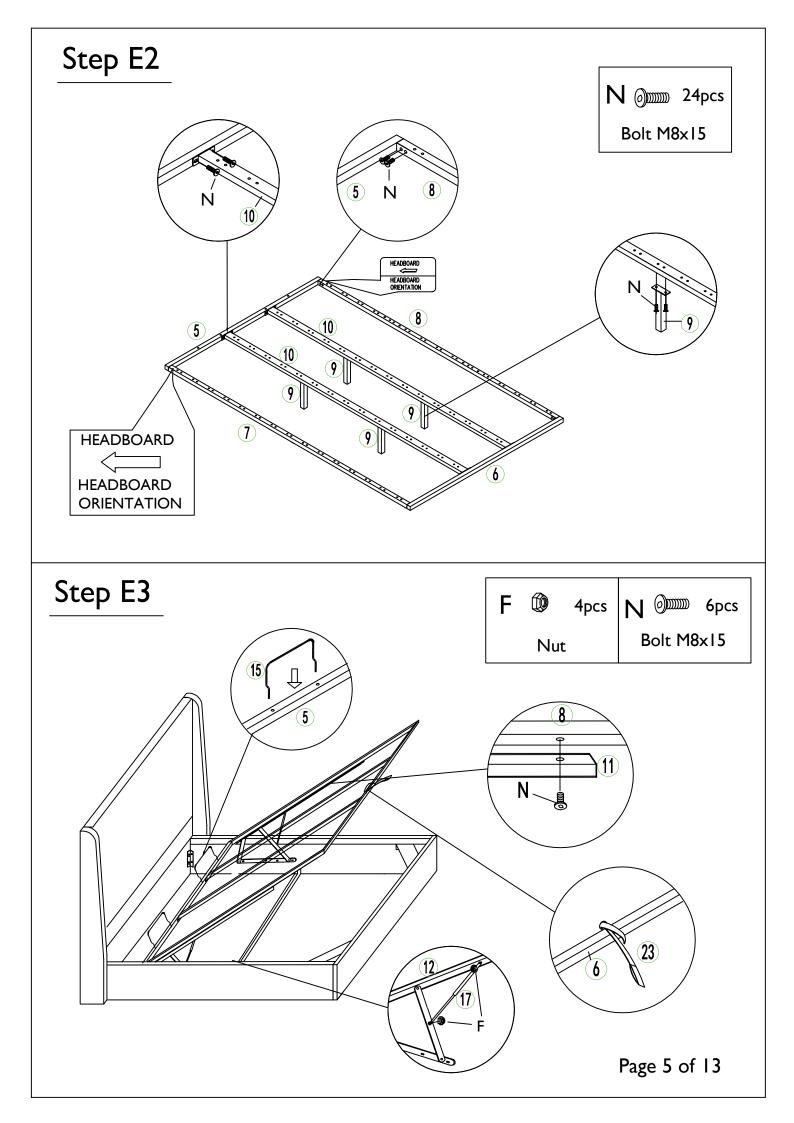

# **END LIFT OTTOMAN**

Once completed go to Page 10, to complete assembly.

For SIDE LIFT OTTOMAN, go to Page 6.

# SIDE LIFT OTTOMAN

Once completed go to Page 10, to complete assembly.

For END LIFT OTTOMAN, go to Page 4.