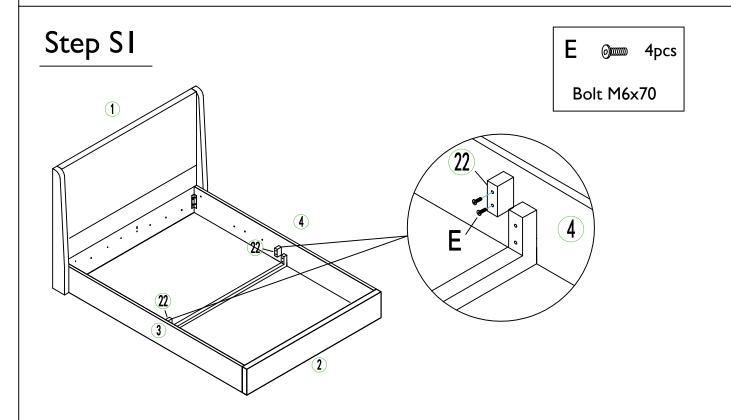

Once you have completed Steps I to 2, choose whether you would like END LIFT or SIDE LIFT ottoman.

For SIDE LIFT OTTOMAN, go to Page 4. For SIDE LIFT OTTOMAN, go to Page 6.

Page 3 of 13