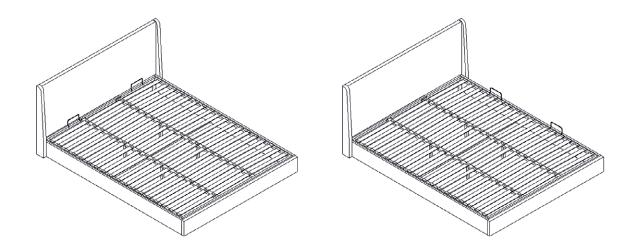

# IMPORTANT INFORMATION PLEASE ENSURE YOU READ THIS LEAFLET BEFORE USING YOUR BED. DO NOT DISCARD OF ANY PACKAGING UNTIL YOU HAVE CHECKED THE PRODUCT THOROUGHLY.

This bed can be assembled as and END LIFT OR SIDE LIFT OTTOMAN, please ensure you follow the correct steps for your desired lift.

Once you have completed Steps I to 2, choose whether you would like END LIFT or SIDE LIFT ottoman.

For SIDE LIFT OTTOMAN, go to Page 4. For SIDE LIFT OTTOMAN, go to Page 6.

Page 3 of 13