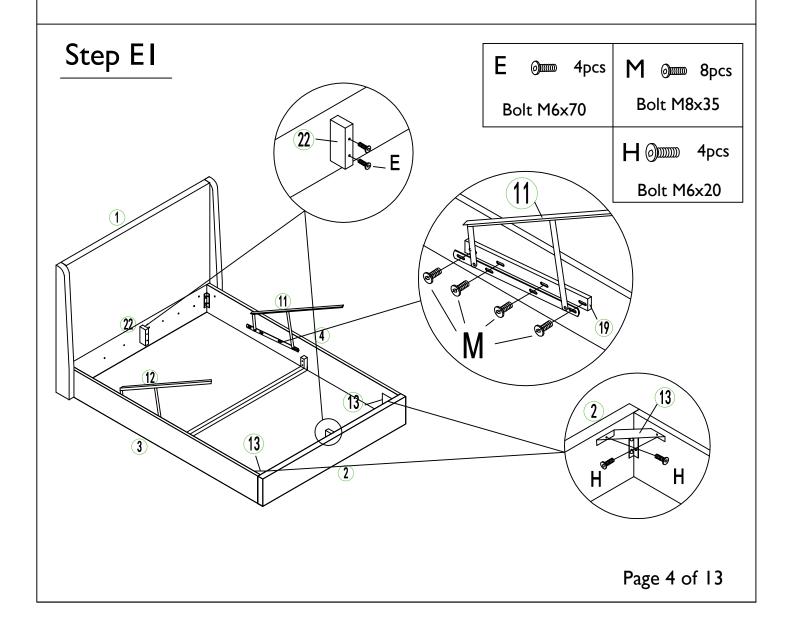

# **END LIFT OTTOMAN**

Once completed go to Page 10, to complete assembly.

For SIDE LIFT OTTOMAN, go to Page 6.