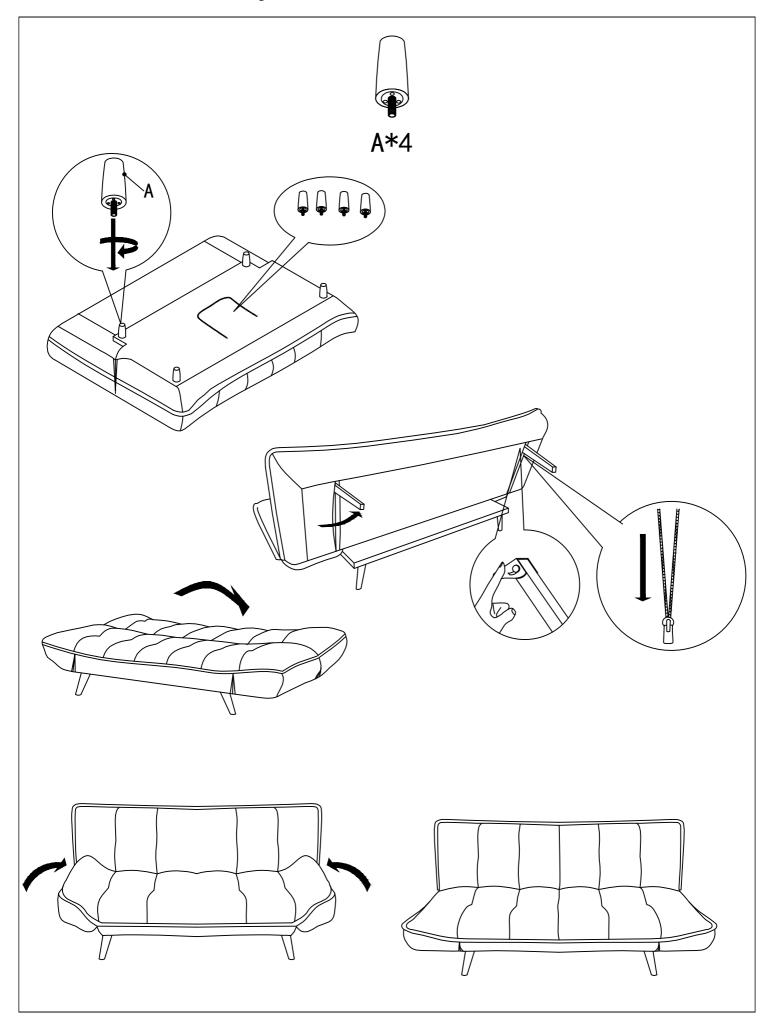

## Assembly Instruction for REMI



- All Limelight beds are produced to the highest standards and are packed to avoid damage in transit, should you find that your new bed does not meet with your satisfaction please contact Limelight customer care on 01455 850150.
- PLEASE NOTE: GOODS THAT NEED TO BE RETURNED SHOULD BE SENT BACK IN ORIGINAL PACKAGING.

## **PROBLEMS?**

SHOULD YOU ENCOUNTER ANY DIFFICULTY WITH THE
ASSEMBLY OF YOUR BED,
PLEASE DO NOT TROUBLE YOUR RETAILER BUT
CALL or E-MAIL our
CUSTOMER SERVICES DEPARTMENT
BETWEEN THE HOURS OF
9.00am to 5.00pm MONDAY to THURSDAY

9.00am to 4.00pm FRIDAY

Tel:-01455 850150

E-mail: - info@limelightbeds.co.uk

Limelight Beds Ltd
Orbital House
Arthur Street
Barwell
Leicestershire
LE9 8GZ

Please have the following information ready for our staff: Product name, part number & ba