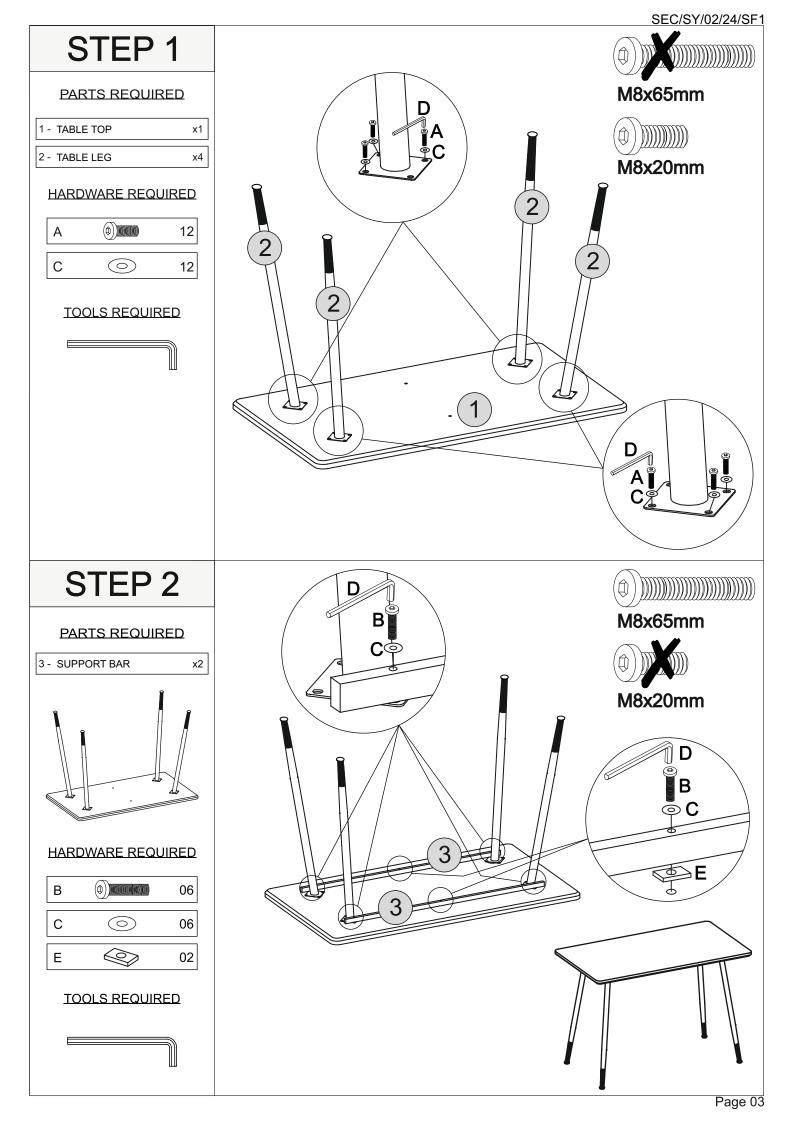

## PARTS LIST

| Part Number | Part Code           | Part Description | <u>Quantity</u> | <u>Carton</u> |
|-------------|---------------------|------------------|-----------------|---------------|
| 1           | S400-403-070-SF1-01 | Table Top        | 1               | 1/2           |
| 2           | S400-403-070-SF1-02 | Table Leg        | 4               | 2/2           |
| 3           | S400-403-070-SF1-03 | Support Bar      | 2               | 1/2           |

# HARDWARE LIST

| REF |   | HARDWARE NAME      | QTY   |
|-----|---|--------------------|-------|
| Α   |   | Bolts M8x20mm      | 12PCS |
| В   |   | Bolts M8x65mm      | 6PCS  |
| С   | 0 | Metal Washer       | 18PCS |
| D   |   | Allen Key          | 1PC   |
| E   |   | Large Metal Washer | 2PCS  |