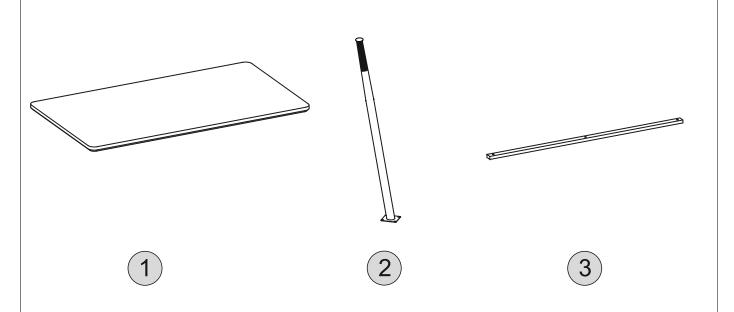

## PARTS LIST

| Part Number | Part Code           | Part Description | <u>Quantity</u> | <u>Carton</u> |
|-------------|---------------------|------------------|-----------------|---------------|
| 1           | S400-403-070-SF1-01 | Table Top        | 1               | 1/2           |
| 2           | S400-403-070-SF1-02 | Table Leg        | 4               | 2/2           |
| 3           | S400-403-070-SF1-03 | Support Bar      | 2               | 1/2           |