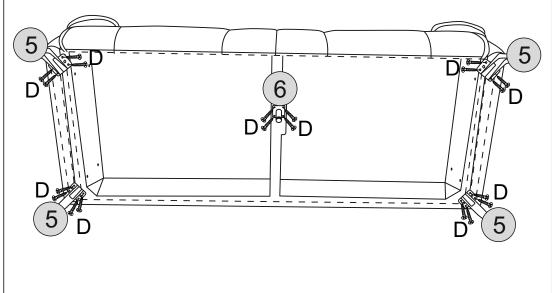

#### **PARTS REQUIRED**

5 - FEET x4

6 - MIDDLE FOOT x1

#### HARDWARE REQUIRED