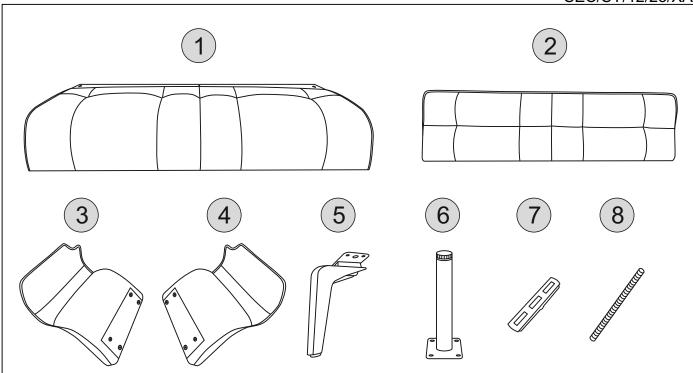

### **PARTS LIST**

| Part Number | Part Code           | Part Description | Quantity | <u>Carton</u> |
|-------------|---------------------|------------------|----------|---------------|
| 1           | S300-308-073-XA1-01 | Sofa             | 1        | 1/1           |
| 2           | S300-308-073-XA1-02 | Back             | 1        | 1/1           |
| 3           | S300-308-073-XA1-03 | Left Armrest     | 1        | 1/1           |
| 4           | S300-308-073-XA1-04 | Right Armrest    | 1        | 1/1           |
| 5           | S300-308-073-XA1-05 | Feet             | 4        | 1/1           |
| 6           | S300-308-073-XA1-06 | Middle Foot      | 1        | 1/1           |
| 7           | S300-308-073-XA1-07 | Insert Clamp     | 2        | 1/1           |
| 8           | S300-308-073-XA1-08 | Threaded Rod     | 1        | 1/1           |