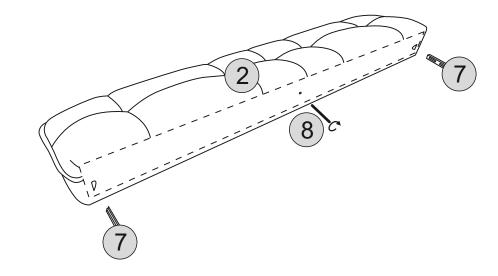

### PARTS REQUIRED

| 2 - BACK         | x1 |
|------------------|----|
| 7 - INSERT CLAMP | x2 |

8 - THREADED ROD x1

### **HARDWARE REQUIRED**

TOOLS REQUIRED