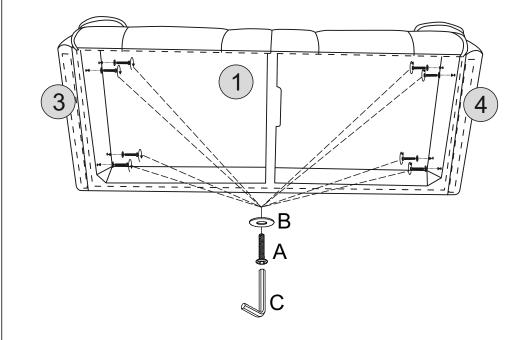

#### **PARTS REQUIRED**

| 1 - SOFA BED     | x1 |
|------------------|----|
| 3 - LEFT ARMREST | x1 |

#### HARDWARE REQUIRED

4 - RIGHT ARMREST

| Α | ())))))))))) | 08 |
|---|--------------|----|
| В | 0            | 08 |