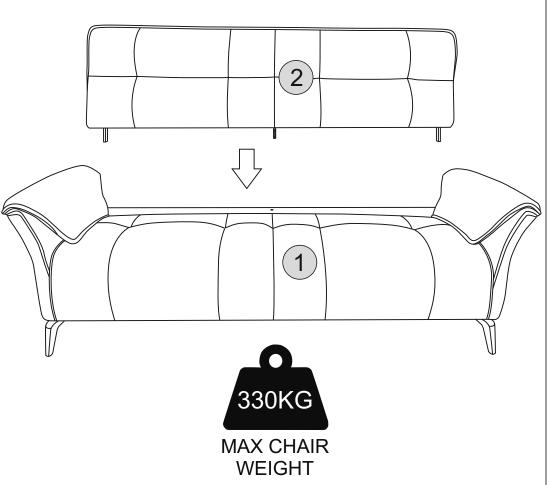

### **PARTS LIST**

| Part Number | Part Code           | Part Description | Quantity | <u>Carton</u> |
|-------------|---------------------|------------------|----------|---------------|
| 1           | S300-308-073-XA1-01 | Sofa             | 1        | 1/1           |
| 2           | S300-308-073-XA1-02 | Back             | 1        | 1/1           |
| 3           | S300-308-073-XA1-03 | Left Armrest     | 1        | 1/1           |
| 4           | S300-308-073-XA1-04 | Right Armrest    | 1        | 1/1           |
| 5           | S300-308-073-XA1-05 | Feet             | 4        | 1/1           |
| 6           | S300-308-073-XA1-06 | Middle Foot      | 1        | 1/1           |
| 7           | S300-308-073-XA1-07 | Insert Clamp     | 2        | 1/1           |
| 8           | S300-308-073-XA1-08 | Threaded Rod     | 1        | 1/1           |

#### **PARTS REQUIRED**

| 1 - SOFA BED     | x1 |
|------------------|----|
| 3 - LEFT ARMREST | x1 |

#### HARDWARE REQUIRED

4 - RIGHT ARMREST

| Α | ())))))))))) | 08 |
|---|--------------|----|
| В | 0            | 08 |