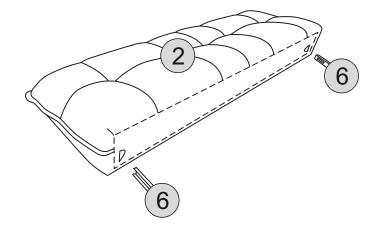

### STEP 3

#### PARTS REQUIRED

2 - BACK

6 - INSERT CLAMP

x1

#### **HARDWARE REQUIRED**

**TOOLS REQUIRED** 