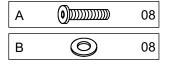

#### **HARDWARE LIST**

| No. | Part Name |                | Qty |
|-----|-----------|----------------|-----|
| Α   | Bolt      | (a)))))))))))) | 08  |
| В   | Washers   | 0              | 08  |
| С   | Allen Key |                | 01  |
| D   | Screw     |                | 16  |