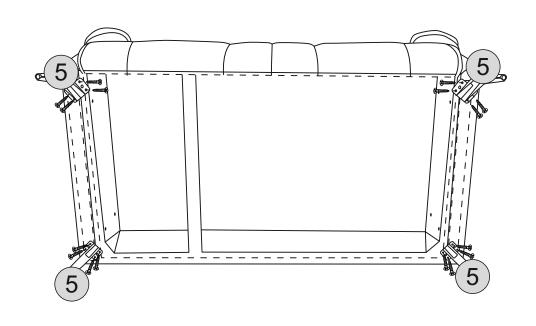

## STEP 2

#### **PARTS REQUIRED**

#### HARDWARE REQUIRED

#### **TOOLS REQUIRED**