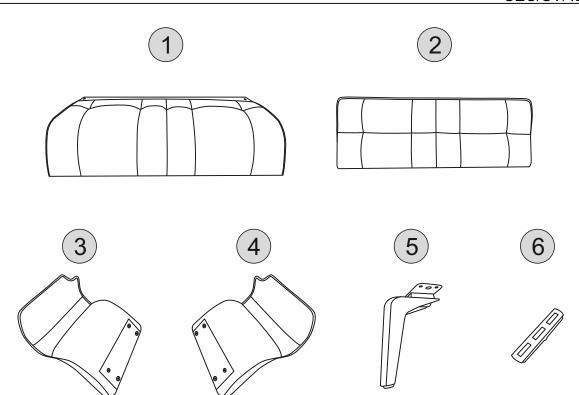

### **PARTS LIST**

| Part Number | Part Code           | Part Description | Quantity | <u>Carton</u> |
|-------------|---------------------|------------------|----------|---------------|
| 1           | S300-308-075-XA1-01 | Sofa             | 1        | 1/1           |
| 2           | S300-308-075-XA1-02 | Back             | 1        | 1/1           |
| 3           | S300-308-075-XA1-03 | Left armrest     | 1        | 1/1           |
| 4           | S300-308-075-XA1-04 | Right armrest    | 1        | 1/1           |
| 5           | S300-308-075-XA1-05 | Feet             | 4        | 1/1           |
| 6           | S300-308-075-XA1-06 | Insert clamp     | 2        | 1/1           |

#### **PARTS REQUIRED**

| 1 - SOFA BED     | x1 |
|------------------|----|
| 3 - LEFT ARMREST | x1 |

4 - RIGHT ARMREST x1

#### PARTS REQUIRED

2 - BACK

6 - INSERT CLAMP

x1