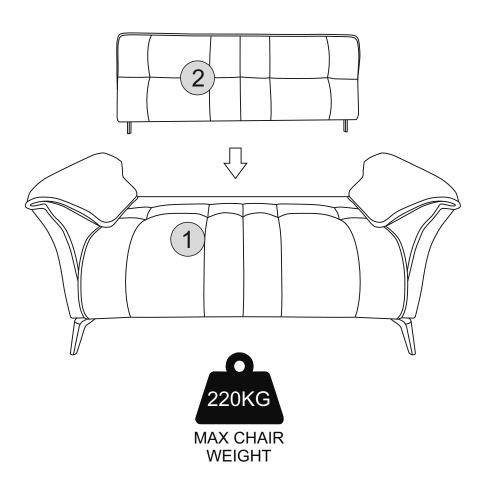

#### **PARTS REQUIRED**

| 1 - SOFA BED     | x1 |
|------------------|----|
| 3 - LEFT ARMREST | x1 |

4 - RIGHT ARMREST x1