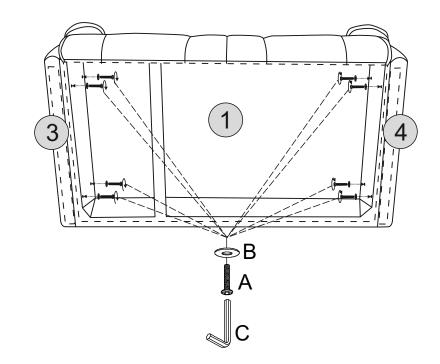

### STEP 1

#### **PARTS REQUIRED**

| 1 - SOFA BED     | x1 |
|------------------|----|
| 3 - LEFT ARMREST | x1 |

4 - RIGHT ARMREST x1

#### HARDWARE REQUIRED

#### **TOOLS REQUIRED**