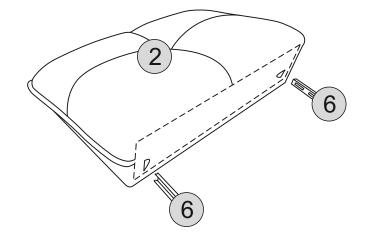

## STEP 3

### PARTS REQUIRED

2 - BACK

x1

x1

6 - INSERT CLAMP

HARDWARE REQUIRED

**TOOLS REQUIRED** 