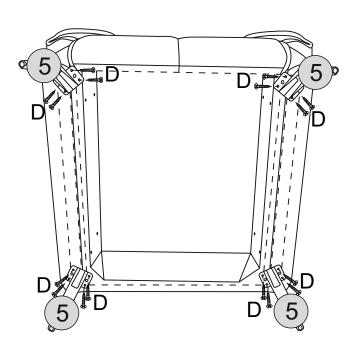

1           |
| 6           | S300-308-074-XA1-06 | Insert clamp     | 2        | 1/1           |

### **HARDWARE LIST**

| No. | Part Name |               | Qty |
|-----|-----------|---------------|-----|
| Α   | Bolt      | (a))))))))))) | 08  |
| В   | Washers   | 0             | 08  |
| С   | Allen Key |               | 01  |
| D   | Screw     |               | 16  |

PLEASE CHECK THAT YOU HAVE ALL THE PARTS LISTED BEFORE YOU START ASSEMBLING.IF YOU DO FIND THAT SOMETHING IS MISSING. DO NOT CONTINUE ASSEMBLY. PLEASE CONTACT YOUR SUPPLIER IMMEDIATELY.

### STEP 1

#### **PARTS REQUIRED**

1 - SOFA BED x1

3 - LEFT ARMREST x1

4 - RIGHT ARMREST x1

#### HARDWARE REQUIRED



### **TOOLS REQUIRED**





### STEP 2

#### **PARTS REQUIRED**



#### **HARDWARE REQUIRED**



TOOLS REQUIRED





## STEP 3

### PARTS REQUIRED

2 - BACK

x1

x1

6 - INSERT CLAMP

HARDWARE REQUIRED

**TOOLS REQUIRED** 



### STEP 4

### PARTS REQUIRED



HARDWARE REQUIRED

TOOLS REQUIRED