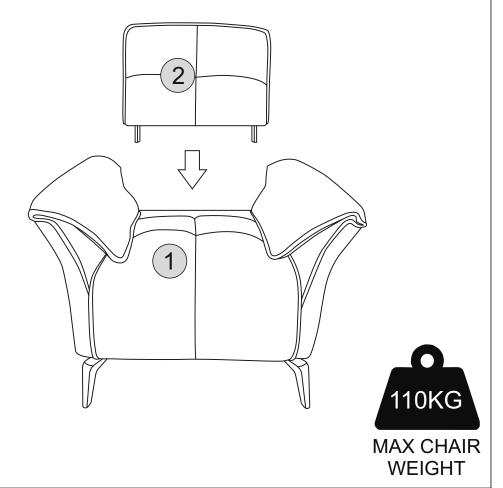

## STEP 3

### PARTS REQUIRED

2 - BACK

x1

x1

6 - INSERT CLAMP

HARDWARE REQUIRED

**TOOLS REQUIRED** 