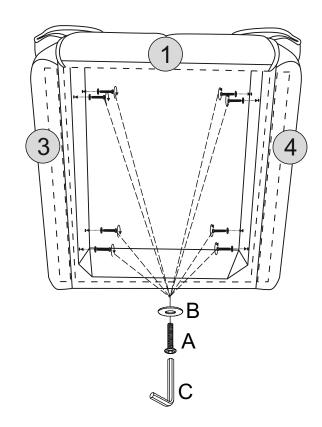

### STEP 1

#### **PARTS REQUIRED**

1 - SOFA BED x1

3 - LEFT ARMREST x1

4 - RIGHT ARMREST x1

#### HARDWARE REQUIRED

### **TOOLS REQUIRED**