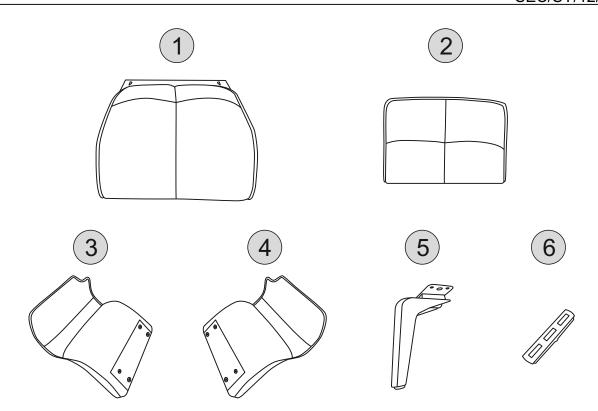

### **PARTS LIST**

| Part Number | Part Code           | Part Description | Quantity | <u>Carton</u> |
|-------------|---------------------|------------------|----------|---------------|
| 1           | S300-308-074-XA1-01 | Sofa             | 1        | 1/1           |
| 2           | S300-308-074-XA1-02 | Back             | 1        | 1/1           |
| 3           | S300-308-074-XA1-03 | Left armrest     | 1        | 1/1           |
| 4           | S300-308-074-XA1-04 | Right armrest    | 1        | 1/1           |
| 5           | S300-308-074-XA1-05 | Feet             | 4        | 1/1           |
| 6           | S300-308-074-XA1-06 | Insert clamp     | 2        | 1/1           |