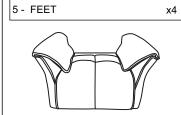

-308-074-XA1-05 | Feet             | 4        | 1/1           |
| 6           | S300-308-074-XA1-06 | Insert clamp     | 2        | 1/1           |

### **HARDWARE LIST**

| No. | Part Name |               | Qty |
|-----|-----------|---------------|-----|
| Α   | Bolt      | (a))))))))))) | 08  |
| В   | Washers   | 0             | 08  |
| С   | Allen Key |               | 01  |
| D   | Screw     |               | 16  |

PLEASE CHECK THAT YOU HAVE ALL THE PARTS LISTED BEFORE YOU START ASSEMBLING.IF YOU DO FIND THAT SOMETHING IS MISSING. DO NOT CONTINUE ASSEMBLY. PLEASE CONTACT YOUR SUPPLIER IMMEDIATELY.

### STEP 1

#### **PARTS REQUIRED**

1 - SOFA BED x1

3 - LEFT ARMREST x1

4 - RIGHT ARMREST x1

#### HARDWARE REQUIRED



### **TOOLS REQUIRED**





### STEP 2

#### **PARTS REQUIRED**



#### **HARDWARE REQUIRED**



TOOLS REQUIRED





## STEP 3

### PARTS REQUIRED

2 - BACK

x1

x1

6 - INSERT CLAMP

HARDWARE REQUIRED

**TOOLS REQUIRED** 



### STEP 4

### PARTS REQUIRED



HARDWARE REQUIRED

TOOLS REQUIRED