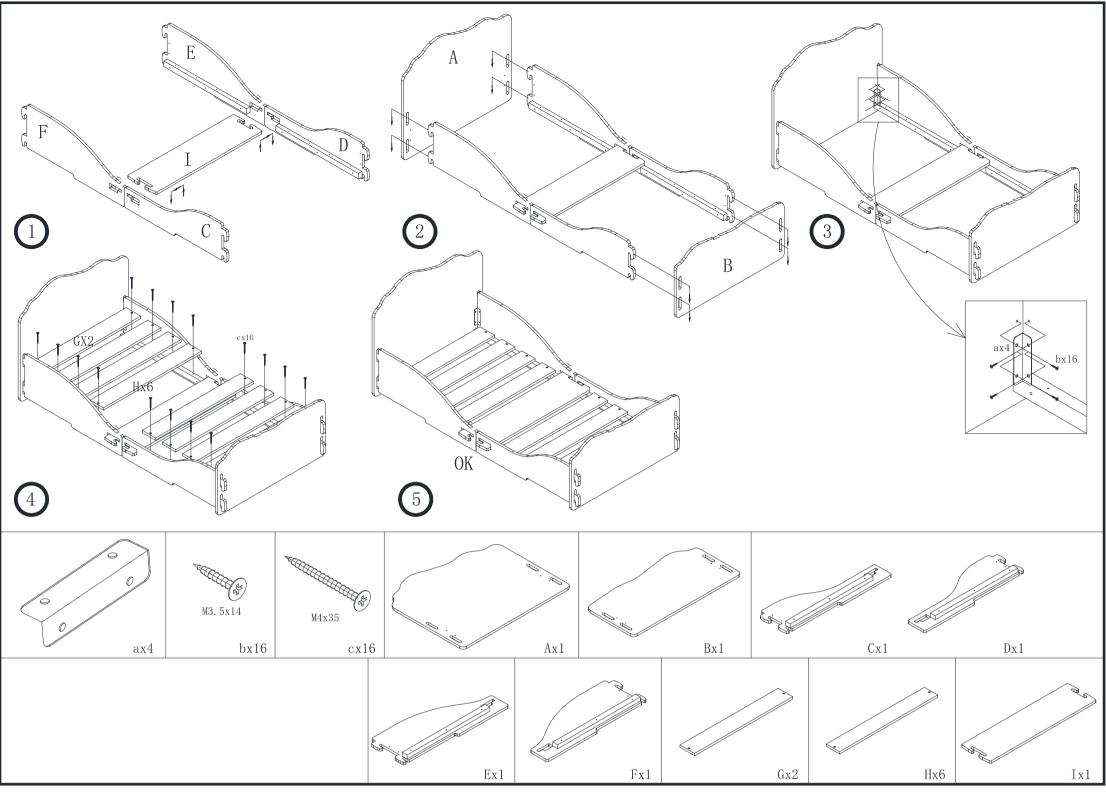

## USER GUIDE

Thank you for choosing a KIDSAW product. Please take a little time to read the important safety notes detailed below. This will ensure many years of happy, safe use.

## **SAFETY Warning**

WARNINGDO NOT PLACE THIS CHILD'S BED NEAR HEAT SOURCES, WINDOWS AND OTHER FURNITURE.WARNINGDO NOT USE THIS CHILD'S BED IF ANY PART IS BROKEN, TORN OR MISSING.

## **Additional Information**

- The Peppa Pig toddler bed conforms to **BS 8509:2008+A1:2011**
- The bed is intended for use by a child from the age of 18 months to 4 years old.
- We recommend a cot mattress of dimensions H.10 x W.70 x D.140cm to be used with this bed.
- Periodically check the bed to make sure all fixings are tightened securely.
- Make sure the bed is not placed too close to **other furniture**, **windows**, **b