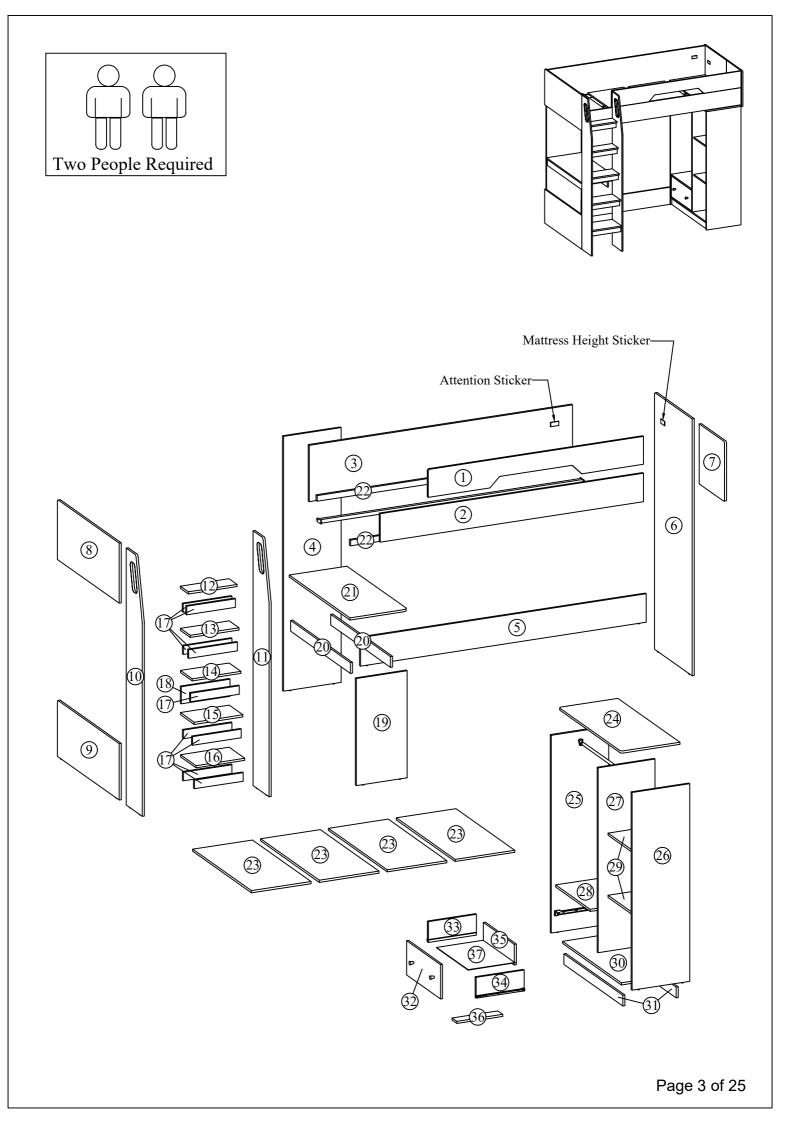

## PARTS LIST

Carton 1 of 5:

| Part     | Description                | Qty |
|----------|----------------------------|-----|
| 7        | Side Panel (Front) (Right) | 1   |
| 12       | 5th Ladder Step            | 1   |
| 13       | 4th Ladder Step            | 1   |
| 14       | 3rd Ladder Step            | 1   |
| 15       | 2nd Ladder Step            | 1   |
| 16       | 1st Ladder Step            | 1   |
| 17       | Ladder Step Support Panel  | 9   |
| 18       | Ladder Step Support Panel  | 1   |
| 23       | Base Panel                 | 4   |
| Hardware |                            |     |

## Carton 2 of 5:

| Part | Description                 | Qty |
|------|-----------------------------|-----|
| 25   | Cabinet Side Panel (Left)   | 1   |
| 26   | Cabinet Side Panel (Right)  | 1   |
| 27   | Cabinet Center Panel        | 1   |
| 28   | Cabinet Shelf Panel (Left)  | 1   |
| 29   | Cabinet Shelf Panel (Right) | 2   |
| 32   | Drawer Front Panel          | 1   |
| 33   | Drawer Left Panel           | 1   |
| 34   | Drawer Right Panel          | 1   |
| 35   | Drawer Back Panel           | 1   |
| 36   | Drawer Support Panel        | 1   |
| 37   | Drawer Bottom Panel         | 1   |

## Carton 3 of 5:

| Part | Description                  | Qty |
|------|------------------------------|-----|
| 8    | Side Panel (Upper) (Left)    | 1   |
| 9    | Side Panel (Lower) (Left)    | 1   |
| 19   | Table Side Panel             | 1   |
| 20   | Table Support Panel          | 2   |
| 21   | Table Top Panel              | 1   |
| 24   | Cabinet Top Panel            | 1   |
| 30   | Cabinet Bottom Panel         | 1   |
| 31   | Cabinet Bottom Support Panel | 2   |

## Carton 4 of 5:

| Part | Description               | Qty |
|------|---------------------------|-----|
| 1    | Guardrail                 | 1   |
| 4    | Left Back Support Panel   | 1   |
| 6    | Side Panel (Back) (Right) | 1   |

## Carton 5 of 5:

| Part | Description               | Qty |
|------|---------------------------|-----|
| 2    | Front Guardrail           | 1   |
| 3    | Back Guardrail            | 1   |
| 5    | Bottom Support Panel      | 1   |
| 10   | Ladder Side Panel (Left)  | 1   |
| 11   | Ladder Side Panel (Right) | 1   |
| 22   | Base Support Rail         | 2   |