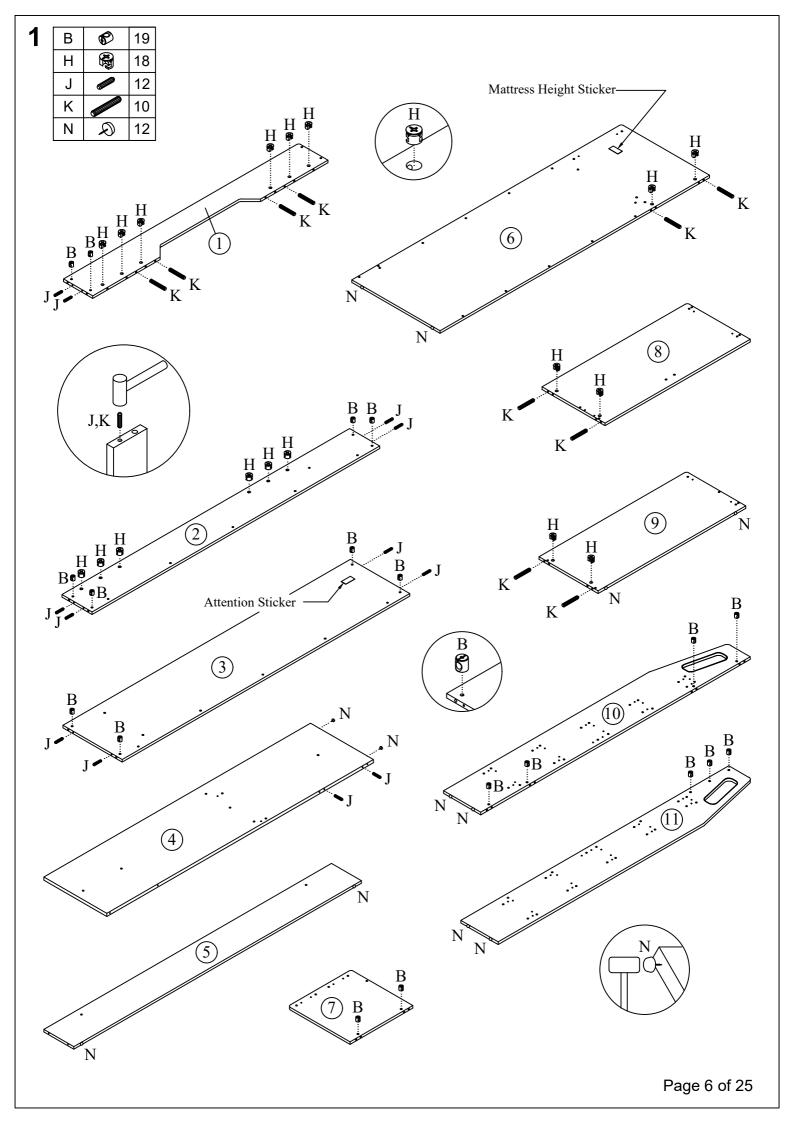

## PARTS LIST

Carton 1 of 5:

| Part     | Description                | Qty |
|----------|----------------------------|-----|
| 7        | Side Panel (Front) (Right) | 1   |
| 12       | 5th Ladder Step            | 1   |
| 13       | 4th Ladder Step            | 1   |
| 14       | 3rd Ladder Step            | 1   |
| 15       | 2nd Ladder Step            | 1   |
| 16       | 1st Ladder Step            | 1   |
| 17       | Ladder Step Support Panel  | 9   |
| 18       | Ladder Step Support Panel  | 1   |
| 23       | Base Panel                 | 4   |
| Hardware |                            |     |

## Carton 3 of 5:

| Part | Description                  | Qty |
|------|------------------------------|-----|
| 8    | Side Panel (Upper) (Left)    | 1   |
| 9    | Side Panel (Lower) (Left)    | 1   |
| 19   | Table Side Panel             | 1   |
| 20   | Table Support Panel          | 2   |
| 21   | Table Top Panel              | 1   |
| 24   | Cabinet Top Panel            | 1   |
| 30   | Cabinet Bottom Panel         | 1   |
| 31   | Cabinet Bottom Support Panel | 2   |

## Carton 4 of 5:

| Part | Description               | Qty |
|------|---------------------------|-----|
| 1    | Guardrail                 | 1   |
| 4    | Left Back Support Panel   | 1   |
| 6    | Side Panel (Back) (Right) | 1   |

## Carton 5 of 5:

| Part | Description               | Qty |
|------|---------------------------|-----|
| 2    | Front Guardrail           | 1   |
| 3    | Back Guardrail            | 1   |
| 5    | Bottom Support Panel      | 1   |
| 10   | Ladder Side Panel (Left)  | 1   |
| 11   | Ladder Side Panel (Right) | 1   |
| 22   | Base Support Rail         | 2   |

## HARDWARE LIST: Carton 1 of 5

| A   M5 x 40mm UNITAR SCREW   10     B   STEEL NUT M6   Image: Constraint of the state o                                                                                |      |                          |     |
|----------------------------------------------------------------------------------------------------------------------------------------------------------------------------------------------------------------------------------------------------------------------------------------------------------------------------------------------------------------------------------------------------------------------------------------------------------------------------------------------------------------------------------------------------------------------------------------------------------------------------------------------------------------------------------------------------------------------------------------------------------------------------------------------------------------------------------------------------------------------------------------------------------------------------------------------------------------------------------------------------------------------------------------------------------------------------------------------------------------------------------------------------------------------------------------------------------------------------------------------------------------------------------------------------------------------------------------------------------------------------------------------------------------------------------------------------------------------------------------------------------------------------------------------------------------------------------------------------------------------------------------------------------------------------------------------------------------------------------------------------------------------------------------------------------------------------------------------------------------------------------------------------------------------------------------------------------------------------------------------------------------------------------------------------------------------------------------------|------|--------------------------|-----|
| BSTEEL NUT M6Image: Constraint of the second  | Part | Description              | Qty |
| CJCN M6Image: Constraint of the second | Α    | M5 x 40mm UNITAR SCREW   | 102 |
| DJCBC SCREW M6 x 12mm4EJCBC SCREW M6 x 25mm6FJCBC SCREW M6 x 30mm6GJCBC SCREW M6 x 50mm11HCAM NUT 15mm6JWOOD DOWEL M6 x 25mm6JWOOD DOWEL M6 x 25mm6KWOOD DOWEL M8 x 50mm10LCONTRACTFIX DOWEL 59716MMETAL CENTER PIPE11NPVC NAIL 5/8"2QM6 ALLEN KEY2RCSK SCREW M3.5 x 12 mm11SCSK SCREW M3.5 x 16 mm4TCSK SCREW M4 x 30 mm2UMETAL RUNNER 14"11                                                                                                                                                                                                                                                                                                                                                                                                                                                                                                                                                                                                                                                                                                                                                                                                                                                                                                                                                                                                                                                                                                                                                                                                                                                                                                                                                                                                                                                                                                                                                                                                                                                                                                                                                | В    | STEEL NUT M6             | 19  |
| E   JCBC SCREW M6 x 25mm   8     F   JCBC SCREW M6 x 30mm   6     G   JCBC SCREW M6 x 50mm   13     H   CAM NUT 15mm   33     I   DOUBLE END BOLT 7 mm   6     J   WOOD DOWEL M6 x 25mm   8     K   WOOD DOWEL M6 x 25mm   8     K   WOOD DOWEL M8 x 50mm   10     L   CONTRACTFIX DOWEL 5971   6     M   METAL CENTER PIPE   11     N   PVC NAIL 5/8"   3     O   CAM BOLT   11     P   CSK SCREW M4 x 38 mm   2     Q   M6 ALLEN KEY   2     R   CSK SCREW M3.5 x 12 mm   11     S   CSK SCREW M3.5 x 16 mm   4     T   CSK SCREW M4 x 30 mm   2     U   METAL RUNNER 14"   1                                                                                                                                                                                                                                                                                                                                                                                                                                                                                                                                                                                                                                                                                                                                                                                                                                                                                                                                                                                                                                                                                                                                                                                                                                                                                                                                                                                                                                                                                                              | С    | JCN M6                   | 12  |
| F   JCBC SCREW M6 x 30mm   6     G   JCBC SCREW M6 x 50mm   13     H   CAM NUT 15mm   33     I   DOUBLE END BOLT 7 mm   6     J   WOOD DOWEL M6 x 25mm   8     K   WOOD DOWEL M8 x 50mm   10     L   CONTRACTFIX DOWEL 5971   6     M   METAL CENTER PIPE   11     N   PVC NAIL 5/8"   2     Q   M6 ALLEN KEY   2     R   CSK SCREW M3.5 x 12 mm   12     Q   M6 ALLEN KEY   2     R   CSK SCREW M3.5 x 16 mm   4     T   CSK SCREW M4 x 30 mm   2     U   METAL RUNNER 14"   1                                                                                                                                                                                                                                                                                                                                                                                                                                                                                                                                                                                                                                                                                                                                                                                                                                                                                                                                                                                                                                                                                                                                                                                                                                                                                                                                                                                                                                                                                                                                                                                                              | D    | JCBC SCREW M6 x 12mm 🛛 🕈 | 4   |
| G   JCBC SCREW M6 x 50mm   13     H   CAM NUT 15mm   33     I   DOUBLE END BOLT 7 mm   66     J   WOOD DOWEL M6 x 25mm   88     K   WOOD DOWEL M8 x 50mm   10     L   CONTRACTFIX DOWEL 5971   66     M   METAL CENTER PIPE   11     N   PVC NAIL 5/8"   20     O   CAM BOLT   11     P   CSK SCREW M4 x 38 mm   22     Q   M6 ALLEN KEY   22     R   CSK SCREW M3.5 x 12 mm   11     S   CSK SCREW M3.5 x 16 mm   4     T   CSK SCREW M4 x 30 mm   22     U   METAL RUNNER 14"   1                                                                                                                                                                                                                                                                                                                                                                                                                                                                                                                                                                                                                                                                                                                                                                                                                                                                                                                                                                                                                                                                                                                                                                                                                                                                                                                                                                                                                                                                                                                                                                                                          | E    | JCBC SCREW M6 x 25mm     | 8   |
| H   CAM NUT 15mm   33     I   DOUBLE END BOLT 7 mm   60     J   WOOD DOWEL M6 x 25mm   88     K   WOOD DOWEL M8 x 50mm   10     L   CONTRACTFIX DOWEL 5971   60     M   METAL CENTER PIPE   11     N   PVC NAIL 5/8"   20     Q   M6 ALLEN KEY   22     R   CSK SCREW M3.5 x 12 mm   12     S   CSK SCREW M4 x 30 mm   22     U   METAL RUNNER 14"   11                                                                                                                                                                                                                                                                                                                                                                                                                                                                                                                                                                                                                                                                                                                                                                                                                                                                                                                                                                                                                                                                                                                                                                                                                                                                                                                                                                                                                                                                                                                                                                                                                                                                                                                                      | F    | JCBC SCREW M6 x 30mm     | 6   |
| I   DOUBLE END BOLT 7 mm   6     J   WOOD DOWEL M6 x 25mm   8     K   WOOD DOWEL M8 x 50mm   10     L   CONTRACTFIX DOWEL 5971   6     M   METAL CENTER PIPE   11     N   PVC NAIL 5/8"   2     O   CAM BOLT   11     P   CSK SCREW M4 x 38 mm   2     Q   M6 ALLEN KEY   2     R   CSK SCREW M3.5 x 12 mm   12     S   CSK SCREW M4 x 30 mm   2     U   METAL RUNNER 14"   1                                                                                                                                                                                                                                                                                                                                                                                                                                                                                                                                                                                                                                                                                                                                                                                                                                                                                                                                                                                                                                                                                                                                                                                                                                                                                                                                                                                                                                                                                                                                                                                                                                                                                                                | G    | JCBC SCREW M6 x 50mm     | 13  |
| J   WOOD DOWEL M6 x 25mm   88     K   WOOD DOWEL M8 x 50mm   10     L   CONTRACTFIX DOWEL 5971   66     M   METAL CENTER PIPE   11     N   PVC NAIL 5/8"   20     O   CAM BOLT   11     P   CSK SCREW M4 x 38 mm   22     Q   M6 ALLEN KEY   22     R   CSK SCREW M3.5 x 12 mm   11     S   CSK SCREW M3.5 x 16 mm   42     U   METAL RUNNER 14"   11                                                                                                                                                                                                                                                                                                                                                                                                                                                                                                                                                                                                                                                                                                                                                                                                                                                                                                                                                                                                                                                                                                                                                                                                                                                                                                                                                                                                                                                                                                                                                                                                                                                                                                                                        | Н    | CAM NUT 15mm             | 33  |
| K   WOOD DOWEL M8 x 50mm   10     L   CONTRACTFIX DOWEL 5971   66     M   METAL CENTER PIPE   11     N   PVC NAIL 5/8"   20   14     O   CAM BOLT   11   14     P   CSK SCREW M4 x 38 mm   22   22     Q   M6 ALLEN KEY   22   22     R   CSK SCREW M3.5 x 12 mm   12     S   CSK SCREW M3.5 x 16 mm   42     U   METAL RUNNER 14"   14                                                                                                                                                                                                                                                                                                                                                                                                                                                                                                                                                                                                                                                                                                                                                                                                                                                                                                                                                                                                                                                                                                                                                                                                                                                                                                                                                                                                                                                                                                                                                                                                                                                                                                                                                      | I    | DOUBLE END BOLT 7 mm     | 6   |
| L   CONTRACTFIX DOWEL 5971   6     M   METAL CENTER PIPE   1     N   PVC NAIL 5/8"   2     O   CAM BOLT   11     P   CSK SCREW M4 x 38 mm   2     Q   M6 ALLEN KEY   2     R   CSK SCREW M3.5 x 12 mm   11     S   CSK SCREW M3.5 x 16 mm   4     T   CSK SCREW M4 x 30 mm   2     U   METAL RUNNER 14"   1                                                                                                                                                                                                                                                                                                                                                                                                                                                                                                                                                                                                                                                                                                                                                                                                                                                                                                                                                                                                                                                                                                                                                                                                                                                                                                                                                                                                                                                                                                                                                                                                                                                                                                                                                                                  | J    | WOOD DOWEL M6 x 25mm     | 88  |
| M   METAL CENTER PIPE   1     N   PVC NAIL 5/8"   2     O   CAM BOLT   11     P   CSK SCREW M4 x 38 mm   2     Q   M6 ALLEN KEY   2     R   CSK SCREW M3.5 x 12 mm   12     S   CSK SCREW M3.5 x 16 mm   4     T   CSK SCREW M4 x 30 mm   2     U   METAL RUNNER 14"   1                                                                                                                                                                                                                                                                                                                                                                                                                                                                                                                                                                                                                                                                                                                                                                                                                                                                                                                                                                                                                                                                                                                                                                                                                                                                                                                                                                                                                                                                                                                                                                                                                                                                                                                                                                                                                     | К    | WOOD DOWEL M8 x 50mm     | 10  |
| N   PVC NAIL 5/8"   2   18     O   CAM BOLT   11   11     P   CSK SCREW M4 x 38 mm   2   2     Q   M6 ALLEN KEY   2   2     R   CSK SCREW M3.5 x 12 mm   12     S   CSK SCREW M3.5 x 16 mm   4     T   CSK SCREW M4 x 30 mm   2     U   METAL RUNNER 14"   1                                                                                                                                                                                                                                                                                                                                                                                                                                                                                                                                                                                                                                                                                                                                                                                                                                                                                                                                                                                                                                                                                                                                                                                                                                                                                                                                                                                                                                                                                                                                                                                                                                                                                                                                                                                                                                 | L    | CONTRACTFIX DOWEL 5971   | 6   |
| O   CAM BOLT   11     P   CSK SCREW M4 x 38 mm   2     Q   M6 ALLEN KEY   2     R   CSK SCREW M3.5 x 12 mm   12     S   CSK SCREW M3.5 x 16 mm   4     T   CSK SCREW M4 x 30 mm   2     U   METAL RUNNER 14"   1                                                                                                                                                                                                                                                                                                                                                                                                                                                                                                                                                                                                                                                                                                                                                                                                                                                                                                                                                                                                                                                                                                                                                                                                                                                                                                                                                                                                                                                                                                                                                                                                                                                                                                                                                                                                                                                                             | М    | METAL CENTER PIPE        | 1   |
| P   CSK SCREW M4 x 38 mm   2     Q   M6 ALLEN KEY   2     R   CSK SCREW M3.5 x 12 mm   12     S   CSK SCREW M3.5 x 16 mm   4     T   CSK SCREW M4 x 30 mm   2     U   METAL RUNNER 14"   1                                                                                                                                                                                                                                                                                                                                                                                                                                                                                                                                                                                                                                                                                                                                                                                                                                                                                                                                                                                                                                                                                                                                                                                                                                                                                                                                                                                                                                                                                                                                                                                                                                                                                                                                                                                                                                                                                                   | N    | PVC NAIL 5/8"            | 18  |
| Q   M6 ALLEN KEY   2     R   CSK SCREW M3.5 x 12 mm   12     S   CSK SCREW M3.5 x 16 mm   4     T   CSK SCREW M4 x 30 mm   2     U   METAL RUNNER 14"   1                                                                                                                                                                                                                                                                                                                                                                                                                                                                                                                                                                                                                                                                                                                                                                                                                                                                                                                                                                                                                                                                                                                                                                                                                                                                                                                                                                                                                                                                                                                                                                                                                                                                                                                                                                                                                                                                                                                                    | 0    | CAM BOLT                 | 15  |
| R   CSK SCREW M3.5 x 12 mm   12     S   CSK SCREW M3.5 x 16 mm   4     T   CSK SCREW M4 x 30 mm   2     U   METAL RUNNER 14"   1                                                                                                                                                                                                                                                                                                                                                                                                                                                                                                                                                                                                                                                                                                                                                                                                                                                                                                                                                                                                                                                                                                                                                                                                                                                                                                                                                                                                                                                                                                                                                                                                                                                                                                                                                                                                                                                                                                                                                             | Р    | CSK SCREW M4 x 38 mm     | 21  |
| S   CSK SCREW M3.5 x 16 mm   4     T   CSK SCREW M4 x 30 mm   2     U   METAL RUNNER 14"   1                                                                                                                                                                                                                                                                                                                                                                                                                                                                                                                                                                                                                                                                                                                                                                                                                                                                                                                                                                                                                                                                                                                                                                                                                                                                                                                                                                                                                                                                                                                                                                                                                                                                                                                                                                                                                                                                                                                                                                                                 | Q    | M6 ALLEN KEY             | 2   |
| T CSK SCREW M4 x 30 mm 2   U METAL RUNNER 14" 1                                                                                                                                                                                                                                                                                                                                                                                                                                                                                                                                                                                                                                                                                                                                                                                                                                                                                                                                                                                                                                                                                                                                                                                                                                                                                                                                                                                                                                                                                                                                                                                                                                                                                                                                                                                                                                                                                                                                                                                                                                              | R    | CSK SCREW M3.5 x 12 mm   | 12  |
| U METAL RUNNER 14"                                                                                                                                                                                                                                                                                                                                                                                                                                                                                                                                                                                                                                                                                                                                                                                                                                                                                                                                                                                                                                                                                                                                                                                                                                                                                                                                                                                                                                                                                                                                                                                                                                                                                                                                                                                                                                                                                                                                                                                                                                                                           | S    | CSK SCREW M3.5 x 16 mm 🖌 | 4   |
|                                                                                                                                                                                                                                                                                                                                                                                                                                                                                                                                                                                                                                                                                                                                                                                                                                                                                                                                                                                                                                                                                                                                                                                                                                                                                                                                                                                                                                                                                                                                                                                                                                                                                                                                                                                                                                                                                                                                                                                                                                                                                              | Т    | CSK SCREW M4 x 30 mm     | 2   |
|                                                                                                                                                                                                                                                                                                                                                                                                                                                                                                                                                                                                                                                                                                                                                                                                                                                                                                                                                                                                                                                                                                                                                                                                                                                                                                                                                                                                                                                                                                                                                                                                                                                                                                                                                                                                                                                                                                                                                                                                                                                                                              | U    | METAL RUNNER 14"         | 1   |
|                                                                                                                                                                                                                                                                                                                                                                                                                                                                                                                                                                                                                                                                                                                                                                                                                                                                                                                                                                                                                                                                                                                                                                                                                                                                                                                                                                                                                                                                                                                                                                                                                                                                                                                                                                                                                                                                                                                                                                                                                                                                                              | V    |                          | 2   |
| W PIPE 533 mm 1                                                                                                                                                                                                                                                                                                                                                                                                                                                                                                                                                                                                                                                                                                                                                                                                                                                                                                                                                                                                                                                                                                                                                                                                                                                                                                                                                                                                                                                                                                                                                                                                                                                                                                                                                                                                                                                                                                                                                                                                                                                                              | W    | PIPE 533 mm              | 1   |
| X KNOB HANDLE 2613 📿 2                                                                                                                                                                                                                                                                                                                                                                                                                                                                                                                                                                                                                                                                                                                                                                                                                                                                                                                                                                                                                                                                                                                                                                                                                                                                                                                                                                                                                                                                                                                                                                                                                                                                                                                                                                                                                                                                                                                                                                                                                                                                       | Х    | KNOB HANDLE 2613         | 2   |