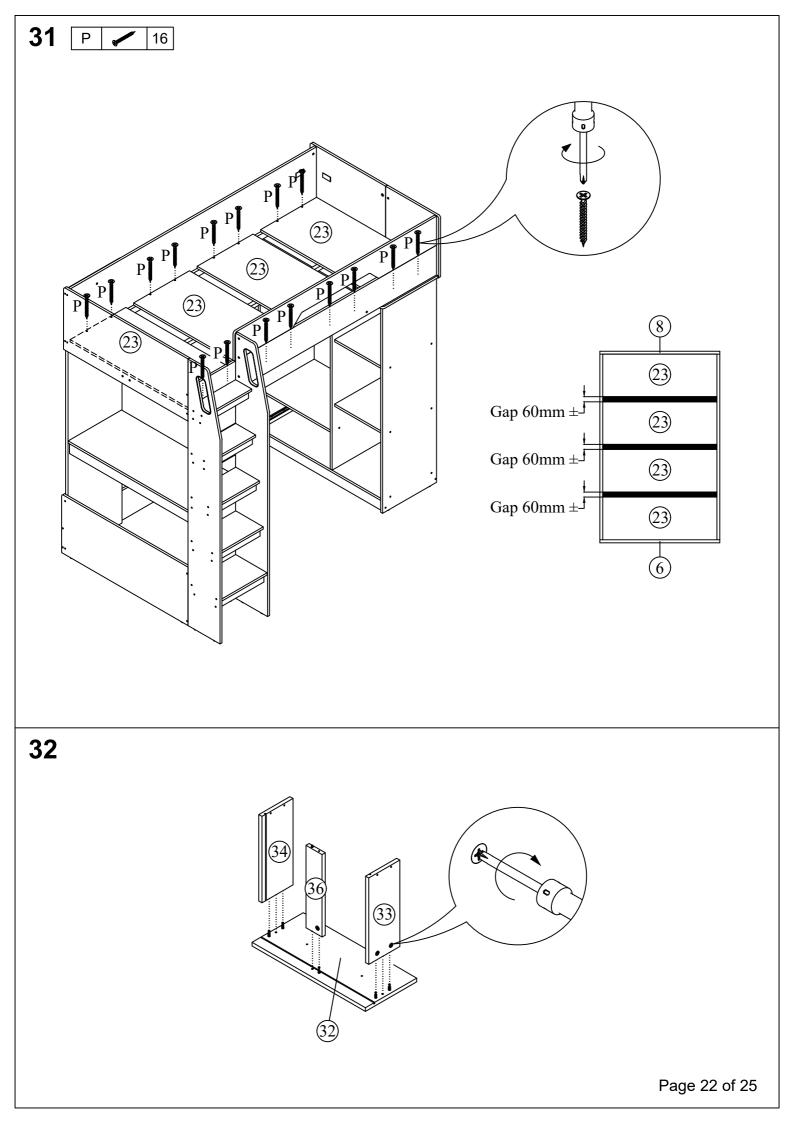

## PARTS LIST

Carton 1 of 5:

| Part     | Description                | Qty |
|----------|----------------------------|-----|
| 7        | Side Panel (Front) (Right) | 1   |
| 12       | 5th Ladder Step            | 1   |
| 13       | 4th Ladder Step            | 1   |
| 14       | 3rd Ladder Step            | 1   |
| 15       | 2nd Ladder Step            | 1   |
| 16       | 1st Ladder Step            | 1   |
| 17       | Ladder Step Support Panel  | 9   |
| 18       | Ladder Step Support Panel  | 1   |
| 23       | Base Panel                 | 4   |
| Hardware |                            |     |

## Carton 2 of 5:

| Part | Description                 | Qty |
|------|-----------------------------|-----|
| 25   | Cabinet Side Panel (Left)   | 1   |
| 26   | Cabinet Side Panel (Right)  | 1   |
| 27   | Cabinet Center Panel        | 1   |
| 28   | Cabinet Shelf Panel (Left)  | 1   |
| 29   | Cabinet Shelf Panel (Right) | 2   |
| 32   | Drawer Front Panel          | 1   |
| 33   | Drawer Left Panel           | 1   |
| 34   | Drawer Right Panel          | 1   |
| 35   | Drawer Back Panel           | 1   |
| 36   | Drawer Support Panel        | 1   |
| 37   | Drawer Bottom Panel         | 1   |

## Carton 3 of 5:

| Part | Description                  | Qty |
|------|------------------------------|-----|
| 8    | Side Panel (Upper) (Left)    | 1   |
| 9    | Side Panel (Lower) (Left)    | 1   |
| 19   | Table Side Panel             | 1   |
| 20   | Table Support Panel          | 2   |
| 21   | Table Top Panel              | 1   |
| 24   | Cabinet Top Panel            | 1   |
| 30   | Cabinet Bottom Panel         | 1   |
| 31   | Cabinet Bottom Support Panel | 2   |

## Carton 4 of 5:

| Part | Description               | Qty |
|------|---------------------------|-----|
| 1    | Guardrail                 | 1   |
| 4    | Left Back Support Panel   | 1   |
| 6    | Side Panel (Back) (Right) | 1   |

## Carton 5 of 5:

| Part | Description               | Qty |
|------|---------------------------|-----|
| 2    | Front Guardrail           | 1   |
| 3    | Back Guardrail            | 1   |
| 5    | Bottom Support Panel      | 1   |
| 10   | Ladder Side Panel (Left)  | 1   |
| 11   | Ladder Side Panel (Right) | 1   |
| 22   | Base Support Rail         | 2   |

## HARDWARE LIST: Carton 1 of 5

| A   M5 x 40mm UNITAR SCREW   10     B   STEEL NUT M6   Image: Constraint of the state o                                                                                |      |                          |     |
|----------------------------------------------------------------------------------------------------------------------------------------------------------------------------------------------------------------------------------------------------------------------------------------------------------------------------------------------------------------------------------------------------------------------------------------------------------------------------------------------------------------------------------------------------------------------------------------------------------------------------------------------------------------------------------------------------------------------------------------------------------------------------------------------------------------------------------------------------------------------------------------------------------------------------------------------------------------------------------------------------------------------------------------------------------------------------------------------------------------------------------------------------------------------------------------------------------------------------------------------------------------------------------------------------------------------------------------------------------------------------------------------------------------------------------------------------------------------------------------------------------------------------------------------------------------------------------------------------------------------------------------------------------------------------------------------------------------------------------------------------------------------------------------------------------------------------------------------------------------------------------------------------------------------------------------------------------------------------------------------------------------------------------------------------------------------------------------------|------|--------------------------|-----|
| BSTEEL NUT M6Image: Constraint of the second  | Part | Description              | Qty |
| CJCN M6Image: Constraint of the second | Α    | M5 x 40mm UNITAR SCREW   | 102 |
| DJCBC SCREW M6 x 12mm4EJCBC SCREW M6 x 25mm6FJCBC SCREW M6 x 30mm6GJCBC SCREW M6 x 50mm11HCAM NUT 15mm6JWOOD DOWEL M6 x 25mm6JWOOD DOWEL M6 x 25mm6KWOOD DOWEL M8 x 50mm10LCONTRACTFIX DOWEL 59716MMETAL CENTER PIPE11NPVC NAIL 5/8"2QM6 ALLEN KEY2RCSK SCREW M3.5 x 12 mm11SCSK SCREW M3.5 x 16 mm4TCSK SCREW M4 x 30 mm2UMETAL RUNNER 14"11                                                                                                                                                                                                                                                                                                                                                                                                                                                                                                                                                                                                                                                                                                                                                                                                                                                                                                                                                                                                                                                                                                                                                                                                                                                                                                                                                                                                                                                                                                                                                                                                                                                                                                                                                | В    | STEEL NUT M6             | 19  |
| E   JCBC SCREW M6 x 25mm   8     F   JCBC SCREW M6 x 30mm   6     G   JCBC SCREW M6 x 50mm   13     H   CAM NUT 15mm   33     I   DOUBLE END BOLT 7 mm   6     J   WOOD DOWEL M6 x 25mm   8     K   WOOD DOWEL M6 x 25mm   8     K   WOOD DOWEL M8 x 50mm   10     L   CONTRACTFIX DOWEL 5971   6     M   METAL CENTER PIPE   11     N   PVC NAIL 5/8"   3     O   CAM BOLT   11     P   CSK SCREW M4 x 38 mm   2     Q   M6 ALLEN KEY   2     R   CSK SCREW M3.5 x 12 mm   11     S   CSK SCREW M3.5 x 16 mm   4     T   CSK SCREW M4 x 30 mm   2     U   METAL RUNNER 14"   1                                                                                                                                                                                                                                                                                                                                                                                                                                                                                                                                                                                                                                                                                                                                                                                                                                                                                                                                                                                                                                                                                                                                                                                                                                                                                                                                                                                                                                                                                                              | С    | JCN M6                   | 12  |
| F   JCBC SCREW M6 x 30mm   6     G   JCBC SCREW M6 x 50mm   13     H   CAM NUT 15mm   33     I   DOUBLE END BOLT 7 mm   6     J   WOOD DOWEL M6 x 25mm   8     K   WOOD DOWEL M8 x 50mm   10     L   CONTRACTFIX DOWEL 5971   6     M   METAL CENTER PIPE   11     N   PVC NAIL 5/8"   2     Q   M6 ALLEN KEY   2     R   CSK SCREW M3.5 x 12 mm   12     Q   M6 ALLEN KEY   2     R   CSK SCREW M3.5 x 16 mm   4     T   CSK SCREW M4 x 30 mm   2     U   METAL RUNNER 14"   1                                                                                                                                                                                                                                                                                                                                                                                                                                                                                                                                                                                                                                                                                                                                                                                                                                                                                                                                                                                                                                                                                                                                                                                                                                                                                                                                                                                                                                                                                                                                                                                                              | D    | JCBC SCREW M6 x 12mm 🛛 🕈 | 4   |
| G   JCBC SCREW M6 x 50mm   13     H   CAM NUT 15mm   33     I   DOUBLE END BOLT 7 mm   66     J   WOOD DOWEL M6 x 25mm   88     K   WOOD DOWEL M8 x 50mm   10     L   CONTRACTFIX DOWEL 5971   66     M   METAL CENTER PIPE   11     N   PVC NAIL 5/8"   20     O   CAM BOLT   11     P   CSK SCREW M4 x 38 mm   22     Q   M6 ALLEN KEY   22     R   CSK SCREW M3.5 x 12 mm   11     S   CSK SCREW M3.5 x 16 mm   4     T   CSK SCREW M4 x 30 mm   22     U   METAL RUNNER 14"   1                                                                                                                                                                                                                                                                                                                                                                                                                                                                                                                                                                                                                                                                                                                                                                                                                                                                                                                                                                                                                                                                                                                                                                                                                                                                                                                                                                                                                                                                                                                                                                                                          | E    | JCBC SCREW M6 x 25mm     | 8   |
| H   CAM NUT 15mm   33     I   DOUBLE END BOLT 7 mm   60     J   WOOD DOWEL M6 x 25mm   88     K   WOOD DOWEL M8 x 50mm   10     L   CONTRACTFIX DOWEL 5971   60     M   METAL CENTER PIPE   11     N   PVC NAIL 5/8"   20     Q   M6 ALLEN KEY   22     R   CSK SCREW M3.5 x 12 mm   12     S   CSK SCREW M4 x 30 mm   22     U   METAL RUNNER 14"   11                                                                                                                                                                                                                                                                                                                                                                                                                                                                                                                                                                                                                                                                                                                                                                                                                                                                                                                                                                                                                                                                                                                                                                                                                                                                                                                                                                                                                                                                                                                                                                                                                                                                                                                                      | F    | JCBC SCREW M6 x 30mm     | 6   |
| I   DOUBLE END BOLT 7 mm   6     J   WOOD DOWEL M6 x 25mm   8     K   WOOD DOWEL M8 x 50mm   10     L   CONTRACTFIX DOWEL 5971   6     M   METAL CENTER PIPE   11     N   PVC NAIL 5/8"   2     O   CAM BOLT   11     P   CSK SCREW M4 x 38 mm   2     Q   M6 ALLEN KEY   2     R   CSK SCREW M3.5 x 12 mm   12     S   CSK SCREW M4 x 30 mm   2     U   METAL RUNNER 14"   1                                                                                                                                                                                                                                                                                                                                                                                                                                                                                                                                                                                                                                                                                                                                                                                                                                                                                                                                                                                                                                                                                                                                                                                                                                                                                                                                                                                                                                                                                                                                                                                                                                                                                                                | G    | JCBC SCREW M6 x 50mm     | 13  |
| J   WOOD DOWEL M6 x 25mm   88     K   WOOD DOWEL M8 x 50mm   10     L   CONTRACTFIX DOWEL 5971   66     M   METAL CENTER PIPE   11     N   PVC NAIL 5/8"   20     O   CAM BOLT   11     P   CSK SCREW M4 x 38 mm   22     Q   M6 ALLEN KEY   22     R   CSK SCREW M3.5 x 12 mm   11     S   CSK SCREW M3.5 x 16 mm   42     U   METAL RUNNER 14"   11                                                                                                                                                                                                                                                                                                                                                                                                                                                                                                                                                                                                                                                                                                                                                                                                                                                                                                                                                                                                                                                                                                                                                                                                                                                                                                                                                                                                                                                                                                                                                                                                                                                                                                                                        | Н    | CAM NUT 15mm             | 33  |
| K   WOOD DOWEL M8 x 50mm   10     L   CONTRACTFIX DOWEL 5971   66     M   METAL CENTER PIPE   11     N   PVC NAIL 5/8"   20   14     O   CAM BOLT   11   14     P   CSK SCREW M4 x 38 mm   22   22     Q   M6 ALLEN KEY   22   22     R   CSK SCREW M3.5 x 12 mm   12     S   CSK SCREW M3.5 x 16 mm   42     U   METAL RUNNER 14"   14                                                                                                                                                                                                                                                                                                                                                                                                                                                                                                                                                                                                                                                                                                                                                                                                                                                                                                                                                                                                                                                                                                                                                                                                                                                                                                                                                                                                                                                                                                                                                                                                                                                                                                                                                      | I    | DOUBLE END BOLT 7 mm     | 6   |
| L   CONTRACTFIX DOWEL 5971   6     M   METAL CENTER PIPE   1     N   PVC NAIL 5/8"   2     O   CAM BOLT   11     P   CSK SCREW M4 x 38 mm   2     Q   M6 ALLEN KEY   2     R   CSK SCREW M3.5 x 12 mm   11     S   CSK SCREW M3.5 x 16 mm   4     T   CSK SCREW M4 x 30 mm   2     U   METAL RUNNER 14"   1                                                                                                                                                                                                                                                                                                                                                                                                                                                                                                                                                                                                                                                                                                                                                                                                                                                                                                                                                                                                                                                                                                                                                                                                                                                                                                                                                                                                                                                                                                                                                                                                                                                                                                                                                                                  | J    | WOOD DOWEL M6 x 25mm     | 88  |
| M   METAL CENTER PIPE   1     N   PVC NAIL 5/8"   2     O   CAM BOLT   11     P   CSK SCREW M4 x 38 mm   2     Q   M6 ALLEN KEY   2     R   CSK SCREW M3.5 x 12 mm   12     S   CSK SCREW M3.5 x 16 mm   4     T   CSK SCREW M4 x 30 mm   2     U   METAL RUNNER 14"   1                                                                                                                                                                                                                                                                                                                                                                                                                                                                                                                                                                                                                                                                                                                                                                                                                                                                                                                                                                                                                                                                                                                                                                                                                                                                                                                                                                                                                                                                                                                                                                                                                                                                                                                                                                                                                     | К    | WOOD DOWEL M8 x 50mm     | 10  |
| N   PVC NAIL 5/8"   2   18     O   CAM BOLT   11   11     P   CSK SCREW M4 x 38 mm   2   2     Q   M6 ALLEN KEY   2   2     R   CSK SCREW M3.5 x 12 mm   12     S   CSK SCREW M3.5 x 16 mm   4     T   CSK SCREW M4 x 30 mm   2     U   METAL RUNNER 14"   1                                                                                                                                                                                                                                                                                                                                                                                                                                                                                                                                                                                                                                                                                                                                                                                                                                                                                                                                                                                                                                                                                                                                                                                                                                                                                                                                                                                                                                                                                                                                                                                                                                                                                                                                                                                                                                 | L    | CONTRACTFIX DOWEL 5971   | 6   |
| O   CAM BOLT   11     P   CSK SCREW M4 x 38 mm   2     Q   M6 ALLEN KEY   2     R   CSK SCREW M3.5 x 12 mm   12     S   CSK SCREW M3.5 x 16 mm   4     T   CSK SCREW M4 x 30 mm   2     U   METAL RUNNER 14"   1                                                                                                                                                                                                                                                                                                                                                                                                                                                                                                                                                                                                                                                                                                                                                                                                                                                                                                                                                                                                                                                                                                                                                                                                                                                                                                                                                                                                                                                                                                                                                                                                                                                                                                                                                                                                                                                                             | М    | METAL CENTER PIPE        | 1   |
| P   CSK SCREW M4 x 38 mm   2     Q   M6 ALLEN KEY   2     R   CSK SCREW M3.5 x 12 mm   12     S   CSK SCREW M3.5 x 16 mm   4     T   CSK SCREW M4 x 30 mm   2     U   METAL RUNNER 14"   1                                                                                                                                                                                                                                                                                                                                                                                                                                                                                                                                                                                                                                                                                                                                                                                                                                                                                                                                                                                                                                                                                                                                                                                                                                                                                                                                                                                                                                                                                                                                                                                                                                                                                                                                                                                                                                                                                                   | N    | PVC NAIL 5/8"            | 18  |
| Q   M6 ALLEN KEY   2     R   CSK SCREW M3.5 x 12 mm   12     S   CSK SCREW M3.5 x 16 mm   4     T   CSK SCREW M4 x 30 mm   2     U   METAL RUNNER 14"   1                                                                                                                                                                                                                                                                                                                                                                                                                                                                                                                                                                                                                                                                                                                                                                                                                                                                                                                                                                                                                                                                                                                                                                                                                                                                                                                                                                                                                                                                                                                                                                                                                                                                                                                                                                                                                                                                                                                                    | 0    | CAM BOLT                 | 15  |
| R   CSK SCREW M3.5 x 12 mm   12     S   CSK SCREW M3.5 x 16 mm   4     T   CSK SCREW M4 x 30 mm   2     U   METAL RUNNER 14"   1                                                                                                                                                                                                                                                                                                                                                                                                                                                                                                                                                                                                                                                                                                                                                                                                                                                                                                                                                                                                                                                                                                                                                                                                                                                                                                                                                                                                                                                                                                                                                                                                                                                                                                                                                                                                                                                                                                                                                             | Р    | CSK SCREW M4 x 38 mm     | 21  |
| S   CSK SCREW M3.5 x 16 mm   4     T   CSK SCREW M4 x 30 mm   2     U   METAL RUNNER 14"   1                                                                                                                                                                                                                                                                                                                                                                                                                                                                                                                                                                                                                                                                                                                                                                                                                                                                                                                                                                                                                                                                                                                                                                                                                                                                                                                                                                                                                                                                                                                                                                                                                                                                                                                                                                                                                                                                                                                                                                                                 | Q    | M6 ALLEN KEY             | 2   |
| T CSK SCREW M4 x 30 mm 2   U METAL RUNNER 14" 1                                                                                                                                                                                                                                                                                                                                                                                                                                                                                                                                                                                                                                                                                                                                                                                                                                                                                                                                                                                                                                                                                                                                                                                                                                                                                                                                                                                                                                                                                                                                                                                                                                                                                                                                                                                                                                                                                                                                                                                                                                              | R    | CSK SCREW M3.5 x 12 mm   | 12  |
| U METAL RUNNER 14"                                                                                                                                                                                                                                                                                                                                                                                                                                                                                                                                                                                                                                                                                                                                                                                                                                                                                                                                                                                                                                                                                                                                                                                                                                                                                                                                                                                                                                                                                                                                                                                                                                                                                                                                                                                                                                                                                                                                                                                                                                                                           | S    | CSK SCREW M3.5 x 16 mm 🖌 | 4   |
|                                                                                                                                                                                                                                                                                                                                                                                                                                                                                                                                                                                                                                                                                                                                                                                                                                                                                                                                                                                                                                                                                                                                                                                                                                                                                                                                                                                                                                                                                                                                                                                                                                                                                                                                                                                                                                                                                                                                                                                                                                                                                              | Т    | CSK SCREW M4 x 30 mm     | 2   |
|                                                                                                                                                                                                                                                                                                                                                                                                                                                                                                                                                                                                                                                                                                                                                                                                                                                                                                                                                                                                                                                                                                                                                                                                                                                                                                                                                                                                                                                                                                                                                                                                                                                                                                                                                                                                                                                                                                                                                                                                                                                                                              | U    | METAL RUNNER 14"         | 1   |
|                                                                                                                                                                                                                                                                                                                                                                                                                                                                                                                                                                                                                                                                                                                                                                                                                                                                                                                                                                                                                                                                                                                                                                                                                                                                                                                                                                                                                                                                                                                                                                                                                                                                                                                                                                                                                                                                                                                                                                                                                                                                                              | V    |                          | 2   |
| W PIPE 533 mm 1                                                                                                                                                                                                                                                                                                                                                                                                                                                                                                                                                                                                                                                                                                                                                                                                                                                                                                                                                                                                                                                                                                                                                                                                                                                                                                                                                                                                                                                                                                                                                                                                                                                                                                                                                                                                                                                                                                                                                                                                                                                                              | W    | PIPE 533 mm              | 1   |
| X KNOB HANDLE 2613 📿 2                                                                                                                                                                                                                                                                                                                                                                                                                                                                                                                                                                                                                                                                                                                                                                                                                                                                                                                                                                                                                                                                                                                                                                                                                                                                                                                                                                                                                                                                                                                                                                                                                                                                                                                                                                                                                                                                                                                                                                                                                                                                       | Х    | KNOB HANDLE 2613         | 2   |