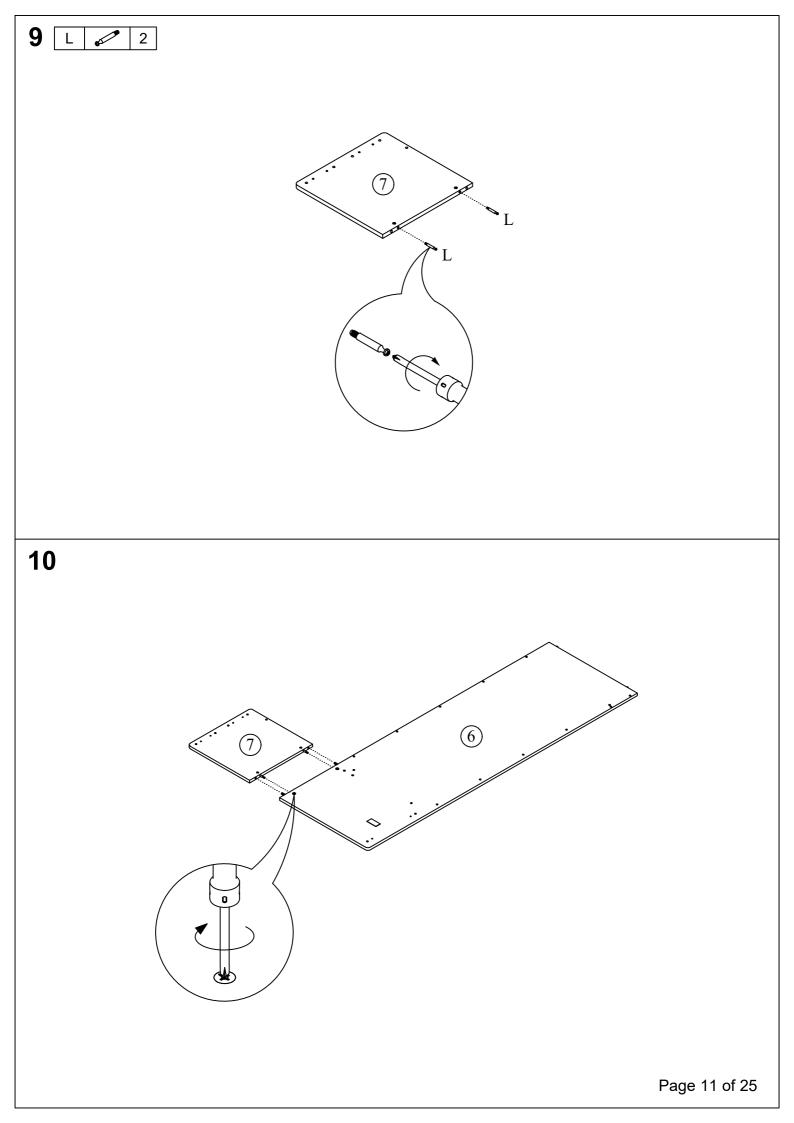

## PARTS LIST

Carton 1 of 5:

| Part     | Description                | Qty |
|----------|----------------------------|-----|
| 7        | Side Panel (Front) (Right) | 1   |
| 12       | 5th Ladder Step            | 1   |
| 13       | 4th Ladder Step            | 1   |
| 14       | 3rd Ladder Step            | 1   |
| 15       | 2nd Ladder Step            | 1   |
| 16       | 1st Ladder Step            | 1   |
| 17       | Ladder Step Support Panel  | 9   |
| 18       | Ladder Step Support Panel  | 1   |
| 23       | Base Panel                 | 4   |
| Hardware |                            |     |

## Carton 2 of 5:

| Part | Description                 | Qty |
|------|-----------------------------|-----|
| 25   | Cabinet Side Panel (Left)   | 1   |
| 26   | Cabinet Side Panel (Right)  | 1   |
| 27   | Cabinet Center Panel        | 1   |
| 28   | Cabinet Shelf Panel (Left)  | 1   |
| 29   | Cabinet Shelf Panel (Right) | 2   |
| 32   | Drawer Front Panel          | 1   |
| 33   | Drawer Left Panel           | 1   |
| 34   | Drawer Right Panel          | 1   |
| 35   | Drawer Back Panel           | 1   |
| 36   | Drawer Support Panel        | 1   |
| 37   | Drawer Bottom Panel         | 1   |

## Carton 3 of 5:

| Part | Description                  | Qty |
|------|------------------------------|-----|
| 8    | Side Panel (Upper) (Left)    | 1   |
| 9    | Side Panel (Lower) (Left)    | 1   |
| 19   | Table Side Panel             | 1   |
| 20   | Table Support Panel          | 2   |
| 21   | Table Top Panel              | 1   |
| 24   | Cabinet Top Panel            | 1   |
| 30   | Cabinet Bottom Panel         | 1   |
| 31   | Cabinet Bottom Support Panel | 2   |

## HARDWARE LIST: Carton 1 of 5

| A   M5 x 40mm UNITAR SCREW   10     B   STEEL NUT M6   Image: Constraint of the state o                                                                                |      |                          |     |
|----------------------------------------------------------------------------------------------------------------------------------------------------------------------------------------------------------------------------------------------------------------------------------------------------------------------------------------------------------------------------------------------------------------------------------------------------------------------------------------------------------------------------------------------------------------------------------------------------------------------------------------------------------------------------------------------------------------------------------------------------------------------------------------------------------------------------------------------------------------------------------------------------------------------------------------------------------------------------------------------------------------------------------------------------------------------------------------------------------------------------------------------------------------------------------------------------------------------------------------------------------------------------------------------------------------------------------------------------------------------------------------------------------------------------------------------------------------------------------------------------------------------------------------------------------------------------------------------------------------------------------------------------------------------------------------------------------------------------------------------------------------------------------------------------------------------------------------------------------------------------------------------------------------------------------------------------------------------------------------------------------------------------------------------------------------------------------------------|------|--------------------------|-----|
| BSTEEL NUT M6Image: Constraint of the second  | Part | Description              | Qty |
| CJCN M6Image: Constraint of the second | Α    | M5 x 40mm UNITAR SCREW   | 102 |
| DJCBC SCREW M6 x 12mm4EJCBC SCREW M6 x 25mm6FJCBC SCREW M6 x 30mm6GJCBC SCREW M6 x 50mm11HCAM NUT 15mm6JWOOD DOWEL M6 x 25mm6JWOOD DOWEL M6 x 25mm6KWOOD DOWEL M8 x 50mm10LCONTRACTFIX DOWEL 59716MMETAL CENTER PIPE11NPVC NAIL 5/8"2QM6 ALLEN KEY2RCSK SCREW M3.5 x 12 mm11SCSK SCREW M3.5 x 16 mm4TCSK SCREW M4 x 30 mm2UMETAL RUNNER 14"11                                                                                                                                                                                                                                                                                                                                                                                                                                                                                                                                                                                                                                                                                                                                                                                                                                                                                                                                                                                                                                                                                                                                                                                                                                                                                                                                                                                                                                                                                                                                                                                                                                                                                                                                                | В    | STEEL NUT M6             | 19  |
| E   JCBC SCREW M6 x 25mm   8     F   JCBC SCREW M6 x 30mm   6     G   JCBC SCREW M6 x 50mm   13     H   CAM NUT 15mm   33     I   DOUBLE END BOLT 7 mm   6     J   WOOD DOWEL M6 x 25mm   8     K   WOOD DOWEL M6 x 25mm   8     K   WOOD DOWEL M8 x 50mm   10     L   CONTRACTFIX DOWEL 5971   6     M   METAL CENTER PIPE   11     N   PVC NAIL 5/8"   3     O   CAM BOLT   11     P   CSK SCREW M4 x 38 mm   2     Q   M6 ALLEN KEY   2     R   CSK SCREW M3.5 x 12 mm   11     S   CSK SCREW M3.5 x 16 mm   4     T   CSK SCREW M4 x 30 mm   2     U   METAL RUNNER 14"   1                                                                                                                                                                                                                                                                                                                                                                                                                                                                                                                                                                                                                                                                                                                                                                                                                                                                                                                                                                                                                                                                                                                                                                                                                                                                                                                                                                                                                                                                                                              | С    | JCN M6                   | 12  |
| F   JCBC SCREW M6 x 30mm   6     G   JCBC SCREW M6 x 50mm   13     H   CAM NUT 15mm   33     I   DOUBLE END BOLT 7 mm   6     J   WOOD DOWEL M6 x 25mm   8     K   WOOD DOWEL M8 x 50mm   10     L   CONTRACTFIX DOWEL 5971   6     M   METAL CENTER PIPE   11     N   PVC NAIL 5/8"   2     Q   M6 ALLEN KEY   2     R   CSK SCREW M3.5 x 12 mm   12     Q   M6 ALLEN KEY   2     R   CSK SCREW M3.5 x 16 mm   4     T   CSK SCREW M4 x 30 mm   2     U   METAL RUNNER 14"   1                                                                                                                                                                                                                                                                                                                                                                                                                                                                                                                                                                                                                                                                                                                                                                                                                                                                                                                                                                                                                                                                                                                                                                                                                                                                                                                                                                                                                                                                                                                                                                                                              | D    | JCBC SCREW M6 x 12mm 🛛 🕈 | 4   |
| G   JCBC SCREW M6 x 50mm   13     H   CAM NUT 15mm   33     I   DOUBLE END BOLT 7 mm   66     J   WOOD DOWEL M6 x 25mm   88     K   WOOD DOWEL M8 x 50mm   10     L   CONTRACTFIX DOWEL 5971   66     M   METAL CENTER PIPE   11     N   PVC NAIL 5/8"   20     O   CAM BOLT   11     P   CSK SCREW M4 x 38 mm   22     Q   M6 ALLEN KEY   22     R   CSK SCREW M3.5 x 12 mm   11     S   CSK SCREW M3.5 x 16 mm   4     T   CSK SCREW M4 x 30 mm   22     U   METAL RUNNER 14"   1                                                                                                                                                                                                                                                                                                                                                                                                                                                                                                                                                                                                                                                                                                                                                                                                                                                                                                                                                                                                                                                                                                                                                                                                                                                                                                                                                                                                                                                                                                                                                                                                          | E    | JCBC SCREW M6 x 25mm     | 8   |
| H   CAM NUT 15mm   33     I   DOUBLE END BOLT 7 mm   60     J   WOOD DOWEL M6 x 25mm   88     K   WOOD DOWEL M8 x 50mm   10     L   CONTRACTFIX DOWEL 5971   60     M   METAL CENTER PIPE   11     N   PVC NAIL 5/8"   20     Q   M6 ALLEN KEY   22     R   CSK SCREW M3.5 x 12 mm   12     S   CSK SCREW M4 x 30 mm   22     U   METAL RUNNER 14"   11                                                                                                                                                                                                                                                                                                                                                                                                                                                                                                                                                                                                                                                                                                                                                                                                                                                                                                                                                                                                                                                                                                                                                                                                                                                                                                                                                                                                                                                                                                                                                                                                                                                                                                                                      | F    | JCBC SCREW M6 x 30mm     | 6   |
| I   DOUBLE END BOLT 7 mm   6     J   WOOD DOWEL M6 x 25mm   8     K   WOOD DOWEL M8 x 50mm   10     L   CONTRACTFIX DOWEL 5971   6     M   METAL CENTER PIPE   11     N   PVC NAIL 5/8"   2     O   CAM BOLT   11     P   CSK SCREW M4 x 38 mm   2     Q   M6 ALLEN KEY   2     R   CSK SCREW M3.5 x 12 mm   12     S   CSK SCREW M4 x 30 mm   2     U   METAL RUNNER 14"   1                                                                                                                                                                                                                                                                                                                                                                                                                                                                                                                                                                                                                                                                                                                                                                                                                                                                                                                                                                                                                                                                                                                                                                                                                                                                                                                                                                                                                                                                                                                                                                                                                                                                                                                | G    | JCBC SCREW M6 x 50mm     | 13  |
| J   WOOD DOWEL M6 x 25mm   88     K   WOOD DOWEL M8 x 50mm   10     L   CONTRACTFIX DOWEL 5971   66     M   METAL CENTER PIPE   11     N   PVC NAIL 5/8"   20     O   CAM BOLT   11     P   CSK SCREW M4 x 38 mm   22     Q   M6 ALLEN KEY   22     R   CSK SCREW M3.5 x 12 mm   11     S   CSK SCREW M3.5 x 16 mm   42     U   METAL RUNNER 14"   11                                                                                                                                                                                                                                                                                                                                                                                                                                                                                                                                                                                                                                                                                                                                                                                                                                                                                                                                                                                                                                                                                                                                                                                                                                                                                                                                                                                                                                                                                                                                                                                                                                                                                                                                        | Н    | CAM NUT 15mm             | 33  |
| K   WOOD DOWEL M8 x 50mm   10     L   CONTRACTFIX DOWEL 5971   66     M   METAL CENTER PIPE   11     N   PVC NAIL 5/8"   20   14     O   CAM BOLT   11   14     P   CSK SCREW M4 x 38 mm   22   22     Q   M6 ALLEN KEY   22   22     R   CSK SCREW M3.5 x 12 mm   12     S   CSK SCREW M3.5 x 16 mm   42     U   METAL RUNNER 14"   14                                                                                                                                                                                                                                                                                                                                                                                                                                                                                                                                                                                                                                                                                                                                                                                                                                                                                                                                                                                                                                                                                                                                                                                                                                                                                                                                                                                                                                                                                                                                                                                                                                                                                                                                                      | I    | DOUBLE END BOLT 7 mm     | 6   |
| L   CONTRACTFIX DOWEL 5971   6     M   METAL CENTER PIPE   1     N   PVC NAIL 5/8"   2     O   CAM BOLT   11     P   CSK SCREW M4 x 38 mm   2     Q   M6 ALLEN KEY   2     R   CSK SCREW M3.5 x 12 mm   11     S   CSK SCREW M3.5 x 16 mm   4     T   CSK SCREW M4 x 30 mm   2     U   METAL RUNNER 14"   1                                                                                                                                                                                                                                                                                                                                                                                                                                                                                                                                                                                                                                                                                                                                                                                                                                                                                                                                                                                                                                                                                                                                                                                                                                                                                                                                                                                                                                                                                                                                                                                                                                                                                                                                                                                  | J    | WOOD DOWEL M6 x 25mm     | 88  |
| M   METAL CENTER PIPE   1     N   PVC NAIL 5/8"   2     O   CAM BOLT   11     P   CSK SCREW M4 x 38 mm   2     Q   M6 ALLEN KEY   2     R   CSK SCREW M3.5 x 12 mm   12     S   CSK SCREW M3.5 x 16 mm   4     T   CSK SCREW M4 x 30 mm   2     U   METAL RUNNER 14"   1                                                                                                                                                                                                                                                                                                                                                                                                                                                                                                                                                                                                                                                                                                                                                                                                                                                                                                                                                                                                                                                                                                                                                                                                                                                                                                                                                                                                                                                                                                                                                                                                                                                                                                                                                                                                                     | К    | WOOD DOWEL M8 x 50mm     | 10  |
| N   PVC NAIL 5/8"   2   18     O   CAM BOLT   11   11     P   CSK SCREW M4 x 38 mm   2   2     Q   M6 ALLEN KEY   2   2     R   CSK SCREW M3.5 x 12 mm   12     S   CSK SCREW M3.5 x 16 mm   4     T   CSK SCREW M4 x 30 mm   2     U   METAL RUNNER 14"   1                                                                                                                                                                                                                                                                                                                                                                                                                                                                                                                                                                                                                                                                                                                                                                                                                                                                                                                                                                                                                                                                                                                                                                                                                                                                                                                                                                                                                                                                                                                                                                                                                                                                                                                                                                                                                                 | L    | CONTRACTFIX DOWEL 5971   | 6   |
| O   CAM BOLT   11     P   CSK SCREW M4 x 38 mm   2     Q   M6 ALLEN KEY   2     R   CSK SCREW M3.5 x 12 mm   12     S   CSK SCREW M3.5 x 16 mm   4     T   CSK SCREW M4 x 30 mm   2     U   METAL RUNNER 14"   1                                                                                                                                                                                                                                                                                                                                                                                                                                                                                                                                                                                                                                                                                                                                                                                                                                                                                                                                                                                                                                                                                                                                                                                                                                                                                                                                                                                                                                                                                                                                                                                                                                                                                                                                                                                                                                                                             | М    | METAL CENTER PIPE        | 1   |
| P   CSK SCREW M4 x 38 mm   2     Q   M6 ALLEN KEY   2     R   CSK SCREW M3.5 x 12 mm   12     S   CSK SCREW M3.5 x 16 mm   4     T   CSK SCREW M4 x 30 mm   2     U   METAL RUNNER 14"   1                                                                                                                                                                                                                                                                                                                                                                                                                                                                                                                                                                                                                                                                                                                                                                                                                                                                                                                                                                                                                                                                                                                                                                                                                                                                                                                                                                                                                                                                                                                                                                                                                                                                                                                                                                                                                                                                                                   | N    | PVC NAIL 5/8"            | 18  |
| Q   M6 ALLEN KEY   2     R   CSK SCREW M3.5 x 12 mm   12     S   CSK SCREW M3.5 x 16 mm   4     T   CSK SCREW M4 x 30 mm   2     U   METAL RUNNER 14"   1                                                                                                                                                                                                                                                                                                                                                                                                                                                                                                                                                                                                                                                                                                                                                                                                                                                                                                                                                                                                                                                                                                                                                                                                                                                                                                                                                                                                                                                                                                                                                                                                                                                                                                                                                                                                                                                                                                                                    | 0    | CAM BOLT                 | 15  |
| R   CSK SCREW M3.5 x 12 mm   12     S   CSK SCREW M3.5 x 16 mm   4     T   CSK SCREW M4 x 30 mm   2     U   METAL RUNNER 14"   1                                                                                                                                                                                                                                                                                                                                                                                                                                                                                                                                                                                                                                                                                                                                                                                                                                                                                                                                                                                                                                                                                                                                                                                                                                                                                                                                                                                                                                                                                                                                                                                                                                                                                                                                                                                                                                                                                                                                                             | Р    | CSK SCREW M4 x 38 mm     | 21  |
| S   CSK SCREW M3.5 x 16 mm   4     T   CSK SCREW M4 x 30 mm   2     U   METAL RUNNER 14"   1                                                                                                                                                                                                                                                                                                                                                                                                                                                                                                                                                                                                                                                                                                                                                                                                                                                                                                                                                                                                                                                                                                                                                                                                                                                                                                                                                                                                                                                                                                                                                                                                                                                                                                                                                                                                                                                                                                                                                                                                 | Q    | M6 ALLEN KEY             | 2   |
| T CSK SCREW M4 x 30 mm 2   U METAL RUNNER 14" 1                                                                                                                                                                                                                                                                                                                                                                                                                                                                                                                                                                                                                                                                                                                                                                                                                                                                                                                                                                                                                                                                                                                                                                                                                                                                                                                                                                                                                                                                                                                                                                                                                                                                                                                                                                                                                                                                                                                                                                                                                                              | R    | CSK SCREW M3.5 x 12 mm   | 12  |
| U METAL RUNNER 14"                                                                                                                                                                                                                                                                                                                                                                                                                                                                                                                                                                                                                                                                                                                                                                                                                                                                                                                                                                                                                                                                                                                                                                                                                                                                                                                                                                                                                                                                                                                                                                                                                                                                                                                                                                                                                                                                                                                                                                                                                                                                           | S    | CSK SCREW M3.5 x 16 mm 🖌 | 4   |
|                                                                                                                                                                                                                                                                                                                                                                                                                                                                                                                                                                                                                                                                                                                                                                                                                                                                                                                                                                                                                                                                                                                                                                                                                                                                                                                                                                                                                                                                                                                                                                                                                                                                                                                                                                                                                                                                                                                                                                                                                                                                                              | Т    | CSK SCREW M4 x 30 mm     | 2   |
|                                                                                                                                                                                                                                                                                                                                                                                                                                                                                                                                                                                                                                                                                                                                                                                                                                                                                                                                                                                                                                                                                                                                                                                                                                                                                                                                                                                                                                                                                                                                                                                                                                                                                                                                                                                                                                                                                                                                                                                                                                                                                              | U    | METAL RUNNER 14"         | 1   |
|                                                                                                                                                                                                                                                                                                                                                                                                                                                                                                                                                                                                                                                                                                                                                                                                                                                                                                                                                                                                                                                                                                                                                                                                                                                                                                                                                                                                                                                                                                                                                                                                                                                                                                                                                                                                                                                                                                                                                                                                                                                                                              | V    |                          | 2   |
| W PIPE 533 mm 1                                                                                                                                                                                                                                                                                                                                                                                                                                                                                                                                                                                                                                                                                                                                                                                                                                                                                                                                                                                                                                                                                                                                                                                                                                                                                                                                                                                                                                                                                                                                                                                                                                                                                                                                                                                                                                                                                                                                                                                                                                                                              | W    | PIPE 533 mm              | 1   |
| X KNOB HANDLE 2613 📿 2                                                                                                                                                                                                                                                                                                                                                                                                                                                                                                                                                                                                                                                                                                                                                                                                                                                                                                                                                                                                                                                                                                                                                                                                                                                                                                                                                                                                                                                                                                                                                                                                                                                                                                                                                                                                                                                                                                                                                                                                                                                                       | Х    | KNOB HANDLE 2613         | 2   |