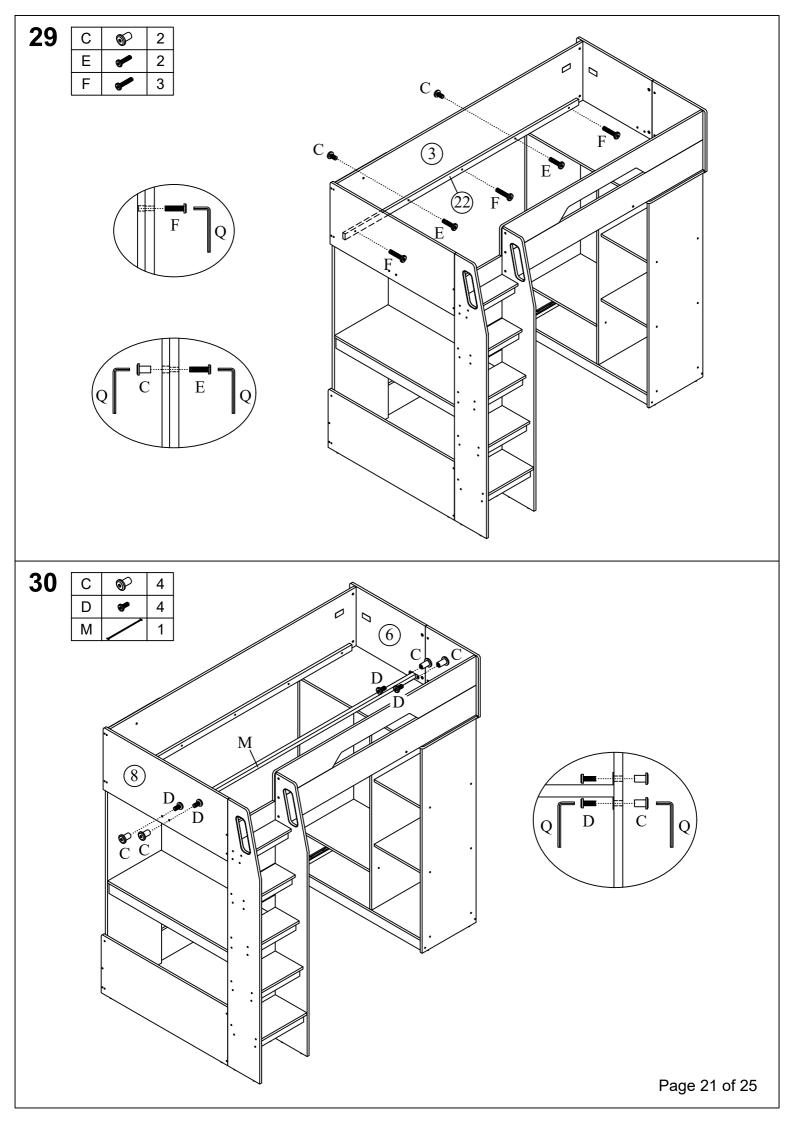

## PARTS LIST

Carton 1 of 5:

| Part     | Description                | Qty |
|----------|----------------------------|-----|
| 7        | Side Panel (Front) (Right) | 1   |
| 12       | 5th Ladder Step            | 1   |
| 13       | 4th Ladder Step            | 1   |
| 14       | 3rd Ladder Step            | 1   |
| 15       | 2nd Ladder Step            | 1   |
| 16       | 1st Ladder Step            | 1   |
| 17       | Ladder Step Support Panel  | 9   |
| 18       | Ladder Step Support Panel  | 1   |
| 23       | Base Panel                 | 4   |
| Hardware |                            |     |

## Carton 2 of 5:

| Part | Description                 | Qty |
|------|-----------------------------|-----|
| 25   | Cabinet Side Panel (Left)   | 1   |
| 26   | Cabinet Side Panel (Right)  | 1   |
| 27   | Cabinet Center Panel        | 1   |
| 28   | Cabinet Shelf Panel (Left)  | 1   |
| 29   | Cabinet Shelf Panel (Right) | 2   |
| 32   | Drawer Front Panel          | 1   |
| 33   | Drawer Left Panel           | 1   |
| 34   | Drawer Right Panel          | 1   |
| 35   | Drawer Back Panel           | 1   |
| 36   | Drawer Support Panel        | 1   |
| 37   | Drawer Bottom Panel         | 1   |

## Carton 3 of 5:

| Part | Description                  | Qty |
|------|------------------------------|-----|
| 8    | Side Panel (Upper) (Left)    | 1   |
| 9    | Side Panel (Lower) (Left)    | 1   |
| 19   | Table Side Panel             | 1   |
| 20   | Table Support Panel          | 2   |
| 21   | Table Top Panel              | 1   |
| 24   | Cabinet Top Panel            | 1   |
| 30   | Cabinet Bottom Panel         | 1   |
| 31   | Cabinet Bottom Support Panel | 2   |

## Carton 4 of 5:

| Part | Description               | Qty |
|------|---------------------------|-----|
| 1    | Guardrail                 | 1   |
| 4    | Left Back Support Panel   | 1   |
| 6    | Side Panel (Back) (Right) | 1   |

## Carton 5 of 5:

| Part | Description               | Qty |
|------|---------------------------|-----|
| 2    | Front Guardrail           | 1   |
| 3    | Back Guardrail            | 1   |
| 5    | Bottom Support Panel      | 1   |
| 10   | Ladder Side Panel (Left)  | 1   |
| 11   | Ladder Side Panel (Right) | 1   |
| 22   | Base Support Rail         | 2   |

## HARDWARE LIST: Carton 1 of 5

| A   M5 x 40mm UNITAR SCREW   10     B   STEEL NUT M6   Image: Constraint of the state o                                                                                |      |                          |     |
|----------------------------------------------------------------------------------------------------------------------------------------------------------------------------------------------------------------------------------------------------------------------------------------------------------------------------------------------------------------------------------------------------------------------------------------------------------------------------------------------------------------------------------------------------------------------------------------------------------------------------------------------------------------------------------------------------------------------------------------------------------------------------------------------------------------------------------------------------------------------------------------------------------------------------------------------------------------------------------------------------------------------------------------------------------------------------------------------------------------------------------------------------------------------------------------------------------------------------------------------------------------------------------------------------------------------------------------------------------------------------------------------------------------------------------------------------------------------------------------------------------------------------------------------------------------------------------------------------------------------------------------------------------------------------------------------------------------------------------------------------------------------------------------------------------------------------------------------------------------------------------------------------------------------------------------------------------------------------------------------------------------------------------------------------------------------------------------------|------|--------------------------|-----|
| BSTEEL NUT M6Image: Constraint of the second  | Part | Description              | Qty |
| CJCN M6Image: Constraint of the second | Α    | M5 x 40mm UNITAR SCREW   | 102 |
| DJCBC SCREW M6 x 12mm4EJCBC SCREW M6 x 25mm6FJCBC SCREW M6 x 30mm6GJCBC SCREW M6 x 50mm11HCAM NUT 15mm6JWOOD DOWEL M6 x 25mm6JWOOD DOWEL M6 x 25mm6KWOOD DOWEL M8 x 50mm10LCONTRACTFIX DOWEL 59716MMETAL CENTER PIPE11NPVC NAIL 5/8"2QM6 ALLEN KEY2RCSK SCREW M3.5 x 12 mm11SCSK SCREW M3.5 x 16 mm4TCSK SCREW M4 x 30 mm2UMETAL RUNNER 14"11                                                                                                                                                                                                                                                                                                                                                                                                                                                                                                                                                                                                                                                                                                                                                                                                                                                                                                                                                                                                                                                                                                                                                                                                                                                                                                                                                                                                                                                                                                                                                                                                                                                                                                                                                | В    | STEEL NUT M6             | 19  |
| E   JCBC SCREW M6 x 25mm   8     F   JCBC SCREW M6 x 30mm   6     G   JCBC SCREW M6 x 50mm   13     H   CAM NUT 15mm   33     I   DOUBLE END BOLT 7 mm   6     J   WOOD DOWEL M6 x 25mm   8     K   WOOD DOWEL M6 x 25mm   8     K   WOOD DOWEL M8 x 50mm   10     L   CONTRACTFIX DOWEL 5971   6     M   METAL CENTER PIPE   11     N   PVC NAIL 5/8"   3     O   CAM BOLT   11     P   CSK SCREW M4 x 38 mm   2     Q   M6 ALLEN KEY   2     R   CSK SCREW M3.5 x 12 mm   11     S   CSK SCREW M3.5 x 16 mm   4     T   CSK SCREW M4 x 30 mm   2     U   METAL RUNNER 14"   1                                                                                                                                                                                                                                                                                                                                                                                                                                                                                                                                                                                                                                                                                                                                                                                                                                                                                                                                                                                                                                                                                                                                                                                                                                                                                                                                                                                                                                                                                                              | С    | JCN M6                   | 12  |
| F   JCBC SCREW M6 x 30mm   6     G   JCBC SCREW M6 x 50mm   13     H   CAM NUT 15mm   33     I   DOUBLE END BOLT 7 mm   6     J   WOOD DOWEL M6 x 25mm   8     K   WOOD DOWEL M8 x 50mm   10     L   CONTRACTFIX DOWEL 5971   6     M   METAL CENTER PIPE   11     N   PVC NAIL 5/8"   2     Q   M6 ALLEN KEY   2     R   CSK SCREW M3.5 x 12 mm   12     Q   M6 ALLEN KEY   2     R   CSK SCREW M3.5 x 16 mm   4     T   CSK SCREW M4 x 30 mm   2     U   METAL RUNNER 14"   1                                                                                                                                                                                                                                                                                                                                                                                                                                                                                                                                                                                                                                                                                                                                                                                                                                                                                                                                                                                                                                                                                                                                                                                                                                                                                                                                                                                                                                                                                                                                                                                                              | D    | JCBC SCREW M6 x 12mm 🛛 🕈 | 4   |
| G   JCBC SCREW M6 x 50mm   13     H   CAM NUT 15mm   33     I   DOUBLE END BOLT 7 mm   66     J   WOOD DOWEL M6 x 25mm   88     K   WOOD DOWEL M8 x 50mm   10     L   CONTRACTFIX DOWEL 5971   66     M   METAL CENTER PIPE   11     N   PVC NAIL 5/8"   20     O   CAM BOLT   11     P   CSK SCREW M4 x 38 mm   22     Q   M6 ALLEN KEY   22     R   CSK SCREW M3.5 x 12 mm   11     S   CSK SCREW M3.5 x 16 mm   4     T   CSK SCREW M4 x 30 mm   22     U   METAL RUNNER 14"   1                                                                                                                                                                                                                                                                                                                                                                                                                                                                                                                                                                                                                                                                                                                                                                                                                                                                                                                                                                                                                                                                                                                                                                                                                                                                                                                                                                                                                                                                                                                                                                                                          | E    | JCBC SCREW M6 x 25mm     | 8   |
| H   CAM NUT 15mm   33     I   DOUBLE END BOLT 7 mm   60     J   WOOD DOWEL M6 x 25mm   88     K   WOOD DOWEL M8 x 50mm   10     L   CONTRACTFIX DOWEL 5971   60     M   METAL CENTER PIPE   11     N   PVC NAIL 5/8"   20     Q   M6 ALLEN KEY   22     R   CSK SCREW M3.5 x 12 mm   12     S   CSK SCREW M4 x 30 mm   22     U   METAL RUNNER 14"   11                                                                                                                                                                                                                                                                                                                                                                                                                                                                                                                                                                                                                                                                                                                                                                                                                                                                                                                                                                                                                                                                                                                                                                                                                                                                                                                                                                                                                                                                                                                                                                                                                                                                                                                                      | F    | JCBC SCREW M6 x 30mm     | 6   |
| I   DOUBLE END BOLT 7 mm   6     J   WOOD DOWEL M6 x 25mm   8     K   WOOD DOWEL M8 x 50mm   10     L   CONTRACTFIX DOWEL 5971   6     M   METAL CENTER PIPE   11     N   PVC NAIL 5/8"   2     O   CAM BOLT   11     P   CSK SCREW M4 x 38 mm   2     Q   M6 ALLEN KEY   2     R   CSK SCREW M3.5 x 12 mm   12     S   CSK SCREW M4 x 30 mm   2     U   METAL RUNNER 14"   1                                                                                                                                                                                                                                                                                                                                                                                                                                                                                                                                                                                                                                                                                                                                                                                                                                                                                                                                                                                                                                                                                                                                                                                                                                                                                                                                                                                                                                                                                                                                                                                                                                                                                                                | G    | JCBC SCREW M6 x 50mm     | 13  |
| J   WOOD DOWEL M6 x 25mm   88     K   WOOD DOWEL M8 x 50mm   10     L   CONTRACTFIX DOWEL 5971   66     M   METAL CENTER PIPE   11     N   PVC NAIL 5/8"   20     O   CAM BOLT   11     P   CSK SCREW M4 x 38 mm   22     Q   M6 ALLEN KEY   22     R   CSK SCREW M3.5 x 12 mm   11     S   CSK SCREW M3.5 x 16 mm   42     U   METAL RUNNER 14"   11                                                                                                                                                                                                                                                                                                                                                                                                                                                                                                                                                                                                                                                                                                                                                                                                                                                                                                                                                                                                                                                                                                                                                                                                                                                                                                                                                                                                                                                                                                                                                                                                                                                                                                                                        | Н    | CAM NUT 15mm             | 33  |
| K   WOOD DOWEL M8 x 50mm   10     L   CONTRACTFIX DOWEL 5971   66     M   METAL CENTER PIPE   11     N   PVC NAIL 5/8"   20   14     O   CAM BOLT   11   14     P   CSK SCREW M4 x 38 mm   22   22     Q   M6 ALLEN KEY   22   22     R   CSK SCREW M3.5 x 12 mm   12     S   CSK SCREW M3.5 x 16 mm   42     U   METAL RUNNER 14"   14                                                                                                                                                                                                                                                                                                                                                                                                                                                                                                                                                                                                                                                                                                                                                                                                                                                                                                                                                                                                                                                                                                                                                                                                                                                                                                                                                                                                                                                                                                                                                                                                                                                                                                                                                      | I    | DOUBLE END BOLT 7 mm     | 6   |
| L   CONTRACTFIX DOWEL 5971   6     M   METAL CENTER PIPE   1     N   PVC NAIL 5/8"   2     O   CAM BOLT   11     P   CSK SCREW M4 x 38 mm   2     Q   M6 ALLEN KEY   2     R   CSK SCREW M3.5 x 12 mm   11     S   CSK SCREW M3.5 x 16 mm   4     T   CSK SCREW M4 x 30 mm   2     U   METAL RUNNER 14"   1                                                                                                                                                                                                                                                                                                                                                                                                                                                                                                                                                                                                                                                                                                                                                                                                                                                                                                                                                                                                                                                                                                                                                                                                                                                                                                                                                                                                                                                                                                                                                                                                                                                                                                                                                                                  | J    | WOOD DOWEL M6 x 25mm     | 88  |
| M   METAL CENTER PIPE   1     N   PVC NAIL 5/8"   2     O   CAM BOLT   11     P   CSK SCREW M4 x 38 mm   2     Q   M6 ALLEN KEY   2     R   CSK SCREW M3.5 x 12 mm   12     S   CSK SCREW M3.5 x 16 mm   4     T   CSK SCREW M4 x 30 mm   2     U   METAL RUNNER 14"   1                                                                                                                                                                                                                                                                                                                                                                                                                                                                                                                                                                                                                                                                                                                                                                                                                                                                                                                                                                                                                                                                                                                                                                                                                                                                                                                                                                                                                                                                                                                                                                                                                                                                                                                                                                                                                     | К    | WOOD DOWEL M8 x 50mm     | 10  |
| N   PVC NAIL 5/8"   2   18     O   CAM BOLT   11   11     P   CSK SCREW M4 x 38 mm   2   2     Q   M6 ALLEN KEY   2   2     R   CSK SCREW M3.5 x 12 mm   12     S   CSK SCREW M3.5 x 16 mm   4     T   CSK SCREW M4 x 30 mm   2     U   METAL RUNNER 14"   1                                                                                                                                                                                                                                                                                                                                                                                                                                                                                                                                                                                                                                                                                                                                                                                                                                                                                                                                                                                                                                                                                                                                                                                                                                                                                                                                                                                                                                                                                                                                                                                                                                                                                                                                                                                                                                 | L    | CONTRACTFIX DOWEL 5971   | 6   |
| O   CAM BOLT   11     P   CSK SCREW M4 x 38 mm   2     Q   M6 ALLEN KEY   2     R   CSK SCREW M3.5 x 12 mm   12     S   CSK SCREW M3.5 x 16 mm   4     T   CSK SCREW M4 x 30 mm   2     U   METAL RUNNER 14"   1                                                                                                                                                                                                                                                                                                                                                                                                                                                                                                                                                                                                                                                                                                                                                                                                                                                                                                                                                                                                                                                                                                                                                                                                                                                                                                                                                                                                                                                                                                                                                                                                                                                                                                                                                                                                                                                                             | М    | METAL CENTER PIPE        | 1   |
| P   CSK SCREW M4 x 38 mm   2     Q   M6 ALLEN KEY   2     R   CSK SCREW M3.5 x 12 mm   12     S   CSK SCREW M3.5 x 16 mm   4     T   CSK SCREW M4 x 30 mm   2     U   METAL RUNNER 14"   1                                                                                                                                                                                                                                                                                                                                                                                                                                                                                                                                                                                                                                                                                                                                                                                                                                                                                                                                                                                                                                                                                                                                                                                                                                                                                                                                                                                                                                                                                                                                                                                                                                                                                                                                                                                                                                                                                                   | N    | PVC NAIL 5/8"            | 18  |
| Q   M6 ALLEN KEY   2     R   CSK SCREW M3.5 x 12 mm   12     S   CSK SCREW M3.5 x 16 mm   4     T   CSK SCREW M4 x 30 mm   2     U   METAL RUNNER 14"   1                                                                                                                                                                                                                                                                                                                                                                                                                                                                                                                                                                                                                                                                                                                                                                                                                                                                                                                                                                                                                                                                                                                                                                                                                                                                                                                                                                                                                                                                                                                                                                                                                                                                                                                                                                                                                                                                                                                                    | 0    | CAM BOLT                 | 15  |
| R   CSK SCREW M3.5 x 12 mm   12     S   CSK SCREW M3.5 x 16 mm   4     T   CSK SCREW M4 x 30 mm   2     U   METAL RUNNER 14"   1                                                                                                                                                                                                                                                                                                                                                                                                                                                                                                                                                                                                                                                                                                                                                                                                                                                                                                                                                                                                                                                                                                                                                                                                                                                                                                                                                                                                                                                                                                                                                                                                                                                                                                                                                                                                                                                                                                                                                             | Р    | CSK SCREW M4 x 38 mm     | 21  |
| S   CSK SCREW M3.5 x 16 mm   4     T   CSK SCREW M4 x 30 mm   2     U   METAL RUNNER 14"   1                                                                                                                                                                                                                                                                                                                                                                                                                                                                                                                                                                                                                                                                                                                                                                                                                                                                                                                                                                                                                                                                                                                                                                                                                                                                                                                                                                                                                                                                                                                                                                                                                                                                                                                                                                                                                                                                                                                                                                                                 | Q    | M6 ALLEN KEY             | 2   |
| T CSK SCREW M4 x 30 mm 2   U METAL RUNNER 14" 1                                                                                                                                                                                                                                                                                                                                                                                                                                                                                                                                                                                                                                                                                                                                                                                                                                                                                                                                                                                                                                                                                                                                                                                                                                                                                                                                                                                                                                                                                                                                                                                                                                                                                                                                                                                                                                                                                                                                                                                                                                              | R    | CSK SCREW M3.5 x 12 mm   | 12  |
| U METAL RUNNER 14"                                                                                                                                                                                                                                                                                                                                                                                                                                                                                                                                                                                                                                                                                                                                                                                                                                                                                                                                                                                                                                                                                                                                                                                                                                                                                                                                                                                                                                                                                                                                                                                                                                                                                                                                                                                                                                                                                                                                                                                                                                                                           | S    | CSK SCREW M3.5 x 16 mm 🖌 | 4   |
|                                                                                                                                                                                                                                                                                                                                                                                                                                                                                                                                                                                                                                                                                                                                                                                                                                                                                                                                                                                                                                                                                                                                                                                                                                                                                                                                                                                                                                                                                                                                                                                                                                                                                                                                                                                                                                                                                                                                                                                                                                                                                              | Т    | CSK SCREW M4 x 30 mm     | 2   |
|                                                                                                                                                                                                                                                                                                                                                                                                                                                                                                                                                                                                                                                                                                                                                                                                                                                                                                                                                                                                                                                                                                                                                                                                                                                                                                                                                                                                                                                                                                                                                                                                                                                                                                                                                                                                                                                                                                                                                                                                                                                                                              | U    | METAL RUNNER 14"         | 1   |
|                                                                                                                                                                                                                                                                                                                                                                                                                                                                                                                                                                                                                                                                                                                                                                                                                                                                                                                                                                                                                                                                                                                                                                                                                                                                                                                                                                                                                                                                                                                                                                                                                                                                                                                                                                                                                                                                                                                                                                                                                                                                                              | V    |                          | 2   |
| W PIPE 533 mm 1                                                                                                                                                                                                                                                                                                                                                                                                                                                                                                                                                                                                                                                                                                                                                                                                                                                                                                                                                                                                                                                                                                                                                                                                                                                                                                                                                                                                                                                                                                                                                                                                                                                                                                                                                                                                                                                                                                                                                                                                                                                                              | W    | PIPE 533 mm              | 1   |
| X KNOB HANDLE 2613 📿 2                                                                                                                                                                                                                                                                                                                                                                                                                                                                                                                                                                                                                                                                                                                                                                                                                                                                                                                                                                                                                                                                                                                                                                                                                                                                                                                                                                                                                                                                                                                                                                                                                                                                                                                                                                                                                                                                                                                                                                                                                                                                       | Х    | KNOB HANDLE 2613         | 2   |