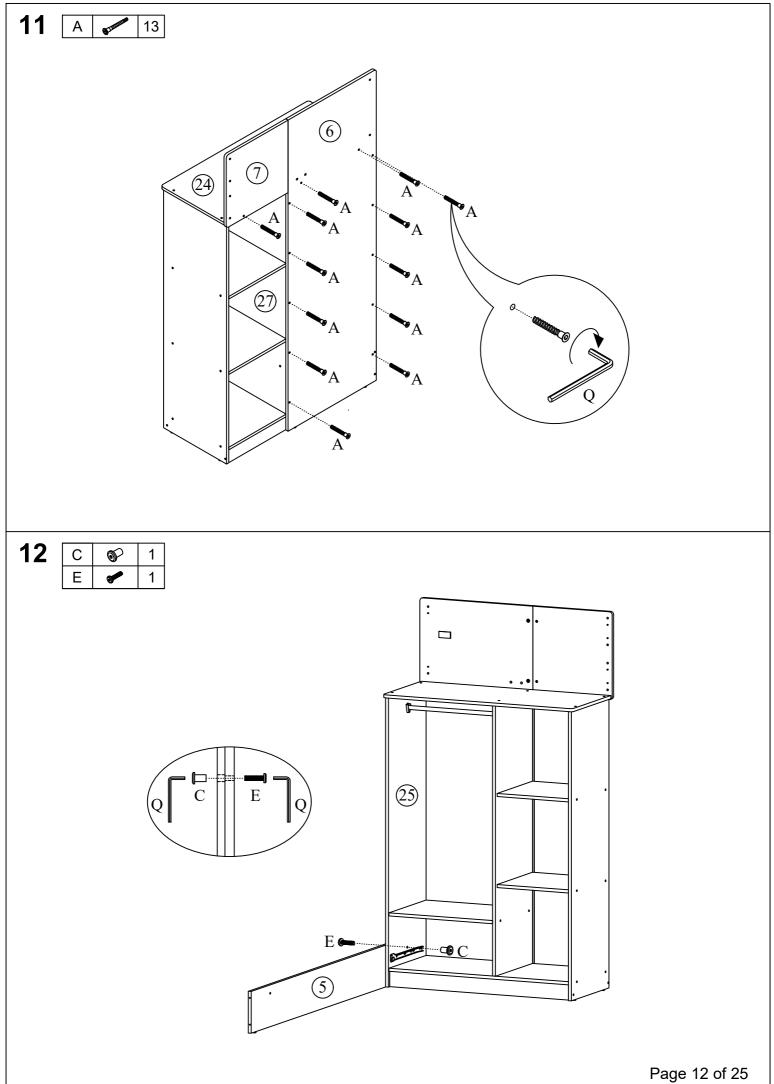

## PARTS LIST

Carton 1 of 5:

| Part     | Description                | Qty |
|----------|----------------------------|-----|
| 7        | Side Panel (Front) (Right) | 1   |
| 12       | 5th Ladder Step            | 1   |
| 13       | 4th Ladder Step            | 1   |
| 14       | 3rd Ladder Step            | 1   |
| 15       | 2nd Ladder Step            | 1   |
| 16       | 1st Ladder Step            | 1   |
| 17       | Ladder Step Support Panel  | 9   |
| 18       | Ladder Step Support Panel  | 1   |
| 23       | Base Panel                 | 4   |
| Hardware |                            |     |

## Carton 2 of 5:

| Part | Description                 | Qty |
|------|-----------------------------|-----|
| 25   | Cabinet Side Panel (Left)   | 1   |
| 26   | Cabinet Side Panel (Right)  | 1   |
| 27   | Cabinet Center Panel        | 1   |
| 28   | Cabinet Shelf Panel (Left)  | 1   |
| 29   | Cabinet Shelf Panel (Right) | 2   |
| 32   | Drawer Front Panel          | 1   |
| 33   | Drawer Left Panel           | 1   |
| 34   | Drawer Right Panel          | 1   |
| 35   | Drawer Back Panel           | 1   |
| 36   | Drawer Support Panel        | 1   |
| 37   | Drawer Bottom Panel         | 1   |

## Carton 3 of 5:

| Part | Description                  | Qty |
|------|------------------------------|-----|
| 8    | Side Panel (Upper) (Left)    | 1   |
| 9    | Side Panel (Lower) (Left)    | 1   |
| 19   | Table Side Panel             | 1   |
| 20   | Table Support Panel          | 2   |
| 21   | Table Top Panel              | 1   |
| 24   | Cabinet Top Panel            | 1   |
| 30   | Cabinet Bottom Panel         | 1   |
| 31   | Cabinet Bottom Support Panel | 2   |

## HARDWARE LIST: Carton 1 of 5

| A   M5 x 40mm UNITAR SCREW   10     B   STEEL NUT M6   Image: Constraint of the state o                                                                                |      |                          |     |
|----------------------------------------------------------------------------------------------------------------------------------------------------------------------------------------------------------------------------------------------------------------------------------------------------------------------------------------------------------------------------------------------------------------------------------------------------------------------------------------------------------------------------------------------------------------------------------------------------------------------------------------------------------------------------------------------------------------------------------------------------------------------------------------------------------------------------------------------------------------------------------------------------------------------------------------------------------------------------------------------------------------------------------------------------------------------------------------------------------------------------------------------------------------------------------------------------------------------------------------------------------------------------------------------------------------------------------------------------------------------------------------------------------------------------------------------------------------------------------------------------------------------------------------------------------------------------------------------------------------------------------------------------------------------------------------------------------------------------------------------------------------------------------------------------------------------------------------------------------------------------------------------------------------------------------------------------------------------------------------------------------------------------------------------------------------------------------------------|------|--------------------------|-----|
| BSTEEL NUT M6Image: Constraint of the second  | Part | Description              | Qty |
| CJCN M6Image: Constraint of the second | Α    | M5 x 40mm UNITAR SCREW   | 102 |
| DJCBC SCREW M6 x 12mm4EJCBC SCREW M6 x 25mm6FJCBC SCREW M6 x 30mm6GJCBC SCREW M6 x 50mm11HCAM NUT 15mm6JWOOD DOWEL M6 x 25mm6JWOOD DOWEL M6 x 25mm6KWOOD DOWEL M8 x 50mm10LCONTRACTFIX DOWEL 59716MMETAL CENTER PIPE11NPVC NAIL 5/8"2QM6 ALLEN KEY2RCSK SCREW M3.5 x 12 mm11SCSK SCREW M3.5 x 16 mm4TCSK SCREW M4 x 30 mm2UMETAL RUNNER 14"11                                                                                                                                                                                                                                                                                                                                                                                                                                                                                                                                                                                                                                                                                                                                                                                                                                                                                                                                                                                                                                                                                                                                                                                                                                                                                                                                                                                                                                                                                                                                                                                                                                                                                                                                                | В    | STEEL NUT M6             | 19  |
| E   JCBC SCREW M6 x 25mm   8     F   JCBC SCREW M6 x 30mm   6     G   JCBC SCREW M6 x 50mm   13     H   CAM NUT 15mm   33     I   DOUBLE END BOLT 7 mm   6     J   WOOD DOWEL M6 x 25mm   8     K   WOOD DOWEL M6 x 25mm   8     K   WOOD DOWEL M8 x 50mm   10     L   CONTRACTFIX DOWEL 5971   6     M   METAL CENTER PIPE   11     N   PVC NAIL 5/8"   3     O   CAM BOLT   11     P   CSK SCREW M4 x 38 mm   2     Q   M6 ALLEN KEY   2     R   CSK SCREW M3.5 x 12 mm   11     S   CSK SCREW M3.5 x 16 mm   4     T   CSK SCREW M4 x 30 mm   2     U   METAL RUNNER 14"   1                                                                                                                                                                                                                                                                                                                                                                                                                                                                                                                                                                                                                                                                                                                                                                                                                                                                                                                                                                                                                                                                                                                                                                                                                                                                                                                                                                                                                                                                                                              | С    | JCN M6                   | 12  |
| F   JCBC SCREW M6 x 30mm   6     G   JCBC SCREW M6 x 50mm   13     H   CAM NUT 15mm   33     I   DOUBLE END BOLT 7 mm   6     J   WOOD DOWEL M6 x 25mm   8     K   WOOD DOWEL M8 x 50mm   10     L   CONTRACTFIX DOWEL 5971   6     M   METAL CENTER PIPE   11     N   PVC NAIL 5/8"   2     Q   M6 ALLEN KEY   2     R   CSK SCREW M3.5 x 12 mm   12     Q   M6 ALLEN KEY   2     R   CSK SCREW M3.5 x 16 mm   4     T   CSK SCREW M4 x 30 mm   2     U   METAL RUNNER 14"   1                                                                                                                                                                                                                                                                                                                                                                                                                                                                                                                                                                                                                                                                                                                                                                                                                                                                                                                                                                                                                                                                                                                                                                                                                                                                                                                                                                                                                                                                                                                                                                                                              | D    | JCBC SCREW M6 x 12mm 🛛 🕈 | 4   |
| G   JCBC SCREW M6 x 50mm   13     H   CAM NUT 15mm   33     I   DOUBLE END BOLT 7 mm   66     J   WOOD DOWEL M6 x 25mm   88     K   WOOD DOWEL M8 x 50mm   10     L   CONTRACTFIX DOWEL 5971   66     M   METAL CENTER PIPE   11     N   PVC NAIL 5/8"   20     O   CAM BOLT   11     P   CSK SCREW M4 x 38 mm   22     Q   M6 ALLEN KEY   22     R   CSK SCREW M3.5 x 12 mm   11     S   CSK SCREW M3.5 x 16 mm   4     T   CSK SCREW M4 x 30 mm   22     U   METAL RUNNER 14"   1                                                                                                                                                                                                                                                                                                                                                                                                                                                                                                                                                                                                                                                                                                                                                                                                                                                                                                                                                                                                                                                                                                                                                                                                                                                                                                                                                                                                                                                                                                                                                                                                          | E    | JCBC SCREW M6 x 25mm     | 8   |
| H   CAM NUT 15mm   33     I   DOUBLE END BOLT 7 mm   60     J   WOOD DOWEL M6 x 25mm   88     K   WOOD DOWEL M8 x 50mm   10     L   CONTRACTFIX DOWEL 5971   60     M   METAL CENTER PIPE   11     N   PVC NAIL 5/8"   20     Q   M6 ALLEN KEY   22     R   CSK SCREW M3.5 x 12 mm   12     S   CSK SCREW M4 x 30 mm   22     U   METAL RUNNER 14"   11                                                                                                                                                                                                                                                                                                                                                                                                                                                                                                                                                                                                                                                                                                                                                                                                                                                                                                                                                                                                                                                                                                                                                                                                                                                                                                                                                                                                                                                                                                                                                                                                                                                                                                                                      | F    | JCBC SCREW M6 x 30mm     | 6   |
| I   DOUBLE END BOLT 7 mm   6     J   WOOD DOWEL M6 x 25mm   8     K   WOOD DOWEL M8 x 50mm   10     L   CONTRACTFIX DOWEL 5971   6     M   METAL CENTER PIPE   11     N   PVC NAIL 5/8"   2     O   CAM BOLT   11     P   CSK SCREW M4 x 38 mm   2     Q   M6 ALLEN KEY   2     R   CSK SCREW M3.5 x 12 mm   12     S   CSK SCREW M4 x 30 mm   2     U   METAL RUNNER 14"   1                                                                                                                                                                                                                                                                                                                                                                                                                                                                                                                                                                                                                                                                                                                                                                                                                                                                                                                                                                                                                                                                                                                                                                                                                                                                                                                                                                                                                                                                                                                                                                                                                                                                                                                | G    | JCBC SCREW M6 x 50mm     | 13  |
| J   WOOD DOWEL M6 x 25mm   88     K   WOOD DOWEL M8 x 50mm   10     L   CONTRACTFIX DOWEL 5971   66     M   METAL CENTER PIPE   11     N   PVC NAIL 5/8"   20     O   CAM BOLT   11     P   CSK SCREW M4 x 38 mm   22     Q   M6 ALLEN KEY   22     R   CSK SCREW M3.5 x 12 mm   11     S   CSK SCREW M3.5 x 16 mm   42     U   METAL RUNNER 14"   11                                                                                                                                                                                                                                                                                                                                                                                                                                                                                                                                                                                                                                                                                                                                                                                                                                                                                                                                                                                                                                                                                                                                                                                                                                                                                                                                                                                                                                                                                                                                                                                                                                                                                                                                        | Н    | CAM NUT 15mm             | 33  |
| K   WOOD DOWEL M8 x 50mm   10     L   CONTRACTFIX DOWEL 5971   66     M   METAL CENTER PIPE   11     N   PVC NAIL 5/8"   20   14     O   CAM BOLT   11   14     P   CSK SCREW M4 x 38 mm   22   22     Q   M6 ALLEN KEY   22   22     R   CSK SCREW M3.5 x 12 mm   12     S   CSK SCREW M3.5 x 16 mm   42     U   METAL RUNNER 14"   14                                                                                                                                                                                                                                                                                                                                                                                                                                                                                                                                                                                                                                                                                                                                                                                                                                                                                                                                                                                                                                                                                                                                                                                                                                                                                                                                                                                                                                                                                                                                                                                                                                                                                                                                                      | I    | DOUBLE END BOLT 7 mm     | 6   |
| L   CONTRACTFIX DOWEL 5971   6     M   METAL CENTER PIPE   1     N   PVC NAIL 5/8"   2     O   CAM BOLT   11     P   CSK SCREW M4 x 38 mm   2     Q   M6 ALLEN KEY   2     R   CSK SCREW M3.5 x 12 mm   11     S   CSK SCREW M3.5 x 16 mm   4     T   CSK SCREW M4 x 30 mm   2     U   METAL RUNNER 14"   1                                                                                                                                                                                                                                                                                                                                                                                                                                                                                                                                                                                                                                                                                                                                                                                                                                                                                                                                                                                                                                                                                                                                                                                                                                                                                                                                                                                                                                                                                                                                                                                                                                                                                                                                                                                  | J    | WOOD DOWEL M6 x 25mm     | 88  |
| M   METAL CENTER PIPE   1     N   PVC NAIL 5/8"   2     O   CAM BOLT   11     P   CSK SCREW M4 x 38 mm   2     Q   M6 ALLEN KEY   2     R   CSK SCREW M3.5 x 12 mm   12     S   CSK SCREW M3.5 x 16 mm   4     T   CSK SCREW M4 x 30 mm   2     U   METAL RUNNER 14"   1                                                                                                                                                                                                                                                                                                                                                                                                                                                                                                                                                                                                                                                                                                                                                                                                                                                                                                                                                                                                                                                                                                                                                                                                                                                                                                                                                                                                                                                                                                                                                                                                                                                                                                                                                                                                                     | К    | WOOD DOWEL M8 x 50mm     | 10  |
| N   PVC NAIL 5/8"   2   18     O   CAM BOLT   11   11     P   CSK SCREW M4 x 38 mm   2   2     Q   M6 ALLEN KEY   2   2     R   CSK SCREW M3.5 x 12 mm   12     S   CSK SCREW M3.5 x 16 mm   4     T   CSK SCREW M4 x 30 mm   2     U   METAL RUNNER 14"   1                                                                                                                                                                                                                                                                                                                                                                                                                                                                                                                                                                                                                                                                                                                                                                                                                                                                                                                                                                                                                                                                                                                                                                                                                                                                                                                                                                                                                                                                                                                                                                                                                                                                                                                                                                                                                                 | L    | CONTRACTFIX DOWEL 5971   | 6   |
| O   CAM BOLT   11     P   CSK SCREW M4 x 38 mm   2     Q   M6 ALLEN KEY   2     R   CSK SCREW M3.5 x 12 mm   12     S   CSK SCREW M3.5 x 16 mm   4     T   CSK SCREW M4 x 30 mm   2     U   METAL RUNNER 14"   1                                                                                                                                                                                                                                                                                                                                                                                                                                                                                                                                                                                                                                                                                                                                                                                                                                                                                                                                                                                                                                                                                                                                                                                                                                                                                                                                                                                                                                                                                                                                                                                                                                                                                                                                                                                                                                                                             | М    | METAL CENTER PIPE        | 1   |
| P   CSK SCREW M4 x 38 mm   2     Q   M6 ALLEN KEY   2     R   CSK SCREW M3.5 x 12 mm   12     S   CSK SCREW M3.5 x 16 mm   4     T   CSK SCREW M4 x 30 mm   2     U   METAL RUNNER 14"   1                                                                                                                                                                                                                                                                                                                                                                                                                                                                                                                                                                                                                                                                                                                                                                                                                                                                                                                                                                                                                                                                                                                                                                                                                                                                                                                                                                                                                                                                                                                                                                                                                                                                                                                                                                                                                                                                                                   | N    | PVC NAIL 5/8"            | 18  |
| Q   M6 ALLEN KEY   2     R   CSK SCREW M3.5 x 12 mm   12     S   CSK SCREW M3.5 x 16 mm   4     T   CSK SCREW M4 x 30 mm   2     U   METAL RUNNER 14"   1                                                                                                                                                                                                                                                                                                                                                                                                                                                                                                                                                                                                                                                                                                                                                                                                                                                                                                                                                                                                                                                                                                                                                                                                                                                                                                                                                                                                                                                                                                                                                                                                                                                                                                                                                                                                                                                                                                                                    | 0    | CAM BOLT                 | 15  |
| R   CSK SCREW M3.5 x 12 mm   12     S   CSK SCREW M3.5 x 16 mm   4     T   CSK SCREW M4 x 30 mm   2     U   METAL RUNNER 14"   1                                                                                                                                                                                                                                                                                                                                                                                                                                                                                                                                                                                                                                                                                                                                                                                                                                                                                                                                                                                                                                                                                                                                                                                                                                                                                                                                                                                                                                                                                                                                                                                                                                                                                                                                                                                                                                                                                                                                                             | Р    | CSK SCREW M4 x 38 mm     | 21  |
| S   CSK SCREW M3.5 x 16 mm   4     T   CSK SCREW M4 x 30 mm   2     U   METAL RUNNER 14"   1                                                                                                                                                                                                                                                                                                                                                                                                                                                                                                                                                                                                                                                                                                                                                                                                                                                                                                                                                                                                                                                                                                                                                                                                                                                                                                                                                                                                                                                                                                                                                                                                                                                                                                                                                                                                                                                                                                                                                                                                 | Q    | M6 ALLEN KEY             | 2   |
| T CSK SCREW M4 x 30 mm 2   U METAL RUNNER 14" 1                                                                                                                                                                                                                                                                                                                                                                                                                                                                                                                                                                                                                                                                                                                                                                                                                                                                                                                                                                                                                                                                                                                                                                                                                                                                                                                                                                                                                                                                                                                                                                                                                                                                                                                                                                                                                                                                                                                                                                                                                                              | R    | CSK SCREW M3.5 x 12 mm   | 12  |
| U METAL RUNNER 14"                                                                                                                                                                                                                                                                                                                                                                                                                                                                                                                                                                                                                                                                                                                                                                                                                                                                                                                                                                                                                                                                                                                                                                                                                                                                                                                                                                                                                                                                                                                                                                                                                                                                                                                                                                                                                                                                                                                                                                                                                                                                           | S    | CSK SCREW M3.5 x 16 mm 🖌 | 4   |
|                                                                                                                                                                                                                                                                                                                                                                                                                                                                                                                                                                                                                                                                                                                                                                                                                                                                                                                                                                                                                                                                                                                                                                                                                                                                                                                                                                                                                                                                                                                                                                                                                                                                                                                                                                                                                                                                                                                                                                                                                                                                                              | Т    | CSK SCREW M4 x 30 mm     | 2   |
|                                                                                                                                                                                                                                                                                                                                                                                                                                                                                                                                                                                                                                                                                                                                                                                                                                                                                                                                                                                                                                                                                                                                                                                                                                                                                                                                                                                                                                                                                                                                                                                                                                                                                                                                                                                                                                                                                                                                                                                                                                                                                              | U    | METAL RUNNER 14"         | 1   |
|                                                                                                                                                                                                                                                                                                                                                                                                                                                                                                                                                                                                                                                                                                                                                                                                                                                                                                                                                                                                                                                                                                                                                                                                                                                                                                                                                                                                                                                                                                                                                                                                                                                                                                                                                                                                                                                                                                                                                                                                                                                                                              | V    |                          | 2   |
| W PIPE 533 mm 1                                                                                                                                                                                                                                                                                                                                                                                                                                                                                                                                                                                                                                                                                                                                                                                                                                                                                                                                                                                                                                                                                                                                                                                                                                                                                                                                                                                                                                                                                                                                                                                                                                                                                                                                                                                                                                                                                                                                                                                                                                                                              | W    | PIPE 533 mm              | 1   |
| X KNOB HANDLE 2613 📿 2                                                                                                                                                                                                                                                                                                                                                                                                                                                                                                                                                                                                                                                                                                                                                                                                                                                                                                                                                                                                                                                                                                                                                                                                                                                                                                                                                                                                                                                                                                                                                                                                                                                                                                                                                                                                                                                                                                                                                                                                                                                                       | Х    | KNOB HANDLE 2613         | 2   |