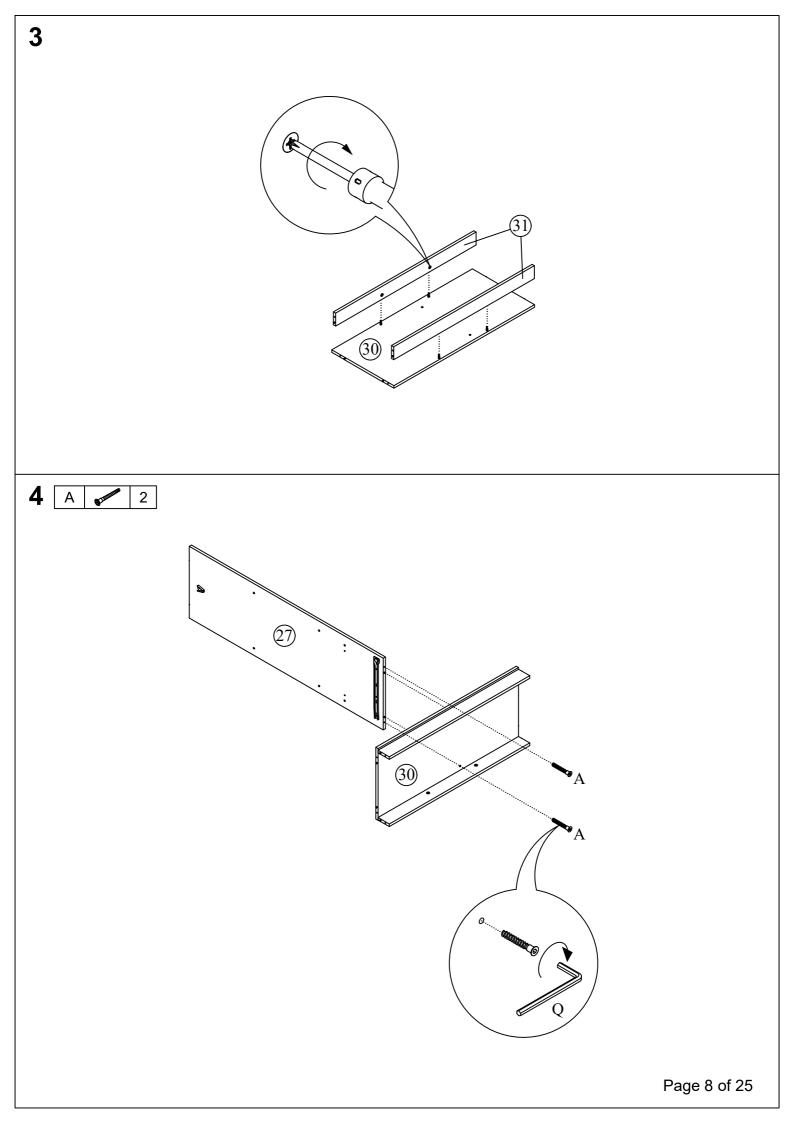

## Carton 2 of 5:

| Part | Description                 | Qty |
|------|-----------------------------|-----|
| 25   | Cabinet Side Panel (Left)   | 1   |
| 26   | Cabinet Side Panel (Right)  | 1   |
| 27   | Cabinet Center Panel        | 1   |
| 28   | Cabinet Shelf Panel (Left)  | 1   |
| 29   | Cabinet Shelf Panel (Right) | 2   |
| 32   | Drawer Front Panel          | 1   |
| 33   | Drawer Left Panel           | 1   |
| 34   | Drawer Right Panel          | 1   |
| 35   | Drawer Back Panel           | 1   |
| 36   | Drawer Support Panel        | 1   |
| 37   | Drawer Bottom Panel         | 1   |

## Carton 3 of 5:

| Part | Description                  | Qty |
|------|------------------------------|-----|
| 8    | Side Panel (Upper) (Left)    | 1   |
| 9    | Side Panel (Lower) (Left)    | 1   |
| 19   | Table Side Panel             | 1   |
| 20   | Table Support Panel          | 2   |
| 21   | Table Top Panel              | 1   |
| 24   | Cabinet Top Panel            | 1   |
| 30   | Cabinet Bottom Panel         | 1   |
| 31   | Cabinet Bottom Support Panel | 2   |

## HARDWARE LIST: Carton 1 of 5

| A   M5 x 40mm UNITAR SCREW   10     B   STEEL NUT M6   Image: Constraint of the state o                                                                                |      |                          |     |
|----------------------------------------------------------------------------------------------------------------------------------------------------------------------------------------------------------------------------------------------------------------------------------------------------------------------------------------------------------------------------------------------------------------------------------------------------------------------------------------------------------------------------------------------------------------------------------------------------------------------------------------------------------------------------------------------------------------------------------------------------------------------------------------------------------------------------------------------------------------------------------------------------------------------------------------------------------------------------------------------------------------------------------------------------------------------------------------------------------------------------------------------------------------------------------------------------------------------------------------------------------------------------------------------------------------------------------------------------------------------------------------------------------------------------------------------------------------------------------------------------------------------------------------------------------------------------------------------------------------------------------------------------------------------------------------------------------------------------------------------------------------------------------------------------------------------------------------------------------------------------------------------------------------------------------------------------------------------------------------------------------------------------------------------------------------------------------------------|------|--------------------------|-----|
| BSTEEL NUT M6Image: Constraint of the second  | Part | Description              | Qty |
| CJCN M6Image: Constraint of the second | Α    | M5 x 40mm UNITAR SCREW   | 102 |
| DJCBC SCREW M6 x 12mm4EJCBC SCREW M6 x 25mm6FJCBC SCREW M6 x 30mm6GJCBC SCREW M6 x 50mm11HCAM NUT 15mm6JWOOD DOWEL M6 x 25mm6JWOOD DOWEL M6 x 25mm6KWOOD DOWEL M8 x 50mm10LCONTRACTFIX DOWEL 59716MMETAL CENTER PIPE11NPVC NAIL 5/8"2QM6 ALLEN KEY2RCSK SCREW M3.5 x 12 mm11SCSK SCREW M3.5 x 16 mm4TCSK SCREW M4 x 30 mm2UMETAL RUNNER 14"11                                                                                                                                                                                                                                                                                                                                                                                                                                                                                                                                                                                                                                                                                                                                                                                                                                                                                                                                                                                                                                                                                                                                                                                                                                                                                                                                                                                                                                                                                                                                                                                                                                                                                                                                                | В    | STEEL NUT M6             | 19  |
| E   JCBC SCREW M6 x 25mm   8     F   JCBC SCREW M6 x 30mm   6     G   JCBC SCREW M6 x 50mm   13     H   CAM NUT 15mm   33     I   DOUBLE END BOLT 7 mm   6     J   WOOD DOWEL M6 x 25mm   8     K   WOOD DOWEL M6 x 25mm   8     K   WOOD DOWEL M8 x 50mm   10     L   CONTRACTFIX DOWEL 5971   6     M   METAL CENTER PIPE   11     N   PVC NAIL 5/8"   3     O   CAM BOLT   11     P   CSK SCREW M4 x 38 mm   2     Q   M6 ALLEN KEY   2     R   CSK SCREW M3.5 x 12 mm   11     S   CSK SCREW M3.5 x 16 mm   4     T   CSK SCREW M4 x 30 mm   2     U   METAL RUNNER 14"   1                                                                                                                                                                                                                                                                                                                                                                                                                                                                                                                                                                                                                                                                                                                                                                                                                                                                                                                                                                                                                                                                                                                                                                                                                                                                                                                                                                                                                                                                                                              | С    | JCN M6                   | 12  |
| F   JCBC SCREW M6 x 30mm   6     G   JCBC SCREW M6 x 50mm   13     H   CAM NUT 15mm   33     I   DOUBLE END BOLT 7 mm   6     J   WOOD DOWEL M6 x 25mm   8     K   WOOD DOWEL M8 x 50mm   10     L   CONTRACTFIX DOWEL 5971   6     M   METAL CENTER PIPE   11     N   PVC NAIL 5/8"   2     Q   M6 ALLEN KEY   2     R   CSK SCREW M3.5 x 12 mm   12     Q   M6 ALLEN KEY   2     R   CSK SCREW M3.5 x 16 mm   4     T   CSK SCREW M4 x 30 mm   2     U   METAL RUNNER 14"   1                                                                                                                                                                                                                                                                                                                                                                                                                                                                                                                                                                                                                                                                                                                                                                                                                                                                                                                                                                                                                                                                                                                                                                                                                                                                                                                                                                                                                                                                                                                                                                                                              | D    | JCBC SCREW M6 x 12mm 🛛 🕈 | 4   |
| G   JCBC SCREW M6 x 50mm   13     H   CAM NUT 15mm   33     I   DOUBLE END BOLT 7 mm   66     J   WOOD DOWEL M6 x 25mm   88     K   WOOD DOWEL M8 x 50mm   10     L   CONTRACTFIX DOWEL 5971   66     M   METAL CENTER PIPE   11     N   PVC NAIL 5/8"   20     O   CAM BOLT   11     P   CSK SCREW M4 x 38 mm   22     Q   M6 ALLEN KEY   22     R   CSK SCREW M3.5 x 12 mm   11     S   CSK SCREW M3.5 x 16 mm   4     T   CSK SCREW M4 x 30 mm   22     U   METAL RUNNER 14"   1                                                                                                                                                                                                                                                                                                                                                                                                                                                                                                                                                                                                                                                                                                                                                                                                                                                                                                                                                                                                                                                                                                                                                                                                                                                                                                                                                                                                                                                                                                                                                                                                          | E    | JCBC SCREW M6 x 25mm     | 8   |
| H   CAM NUT 15mm   33     I   DOUBLE END BOLT 7 mm   60     J   WOOD DOWEL M6 x 25mm   88     K   WOOD DOWEL M8 x 50mm   10     L   CONTRACTFIX DOWEL 5971   60     M   METAL CENTER PIPE   11     N   PVC NAIL 5/8"   20     Q   M6 ALLEN KEY   22     R   CSK SCREW M3.5 x 12 mm   12     S   CSK SCREW M4 x 30 mm   22     U   METAL RUNNER 14"   11                                                                                                                                                                                                                                                                                                                                                                                                                                                                                                                                                                                                                                                                                                                                                                                                                                                                                                                                                                                                                                                                                                                                                                                                                                                                                                                                                                                                                                                                                                                                                                                                                                                                                                                                      | F    | JCBC SCREW M6 x 30mm     | 6   |
| I   DOUBLE END BOLT 7 mm   6     J   WOOD DOWEL M6 x 25mm   8     K   WOOD DOWEL M8 x 50mm   10     L   CONTRACTFIX DOWEL 5971   6     M   METAL CENTER PIPE   11     N   PVC NAIL 5/8"   2     O   CAM BOLT   11     P   CSK SCREW M4 x 38 mm   2     Q   M6 ALLEN KEY   2     R   CSK SCREW M3.5 x 12 mm   12     S   CSK SCREW M4 x 30 mm   2     U   METAL RUNNER 14"   1                                                                                                                                                                                                                                                                                                                                                                                                                                                                                                                                                                                                                                                                                                                                                                                                                                                                                                                                                                                                                                                                                                                                                                                                                                                                                                                                                                                                                                                                                                                                                                                                                                                                                                                | G    | JCBC SCREW M6 x 50mm     | 13  |
| J   WOOD DOWEL M6 x 25mm   88     K   WOOD DOWEL M8 x 50mm   10     L   CONTRACTFIX DOWEL 5971   66     M   METAL CENTER PIPE   11     N   PVC NAIL 5/8"   20     O   CAM BOLT   11     P   CSK SCREW M4 x 38 mm   22     Q   M6 ALLEN KEY   22     R   CSK SCREW M3.5 x 12 mm   11     S   CSK SCREW M3.5 x 16 mm   42     U   METAL RUNNER 14"   11                                                                                                                                                                                                                                                                                                                                                                                                                                                                                                                                                                                                                                                                                                                                                                                                                                                                                                                                                                                                                                                                                                                                                                                                                                                                                                                                                                                                                                                                                                                                                                                                                                                                                                                                        | Н    | CAM NUT 15mm             | 33  |
| K   WOOD DOWEL M8 x 50mm   10     L   CONTRACTFIX DOWEL 5971   66     M   METAL CENTER PIPE   11     N   PVC NAIL 5/8"   20   14     O   CAM BOLT   11   14     P   CSK SCREW M4 x 38 mm   22   22     Q   M6 ALLEN KEY   22   22     R   CSK SCREW M3.5 x 12 mm   12     S   CSK SCREW M3.5 x 16 mm   42     U   METAL RUNNER 14"   14                                                                                                                                                                                                                                                                                                                                                                                                                                                                                                                                                                                                                                                                                                                                                                                                                                                                                                                                                                                                                                                                                                                                                                                                                                                                                                                                                                                                                                                                                                                                                                                                                                                                                                                                                      | I    | DOUBLE END BOLT 7 mm     | 6   |
| L   CONTRACTFIX DOWEL 5971   6     M   METAL CENTER PIPE   1     N   PVC NAIL 5/8"   2     O   CAM BOLT   11     P   CSK SCREW M4 x 38 mm   2     Q   M6 ALLEN KEY   2     R   CSK SCREW M3.5 x 12 mm   11     S   CSK SCREW M3.5 x 16 mm   4     T   CSK SCREW M4 x 30 mm   2     U   METAL RUNNER 14"   1                                                                                                                                                                                                                                                                                                                                                                                                                                                                                                                                                                                                                                                                                                                                                                                                                                                                                                                                                                                                                                                                                                                                                                                                                                                                                                                                                                                                                                                                                                                                                                                                                                                                                                                                                                                  | J    | WOOD DOWEL M6 x 25mm     | 88  |
| M   METAL CENTER PIPE   1     N   PVC NAIL 5/8"   2     O   CAM BOLT   11     P   CSK SCREW M4 x 38 mm   2     Q   M6 ALLEN KEY   2     R   CSK SCREW M3.5 x 12 mm   12     S   CSK SCREW M3.5 x 16 mm   4     T   CSK SCREW M4 x 30 mm   2     U   METAL RUNNER 14"   1                                                                                                                                                                                                                                                                                                                                                                                                                                                                                                                                                                                                                                                                                                                                                                                                                                                                                                                                                                                                                                                                                                                                                                                                                                                                                                                                                                                                                                                                                                                                                                                                                                                                                                                                                                                                                     | К    | WOOD DOWEL M8 x 50mm     | 10  |
| N   PVC NAIL 5/8"   2   18     O   CAM BOLT   11   11     P   CSK SCREW M4 x 38 mm   2   2     Q   M6 ALLEN KEY   2   2     R   CSK SCREW M3.5 x 12 mm   12     S   CSK SCREW M3.5 x 16 mm   4     T   CSK SCREW M4 x 30 mm   2     U   METAL RUNNER 14"   1                                                                                                                                                                                                                                                                                                                                                                                                                                                                                                                                                                                                                                                                                                                                                                                                                                                                                                                                                                                                                                                                                                                                                                                                                                                                                                                                                                                                                                                                                                                                                                                                                                                                                                                                                                                                                                 | L    | CONTRACTFIX DOWEL 5971   | 6   |
| O   CAM BOLT   11     P   CSK SCREW M4 x 38 mm   2     Q   M6 ALLEN KEY   2     R   CSK SCREW M3.5 x 12 mm   12     S   CSK SCREW M3.5 x 16 mm   4     T   CSK SCREW M4 x 30 mm   2     U   METAL RUNNER 14"   1                                                                                                                                                                                                                                                                                                                                                                                                                                                                                                                                                                                                                                                                                                                                                                                                                                                                                                                                                                                                                                                                                                                                                                                                                                                                                                                                                                                                                                                                                                                                                                                                                                                                                                                                                                                                                                                                             | М    | METAL CENTER PIPE        | 1   |
| P   CSK SCREW M4 x 38 mm   2     Q   M6 ALLEN KEY   2     R   CSK SCREW M3.5 x 12 mm   12     S   CSK SCREW M3.5 x 16 mm   4     T   CSK SCREW M4 x 30 mm   2     U   METAL RUNNER 14"   1                                                                                                                                                                                                                                                                                                                                                                                                                                                                                                                                                                                                                                                                                                                                                                                                                                                                                                                                                                                                                                                                                                                                                                                                                                                                                                                                                                                                                                                                                                                                                                                                                                                                                                                                                                                                                                                                                                   | N    | PVC NAIL 5/8"            | 18  |
| Q   M6 ALLEN KEY   2     R   CSK SCREW M3.5 x 12 mm   12     S   CSK SCREW M3.5 x 16 mm   4     T   CSK SCREW M4 x 30 mm   2     U   METAL RUNNER 14"   1                                                                                                                                                                                                                                                                                                                                                                                                                                                                                                                                                                                                                                                                                                                                                                                                                                                                                                                                                                                                                                                                                                                                                                                                                                                                                                                                                                                                                                                                                                                                                                                                                                                                                                                                                                                                                                                                                                                                    | 0    | CAM BOLT                 | 15  |
| R   CSK SCREW M3.5 x 12 mm   12     S   CSK SCREW M3.5 x 16 mm   4     T   CSK SCREW M4 x 30 mm   2     U   METAL RUNNER 14"   1                                                                                                                                                                                                                                                                                                                                                                                                                                                                                                                                                                                                                                                                                                                                                                                                                                                                                                                                                                                                                                                                                                                                                                                                                                                                                                                                                                                                                                                                                                                                                                                                                                                                                                                                                                                                                                                                                                                                                             | Р    | CSK SCREW M4 x 38 mm     | 21  |
| S   CSK SCREW M3.5 x 16 mm   4     T   CSK SCREW M4 x 30 mm   2     U   METAL RUNNER 14"   1                                                                                                                                                                                                                                                                                                                                                                                                                                                                                                                                                                                                                                                                                                                                                                                                                                                                                                                                                                                                                                                                                                                                                                                                                                                                                                                                                                                                                                                                                                                                                                                                                                                                                                                                                                                                                                                                                                                                                                                                 | Q    | M6 ALLEN KEY             | 2   |
| T CSK SCREW M4 x 30 mm 2   U METAL RUNNER 14" 1                                                                                                                                                                                                                                                                                                                                                                                                                                                                                                                                                                                                                                                                                                                                                                                                                                                                                                                                                                                                                                                                                                                                                                                                                                                                                                                                                                                                                                                                                                                                                                                                                                                                                                                                                                                                                                                                                                                                                                                                                                              | R    | CSK SCREW M3.5 x 12 mm   | 12  |
| U METAL RUNNER 14"                                                                                                                                                                                                                                                                                                                                                                                                                                                                                                                                                                                                                                                                                                                                                                                                                                                                                                                                                                                                                                                                                                                                                                                                                                                                                                                                                                                                                                                                                                                                                                                                                                                                                                                                                                                                                                                                                                                                                                                                                                                                           | S    | CSK SCREW M3.5 x 16 mm 🖌 | 4   |
|                                                                                                                                                                                                                                                                                                                                                                                                                                                                                                                                                                                                                                                                                                                                                                                                                                                                                                                                                                                                                                                                                                                                                                                                                                                                                                                                                                                                                                                                                                                                                                                                                                                                                                                                                                                                                                                                                                                                                                                                                                                                                              | Т    | CSK SCREW M4 x 30 mm     | 2   |
|                                                                                                                                                                                                                                                                                                                                                                                                                                                                                                                                                                                                                                                                                                                                                                                                                                                                                                                                                                                                                                                                                                                                                                                                                                                                                                                                                                                                                                                                                                                                                                                                                                                                                                                                                                                                                                                                                                                                                                                                                                                                                              | U    | METAL RUNNER 14"         | 1   |
|                                                                                                                                                                                                                                                                                                                                                                                                                                                                                                                                                                                                                                                                                                                                                                                                                                                                                                                                                                                                                                                                                                                                                                                                                                                                                                                                                                                                                                                                                                                                                                                                                                                                                                                                                                                                                                                                                                                                                                                                                                                                                              | V    |                          | 2   |
| W PIPE 533 mm 1                                                                                                                                                                                                                                                                                                                                                                                                                                                                                                                                                                                                                                                                                                                                                                                                                                                                                                                                                                                                                                                                                                                                                                                                                                                                                                                                                                                                                                                                                                                                                                                                                                                                                                                                                                                                                                                                                                                                                                                                                                                                              | W    | PIPE 533 mm              | 1   |
| X KNOB HANDLE 2613 📿 2                                                                                                                                                                                                                                                                                                                                                                                                                                                                                                                                                                                                                                                                                                                                                                                                                                                                                                                                                                                                                                                                                                                                                                                                                                                                                                                                                                                                                                                                                                                                                                                                                                                                                                                                                                                                                                                                                                                                                                                                                                                                       | Х    | KNOB HANDLE 2613         | 2   |