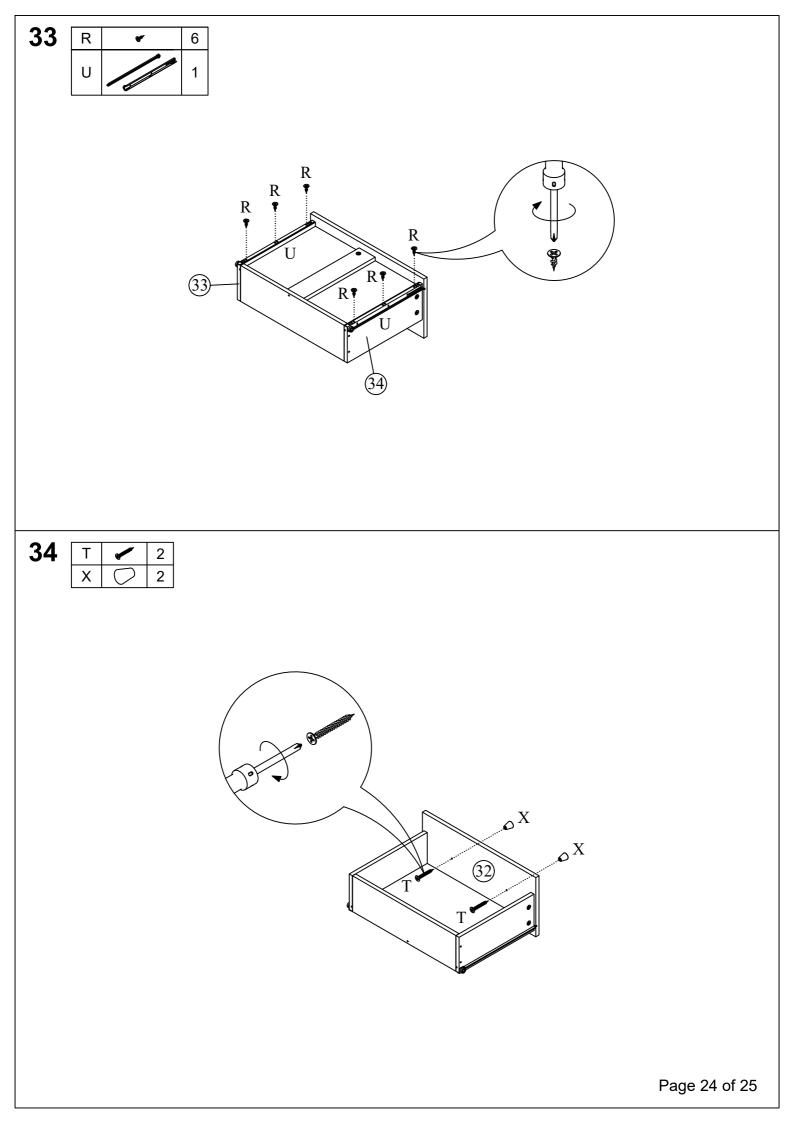

## PARTS LIST

Carton 1 of 5:

| Part     | Description                | Qty |
|----------|----------------------------|-----|
| 7        | Side Panel (Front) (Right) | 1   |
| 12       | 5th Ladder Step            | 1   |
| 13       | 4th Ladder Step            | 1   |
| 14       | 3rd Ladder Step            | 1   |
| 15       | 2nd Ladder Step            | 1   |
| 16       | 1st Ladder Step            | 1   |
| 17       | Ladder Step Support Panel  | 9   |
| 18       | Ladder Step Support Panel  | 1   |
| 23       | Base Panel                 | 4   |
| Hardware |                            |     |

## Carton 2 of 5:

| Part | Description                 | Qty |
|------|-----------------------------|-----|
| 25   | Cabinet Side Panel (Left)   | 1   |
| 26   | Cabinet Side Panel (Right)  | 1   |
| 27   | Cabinet Center Panel        | 1   |
| 28   | Cabinet Shelf Panel (Left)  | 1   |
| 29   | Cabinet Shelf Panel (Right) | 2   |
| 32   | Drawer Front Panel          | 1   |
| 33   | Drawer Left Panel           | 1   |
| 34   | Drawer Right Panel          | 1   |
| 35   | Drawer Back Panel           | 1   |
| 36   | Drawer Support Panel        | 1   |
| 37   | Drawer Bottom Panel         | 1   |

## Carton 3 of 5:

| Part | Description                  | Qty |
|------|------------------------------|-----|
| 8    | Side Panel (Upper) (Left)    | 1   |
| 9    | Side Panel (Lower) (Left)    | 1   |
| 19   | Table Side Panel             | 1   |
| 20   | Table Support Panel          | 2   |
| 21   | Table Top Panel              | 1   |
| 24   | Cabinet Top Panel            | 1   |
| 30   | Cabinet Bottom Panel         | 1   |
| 31   | Cabinet Bottom Support Panel | 2   |

## Carton 4 of 5:

| Part | Description               | Qty |
|------|---------------------------|-----|
| 1    | Guardrail                 | 1   |
| 4    | Left Back Support Panel   | 1   |
| 6    | Side Panel (Back) (Right) | 1   |

## Carton 5 of 5:

| Part | Description               | Qty |
|------|---------------------------|-----|
| 2    | Front Guardrail           | 1   |
| 3    | Back Guardrail            | 1   |
| 5    | Bottom Support Panel      | 1   |
| 10   | Ladder Side Panel (Left)  | 1   |
| 11   | Ladder Side Panel (Right) | 1   |
| 22   | Base Support Rail         | 2   |

## HARDWARE LIST: Carton 1 of 5

| A   M5 x 40mm UNITAR SCREW   10     B   STEEL NUT M6   Image: Constraint of the state o                                                                                |      |                          |     |
|----------------------------------------------------------------------------------------------------------------------------------------------------------------------------------------------------------------------------------------------------------------------------------------------------------------------------------------------------------------------------------------------------------------------------------------------------------------------------------------------------------------------------------------------------------------------------------------------------------------------------------------------------------------------------------------------------------------------------------------------------------------------------------------------------------------------------------------------------------------------------------------------------------------------------------------------------------------------------------------------------------------------------------------------------------------------------------------------------------------------------------------------------------------------------------------------------------------------------------------------------------------------------------------------------------------------------------------------------------------------------------------------------------------------------------------------------------------------------------------------------------------------------------------------------------------------------------------------------------------------------------------------------------------------------------------------------------------------------------------------------------------------------------------------------------------------------------------------------------------------------------------------------------------------------------------------------------------------------------------------------------------------------------------------------------------------------------------------|------|--------------------------|-----|
| BSTEEL NUT M6Image: Constraint of the second  | Part | Description              | Qty |
| CJCN M6Image: Constraint of the second | Α    | M5 x 40mm UNITAR SCREW   | 102 |
| DJCBC SCREW M6 x 12mm4EJCBC SCREW M6 x 25mm6FJCBC SCREW M6 x 30mm6GJCBC SCREW M6 x 50mm11HCAM NUT 15mm6JWOOD DOWEL M6 x 25mm6JWOOD DOWEL M6 x 25mm6KWOOD DOWEL M8 x 50mm10LCONTRACTFIX DOWEL 59716MMETAL CENTER PIPE11NPVC NAIL 5/8"2QM6 ALLEN KEY2RCSK SCREW M3.5 x 12 mm11SCSK SCREW M3.5 x 16 mm4TCSK SCREW M4 x 30 mm2UMETAL RUNNER 14"11                                                                                                                                                                                                                                                                                                                                                                                                                                                                                                                                                                                                                                                                                                                                                                                                                                                                                                                                                                                                                                                                                                                                                                                                                                                                                                                                                                                                                                                                                                                                                                                                                                                                                                                                                | В    | STEEL NUT M6             | 19  |
| E   JCBC SCREW M6 x 25mm   8     F   JCBC SCREW M6 x 30mm   6     G   JCBC SCREW M6 x 50mm   13     H   CAM NUT 15mm   33     I   DOUBLE END BOLT 7 mm   6     J   WOOD DOWEL M6 x 25mm   8     K   WOOD DOWEL M6 x 25mm   8     K   WOOD DOWEL M8 x 50mm   10     L   CONTRACTFIX DOWEL 5971   6     M   METAL CENTER PIPE   11     N   PVC NAIL 5/8"   3     O   CAM BOLT   11     P   CSK SCREW M4 x 38 mm   2     Q   M6 ALLEN KEY   2     R   CSK SCREW M3.5 x 12 mm   11     S   CSK SCREW M3.5 x 16 mm   4     T   CSK SCREW M4 x 30 mm   2     U   METAL RUNNER 14"   1                                                                                                                                                                                                                                                                                                                                                                                                                                                                                                                                                                                                                                                                                                                                                                                                                                                                                                                                                                                                                                                                                                                                                                                                                                                                                                                                                                                                                                                                                                              | С    | JCN M6                   | 12  |
| F   JCBC SCREW M6 x 30mm   6     G   JCBC SCREW M6 x 50mm   13     H   CAM NUT 15mm   33     I   DOUBLE END BOLT 7 mm   6     J   WOOD DOWEL M6 x 25mm   8     K   WOOD DOWEL M8 x 50mm   10     L   CONTRACTFIX DOWEL 5971   6     M   METAL CENTER PIPE   11     N   PVC NAIL 5/8"   2     Q   M6 ALLEN KEY   2     R   CSK SCREW M3.5 x 12 mm   12     Q   M6 ALLEN KEY   2     R   CSK SCREW M3.5 x 16 mm   4     T   CSK SCREW M4 x 30 mm   2     U   METAL RUNNER 14"   1                                                                                                                                                                                                                                                                                                                                                                                                                                                                                                                                                                                                                                                                                                                                                                                                                                                                                                                                                                                                                                                                                                                                                                                                                                                                                                                                                                                                                                                                                                                                                                                                              | D    | JCBC SCREW M6 x 12mm 🛛 🕈 | 4   |
| G   JCBC SCREW M6 x 50mm   13     H   CAM NUT 15mm   33     I   DOUBLE END BOLT 7 mm   66     J   WOOD DOWEL M6 x 25mm   88     K   WOOD DOWEL M8 x 50mm   10     L   CONTRACTFIX DOWEL 5971   66     M   METAL CENTER PIPE   11     N   PVC NAIL 5/8"   20     O   CAM BOLT   11     P   CSK SCREW M4 x 38 mm   22     Q   M6 ALLEN KEY   22     R   CSK SCREW M3.5 x 12 mm   11     S   CSK SCREW M3.5 x 16 mm   4     T   CSK SCREW M4 x 30 mm   22     U   METAL RUNNER 14"   1                                                                                                                                                                                                                                                                                                                                                                                                                                                                                                                                                                                                                                                                                                                                                                                                                                                                                                                                                                                                                                                                                                                                                                                                                                                                                                                                                                                                                                                                                                                                                                                                          | E    | JCBC SCREW M6 x 25mm     | 8   |
| H   CAM NUT 15mm   33     I   DOUBLE END BOLT 7 mm   60     J   WOOD DOWEL M6 x 25mm   88     K   WOOD DOWEL M8 x 50mm   10     L   CONTRACTFIX DOWEL 5971   60     M   METAL CENTER PIPE   11     N   PVC NAIL 5/8"   20     Q   M6 ALLEN KEY   22     R   CSK SCREW M3.5 x 12 mm   12     S   CSK SCREW M4 x 30 mm   22     U   METAL RUNNER 14"   11                                                                                                                                                                                                                                                                                                                                                                                                                                                                                                                                                                                                                                                                                                                                                                                                                                                                                                                                                                                                                                                                                                                                                                                                                                                                                                                                                                                                                                                                                                                                                                                                                                                                                                                                      | F    | JCBC SCREW M6 x 30mm     | 6   |
| I   DOUBLE END BOLT 7 mm   6     J   WOOD DOWEL M6 x 25mm   8     K   WOOD DOWEL M8 x 50mm   10     L   CONTRACTFIX DOWEL 5971   6     M   METAL CENTER PIPE   11     N   PVC NAIL 5/8"   2     O   CAM BOLT   11     P   CSK SCREW M4 x 38 mm   2     Q   M6 ALLEN KEY   2     R   CSK SCREW M3.5 x 12 mm   12     S   CSK SCREW M4 x 30 mm   2     U   METAL RUNNER 14"   1                                                                                                                                                                                                                                                                                                                                                                                                                                                                                                                                                                                                                                                                                                                                                                                                                                                                                                                                                                                                                                                                                                                                                                                                                                                                                                                                                                                                                                                                                                                                                                                                                                                                                                                | G    | JCBC SCREW M6 x 50mm     | 13  |
| J   WOOD DOWEL M6 x 25mm   88     K   WOOD DOWEL M8 x 50mm   10     L   CONTRACTFIX DOWEL 5971   66     M   METAL CENTER PIPE   11     N   PVC NAIL 5/8"   20     O   CAM BOLT   11     P   CSK SCREW M4 x 38 mm   22     Q   M6 ALLEN KEY   22     R   CSK SCREW M3.5 x 12 mm   11     S   CSK SCREW M3.5 x 16 mm   42     U   METAL RUNNER 14"   11                                                                                                                                                                                                                                                                                                                                                                                                                                                                                                                                                                                                                                                                                                                                                                                                                                                                                                                                                                                                                                                                                                                                                                                                                                                                                                                                                                                                                                                                                                                                                                                                                                                                                                                                        | Н    | CAM NUT 15mm             | 33  |
| K   WOOD DOWEL M8 x 50mm   10     L   CONTRACTFIX DOWEL 5971   66     M   METAL CENTER PIPE   11     N   PVC NAIL 5/8"   20   14     O   CAM BOLT   11   14     P   CSK SCREW M4 x 38 mm   22   22     Q   M6 ALLEN KEY   22   22     R   CSK SCREW M3.5 x 12 mm   12     S   CSK SCREW M3.5 x 16 mm   42     U   METAL RUNNER 14"   14                                                                                                                                                                                                                                                                                                                                                                                                                                                                                                                                                                                                                                                                                                                                                                                                                                                                                                                                                                                                                                                                                                                                                                                                                                                                                                                                                                                                                                                                                                                                                                                                                                                                                                                                                      | I    | DOUBLE END BOLT 7 mm     | 6   |
| L   CONTRACTFIX DOWEL 5971   6     M   METAL CENTER PIPE   1     N   PVC NAIL 5/8"   2     O   CAM BOLT   11     P   CSK SCREW M4 x 38 mm   2     Q   M6 ALLEN KEY   2     R   CSK SCREW M3.5 x 12 mm   11     S   CSK SCREW M3.5 x 16 mm   4     T   CSK SCREW M4 x 30 mm   2     U   METAL RUNNER 14"   1                                                                                                                                                                                                                                                                                                                                                                                                                                                                                                                                                                                                                                                                                                                                                                                                                                                                                                                                                                                                                                                                                                                                                                                                                                                                                                                                                                                                                                                                                                                                                                                                                                                                                                                                                                                  | J    | WOOD DOWEL M6 x 25mm     | 88  |
| M   METAL CENTER PIPE   1     N   PVC NAIL 5/8"   2     O   CAM BOLT   11     P   CSK SCREW M4 x 38 mm   2     Q   M6 ALLEN KEY   2     R   CSK SCREW M3.5 x 12 mm   12     S   CSK SCREW M3.5 x 16 mm   4     T   CSK SCREW M4 x 30 mm   2     U   METAL RUNNER 14"   1                                                                                                                                                                                                                                                                                                                                                                                                                                                                                                                                                                                                                                                                                                                                                                                                                                                                                                                                                                                                                                                                                                                                                                                                                                                                                                                                                                                                                                                                                                                                                                                                                                                                                                                                                                                                                     | К    | WOOD DOWEL M8 x 50mm     | 10  |
| N   PVC NAIL 5/8"   2   18     O   CAM BOLT   11   11     P   CSK SCREW M4 x 38 mm   2   2     Q   M6 ALLEN KEY   2   2     R   CSK SCREW M3.5 x 12 mm   12     S   CSK SCREW M3.5 x 16 mm   4     T   CSK SCREW M4 x 30 mm   2     U   METAL RUNNER 14"   1                                                                                                                                                                                                                                                                                                                                                                                                                                                                                                                                                                                                                                                                                                                                                                                                                                                                                                                                                                                                                                                                                                                                                                                                                                                                                                                                                                                                                                                                                                                                                                                                                                                                                                                                                                                                                                 | L    | CONTRACTFIX DOWEL 5971   | 6   |
| O   CAM BOLT   11     P   CSK SCREW M4 x 38 mm   2     Q   M6 ALLEN KEY   2     R   CSK SCREW M3.5 x 12 mm   12     S   CSK SCREW M3.5 x 16 mm   4     T   CSK SCREW M4 x 30 mm   2     U   METAL RUNNER 14"   1                                                                                                                                                                                                                                                                                                                                                                                                                                                                                                                                                                                                                                                                                                                                                                                                                                                                                                                                                                                                                                                                                                                                                                                                                                                                                                                                                                                                                                                                                                                                                                                                                                                                                                                                                                                                                                                                             | М    | METAL CENTER PIPE        | 1   |
| P   CSK SCREW M4 x 38 mm   2     Q   M6 ALLEN KEY   2     R   CSK SCREW M3.5 x 12 mm   12     S   CSK SCREW M3.5 x 16 mm   4     T   CSK SCREW M4 x 30 mm   2     U   METAL RUNNER 14"   1                                                                                                                                                                                                                                                                                                                                                                                                                                                                                                                                                                                                                                                                                                                                                                                                                                                                                                                                                                                                                                                                                                                                                                                                                                                                                                                                                                                                                                                                                                                                                                                                                                                                                                                                                                                                                                                                                                   | N    | PVC NAIL 5/8"            | 18  |
| Q   M6 ALLEN KEY   2     R   CSK SCREW M3.5 x 12 mm   12     S   CSK SCREW M3.5 x 16 mm   4     T   CSK SCREW M4 x 30 mm   2     U   METAL RUNNER 14"   1                                                                                                                                                                                                                                                                                                                                                                                                                                                                                                                                                                                                                                                                                                                                                                                                                                                                                                                                                                                                                                                                                                                                                                                                                                                                                                                                                                                                                                                                                                                                                                                                                                                                                                                                                                                                                                                                                                                                    | 0    | CAM BOLT                 | 15  |
| R   CSK SCREW M3.5 x 12 mm   12     S   CSK SCREW M3.5 x 16 mm   4     T   CSK SCREW M4 x 30 mm   2     U   METAL RUNNER 14"   1                                                                                                                                                                                                                                                                                                                                                                                                                                                                                                                                                                                                                                                                                                                                                                                                                                                                                                                                                                                                                                                                                                                                                                                                                                                                                                                                                                                                                                                                                                                                                                                                                                                                                                                                                                                                                                                                                                                                                             | Р    | CSK SCREW M4 x 38 mm     | 21  |
| S   CSK SCREW M3.5 x 16 mm   4     T   CSK SCREW M4 x 30 mm   2     U   METAL RUNNER 14"   1                                                                                                                                                                                                                                                                                                                                                                                                                                                                                                                                                                                                                                                                                                                                                                                                                                                                                                                                                                                                                                                                                                                                                                                                                                                                                                                                                                                                                                                                                                                                                                                                                                                                                                                                                                                                                                                                                                                                                                                                 | Q    | M6 ALLEN KEY             | 2   |
| T CSK SCREW M4 x 30 mm 2   U METAL RUNNER 14" 1                                                                                                                                                                                                                                                                                                                                                                                                                                                                                                                                                                                                                                                                                                                                                                                                                                                                                                                                                                                                                                                                                                                                                                                                                                                                                                                                                                                                                                                                                                                                                                                                                                                                                                                                                                                                                                                                                                                                                                                                                                              | R    | CSK SCREW M3.5 x 12 mm   | 12  |
| U METAL RUNNER 14"                                                                                                                                                                                                                                                                                                                                                                                                                                                                                                                                                                                                                                                                                                                                                                                                                                                                                                                                                                                                                                                                                                                                                                                                                                                                                                                                                                                                                                                                                                                                                                                                                                                                                                                                                                                                                                                                                                                                                                                                                                                                           | S    | CSK SCREW M3.5 x 16 mm 🖌 | 4   |
|                                                                                                                                                                                                                                                                                                                                                                                                                                                                                                                                                                                                                                                                                                                                                                                                                                                                                                                                                                                                                                                                                                                                                                                                                                                                                                                                                                                                                                                                                                                                                                                                                                                                                                                                                                                                                                                                                                                                                                                                                                                                                              | Т    | CSK SCREW M4 x 30 mm     | 2   |
|                                                                                                                                                                                                                                                                                                                                                                                                                                                                                                                                                                                                                                                                                                                                                                                                                                                                                                                                                                                                                                                                                                                                                                                                                                                                                                                                                                                                                                                                                                                                                                                                                                                                                                                                                                                                                                                                                                                                                                                                                                                                                              | U    | METAL RUNNER 14"         | 1   |
|                                                                                                                                                                                                                                                                                                                                                                                                                                                                                                                                                                                                                                                                                                                                                                                                                                                                                                                                                                                                                                                                                                                                                                                                                                                                                                                                                                                                                                                                                                                                                                                                                                                                                                                                                                                                                                                                                                                                                                                                                                                                                              | V    |                          | 2   |
| W PIPE 533 mm 1                                                                                                                                                                                                                                                                                                                                                                                                                                                                                                                                                                                                                                                                                                                                                                                                                                                                                                                                                                                                                                                                                                                                                                                                                                                                                                                                                                                                                                                                                                                                                                                                                                                                                                                                                                                                                                                                                                                                                                                                                                                                              | W    | PIPE 533 mm              | 1   |
| X KNOB HANDLE 2613 📿 2                                                                                                                                                                                                                                                                                                                                                                                                                                                                                                                                                                                                                                                                                                                                                                                                                                                                                                                                                                                                                                                                                                                                                                                                                                                                                                                                                                                                                                                                                                                                                                                                                                                                                                                                                                                                                                                                                                                                                                                                                                                                       | Х    | KNOB HANDLE 2613         | 2   |