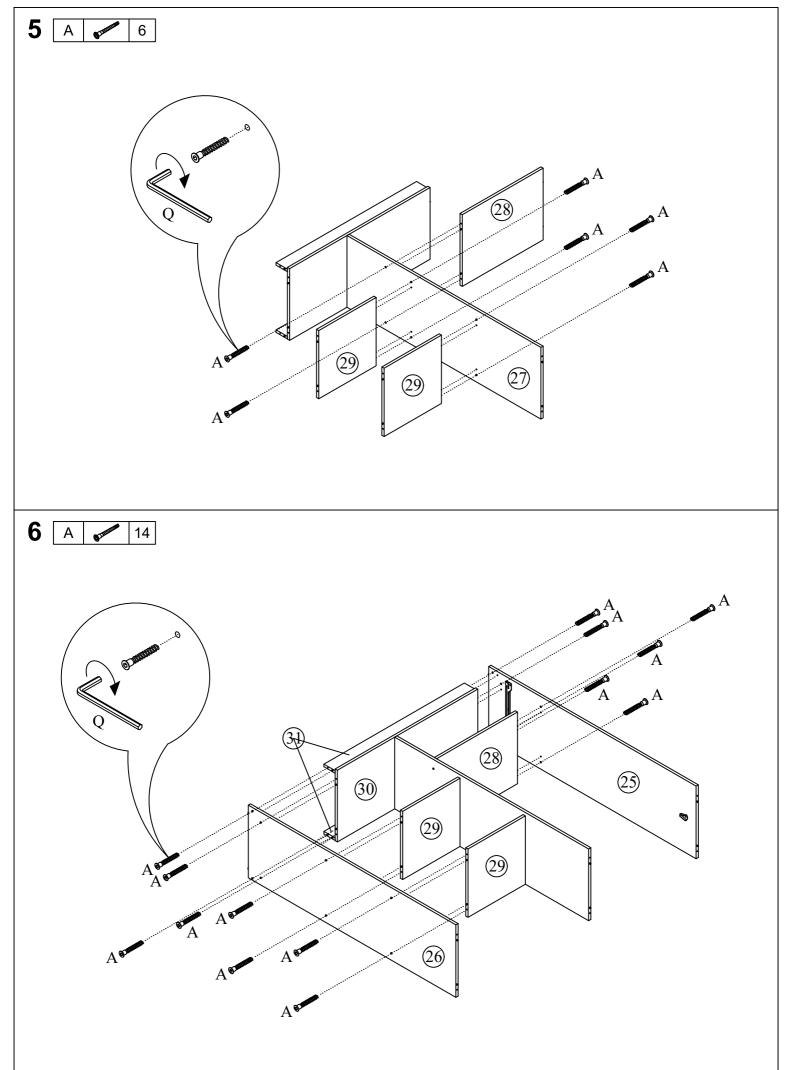

## PARTS LIST

Carton 1 of 5:

| Part     | Description                | Qty |
|----------|----------------------------|-----|
| 7        | Side Panel (Front) (Right) | 1   |
| 12       | 5th Ladder Step            | 1   |
| 13       | 4th Ladder Step            | 1   |
| 14       | 3rd Ladder Step            | 1   |
| 15       | 2nd Ladder Step            | 1   |
| 16       | 1st Ladder Step            | 1   |
| 17       | Ladder Step Support Panel  | 9   |
| 18       | Ladder Step Support Panel  | 1   |
| 23       | Base Panel                 | 4   |
| Hardware |                            |     |

## Carton 2 of 5:

| Part | Description                 | Qty |
|------|-----------------------------|-----|
| 25   | Cabinet Side Panel (Left)   | 1   |
| 26   | Cabinet Side Panel (Right)  | 1   |
| 27   | Cabinet Center Panel        | 1   |
| 28   | Cabinet Shelf Panel (Left)  | 1   |
| 29   | Cabinet Shelf Panel (Right) | 2   |
| 32   | Drawer Front Panel          | 1   |
| 33   | Drawer Left Panel           | 1   |
| 34   | Drawer Right Panel          | 1   |
| 35   | Drawer Back Panel           | 1   |
| 36   | Drawer Support Panel        | 1   |
| 37   | Drawer Bottom Panel         | 1   |

## Carton 3 of 5:

| Part | Description                  | Qty |
|------|------------------------------|-----|
| 8    | Side Panel (Upper) (Left)    | 1   |
| 9    | Side Panel (Lower) (Left)    | 1   |
| 19   | Table Side Panel             | 1   |
| 20   | Table Support Panel          | 2   |
| 21   | Table Top Panel              | 1   |
| 24   | Cabinet Top Panel            | 1   |
| 30   | Cabinet Bottom Panel         | 1   |
| 31   | Cabinet Bottom Support Panel | 2   |

## HARDWARE LIST: Carton 1 of 5

| A   M5 x 40mm UNITAR SCREW   10     B   STEEL NUT M6   Image: Constraint of the state o                                                                                |      |                          |     |
|----------------------------------------------------------------------------------------------------------------------------------------------------------------------------------------------------------------------------------------------------------------------------------------------------------------------------------------------------------------------------------------------------------------------------------------------------------------------------------------------------------------------------------------------------------------------------------------------------------------------------------------------------------------------------------------------------------------------------------------------------------------------------------------------------------------------------------------------------------------------------------------------------------------------------------------------------------------------------------------------------------------------------------------------------------------------------------------------------------------------------------------------------------------------------------------------------------------------------------------------------------------------------------------------------------------------------------------------------------------------------------------------------------------------------------------------------------------------------------------------------------------------------------------------------------------------------------------------------------------------------------------------------------------------------------------------------------------------------------------------------------------------------------------------------------------------------------------------------------------------------------------------------------------------------------------------------------------------------------------------------------------------------------------------------------------------------------------------|------|--------------------------|-----|
| BSTEEL NUT M6Image: Constraint of the second  | Part | Description              | Qty |
| CJCN M6Image: Constraint of the second | Α    | M5 x 40mm UNITAR SCREW   | 102 |
| DJCBC SCREW M6 x 12mm4EJCBC SCREW M6 x 25mm6FJCBC SCREW M6 x 30mm6GJCBC SCREW M6 x 50mm11HCAM NUT 15mm6JWOOD DOWEL M6 x 25mm6JWOOD DOWEL M6 x 25mm6KWOOD DOWEL M8 x 50mm10LCONTRACTFIX DOWEL 59716MMETAL CENTER PIPE11NPVC NAIL 5/8"2QM6 ALLEN KEY2RCSK SCREW M3.5 x 12 mm11SCSK SCREW M3.5 x 16 mm4TCSK SCREW M4 x 30 mm2UMETAL RUNNER 14"11                                                                                                                                                                                                                                                                                                                                                                                                                                                                                                                                                                                                                                                                                                                                                                                                                                                                                                                                                                                                                                                                                                                                                                                                                                                                                                                                                                                                                                                                                                                                                                                                                                                                                                                                                | В    | STEEL NUT M6             | 19  |
| E   JCBC SCREW M6 x 25mm   8     F   JCBC SCREW M6 x 30mm   6     G   JCBC SCREW M6 x 50mm   13     H   CAM NUT 15mm   33     I   DOUBLE END BOLT 7 mm   6     J   WOOD DOWEL M6 x 25mm   8     K   WOOD DOWEL M6 x 25mm   8     K   WOOD DOWEL M8 x 50mm   10     L   CONTRACTFIX DOWEL 5971   6     M   METAL CENTER PIPE   11     N   PVC NAIL 5/8"   3     O   CAM BOLT   11     P   CSK SCREW M4 x 38 mm   2     Q   M6 ALLEN KEY   2     R   CSK SCREW M3.5 x 12 mm   11     S   CSK SCREW M3.5 x 16 mm   4     T   CSK SCREW M4 x 30 mm   2     U   METAL RUNNER 14"   1                                                                                                                                                                                                                                                                                                                                                                                                                                                                                                                                                                                                                                                                                                                                                                                                                                                                                                                                                                                                                                                                                                                                                                                                                                                                                                                                                                                                                                                                                                              | С    | JCN M6                   | 12  |
| F   JCBC SCREW M6 x 30mm   6     G   JCBC SCREW M6 x 50mm   13     H   CAM NUT 15mm   33     I   DOUBLE END BOLT 7 mm   6     J   WOOD DOWEL M6 x 25mm   8     K   WOOD DOWEL M8 x 50mm   10     L   CONTRACTFIX DOWEL 5971   6     M   METAL CENTER PIPE   11     N   PVC NAIL 5/8"   2     Q   M6 ALLEN KEY   2     R   CSK SCREW M3.5 x 12 mm   12     Q   M6 ALLEN KEY   2     R   CSK SCREW M3.5 x 16 mm   4     T   CSK SCREW M4 x 30 mm   2     U   METAL RUNNER 14"   1                                                                                                                                                                                                                                                                                                                                                                                                                                                                                                                                                                                                                                                                                                                                                                                                                                                                                                                                                                                                                                                                                                                                                                                                                                                                                                                                                                                                                                                                                                                                                                                                              | D    | JCBC SCREW M6 x 12mm 🛛 🕈 | 4   |
| G   JCBC SCREW M6 x 50mm   13     H   CAM NUT 15mm   33     I   DOUBLE END BOLT 7 mm   66     J   WOOD DOWEL M6 x 25mm   88     K   WOOD DOWEL M8 x 50mm   10     L   CONTRACTFIX DOWEL 5971   66     M   METAL CENTER PIPE   11     N   PVC NAIL 5/8"   20     O   CAM BOLT   11     P   CSK SCREW M4 x 38 mm   22     Q   M6 ALLEN KEY   22     R   CSK SCREW M3.5 x 12 mm   11     S   CSK SCREW M3.5 x 16 mm   4     T   CSK SCREW M4 x 30 mm   22     U   METAL RUNNER 14"   1                                                                                                                                                                                                                                                                                                                                                                                                                                                                                                                                                                                                                                                                                                                                                                                                                                                                                                                                                                                                                                                                                                                                                                                                                                                                                                                                                                                                                                                                                                                                                                                                          | E    | JCBC SCREW M6 x 25mm     | 8   |
| H   CAM NUT 15mm   33     I   DOUBLE END BOLT 7 mm   60     J   WOOD DOWEL M6 x 25mm   88     K   WOOD DOWEL M8 x 50mm   10     L   CONTRACTFIX DOWEL 5971   60     M   METAL CENTER PIPE   11     N   PVC NAIL 5/8"   20     Q   M6 ALLEN KEY   22     R   CSK SCREW M3.5 x 12 mm   12     S   CSK SCREW M4 x 30 mm   22     U   METAL RUNNER 14"   11                                                                                                                                                                                                                                                                                                                                                                                                                                                                                                                                                                                                                                                                                                                                                                                                                                                                                                                                                                                                                                                                                                                                                                                                                                                                                                                                                                                                                                                                                                                                                                                                                                                                                                                                      | F    | JCBC SCREW M6 x 30mm     | 6   |
| I   DOUBLE END BOLT 7 mm   6     J   WOOD DOWEL M6 x 25mm   8     K   WOOD DOWEL M8 x 50mm   10     L   CONTRACTFIX DOWEL 5971   6     M   METAL CENTER PIPE   11     N   PVC NAIL 5/8"   2     O   CAM BOLT   11     P   CSK SCREW M4 x 38 mm   2     Q   M6 ALLEN KEY   2     R   CSK SCREW M3.5 x 12 mm   12     S   CSK SCREW M4 x 30 mm   2     U   METAL RUNNER 14"   1                                                                                                                                                                                                                                                                                                                                                                                                                                                                                                                                                                                                                                                                                                                                                                                                                                                                                                                                                                                                                                                                                                                                                                                                                                                                                                                                                                                                                                                                                                                                                                                                                                                                                                                | G    | JCBC SCREW M6 x 50mm     | 13  |
| J   WOOD DOWEL M6 x 25mm   88     K   WOOD DOWEL M8 x 50mm   10     L   CONTRACTFIX DOWEL 5971   66     M   METAL CENTER PIPE   11     N   PVC NAIL 5/8"   20     O   CAM BOLT   11     P   CSK SCREW M4 x 38 mm   22     Q   M6 ALLEN KEY   22     R   CSK SCREW M3.5 x 12 mm   11     S   CSK SCREW M3.5 x 16 mm   42     U   METAL RUNNER 14"   11                                                                                                                                                                                                                                                                                                                                                                                                                                                                                                                                                                                                                                                                                                                                                                                                                                                                                                                                                                                                                                                                                                                                                                                                                                                                                                                                                                                                                                                                                                                                                                                                                                                                                                                                        | Н    | CAM NUT 15mm             | 33  |
| K   WOOD DOWEL M8 x 50mm   10     L   CONTRACTFIX DOWEL 5971   66     M   METAL CENTER PIPE   11     N   PVC NAIL 5/8"   20   14     O   CAM BOLT   11   14     P   CSK SCREW M4 x 38 mm   22   22     Q   M6 ALLEN KEY   22   22     R   CSK SCREW M3.5 x 12 mm   12     S   CSK SCREW M3.5 x 16 mm   42     U   METAL RUNNER 14"   14                                                                                                                                                                                                                                                                                                                                                                                                                                                                                                                                                                                                                                                                                                                                                                                                                                                                                                                                                                                                                                                                                                                                                                                                                                                                                                                                                                                                                                                                                                                                                                                                                                                                                                                                                      | I    | DOUBLE END BOLT 7 mm     | 6   |
| L   CONTRACTFIX DOWEL 5971   6     M   METAL CENTER PIPE   1     N   PVC NAIL 5/8"   2     O   CAM BOLT   11     P   CSK SCREW M4 x 38 mm   2     Q   M6 ALLEN KEY   2     R   CSK SCREW M3.5 x 12 mm   11     S   CSK SCREW M3.5 x 16 mm   4     T   CSK SCREW M4 x 30 mm   2     U   METAL RUNNER 14"   1                                                                                                                                                                                                                                                                                                                                                                                                                                                                                                                                                                                                                                                                                                                                                                                                                                                                                                                                                                                                                                                                                                                                                                                                                                                                                                                                                                                                                                                                                                                                                                                                                                                                                                                                                                                  | J    | WOOD DOWEL M6 x 25mm     | 88  |
| M   METAL CENTER PIPE   1     N   PVC NAIL 5/8"   2     O   CAM BOLT   11     P   CSK SCREW M4 x 38 mm   2     Q   M6 ALLEN KEY   2     R   CSK SCREW M3.5 x 12 mm   12     S   CSK SCREW M3.5 x 16 mm   4     T   CSK SCREW M4 x 30 mm   2     U   METAL RUNNER 14"   1                                                                                                                                                                                                                                                                                                                                                                                                                                                                                                                                                                                                                                                                                                                                                                                                                                                                                                                                                                                                                                                                                                                                                                                                                                                                                                                                                                                                                                                                                                                                                                                                                                                                                                                                                                                                                     | К    | WOOD DOWEL M8 x 50mm     | 10  |
| N   PVC NAIL 5/8"   2   18     O   CAM BOLT   11   11     P   CSK SCREW M4 x 38 mm   2   2     Q   M6 ALLEN KEY   2   2     R   CSK SCREW M3.5 x 12 mm   12     S   CSK SCREW M3.5 x 16 mm   4     T   CSK SCREW M4 x 30 mm   2     U   METAL RUNNER 14"   1                                                                                                                                                                                                                                                                                                                                                                                                                                                                                                                                                                                                                                                                                                                                                                                                                                                                                                                                                                                                                                                                                                                                                                                                                                                                                                                                                                                                                                                                                                                                                                                                                                                                                                                                                                                                                                 | L    | CONTRACTFIX DOWEL 5971   | 6   |
| O   CAM BOLT   11     P   CSK SCREW M4 x 38 mm   2     Q   M6 ALLEN KEY   2     R   CSK SCREW M3.5 x 12 mm   12     S   CSK SCREW M3.5 x 16 mm   4     T   CSK SCREW M4 x 30 mm   2     U   METAL RUNNER 14"   1                                                                                                                                                                                                                                                                                                                                                                                                                                                                                                                                                                                                                                                                                                                                                                                                                                                                                                                                                                                                                                                                                                                                                                                                                                                                                                                                                                                                                                                                                                                                                                                                                                                                                                                                                                                                                                                                             | М    | METAL CENTER PIPE        | 1   |
| P   CSK SCREW M4 x 38 mm   2     Q   M6 ALLEN KEY   2     R   CSK SCREW M3.5 x 12 mm   12     S   CSK SCREW M3.5 x 16 mm   4     T   CSK SCREW M4 x 30 mm   2     U   METAL RUNNER 14"   1                                                                                                                                                                                                                                                                                                                                                                                                                                                                                                                                                                                                                                                                                                                                                                                                                                                                                                                                                                                                                                                                                                                                                                                                                                                                                                                                                                                                                                                                                                                                                                                                                                                                                                                                                                                                                                                                                                   | N    | PVC NAIL 5/8"            | 18  |
| Q   M6 ALLEN KEY   2     R   CSK SCREW M3.5 x 12 mm   12     S   CSK SCREW M3.5 x 16 mm   4     T   CSK SCREW M4 x 30 mm   2     U   METAL RUNNER 14"   1                                                                                                                                                                                                                                                                                                                                                                                                                                                                                                                                                                                                                                                                                                                                                                                                                                                                                                                                                                                                                                                                                                                                                                                                                                                                                                                                                                                                                                                                                                                                                                                                                                                                                                                                                                                                                                                                                                                                    | 0    | CAM BOLT                 | 15  |
| R   CSK SCREW M3.5 x 12 mm   12     S   CSK SCREW M3.5 x 16 mm   4     T   CSK SCREW M4 x 30 mm   2     U   METAL RUNNER 14"   1                                                                                                                                                                                                                                                                                                                                                                                                                                                                                                                                                                                                                                                                                                                                                                                                                                                                                                                                                                                                                                                                                                                                                                                                                                                                                                                                                                                                                                                                                                                                                                                                                                                                                                                                                                                                                                                                                                                                                             | Р    | CSK SCREW M4 x 38 mm     | 21  |
| S   CSK SCREW M3.5 x 16 mm   4     T   CSK SCREW M4 x 30 mm   2     U   METAL RUNNER 14"   1                                                                                                                                                                                                                                                                                                                                                                                                                                                                                                                                                                                                                                                                                                                                                                                                                                                                                                                                                                                                                                                                                                                                                                                                                                                                                                                                                                                                                                                                                                                                                                                                                                                                                                                                                                                                                                                                                                                                                                                                 | Q    | M6 ALLEN KEY             | 2   |
| T CSK SCREW M4 x 30 mm 2   U METAL RUNNER 14" 1                                                                                                                                                                                                                                                                                                                                                                                                                                                                                                                                                                                                                                                                                                                                                                                                                                                                                                                                                                                                                                                                                                                                                                                                                                                                                                                                                                                                                                                                                                                                                                                                                                                                                                                                                                                                                                                                                                                                                                                                                                              | R    | CSK SCREW M3.5 x 12 mm   | 12  |
| U METAL RUNNER 14"                                                                                                                                                                                                                                                                                                                                                                                                                                                                                                                                                                                                                                                                                                                                                                                                                                                                                                                                                                                                                                                                                                                                                                                                                                                                                                                                                                                                                                                                                                                                                                                                                                                                                                                                                                                                                                                                                                                                                                                                                                                                           | S    | CSK SCREW M3.5 x 16 mm 🖌 | 4   |
|                                                                                                                                                                                                                                                                                                                                                                                                                                                                                                                                                                                                                                                                                                                                                                                                                                                                                                                                                                                                                                                                                                                                                                                                                                                                                                                                                                                                                                                                                                                                                                                                                                                                                                                                                                                                                                                                                                                                                                                                                                                                                              | Т    | CSK SCREW M4 x 30 mm     | 2   |
|                                                                                                                                                                                                                                                                                                                                                                                                                                                                                                                                                                                                                                                                                                                                                                                                                                                                                                                                                                                                                                                                                                                                                                                                                                                                                                                                                                                                                                                                                                                                                                                                                                                                                                                                                                                                                                                                                                                                                                                                                                                                                              | U    | METAL RUNNER 14"         | 1   |
|                                                                                                                                                                                                                                                                                                                                                                                                                                                                                                                                                                                                                                                                                                                                                                                                                                                                                                                                                                                                                                                                                                                                                                                                                                                                                                                                                                                                                                                                                                                                                                                                                                                                                                                                                                                                                                                                                                                                                                                                                                                                                              | V    |                          | 2   |
| W PIPE 533 mm 1                                                                                                                                                                                                                                                                                                                                                                                                                                                                                                                                                                                                                                                                                                                                                                                                                                                                                                                                                                                                                                                                                                                                                                                                                                                                                                                                                                                                                                                                                                                                                                                                                                                                                                                                                                                                                                                                                                                                                                                                                                                                              | W    | PIPE 533 mm              | 1   |
| X KNOB HANDLE 2613 📿 2                                                                                                                                                                                                                                                                                                                                                                                                                                                                                                                                                                                                                                                                                                                                                                                                                                                                                                                                                                                                                                                                                                                                                                                                                                                                                                                                                                                                                                                                                                                                                                                                                                                                                                                                                                                                                                                                                                                                                                                                                                                                       | Х    | KNOB HANDLE 2613         | 2   |