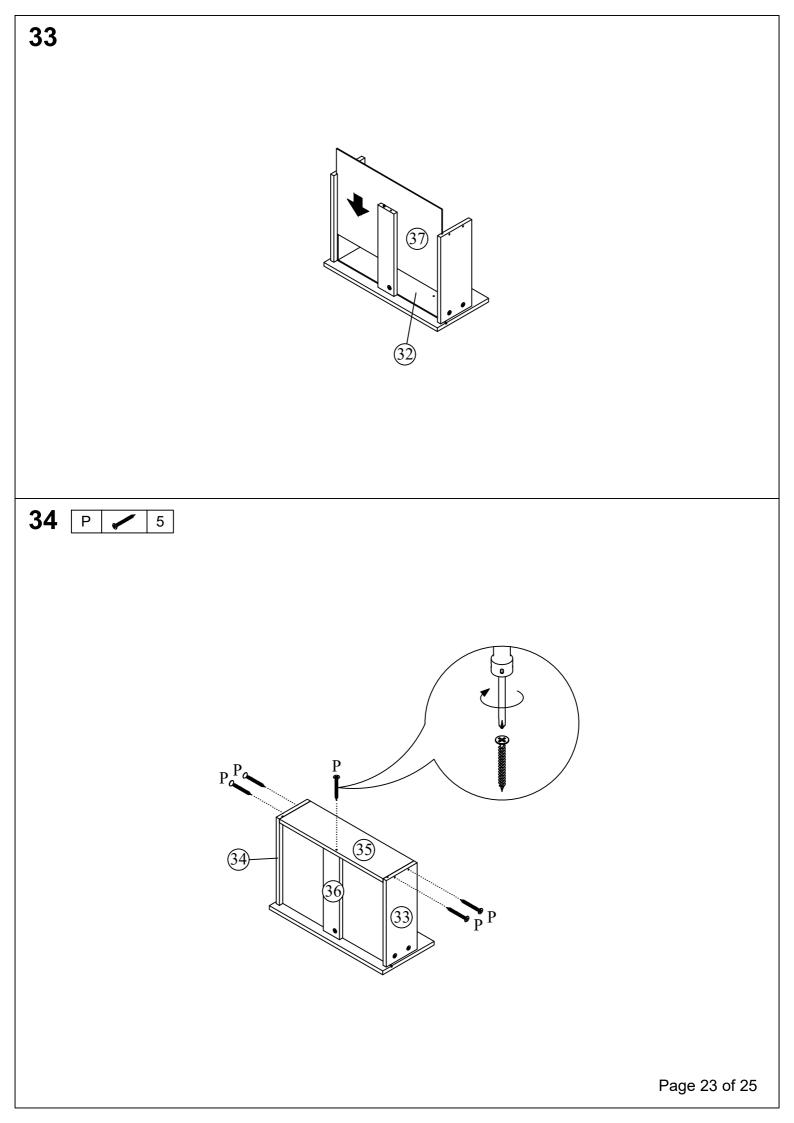

## PARTS LIST

Carton 1 of 5:

| Part     | Description                | Qty |
|----------|----------------------------|-----|
| 7        | Side Panel (Front) (Right) | 1   |
| 12       | 5th Ladder Step            | 1   |
| 13       | 4th Ladder Step            | 1   |
| 14       | 3rd Ladder Step            | 1   |
| 15       | 2nd Ladder Step            | 1   |
| 16       | 1st Ladder Step            | 1   |
| 17       | Ladder Step Support Panel  | 9   |
| 18       | Ladder Step Support Panel  | 1   |
| 23       | Base Panel                 | 4   |
| Hardware |                            |     |

## Carton 2 of 5:

| Part | Description                 | Qty |
|------|-----------------------------|-----|
| 25   | Cabinet Side Panel (Left)   | 1   |
| 26   | Cabinet Side Panel (Right)  | 1   |
| 27   | Cabinet Center Panel        | 1   |
| 28   | Cabinet Shelf Panel (Left)  | 1   |
| 29   | Cabinet Shelf Panel (Right) | 2   |
| 32   | Drawer Front Panel          | 1   |
| 33   | Drawer Left Panel           | 1   |
| 34   | Drawer Right Panel          | 1   |
| 35   | Drawer Back Panel           | 1   |
| 36   | Drawer Support Panel        | 1   |
| 37   | Drawer Bottom Panel         | 1   |

## Carton 3 of 5:

| Part | Description                  | Qty |
|------|------------------------------|-----|
| 8    | Side Panel (Upper) (Left)    | 1   |
| 9    | Side Panel (Lower) (Left)    | 1   |
| 19   | Table Side Panel             | 1   |
| 20   | Table Support Panel          | 2   |
| 21   | Table Top Panel              | 1   |
| 24   | Cabinet Top Panel            | 1   |
| 30   | Cabinet Bottom Panel         | 1   |
| 31   | Cabinet Bottom Support Panel | 2   |

## Carton 4 of 5:

| Part | Description               | Qty |
|------|---------------------------|-----|
| 1    | Guardrail                 | 1   |
| 4    | Left Back Support Panel   | 1   |
| 6    | Side Panel (Back) (Right) | 1   |

## Carton 5 of 5:

| Part | Description               | Qty |
|------|---------------------------|-----|
| 2    | Front Guardrail           | 1   |
| 3    | Back Guardrail            | 1   |
| 5    | Bottom Support Panel      | 1   |
| 10   | Ladder Side Panel (Left)  | 1   |
| 11   | Ladder Side Panel (Right) | 1   |
| 22   | Base Support Rail         | 2   |

## HARDWARE LIST: Carton 1 of 5

| A   M5 x 40mm UNITAR SCREW   10     B   STEEL NUT M6   Image: Constraint of the state o                                                                                |      |                          |     |
|----------------------------------------------------------------------------------------------------------------------------------------------------------------------------------------------------------------------------------------------------------------------------------------------------------------------------------------------------------------------------------------------------------------------------------------------------------------------------------------------------------------------------------------------------------------------------------------------------------------------------------------------------------------------------------------------------------------------------------------------------------------------------------------------------------------------------------------------------------------------------------------------------------------------------------------------------------------------------------------------------------------------------------------------------------------------------------------------------------------------------------------------------------------------------------------------------------------------------------------------------------------------------------------------------------------------------------------------------------------------------------------------------------------------------------------------------------------------------------------------------------------------------------------------------------------------------------------------------------------------------------------------------------------------------------------------------------------------------------------------------------------------------------------------------------------------------------------------------------------------------------------------------------------------------------------------------------------------------------------------------------------------------------------------------------------------------------------------|------|--------------------------|-----|
| BSTEEL NUT M6Image: Constraint of the second  | Part | Description              | Qty |
| CJCN M6Image: Constraint of the second | Α    | M5 x 40mm UNITAR SCREW   | 102 |
| DJCBC SCREW M6 x 12mm4EJCBC SCREW M6 x 25mm6FJCBC SCREW M6 x 30mm6GJCBC SCREW M6 x 50mm11HCAM NUT 15mm6JWOOD DOWEL M6 x 25mm6JWOOD DOWEL M6 x 25mm6KWOOD DOWEL M8 x 50mm10LCONTRACTFIX DOWEL 59716MMETAL CENTER PIPE11NPVC NAIL 5/8"2QM6 ALLEN KEY2RCSK SCREW M3.5 x 12 mm11SCSK SCREW M3.5 x 16 mm4TCSK SCREW M4 x 30 mm2UMETAL RUNNER 14"11                                                                                                                                                                                                                                                                                                                                                                                                                                                                                                                                                                                                                                                                                                                                                                                                                                                                                                                                                                                                                                                                                                                                                                                                                                                                                                                                                                                                                                                                                                                                                                                                                                                                                                                                                | В    | STEEL NUT M6             | 19  |
| E   JCBC SCREW M6 x 25mm   8     F   JCBC SCREW M6 x 30mm   6     G   JCBC SCREW M6 x 50mm   13     H   CAM NUT 15mm   33     I   DOUBLE END BOLT 7 mm   6     J   WOOD DOWEL M6 x 25mm   8     K   WOOD DOWEL M6 x 25mm   8     K   WOOD DOWEL M8 x 50mm   10     L   CONTRACTFIX DOWEL 5971   6     M   METAL CENTER PIPE   11     N   PVC NAIL 5/8"   3     O   CAM BOLT   11     P   CSK SCREW M4 x 38 mm   2     Q   M6 ALLEN KEY   2     R   CSK SCREW M3.5 x 12 mm   11     S   CSK SCREW M3.5 x 16 mm   4     T   CSK SCREW M4 x 30 mm   2     U   METAL RUNNER 14"   1                                                                                                                                                                                                                                                                                                                                                                                                                                                                                                                                                                                                                                                                                                                                                                                                                                                                                                                                                                                                                                                                                                                                                                                                                                                                                                                                                                                                                                                                                                              | С    | JCN M6                   | 12  |
| F   JCBC SCREW M6 x 30mm   6     G   JCBC SCREW M6 x 50mm   13     H   CAM NUT 15mm   33     I   DOUBLE END BOLT 7 mm   6     J   WOOD DOWEL M6 x 25mm   8     K   WOOD DOWEL M8 x 50mm   10     L   CONTRACTFIX DOWEL 5971   6     M   METAL CENTER PIPE   11     N   PVC NAIL 5/8"   2     Q   M6 ALLEN KEY   2     R   CSK SCREW M3.5 x 12 mm   12     Q   M6 ALLEN KEY   2     R   CSK SCREW M3.5 x 16 mm   4     T   CSK SCREW M4 x 30 mm   2     U   METAL RUNNER 14"   1                                                                                                                                                                                                                                                                                                                                                                                                                                                                                                                                                                                                                                                                                                                                                                                                                                                                                                                                                                                                                                                                                                                                                                                                                                                                                                                                                                                                                                                                                                                                                                                                              | D    | JCBC SCREW M6 x 12mm 🛛 🕈 | 4   |
| G   JCBC SCREW M6 x 50mm   13     H   CAM NUT 15mm   33     I   DOUBLE END BOLT 7 mm   66     J   WOOD DOWEL M6 x 25mm   88     K   WOOD DOWEL M8 x 50mm   10     L   CONTRACTFIX DOWEL 5971   66     M   METAL CENTER PIPE   11     N   PVC NAIL 5/8"   20     O   CAM BOLT   11     P   CSK SCREW M4 x 38 mm   22     Q   M6 ALLEN KEY   22     R   CSK SCREW M3.5 x 12 mm   11     S   CSK SCREW M3.5 x 16 mm   4     T   CSK SCREW M4 x 30 mm   22     U   METAL RUNNER 14"   1                                                                                                                                                                                                                                                                                                                                                                                                                                                                                                                                                                                                                                                                                                                                                                                                                                                                                                                                                                                                                                                                                                                                                                                                                                                                                                                                                                                                                                                                                                                                                                                                          | E    | JCBC SCREW M6 x 25mm     | 8   |
| H   CAM NUT 15mm   33     I   DOUBLE END BOLT 7 mm   60     J   WOOD DOWEL M6 x 25mm   88     K   WOOD DOWEL M8 x 50mm   10     L   CONTRACTFIX DOWEL 5971   60     M   METAL CENTER PIPE   11     N   PVC NAIL 5/8"   20     Q   M6 ALLEN KEY   22     R   CSK SCREW M3.5 x 12 mm   12     S   CSK SCREW M4 x 30 mm   22     U   METAL RUNNER 14"   11                                                                                                                                                                                                                                                                                                                                                                                                                                                                                                                                                                                                                                                                                                                                                                                                                                                                                                                                                                                                                                                                                                                                                                                                                                                                                                                                                                                                                                                                                                                                                                                                                                                                                                                                      | F    | JCBC SCREW M6 x 30mm     | 6   |
| I   DOUBLE END BOLT 7 mm   6     J   WOOD DOWEL M6 x 25mm   8     K   WOOD DOWEL M8 x 50mm   10     L   CONTRACTFIX DOWEL 5971   6     M   METAL CENTER PIPE   11     N   PVC NAIL 5/8"   2     O   CAM BOLT   11     P   CSK SCREW M4 x 38 mm   2     Q   M6 ALLEN KEY   2     R   CSK SCREW M3.5 x 12 mm   12     S   CSK SCREW M4 x 30 mm   2     U   METAL RUNNER 14"   1                                                                                                                                                                                                                                                                                                                                                                                                                                                                                                                                                                                                                                                                                                                                                                                                                                                                                                                                                                                                                                                                                                                                                                                                                                                                                                                                                                                                                                                                                                                                                                                                                                                                                                                | G    | JCBC SCREW M6 x 50mm     | 13  |
| J   WOOD DOWEL M6 x 25mm   88     K   WOOD DOWEL M8 x 50mm   10     L   CONTRACTFIX DOWEL 5971   66     M   METAL CENTER PIPE   11     N   PVC NAIL 5/8"   20     O   CAM BOLT   11     P   CSK SCREW M4 x 38 mm   22     Q   M6 ALLEN KEY   22     R   CSK SCREW M3.5 x 12 mm   11     S   CSK SCREW M3.5 x 16 mm   42     U   METAL RUNNER 14"   11                                                                                                                                                                                                                                                                                                                                                                                                                                                                                                                                                                                                                                                                                                                                                                                                                                                                                                                                                                                                                                                                                                                                                                                                                                                                                                                                                                                                                                                                                                                                                                                                                                                                                                                                        | Н    | CAM NUT 15mm             | 33  |
| K   WOOD DOWEL M8 x 50mm   10     L   CONTRACTFIX DOWEL 5971   66     M   METAL CENTER PIPE   11     N   PVC NAIL 5/8"   20   14     O   CAM BOLT   11   14     P   CSK SCREW M4 x 38 mm   22   22     Q   M6 ALLEN KEY   22   22     R   CSK SCREW M3.5 x 12 mm   12     S   CSK SCREW M3.5 x 16 mm   42     U   METAL RUNNER 14"   14                                                                                                                                                                                                                                                                                                                                                                                                                                                                                                                                                                                                                                                                                                                                                                                                                                                                                                                                                                                                                                                                                                                                                                                                                                                                                                                                                                                                                                                                                                                                                                                                                                                                                                                                                      | I    | DOUBLE END BOLT 7 mm     | 6   |
| L   CONTRACTFIX DOWEL 5971   6     M   METAL CENTER PIPE   1     N   PVC NAIL 5/8"   2     O   CAM BOLT   11     P   CSK SCREW M4 x 38 mm   2     Q   M6 ALLEN KEY   2     R   CSK SCREW M3.5 x 12 mm   11     S   CSK SCREW M3.5 x 16 mm   4     T   CSK SCREW M4 x 30 mm   2     U   METAL RUNNER 14"   1                                                                                                                                                                                                                                                                                                                                                                                                                                                                                                                                                                                                                                                                                                                                                                                                                                                                                                                                                                                                                                                                                                                                                                                                                                                                                                                                                                                                                                                                                                                                                                                                                                                                                                                                                                                  | J    | WOOD DOWEL M6 x 25mm     | 88  |
| M   METAL CENTER PIPE   1     N   PVC NAIL 5/8"   2     O   CAM BOLT   11     P   CSK SCREW M4 x 38 mm   2     Q   M6 ALLEN KEY   2     R   CSK SCREW M3.5 x 12 mm   12     S   CSK SCREW M3.5 x 16 mm   4     T   CSK SCREW M4 x 30 mm   2     U   METAL RUNNER 14"   1                                                                                                                                                                                                                                                                                                                                                                                                                                                                                                                                                                                                                                                                                                                                                                                                                                                                                                                                                                                                                                                                                                                                                                                                                                                                                                                                                                                                                                                                                                                                                                                                                                                                                                                                                                                                                     | К    | WOOD DOWEL M8 x 50mm     | 10  |
| N   PVC NAIL 5/8"   2   18     O   CAM BOLT   11   11     P   CSK SCREW M4 x 38 mm   2   2     Q   M6 ALLEN KEY   2   2     R   CSK SCREW M3.5 x 12 mm   12     S   CSK SCREW M3.5 x 16 mm   4     T   CSK SCREW M4 x 30 mm   2     U   METAL RUNNER 14"   1                                                                                                                                                                                                                                                                                                                                                                                                                                                                                                                                                                                                                                                                                                                                                                                                                                                                                                                                                                                                                                                                                                                                                                                                                                                                                                                                                                                                                                                                                                                                                                                                                                                                                                                                                                                                                                 | L    | CONTRACTFIX DOWEL 5971   | 6   |
| O   CAM BOLT   11     P   CSK SCREW M4 x 38 mm   2     Q   M6 ALLEN KEY   2     R   CSK SCREW M3.5 x 12 mm   12     S   CSK SCREW M3.5 x 16 mm   4     T   CSK SCREW M4 x 30 mm   2     U   METAL RUNNER 14"   1                                                                                                                                                                                                                                                                                                                                                                                                                                                                                                                                                                                                                                                                                                                                                                                                                                                                                                                                                                                                                                                                                                                                                                                                                                                                                                                                                                                                                                                                                                                                                                                                                                                                                                                                                                                                                                                                             | М    | METAL CENTER PIPE        | 1   |
| P   CSK SCREW M4 x 38 mm   2     Q   M6 ALLEN KEY   2     R   CSK SCREW M3.5 x 12 mm   12     S   CSK SCREW M3.5 x 16 mm   4     T   CSK SCREW M4 x 30 mm   2     U   METAL RUNNER 14"   1                                                                                                                                                                                                                                                                                                                                                                                                                                                                                                                                                                                                                                                                                                                                                                                                                                                                                                                                                                                                                                                                                                                                                                                                                                                                                                                                                                                                                                                                                                                                                                                                                                                                                                                                                                                                                                                                                                   | N    | PVC NAIL 5/8"            | 18  |
| Q   M6 ALLEN KEY   2     R   CSK SCREW M3.5 x 12 mm   12     S   CSK SCREW M3.5 x 16 mm   4     T   CSK SCREW M4 x 30 mm   2     U   METAL RUNNER 14"   1                                                                                                                                                                                                                                                                                                                                                                                                                                                                                                                                                                                                                                                                                                                                                                                                                                                                                                                                                                                                                                                                                                                                                                                                                                                                                                                                                                                                                                                                                                                                                                                                                                                                                                                                                                                                                                                                                                                                    | 0    | CAM BOLT                 | 15  |
| R   CSK SCREW M3.5 x 12 mm   12     S   CSK SCREW M3.5 x 16 mm   4     T   CSK SCREW M4 x 30 mm   2     U   METAL RUNNER 14"   1                                                                                                                                                                                                                                                                                                                                                                                                                                                                                                                                                                                                                                                                                                                                                                                                                                                                                                                                                                                                                                                                                                                                                                                                                                                                                                                                                                                                                                                                                                                                                                                                                                                                                                                                                                                                                                                                                                                                                             | Р    | CSK SCREW M4 x 38 mm     | 21  |
| S   CSK SCREW M3.5 x 16 mm   4     T   CSK SCREW M4 x 30 mm   2     U   METAL RUNNER 14"   1                                                                                                                                                                                                                                                                                                                                                                                                                                                                                                                                                                                                                                                                                                                                                                                                                                                                                                                                                                                                                                                                                                                                                                                                                                                                                                                                                                                                                                                                                                                                                                                                                                                                                                                                                                                                                                                                                                                                                                                                 | Q    | M6 ALLEN KEY             | 2   |
| T CSK SCREW M4 x 30 mm 2   U METAL RUNNER 14" 1                                                                                                                                                                                                                                                                                                                                                                                                                                                                                                                                                                                                                                                                                                                                                                                                                                                                                                                                                                                                                                                                                                                                                                                                                                                                                                                                                                                                                                                                                                                                                                                                                                                                                                                                                                                                                                                                                                                                                                                                                                              | R    | CSK SCREW M3.5 x 12 mm   | 12  |
| U METAL RUNNER 14"                                                                                                                                                                                                                                                                                                                                                                                                                                                                                                                                                                                                                                                                                                                                                                                                                                                                                                                                                                                                                                                                                                                                                                                                                                                                                                                                                                                                                                                                                                                                                                                                                                                                                                                                                                                                                                                                                                                                                                                                                                                                           | S    | CSK SCREW M3.5 x 16 mm 🖌 | 4   |
|                                                                                                                                                                                                                                                                                                                                                                                                                                                                                                                                                                                                                                                                                                                                                                                                                                                                                                                                                                                                                                                                                                                                                                                                                                                                                                                                                                                                                                                                                                                                                                                                                                                                                                                                                                                                                                                                                                                                                                                                                                                                                              | Т    | CSK SCREW M4 x 30 mm     | 2   |
|                                                                                                                                                                                                                                                                                                                                                                                                                                                                                                                                                                                                                                                                                                                                                                                                                                                                                                                                                                                                                                                                                                                                                                                                                                                                                                                                                                                                                                                                                                                                                                                                                                                                                                                                                                                                                                                                                                                                                                                                                                                                                              | U    | METAL RUNNER 14"         | 1   |
|                                                                                                                                                                                                                                                                                                                                                                                                                                                                                                                                                                                                                                                                                                                                                                                                                                                                                                                                                                                                                                                                                                                                                                                                                                                                                                                                                                                                                                                                                                                                                                                                                                                                                                                                                                                                                                                                                                                                                                                                                                                                                              | V    |                          | 2   |
| W PIPE 533 mm 1                                                                                                                                                                                                                                                                                                                                                                                                                                                                                                                                                                                                                                                                                                                                                                                                                                                                                                                                                                                                                                                                                                                                                                                                                                                                                                                                                                                                                                                                                                                                                                                                                                                                                                                                                                                                                                                                                                                                                                                                                                                                              | W    | PIPE 533 mm              | 1   |
| X KNOB HANDLE 2613 📿 2                                                                                                                                                                                                                                                                                                                                                                                                                                                                                                                                                                                                                                                                                                                                                                                                                                                                                                                                                                                                                                                                                                                                                                                                                                                                                                                                                                                                                                                                                                                                                                                                                                                                                                                                                                                                                                                                                                                                                                                                                                                                       | Х    | KNOB HANDLE 2613         | 2   |