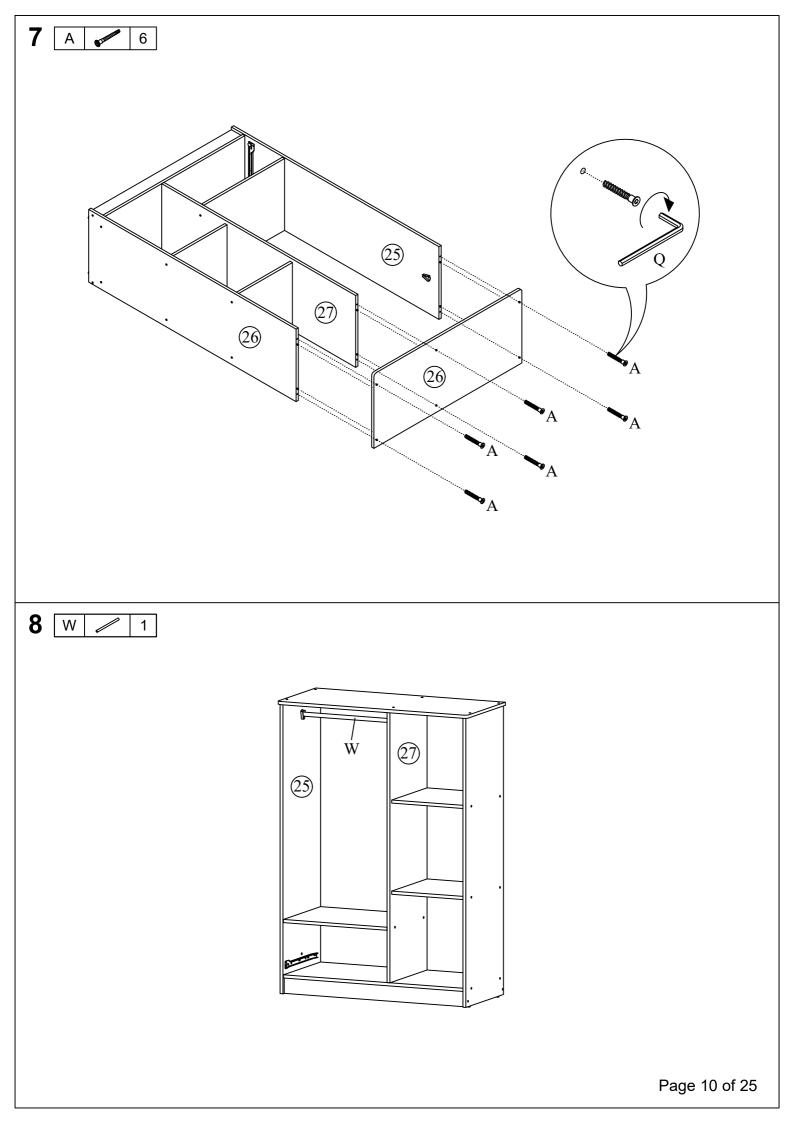

## PARTS LIST

Carton 1 of 5:

| Part     | Description                | Qty |
|----------|----------------------------|-----|
| 7        | Side Panel (Front) (Right) | 1   |
| 12       | 5th Ladder Step            | 1   |
| 13       | 4th Ladder Step            | 1   |
| 14       | 3rd Ladder Step            | 1   |
| 15       | 2nd Ladder Step            | 1   |
| 16       | 1st Ladder Step            | 1   |
| 17       | Ladder Step Support Panel  | 9   |
| 18       | Ladder Step Support Panel  | 1   |
| 23       | Base Panel                 | 4   |
| Hardware |                            |     |

## Carton 2 of 5:

| Part | Description                 | Qty |
|------|-----------------------------|-----|
| 25   | Cabinet Side Panel (Left)   | 1   |
| 26   | Cabinet Side Panel (Right)  | 1   |
| 27   | Cabinet Center Panel        | 1   |
| 28   | Cabinet Shelf Panel (Left)  | 1   |
| 29   | Cabinet Shelf Panel (Right) | 2   |
| 32   | Drawer Front Panel          | 1   |
| 33   | Drawer Left Panel           | 1   |
| 34   | Drawer Right Panel          | 1   |
| 35   | Drawer Back Panel           | 1   |
| 36   | Drawer Support Panel        | 1   |
| 37   | Drawer Bottom Panel         | 1   |

## Carton 3 of 5:

| Part | Description                  | Qty |
|------|------------------------------|-----|
| 8    | Side Panel (Upper) (Left)    | 1   |
| 9    | Side Panel (Lower) (Left)    | 1   |
| 19   | Table Side Panel             | 1   |
| 20   | Table Support Panel          | 2   |
| 21   | Table Top Panel              | 1   |
| 24   | Cabinet Top Panel            | 1   |
| 30   | Cabinet Bottom Panel         | 1   |
| 31   | Cabinet Bottom Support Panel | 2   |

## HARDWARE LIST: Carton 1 of 5

| A   M5 x 40mm UNITAR SCREW   10     B   STEEL NUT M6   Image: Constraint of the state o                                                                                |      |                          |     |
|----------------------------------------------------------------------------------------------------------------------------------------------------------------------------------------------------------------------------------------------------------------------------------------------------------------------------------------------------------------------------------------------------------------------------------------------------------------------------------------------------------------------------------------------------------------------------------------------------------------------------------------------------------------------------------------------------------------------------------------------------------------------------------------------------------------------------------------------------------------------------------------------------------------------------------------------------------------------------------------------------------------------------------------------------------------------------------------------------------------------------------------------------------------------------------------------------------------------------------------------------------------------------------------------------------------------------------------------------------------------------------------------------------------------------------------------------------------------------------------------------------------------------------------------------------------------------------------------------------------------------------------------------------------------------------------------------------------------------------------------------------------------------------------------------------------------------------------------------------------------------------------------------------------------------------------------------------------------------------------------------------------------------------------------------------------------------------------------|------|--------------------------|-----|
| BSTEEL NUT M6Image: Constraint of the second  | Part | Description              | Qty |
| CJCN M6Image: Constraint of the second | Α    | M5 x 40mm UNITAR SCREW   | 102 |
| DJCBC SCREW M6 x 12mm4EJCBC SCREW M6 x 25mm6FJCBC SCREW M6 x 30mm6GJCBC SCREW M6 x 50mm11HCAM NUT 15mm6JWOOD DOWEL M6 x 25mm6JWOOD DOWEL M6 x 25mm6KWOOD DOWEL M8 x 50mm10LCONTRACTFIX DOWEL 59716MMETAL CENTER PIPE11NPVC NAIL 5/8"2QM6 ALLEN KEY2RCSK SCREW M3.5 x 12 mm11SCSK SCREW M3.5 x 16 mm4TCSK SCREW M4 x 30 mm2UMETAL RUNNER 14"11                                                                                                                                                                                                                                                                                                                                                                                                                                                                                                                                                                                                                                                                                                                                                                                                                                                                                                                                                                                                                                                                                                                                                                                                                                                                                                                                                                                                                                                                                                                                                                                                                                                                                                                                                | В    | STEEL NUT M6             | 19  |
| E   JCBC SCREW M6 x 25mm   8     F   JCBC SCREW M6 x 30mm   6     G   JCBC SCREW M6 x 50mm   13     H   CAM NUT 15mm   33     I   DOUBLE END BOLT 7 mm   6     J   WOOD DOWEL M6 x 25mm   8     K   WOOD DOWEL M6 x 25mm   8     K   WOOD DOWEL M8 x 50mm   10     L   CONTRACTFIX DOWEL 5971   6     M   METAL CENTER PIPE   11     N   PVC NAIL 5/8"   3     O   CAM BOLT   11     P   CSK SCREW M4 x 38 mm   2     Q   M6 ALLEN KEY   2     R   CSK SCREW M3.5 x 12 mm   11     S   CSK SCREW M3.5 x 16 mm   4     T   CSK SCREW M4 x 30 mm   2     U   METAL RUNNER 14"   1                                                                                                                                                                                                                                                                                                                                                                                                                                                                                                                                                                                                                                                                                                                                                                                                                                                                                                                                                                                                                                                                                                                                                                                                                                                                                                                                                                                                                                                                                                              | С    | JCN M6                   | 12  |
| F   JCBC SCREW M6 x 30mm   6     G   JCBC SCREW M6 x 50mm   13     H   CAM NUT 15mm   33     I   DOUBLE END BOLT 7 mm   6     J   WOOD DOWEL M6 x 25mm   8     K   WOOD DOWEL M8 x 50mm   10     L   CONTRACTFIX DOWEL 5971   6     M   METAL CENTER PIPE   11     N   PVC NAIL 5/8"   2     Q   M6 ALLEN KEY   2     R   CSK SCREW M3.5 x 12 mm   12     Q   M6 ALLEN KEY   2     R   CSK SCREW M3.5 x 16 mm   4     T   CSK SCREW M4 x 30 mm   2     U   METAL RUNNER 14"   1                                                                                                                                                                                                                                                                                                                                                                                                                                                                                                                                                                                                                                                                                                                                                                                                                                                                                                                                                                                                                                                                                                                                                                                                                                                                                                                                                                                                                                                                                                                                                                                                              | D    | JCBC SCREW M6 x 12mm 🛛 🕈 | 4   |
| G   JCBC SCREW M6 x 50mm   13     H   CAM NUT 15mm   33     I   DOUBLE END BOLT 7 mm   66     J   WOOD DOWEL M6 x 25mm   88     K   WOOD DOWEL M8 x 50mm   10     L   CONTRACTFIX DOWEL 5971   66     M   METAL CENTER PIPE   11     N   PVC NAIL 5/8"   20     O   CAM BOLT   11     P   CSK SCREW M4 x 38 mm   22     Q   M6 ALLEN KEY   22     R   CSK SCREW M3.5 x 12 mm   11     S   CSK SCREW M3.5 x 16 mm   4     T   CSK SCREW M4 x 30 mm   22     U   METAL RUNNER 14"   1                                                                                                                                                                                                                                                                                                                                                                                                                                                                                                                                                                                                                                                                                                                                                                                                                                                                                                                                                                                                                                                                                                                                                                                                                                                                                                                                                                                                                                                                                                                                                                                                          | E    | JCBC SCREW M6 x 25mm     | 8   |
| H   CAM NUT 15mm   33     I   DOUBLE END BOLT 7 mm   60     J   WOOD DOWEL M6 x 25mm   88     K   WOOD DOWEL M8 x 50mm   10     L   CONTRACTFIX DOWEL 5971   60     M   METAL CENTER PIPE   11     N   PVC NAIL 5/8"   20     Q   M6 ALLEN KEY   22     R   CSK SCREW M3.5 x 12 mm   12     S   CSK SCREW M4 x 30 mm   22     U   METAL RUNNER 14"   11                                                                                                                                                                                                                                                                                                                                                                                                                                                                                                                                                                                                                                                                                                                                                                                                                                                                                                                                                                                                                                                                                                                                                                                                                                                                                                                                                                                                                                                                                                                                                                                                                                                                                                                                      | F    | JCBC SCREW M6 x 30mm     | 6   |
| I   DOUBLE END BOLT 7 mm   6     J   WOOD DOWEL M6 x 25mm   8     K   WOOD DOWEL M8 x 50mm   10     L   CONTRACTFIX DOWEL 5971   6     M   METAL CENTER PIPE   11     N   PVC NAIL 5/8"   2     O   CAM BOLT   11     P   CSK SCREW M4 x 38 mm   2     Q   M6 ALLEN KEY   2     R   CSK SCREW M3.5 x 12 mm   12     S   CSK SCREW M4 x 30 mm   2     U   METAL RUNNER 14"   1                                                                                                                                                                                                                                                                                                                                                                                                                                                                                                                                                                                                                                                                                                                                                                                                                                                                                                                                                                                                                                                                                                                                                                                                                                                                                                                                                                                                                                                                                                                                                                                                                                                                                                                | G    | JCBC SCREW M6 x 50mm     | 13  |
| J   WOOD DOWEL M6 x 25mm   88     K   WOOD DOWEL M8 x 50mm   10     L   CONTRACTFIX DOWEL 5971   66     M   METAL CENTER PIPE   11     N   PVC NAIL 5/8"   20     O   CAM BOLT   11     P   CSK SCREW M4 x 38 mm   22     Q   M6 ALLEN KEY   22     R   CSK SCREW M3.5 x 12 mm   11     S   CSK SCREW M3.5 x 16 mm   42     U   METAL RUNNER 14"   11                                                                                                                                                                                                                                                                                                                                                                                                                                                                                                                                                                                                                                                                                                                                                                                                                                                                                                                                                                                                                                                                                                                                                                                                                                                                                                                                                                                                                                                                                                                                                                                                                                                                                                                                        | Н    | CAM NUT 15mm             | 33  |
| K   WOOD DOWEL M8 x 50mm   10     L   CONTRACTFIX DOWEL 5971   66     M   METAL CENTER PIPE   11     N   PVC NAIL 5/8"   20   14     O   CAM BOLT   11   14     P   CSK SCREW M4 x 38 mm   22   22     Q   M6 ALLEN KEY   22   22     R   CSK SCREW M3.5 x 12 mm   12     S   CSK SCREW M3.5 x 16 mm   42     U   METAL RUNNER 14"   14                                                                                                                                                                                                                                                                                                                                                                                                                                                                                                                                                                                                                                                                                                                                                                                                                                                                                                                                                                                                                                                                                                                                                                                                                                                                                                                                                                                                                                                                                                                                                                                                                                                                                                                                                      | I    | DOUBLE END BOLT 7 mm     | 6   |
| L   CONTRACTFIX DOWEL 5971   6     M   METAL CENTER PIPE   1     N   PVC NAIL 5/8"   2     O   CAM BOLT   11     P   CSK SCREW M4 x 38 mm   2     Q   M6 ALLEN KEY   2     R   CSK SCREW M3.5 x 12 mm   11     S   CSK SCREW M3.5 x 16 mm   4     T   CSK SCREW M4 x 30 mm   2     U   METAL RUNNER 14"   1                                                                                                                                                                                                                                                                                                                                                                                                                                                                                                                                                                                                                                                                                                                                                                                                                                                                                                                                                                                                                                                                                                                                                                                                                                                                                                                                                                                                                                                                                                                                                                                                                                                                                                                                                                                  | J    | WOOD DOWEL M6 x 25mm     | 88  |
| M   METAL CENTER PIPE   1     N   PVC NAIL 5/8"   2     O   CAM BOLT   11     P   CSK SCREW M4 x 38 mm   2     Q   M6 ALLEN KEY   2     R   CSK SCREW M3.5 x 12 mm   12     S   CSK SCREW M3.5 x 16 mm   4     T   CSK SCREW M4 x 30 mm   2     U   METAL RUNNER 14"   1                                                                                                                                                                                                                                                                                                                                                                                                                                                                                                                                                                                                                                                                                                                                                                                                                                                                                                                                                                                                                                                                                                                                                                                                                                                                                                                                                                                                                                                                                                                                                                                                                                                                                                                                                                                                                     | К    | WOOD DOWEL M8 x 50mm     | 10  |
| N   PVC NAIL 5/8"   2   18     O   CAM BOLT   11   11     P   CSK SCREW M4 x 38 mm   2   2     Q   M6 ALLEN KEY   2   2     R   CSK SCREW M3.5 x 12 mm   12     S   CSK SCREW M3.5 x 16 mm   4     T   CSK SCREW M4 x 30 mm   2     U   METAL RUNNER 14"   1                                                                                                                                                                                                                                                                                                                                                                                                                                                                                                                                                                                                                                                                                                                                                                                                                                                                                                                                                                                                                                                                                                                                                                                                                                                                                                                                                                                                                                                                                                                                                                                                                                                                                                                                                                                                                                 | L    | CONTRACTFIX DOWEL 5971   | 6   |
| O   CAM BOLT   11     P   CSK SCREW M4 x 38 mm   2     Q   M6 ALLEN KEY   2     R   CSK SCREW M3.5 x 12 mm   12     S   CSK SCREW M3.5 x 16 mm   4     T   CSK SCREW M4 x 30 mm   2     U   METAL RUNNER 14"   1                                                                                                                                                                                                                                                                                                                                                                                                                                                                                                                                                                                                                                                                                                                                                                                                                                                                                                                                                                                                                                                                                                                                                                                                                                                                                                                                                                                                                                                                                                                                                                                                                                                                                                                                                                                                                                                                             | М    | METAL CENTER PIPE        | 1   |
| P   CSK SCREW M4 x 38 mm   2     Q   M6 ALLEN KEY   2     R   CSK SCREW M3.5 x 12 mm   12     S   CSK SCREW M3.5 x 16 mm   4     T   CSK SCREW M4 x 30 mm   2     U   METAL RUNNER 14"   1                                                                                                                                                                                                                                                                                                                                                                                                                                                                                                                                                                                                                                                                                                                                                                                                                                                                                                                                                                                                                                                                                                                                                                                                                                                                                                                                                                                                                                                                                                                                                                                                                                                                                                                                                                                                                                                                                                   | N    | PVC NAIL 5/8"            | 18  |
| Q   M6 ALLEN KEY   2     R   CSK SCREW M3.5 x 12 mm   12     S   CSK SCREW M3.5 x 16 mm   4     T   CSK SCREW M4 x 30 mm   2     U   METAL RUNNER 14"   1                                                                                                                                                                                                                                                                                                                                                                                                                                                                                                                                                                                                                                                                                                                                                                                                                                                                                                                                                                                                                                                                                                                                                                                                                                                                                                                                                                                                                                                                                                                                                                                                                                                                                                                                                                                                                                                                                                                                    | 0    | CAM BOLT                 | 15  |
| R   CSK SCREW M3.5 x 12 mm   12     S   CSK SCREW M3.5 x 16 mm   4     T   CSK SCREW M4 x 30 mm   2     U   METAL RUNNER 14"   1                                                                                                                                                                                                                                                                                                                                                                                                                                                                                                                                                                                                                                                                                                                                                                                                                                                                                                                                                                                                                                                                                                                                                                                                                                                                                                                                                                                                                                                                                                                                                                                                                                                                                                                                                                                                                                                                                                                                                             | Р    | CSK SCREW M4 x 38 mm     | 21  |
| S   CSK SCREW M3.5 x 16 mm   4     T   CSK SCREW M4 x 30 mm   2     U   METAL RUNNER 14"   1                                                                                                                                                                                                                                                                                                                                                                                                                                                                                                                                                                                                                                                                                                                                                                                                                                                                                                                                                                                                                                                                                                                                                                                                                                                                                                                                                                                                                                                                                                                                                                                                                                                                                                                                                                                                                                                                                                                                                                                                 | Q    | M6 ALLEN KEY             | 2   |
| T CSK SCREW M4 x 30 mm 2   U METAL RUNNER 14" 1                                                                                                                                                                                                                                                                                                                                                                                                                                                                                                                                                                                                                                                                                                                                                                                                                                                                                                                                                                                                                                                                                                                                                                                                                                                                                                                                                                                                                                                                                                                                                                                                                                                                                                                                                                                                                                                                                                                                                                                                                                              | R    | CSK SCREW M3.5 x 12 mm   | 12  |
| U METAL RUNNER 14"                                                                                                                                                                                                                                                                                                                                                                                                                                                                                                                                                                                                                                                                                                                                                                                                                                                                                                                                                                                                                                                                                                                                                                                                                                                                                                                                                                                                                                                                                                                                                                                                                                                                                                                                                                                                                                                                                                                                                                                                                                                                           | S    | CSK SCREW M3.5 x 16 mm 🖌 | 4   |
|                                                                                                                                                                                                                                                                                                                                                                                                                                                                                                                                                                                                                                                                                                                                                                                                                                                                                                                                                                                                                                                                                                                                                                                                                                                                                                                                                                                                                                                                                                                                                                                                                                                                                                                                                                                                                                                                                                                                                                                                                                                                                              | Т    | CSK SCREW M4 x 30 mm     | 2   |
|                                                                                                                                                                                                                                                                                                                                                                                                                                                                                                                                                                                                                                                                                                                                                                                                                                                                                                                                                                                                                                                                                                                                                                                                                                                                                                                                                                                                                                                                                                                                                                                                                                                                                                                                                                                                                                                                                                                                                                                                                                                                                              | U    | METAL RUNNER 14"         | 1   |
|                                                                                                                                                                                                                                                                                                                                                                                                                                                                                                                                                                                                                                                                                                                                                                                                                                                                                                                                                                                                                                                                                                                                                                                                                                                                                                                                                                                                                                                                                                                                                                                                                                                                                                                                                                                                                                                                                                                                                                                                                                                                                              | V    |                          | 2   |
| W PIPE 533 mm 1                                                                                                                                                                                                                                                                                                                                                                                                                                                                                                                                                                                                                                                                                                                                                                                                                                                                                                                                                                                                                                                                                                                                                                                                                                                                                                                                                                                                                                                                                                                                                                                                                                                                                                                                                                                                                                                                                                                                                                                                                                                                              | W    | PIPE 533 mm              | 1   |
| X KNOB HANDLE 2613 📿 2                                                                                                                                                                                                                                                                                                                                                                                                                                                                                                                                                                                                                                                                                                                                                                                                                                                                                                                                                                                                                                                                                                                                                                                                                                                                                                                                                                                                                                                                                                                                                                                                                                                                                                                                                                                                                                                                                                                                                                                                                                                                       | Х    | KNOB HANDLE 2613         | 2   |