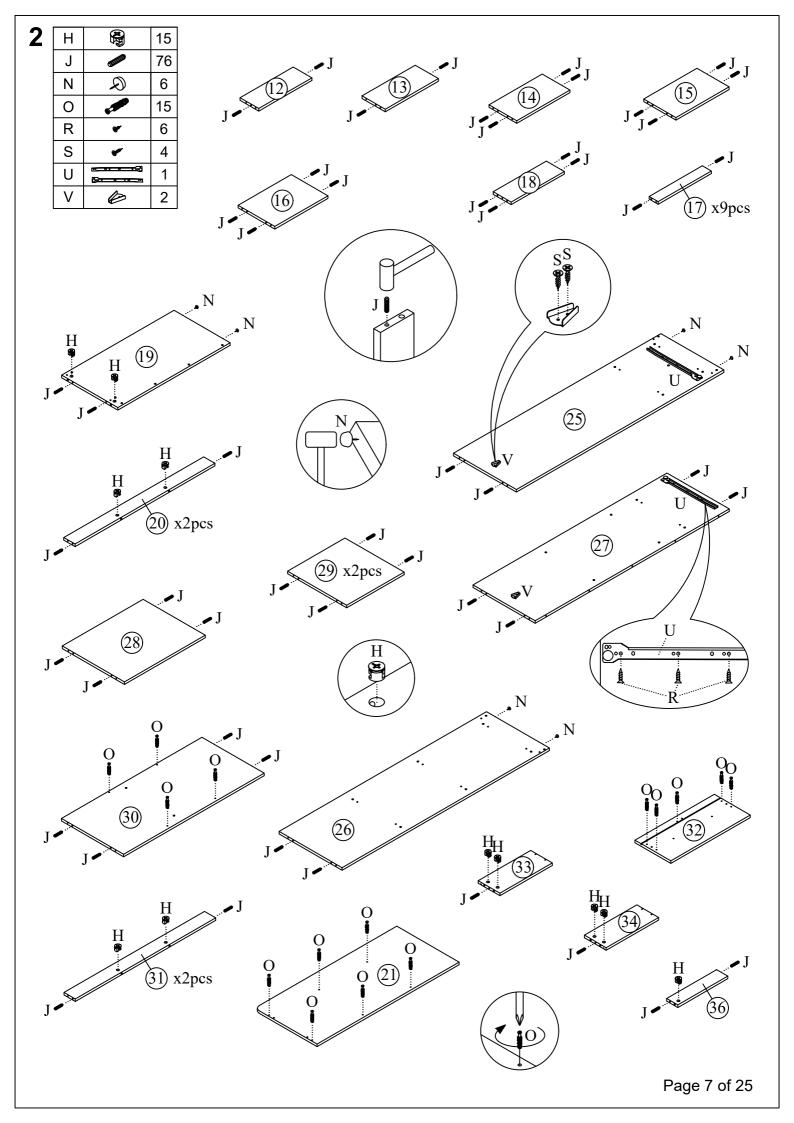

## PARTS LIST

Carton 1 of 5:

| Part     | Description                | Qty |
|----------|----------------------------|-----|
| 7        | Side Panel (Front) (Right) | 1   |
| 12       | 5th Ladder Step            | 1   |
| 13       | 4th Ladder Step            | 1   |
| 14       | 3rd Ladder Step            | 1   |
| 15       | 2nd Ladder Step            | 1   |
| 16       | 1st Ladder Step            | 1   |
| 17       | Ladder Step Support Panel  | 9   |
| 18       | Ladder Step Support Panel  | 1   |
| 23       | Base Panel                 | 4   |
| Hardware |                            |     |

## Carton 2 of 5:

| Part | Description                 | Qty |
|------|-----------------------------|-----|
| 25   | Cabinet Side Panel (Left)   | 1   |
| 26   | Cabinet Side Panel (Right)  | 1   |
| 27   | Cabinet Center Panel        | 1   |
| 28   | Cabinet Shelf Panel (Left)  | 1   |
| 29   | Cabinet Shelf Panel (Right) | 2   |
| 32   | Drawer Front Panel          | 1   |
| 33   | Drawer Left Panel           | 1   |
| 34   | Drawer Right Panel          | 1   |
| 35   | Drawer Back Panel           | 1   |
| 36   | Drawer Support Panel        | 1   |
| 37   | Drawer Bottom Panel         | 1   |

## Carton 3 of 5:

| Part | Description                  | Qty |
|------|------------------------------|-----|
| 8    | Side Panel (Upper) (Left)    | 1   |
| 9    | Side Panel (Lower) (Left)    | 1   |
| 19   | Table Side Panel             | 1   |
| 20   | Table Support Panel          | 2   |
| 21   | Table Top Panel              | 1   |
| 24   | Cabinet Top Panel            | 1   |
| 30   | Cabinet Bottom Panel         | 1   |
| 31   | Cabinet Bottom Support Panel | 2   |