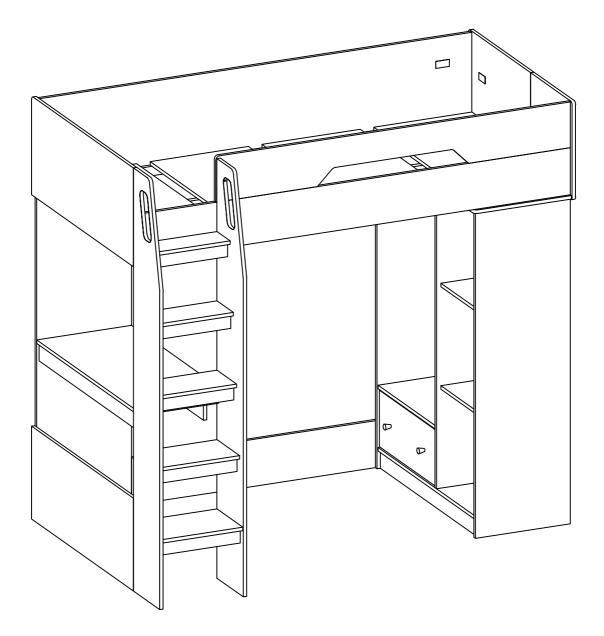

## INFORMATION

- Maximum thickness of mattress 18cm. Please refer to marking headboard.
- Recommend size of mattress L190cm x W90cm x H18cm
- When you are ready to start, make sure that you have the right tools, plenty of space on a clean, dry area for assembly.
- Check the pack and make sure you have all the part listed.
- Ensure that this product is fully assembly and secured as illustrated before use.