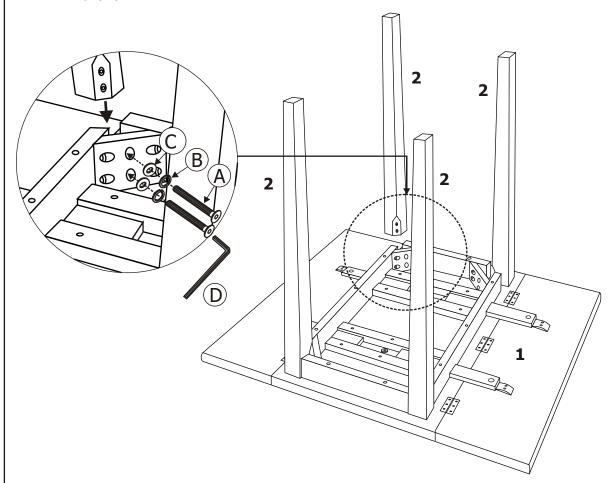

## Step 1

Place the table top (1) upside down on a soft, clean surface, then attach the table legs (2) using JCBC screw (A), Spring Washer (B) & Flat Washer (C). Tighten using Allen Key (D).

THE USE OF POWER TOOLS TO ASSEMBLE THIS PRODUCT WILL INVALIDATE ANY CLAIM AND MAY DAMAGE THIS PRODUCT MAKING IT UNSAFE.