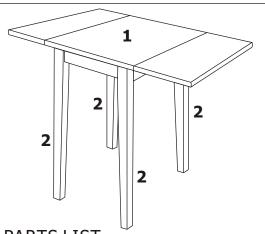

## **PARTS LIST**

| PART | DESCRIPTION | вох | QTY  |
|------|-------------|-----|------|
| 1    | TABLE TOP   | 1   | 1PCS |
| 2    | TABLE LEG   | 1   | 4PCS |