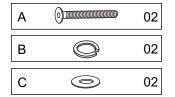

## **HARDWARE LIST**

| REF |                                                  | HARDWARE NAME | QTY  |
|-----|--------------------------------------------------|---------------|------|
| Α   |                                                  | JCBC BOLTS    | 6PCS |
| В   |                                                  | SPRING WASHER | 6PCS |
| С   |                                                  | FLAT WASHER   | 6PCS |
| D   | <del>                                     </del> | SCREW         | 4PCS |
| Е   |                                                  | ALLEN KEY     | 1PC  |

### **HARDWARE REQUIRED**