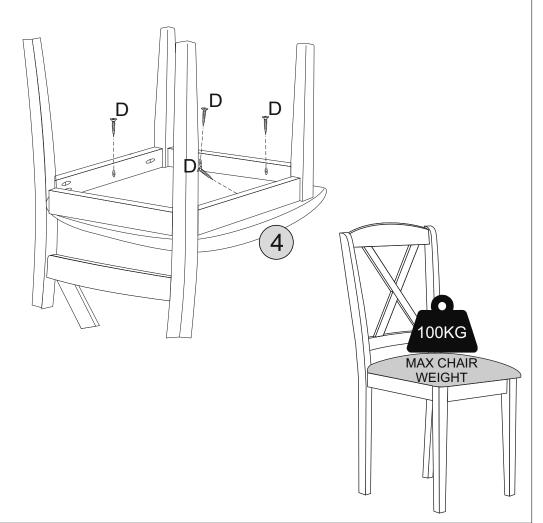

FLAT WASHER   | 6PCS |
| D   | <del>                                     </del> | SCREW         | 4PCS |
| Е   |                                                  | ALLEN KEY     | 1PC  |

PLEASE CHECK THAT YOU HAVE ALL THE PARTS LISTED BEFORE YOU START ASSEMBLING.IF YOU DO FIND THAT SOMETHING IS MISSING.DO NOT CONTINUE ASSEMBLY. PLEASE CONTACT YOUR SUPPLIER IMMEDIATELY.

## STEP 1

### **PARTS REQUIRED**

 1 - CHAIR BACK
 x1

 2 - SIDE STRETCHER
 x1

### HARDWARE REQUIRED



## **TOOLS REQUIRED**





## STEP 2

### PARTS REQUIRED

3 - SIDE STRETCHER x1



### **HARDWARE REQUIRED**



#### **TOOLS REQUIRED**







### **PARTS REQUIRED**

x1

3 - FRONT SECTION



HARDWARE REQUIRED



**TOOLS REQUIRED** 





## STEP 4

## PARTS REQUIRED



**HARDWARE REQUIRED** 



**TOOLS REQUIRED**