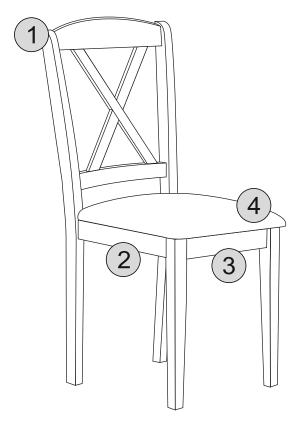

## **PARTS LIST**

| Part Number | Part Code           | Part Description | <b>Quantity</b> | <u>Carton</u> |
|-------------|---------------------|------------------|-----------------|---------------|
| 1           | S400-402-099-PU1-01 | Chair Back       | 1               | 1/1           |
| 2           | S400-402-099-PU1-02 | Side Stretchers  | 2               | 1/1           |
| 3           | S400-402-099-PU1-03 | Front Section    | 1               | 1/1           |
| 4           | S400-402-099-PU1-04 | Cushion Seat     | 1               | 1/1           |

### **PARTS REQUIRED**

 1 - CHAIR BACK
 x1

 2 - SIDE STRETCHER
 x1

### PARTS REQUIRED

3 - SIDE STRETCHER x1

### **PARTS REQUIRED**

x1

3 - FRONT SECTION

HARDWARE REQUIRED

**TOOLS REQUIRED** 