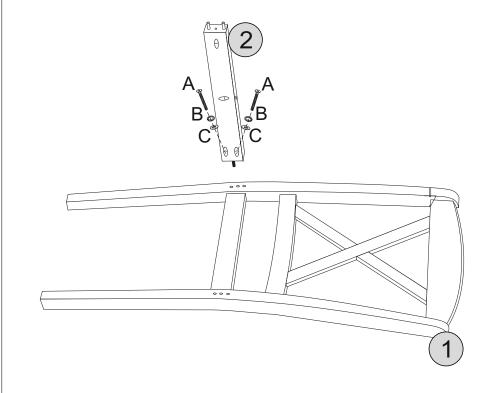

## STEP 1

### **PARTS REQUIRED**

 1 - CHAIR BACK
 x1

 2 - SIDE STRETCHER
 x1

### HARDWARE REQUIRED

## **TOOLS REQUIRED**