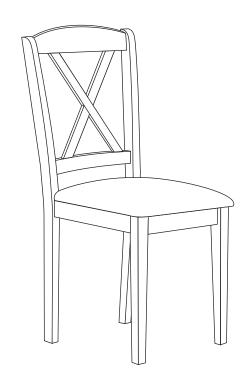

## **PARTS LIST**

| Part Number | Part Code           | Part Description | <b>Quantity</b> | <u>Carton</u> |
|-------------|---------------------|------------------|-----------------|---------------|
| 1           | S400-402-099-PU1-01 | Chair Back       | 1               | 1/1           |
| 2           | S400-402-099-PU1-02 | Side Stretchers  | 2               | 1/1           |
| 3           | S400-402-099-PU1-03 | Front Section    | 1               | 1/1           |
| 4           | S400-402-099-PU1-04 | Cushion Seat     | 1               | 1/1           |