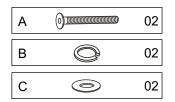

## **HARDWARE LIST**

| REF |                                                  | HARDWARE NAME | QTY  |
|-----|--------------------------------------------------|---------------|------|
| Α   |                                                  | JCBC BOLTS    | 6PCS |
| В   |                                                  | SPRING WASHER | 6PCS |
| С   |                                                  | FLAT WASHER   | 6PCS |
| D   | <del>                                     </del> | SCREW         | 4PCS |
| Е   |                                                  | ALLEN KEY     | 1PC  |

### HARDWARE REQUIRED

### **HARDWARE REQUIRED**