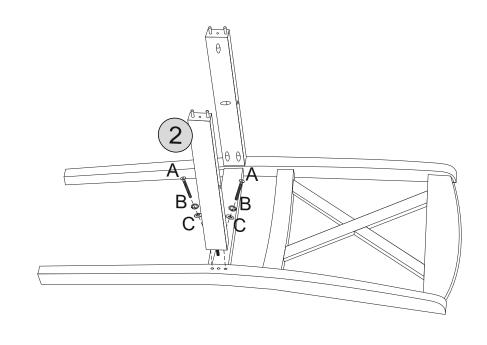

| JCBC BOLTS    | 6PCS |
| В   |                                                  | SPRING WASHER | 6PCS |
| С   |                                                  | FLAT WASHER   | 6PCS |
| D   | <del>                                     </del> | SCREW         | 4PCS |
| Е   |                                                  | ALLEN KEY     | 1PC  |

PLEASE CHECK THAT YOU HAVE ALL THE PARTS LISTED BEFORE YOU START ASSEMBLING.IF YOU DO FIND THAT SOMETHING IS MISSING.DO NOT CONTINUE ASSEMBLY. PLEASE CONTACT YOUR SUPPLIER IMMEDIATELY.

## STEP 1

### **PARTS REQUIRED**

 1 - CHAIR BACK
 x1

 2 - SIDE STRETCHER
 x1

### HARDWARE REQUIRED



## **TOOLS REQUIRED**





## STEP 2

### PARTS REQUIRED

3 - SIDE STRETCHER x1



### **HARDWARE REQUIRED**



#### **TOOLS REQUIRED**







### **PARTS REQUIRED**

x1

3 - FRONT SECTION



HARDWARE REQUIRED



**TOOLS REQUIRED** 





## STEP 4

## PARTS REQUIRED



**HARDWARE REQUIRED** 



**TOOLS REQUIRED**