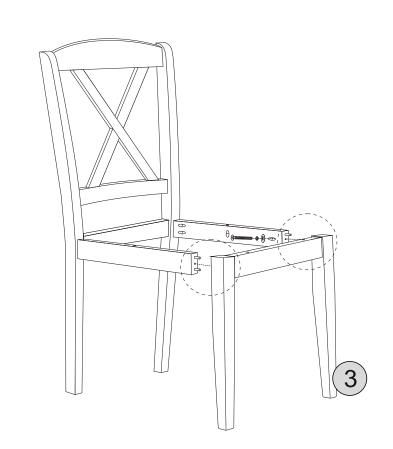

### **PARTS REQUIRED**

x1

3 - FRONT SECTION

HARDWARE REQUIRED

**TOOLS REQUIRED** 

## STEP 4

## PARTS REQUIRED

**HARDWARE REQUIRED** 

**TOOLS REQUIRED** 