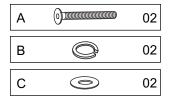

## **HARDWARE LIST**

| REF |                                                  | HARDWARE NAME | QTY  |
|-----|--------------------------------------------------|---------------|------|
| Α   |                                                  | JCBC BOLTS    | 6PCS |
| В   |                                                  | SPRING WASHER | 6PCS |
| С   |                                                  | FLAT WASHER   | 6PCS |
| D   | <del>                                     </del> | SCREW         | 4PCS |
| Е   |                                                  | ALLEN KEY     | 1PC  |