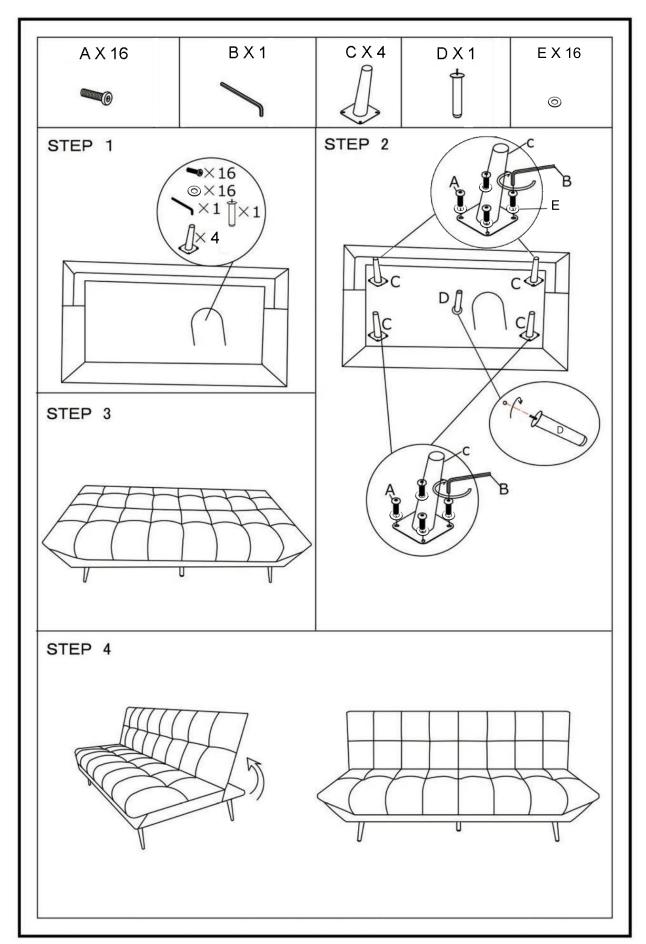

## Assembly Instruction for ASTRID



- All Limelight beds are produced to the highest standards and are packed to avoid damage in transit, should you find that your new bed does not meet with your satisfaction please contact Limelight customer care on 01455 850150.
- PLEASE NOTE: GOODS THAT NEED TO BE RETURNED SHOULD BE SENT BACK IN ORIGINAL PACKAGING.

## **PROBLEMS?**

SHOULD YOU ENCOUNTER ANY DIFFICULTY WITH THE ASSEMBLY OF YOUR BED, PLEASE DO NOT TROUBLE YOUR RETAILER BUT CALL or E-MAIL our CUSTOMER SERVICES DEPARTMENT BETWEEN THE HOURS OF 9.00am to 5.00pm MONDAY to THURSDAY

9.00am to 4.00pm FRIDAY

Tel:-01455 850150 E-mail: - <u>info@limelightbeds.co.uk</u> Limelight Beds Ltd Orbital House Arthur Street Barwell Leicestershire LE9 8GZ

Please have the following information ready for our staff: Product name, part number