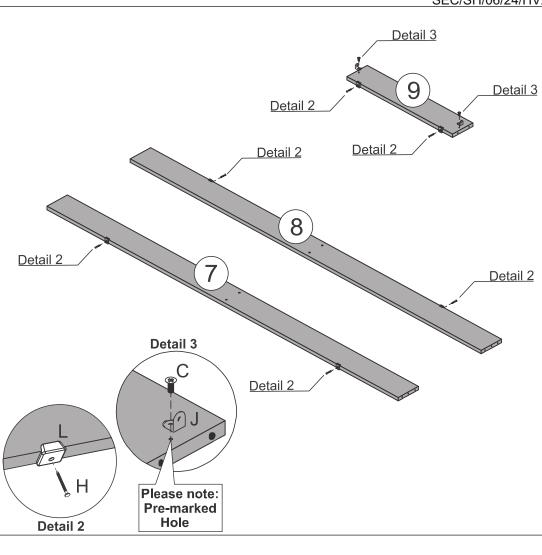

#### **PARTS REQUIRED**

7 - FRONT BASEBOARD x1 8 - BACK BASEBOARD x1 9 - CROSSBEAM х1

#### **HARDWARE REQUIRED**

Detail 1

Detail 4

Detail 1

PARTS REQUIRED

1 - BASE PANEL x1

#### HARDWARE REQUIRED

| С |   | 02 |
|---|---|----|
| Н |   | 02 |
| L |   | 02 |
| М | R | 01 |