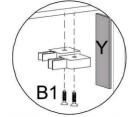

#### **PARTS REQUIRED**

7 - FRONT BASEBOARD x1 8 - BACK BASEBOARD x1 9 - CROSSBEAM х1

#### **HARDWARE REQUIRED**

Detail 1

Detail 4

Detail 1

PARTS REQUIRED

1 - BASE PANEL x1