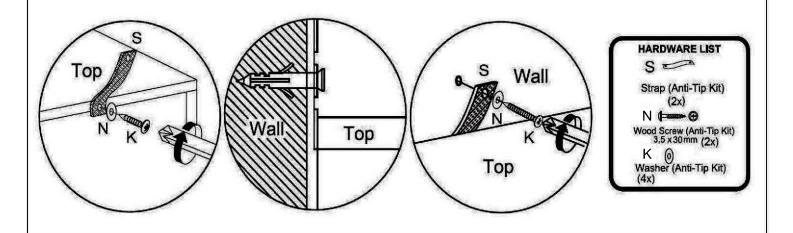

### **WARNING**

Serious or fatal injuries can occur from furniture tipping over. To prevent the furniture from tipping over we recommend that it is permanently fixed to the wall.

Wall fixings are not supplied with this product as different wall materials require different types of fixing devices.

Please make sure you use fixings suitable for the walls in your home.