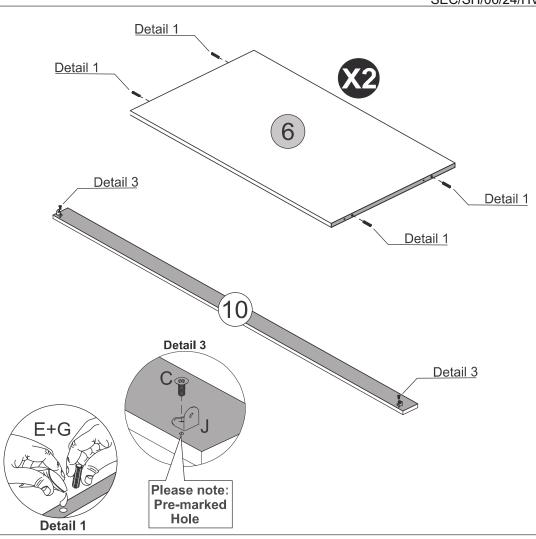

Please Note:

The below parts have all been stamped with the part number to help identify them during assembly.

| Part Number | Part Description      | Quantity | <u>Carton</u> |
|-------------|-----------------------|----------|---------------|
| 1           | Base Panel            | 1        | 1/3           |
| 2           | Left Side             | 1        | 2/3           |
| 3           | Right Side            | 1        | 2/3           |
| 4           | Top Panel             | 1        | 1/3           |
| 5           | <b>Division Panel</b> | 1        | 2/3           |
| 6           | Shelf                 | 2        | 1/3           |
| 7           | Front Baseboard       | 1        | 1/3           |
| 8           | Back Baseboard        | 1        | 1/3           |
| 9           | Crossbeam             | 1        | 1/3           |
| 10          | Frame                 | 1        | 2/3           |
| 11          | Mirrored Door         | 1        | 3/3           |
| 12          | Door                  | 1        | 3/3           |
| 13          | Back Panel            | 4        | 2/3           |