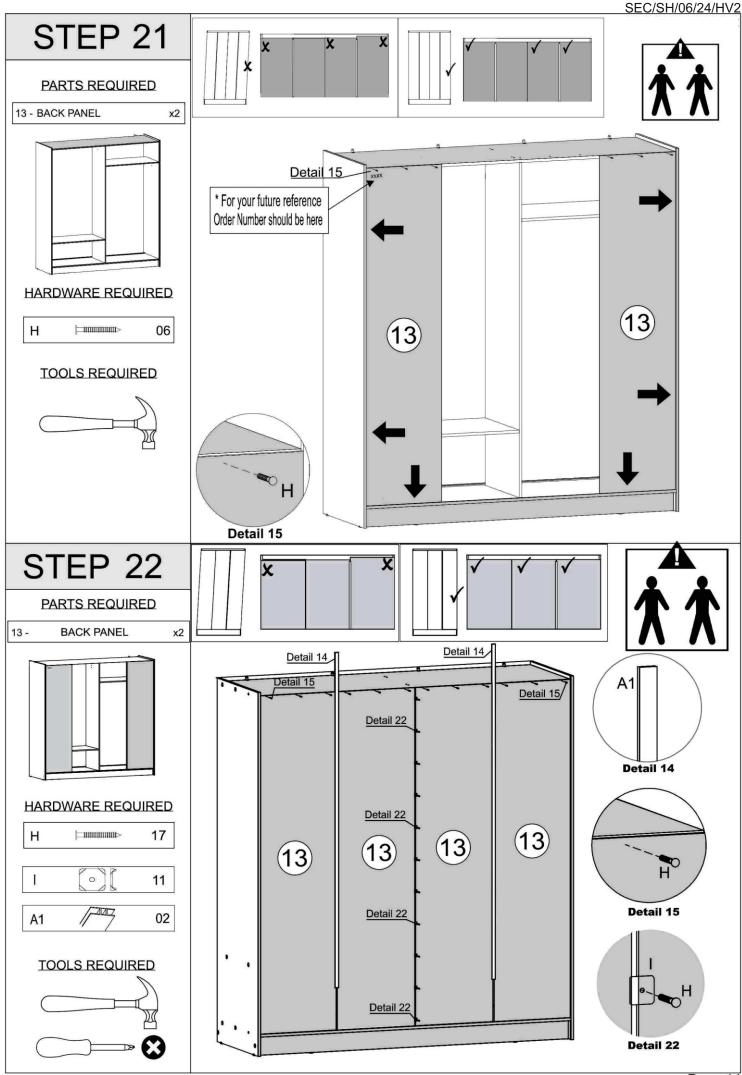

### STEP 24

#### PARTS REQUIRED

#### HARDWARE REQUIRED

#### **TOOLS REQUIRED**

Detail 15

THE SLIDING SYSTEM BRAKE

Detail 23

MAKE THIS ASSEMBLY ON BOTH SIDES OF THE WARDROBE