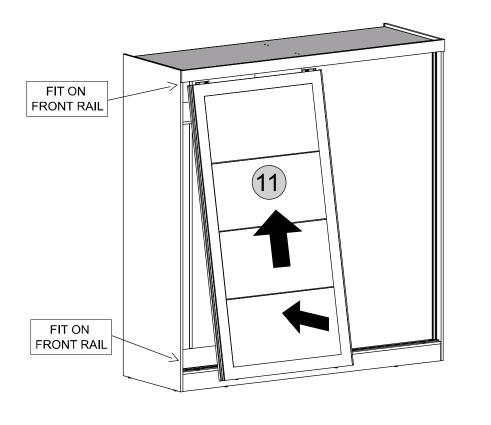

DE x1



#### **HARDWARE REQUIRED**















Page 14



#### PARTS REQUIRED



#### HARDWARE REQUIRED



#### **TOOLS REQUIRED**



### STEP 24

#### PARTS REQUIRED



#### HARDWARE REQUIRED



#### **TOOLS REQUIRED**







Detail 15











THE SLIDING SYSTEM BRAKE







Detail 23

MAKE THIS ASSEMBLY ON BOTH SIDES OF THE WARDROBE



#### PARTS REQUIRED

11 - MIRRORED DOOR x1
12 - DOOR x1

#### HARDWARE REQUIRED







# SEC/SH/06/24/HV2 STEP 28 PARTS REQUIRED HARDWARE REQUIRED **TOOLS REQUIRED** SLIDING SYSTEM KIT **x2** Lower Roller Latch x4 UNSCREW PUSH THE WHEEL UP UNTIL IT TOUCHES THE SCREW SLIDE TO LOCK

**TOOLS REQUIRED** 

### STEP 29













PARTS REQUIRED



HARDWARE REQUIRED

TOOLS REQUIRED





### STEP 31

PARTS REQUIRED



HARDWARE REQUIRED

TOOLS REQUIRED







### **WARNING**

Serious or fatal injuries can occur from furniture tipping over. To prevent the furniture from tipping over we recommend that it is permanently fixed to the wall.

Wall fixings are not supplied with this product as different wall materials require different types of fixing devices.

Please make sure you use fixings suitable for the walls in your home.