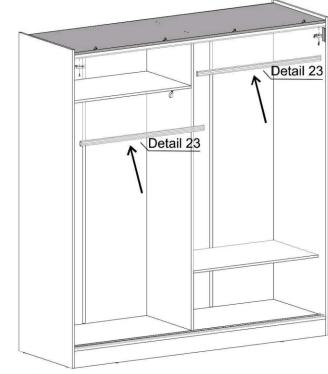

#### **TOOLS REQUIRED**

Detail 15

THE SLIDING SYSTEM BRAKE

Detail 23

MAKE THIS ASSEMBLY ON BOTH SIDES OF THE WARDROBE