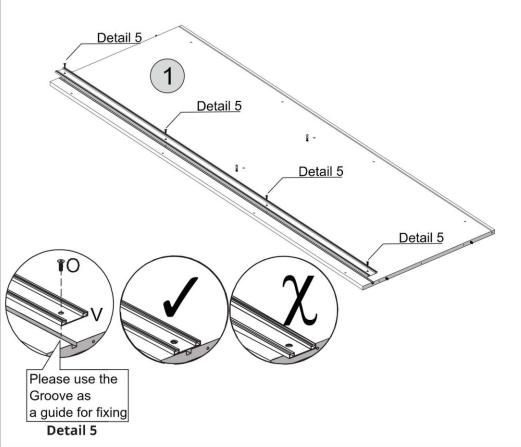

Please Note:

The below parts have all been stamped with the part number to help identify them during assembly.

| Part Number | Part Description      | Quantity | <u>Carton</u> |
|-------------|-----------------------|----------|---------------|
| 1           | Base Panel            | 1        | 1/3           |
| 2           | Left Side             | 1        | 2/3           |
| 3           | Right Side            | 1        | 2/3           |
| 4           | Top Panel             | 1        | 1/3           |
| 5           | <b>Division Panel</b> | 1        | 2/3           |
| 6           | Shelf                 | 2        | 1/3           |
| 7           | Front Baseboard       | 1        | 1/3           |
| 8           | Back Baseboard        | 1        | 1/3           |
| 9           | Crossbeam             | 1        | 1/3           |
| 10          | Frame                 | 1        | 2/3           |
| 11          | Mirrored Door         | 1        | 3/3           |
| 12          | Door                  | 1        | 3/3           |
| 13          | Back Panel            | 4        | 2/3           |