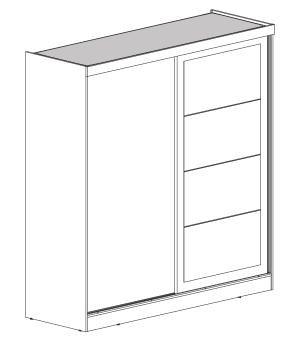

# NEVADA 2 DOOR SLIDER WARDROBE ASSEMBLY INSTRUCTIONS

Please Note:

The below parts have all been stamped with the part number to help identify them during assembly.

| Part Number | Part Description      | Quantity | <u>Carton</u> |
|-------------|-----------------------|----------|---------------|
| 1           | Base Panel            | 1        | 1/3           |
| 2           | Left Side             | 1        | 2/3           |
| 3           | Right Side            | 1        | 2/3           |
| 4           | Top Panel             | 1        | 1/3           |
| 5           | <b>Division Panel</b> | 1        | 2/3           |
| 6           | Shelf                 | 2        | 1/3           |
| 7           | Front Baseboard       | 1        | 1/3           |
| 8           | Back Baseboard        | 1        | 1/3           |
| 9           | Crossbeam             | 1        | 1/3           |
| 10          | Frame                 | 1        | 2/3           |
| 11          | Mirrored Door         | 1        | 3/3           |
| 12          | Door                  | 1        | 3/3           |
| 13          | Back Panel            | 4        | 2/3           |