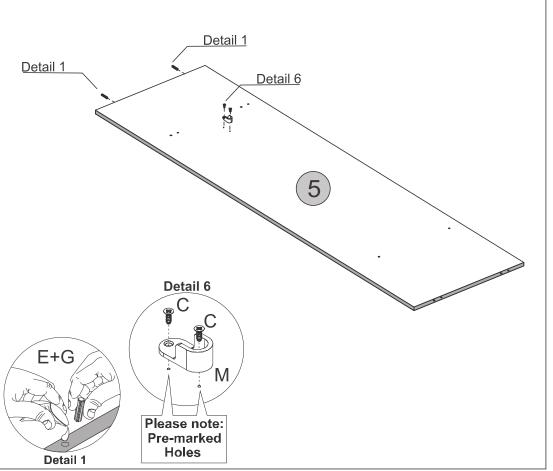

#### **PARTS REQUIRED**

7 - FRONT BASEBOARD x1 8 - BACK BASEBOARD x1 9 - CROSSBEAM х1

#### **HARDWARE REQUIRED**

Detail 1

Detail 4

Detail 1

PARTS REQUIRED

1 - BASE PANEL x1