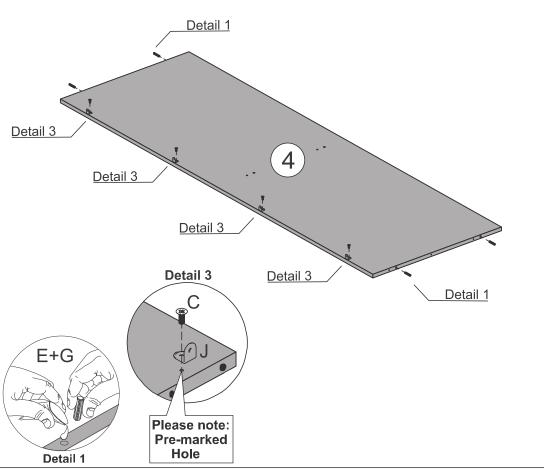

#### PARTS REQUIRED

4 - TOP PANEL x1

#### HARDWARE REQUIRED

| С |      | 04 |
|---|------|----|
| Е |      | 04 |
| G | Glue | 01 |
| J |      | 04 |

Detail 27

Detail 4