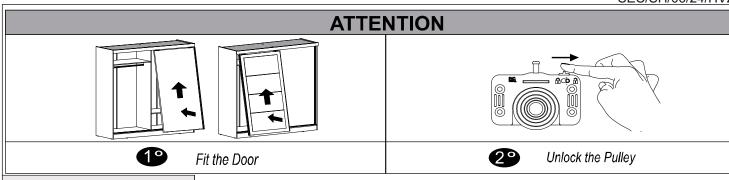

# SEC/SH/06/24/HV2 STEP 28 PARTS REQUIRED HARDWARE REQUIRED **TOOLS REQUIRED** SLIDING SYSTEM KIT **x2** Lower Roller Latch x4 UNSCREW PUSH THE WHEEL UP UNTIL IT TOUCHES THE SCREW SLIDE TO LOCK

**TOOLS REQUIRED** 