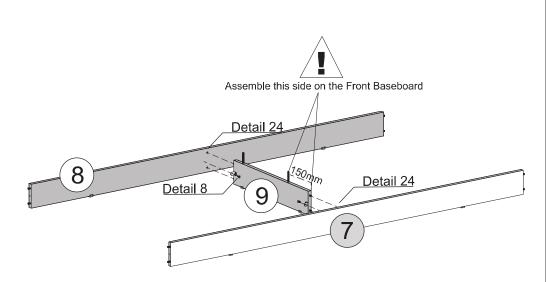

#### **PARTS REQUIRED**

7 - FRONT BASEBOARD x1 8 - BACK BASEBOARD x1 9 - CROSSBEAM х1

#### **HARDWARE REQUIRED**

Detail 1

Detail 4

Detail 1

PARTS REQUIRED

1 - BASE PANEL x1