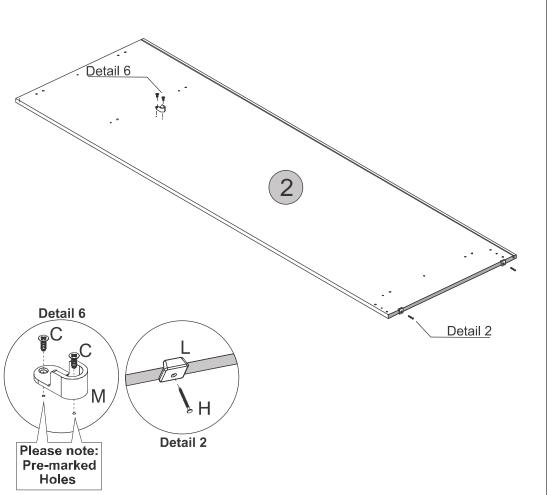

#### PARTS REQUIRED

2 - LEFT SIDE x1

#### HARDWARE REQUIRED

| С |   | 02 |
|---|---|----|
| Н |   | 02 |
| L |   | 02 |
| М | R | 01 |