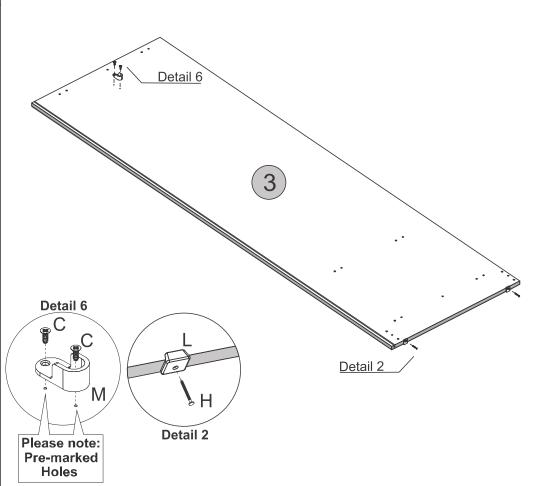

1        | 3/3           |
| 12          | Door                  | 1        | 3/3           |
| 13          | Back Panel            | 4        | 2/3           |



(see example beside)



x1

x1

x1



### STEP 2

#### **PARTS REQUIRED**

7 - FRONT BASEBOARD x1 8 - BACK BASEBOARD x1 9 - CROSSBEAM х1

#### **HARDWARE REQUIRED**









Detail 1

Detail 4

Detail 1

PARTS REQUIRED

1 - BASE PANEL x1

#### HARDWARE REQUIRED







**TOOLS REQUIRED** 





### STEP 4

#### PARTS REQUIRED

1 - BASE PANEL x1

#### HARDWARE REQUIRED









x1



### STEP 6

#### PARTS REQUIRED

2 - LEFT SIDE x1

#### HARDWARE REQUIRED

| С |   | 02 |
|---|---|----|
| Н |   | 02 |
| L |   | 02 |
| М | R | 01 |





#### PARTS REQUIRED

3 - RIGHT SIDE x1

#### **HARDWARE REQUIRED**



#### **TOOLS REQUIRED**





### STEP 8

#### PARTS REQUIRED

5 - DIVISION PANEL x1

#### **HARDWARE REQUIRED**









#### **PARTS REQUIRED**

5 - DIVISION PANEL x1

#### **HARDWARE REQUIRED**



**TOOLS REQUIRED** 





### STEP 10

#### PARTS REQUIRED

4 - TOP PANEL x1

#### HARDWARE REQUIRED

| С |      | 04 |
|---|------|----|
| Е |      | 04 |
| G | Glue | 01 |
| J |      | 04 |







Detail 27

Detail 4

#### PARTS REQUIRED



#### HARDWARE REQUIRED



#### **TOOLS REQUIRED**







### STEP 14

#### PARTS REQUIRED

2 - LEFT SIDE x1



#### **HARDWARE REQUIRED**















Page 14



#### PARTS REQUIRED



#### HARDWARE REQUIRED



#### **TOOLS REQUIRED**



### STEP 24

#### PARTS REQUIRED



#### HARDWARE REQUIRED



#### **TOOLS REQUIRED**







Detail 15











THE SLIDING SYSTEM BRAKE