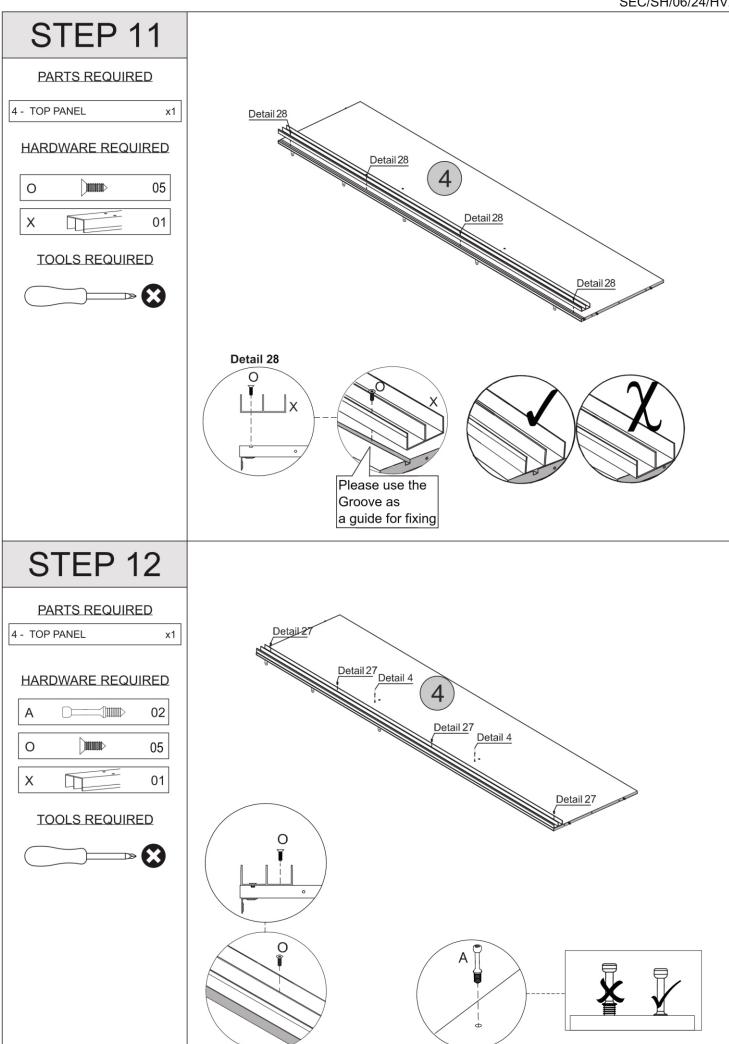

#### PARTS REQUIRED

4 - TOP PANEL x1

#### HARDWARE REQUIRED

| С |      | 04 |
|---|------|----|
| Е |      | 04 |
| G | Glue | 01 |
| J |      | 04 |

Detail 27

Detail 4

#### PARTS REQUIRED

#### HARDWARE REQUIRED

#### **TOOLS REQUIRED**