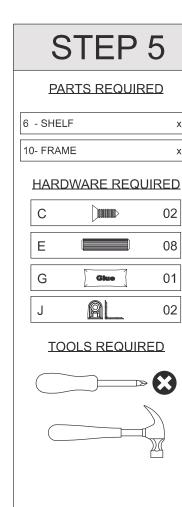

### STEP 6

#### PARTS REQUIRED

2 - LEFT SIDE x1

#### HARDWARE REQUIRED

| С |   | 02 |
|---|---|----|
| Н |   | 02 |
| L |   | 02 |
| М | R | 01 |