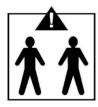

### **WARNING**

Serious or fatal injuries can occur from furniture tipping over. To prevent the furniture from tipping over we recommend that it is permanently fixed to the wall.

Wall fixings are not supplied with this product as different wall materials require different types of fixing devices.

Please make sure you use fixings suitable for the walls in your home.