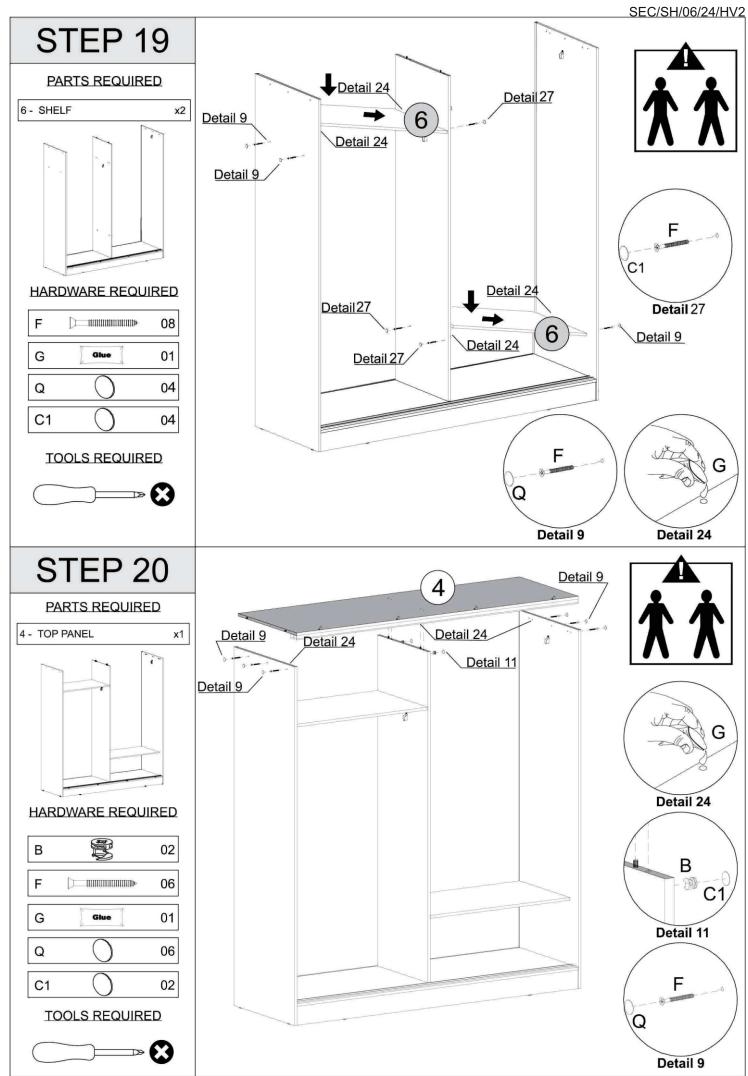

#### PARTS REQUIRED

4 - TOP PANEL x1

#### HARDWARE REQUIRED

| С |      | 04 |
|---|------|----|
| Е |      | 04 |
| G | Glue | 01 |
| J |      | 04 |

Detail 27

Detail 4

#### PARTS REQUIRED

#### HARDWARE REQUIRED

#### **TOOLS REQUIRED**