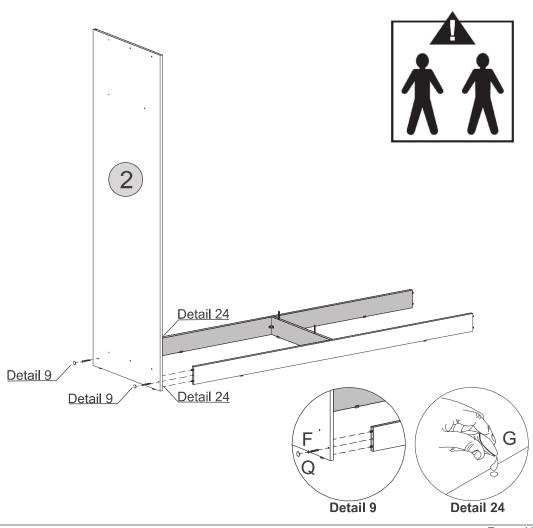

### STEP 14

#### PARTS REQUIRED

2 - LEFT SIDE x1

#### **HARDWARE REQUIRED**

Page 14