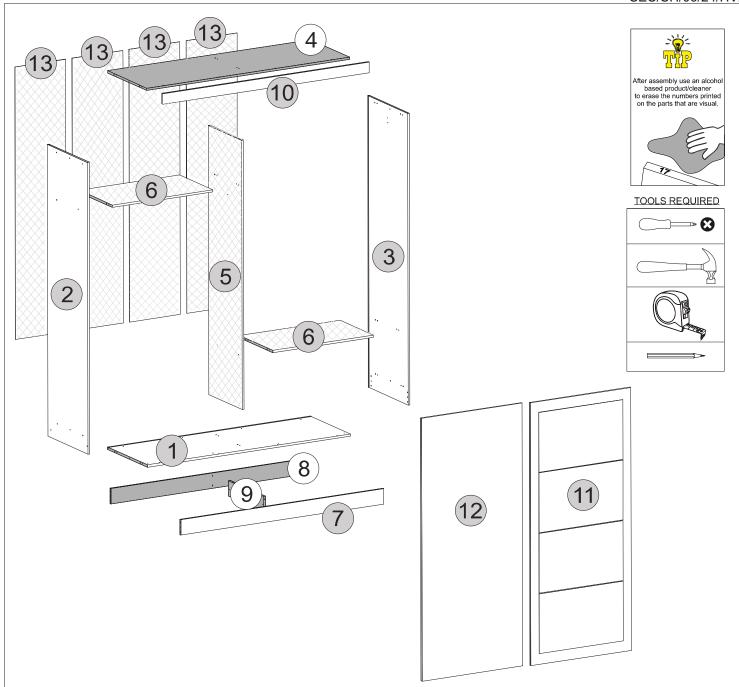

Please Note:

The below parts have all been stamped with the part number to help identify them during assembly.

| Part Number | Part Description      | Quantity | <u>Carton</u> |
|-------------|-----------------------|----------|---------------|
| 1           | Base Panel            | 1        | 1/3           |
| 2           | Left Side             | 1        | 2/3           |
| 3           | Right Side            | 1        | 2/3           |
| 4           | Top Panel             | 1        | 1/3           |
| 5           | <b>Division Panel</b> | 1        | 2/3           |
| 6           | Shelf                 | 2        | 1/3           |
| 7           | Front Baseboard       | 1        | 1/3           |
| 8           | Back Baseboard        | 1        | 1/3           |
| 9           | Crossbeam             | 1        | 1/3           |
| 10          | Frame                 | 1        | 2/3           |
| 11          | Mirrored Door         | 1        | 3/3           |
| 12          | Door                  | 1        | 3/3           |
| 13          | Back Panel            | 4        | 2/3           |