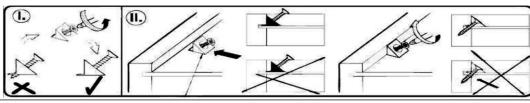

#### **TOOLS REQUIRED**

Detail 15

THE SLIDING SYSTEM BRAKE

Detail 23

MAKE THIS ASSEMBLY ON BOTH SIDES OF THE WARDROBE