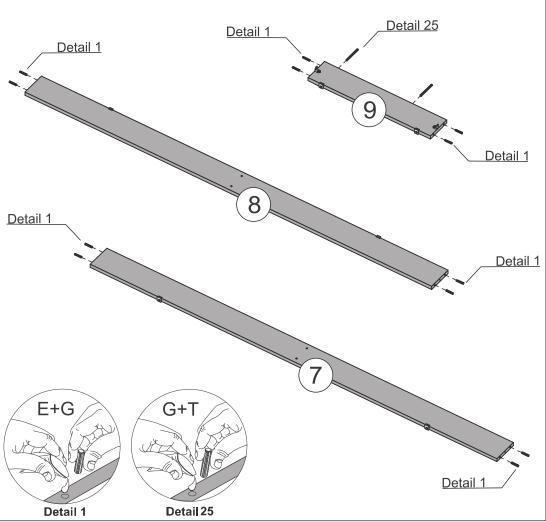

#### **PARTS REQUIRED**

7 - FRONT BASEBOARD x1 8 - BACK BASEBOARD x1 9 - CROSSBEAM х1

#### HARDWARE REQUIRED

| С |      | 04 |
|---|------|----|
| Е |      | 04 |
| G | Glue | 01 |
| J |      | 04 |

Detail 27

Detail 4