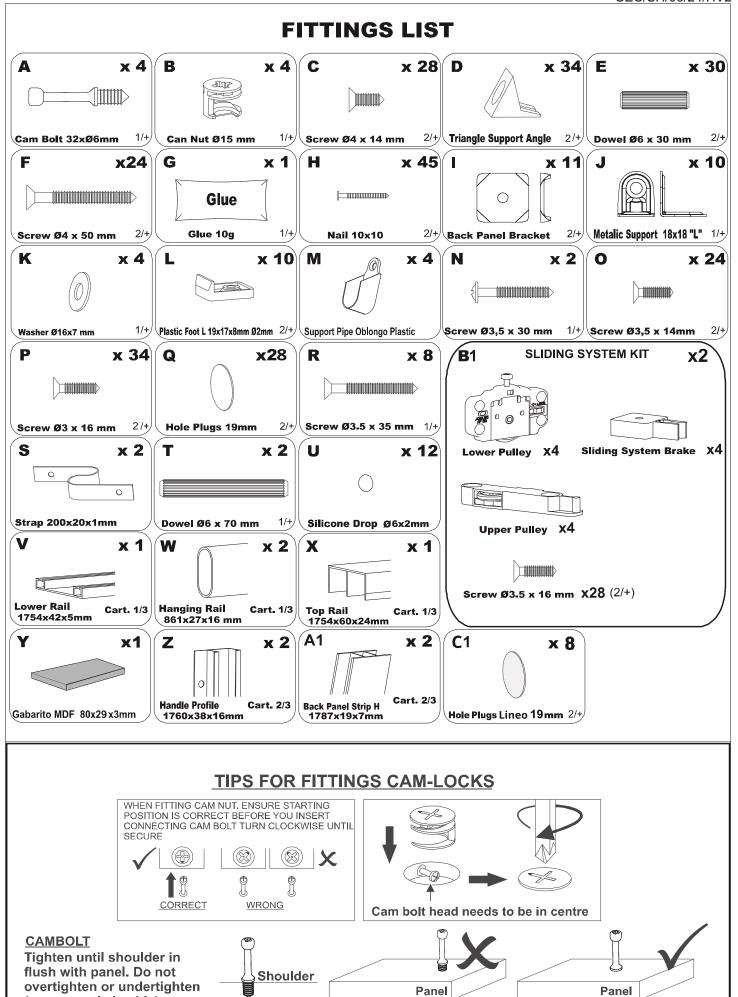

Please Note:

The below parts have all been stamped with the part number to help identify them during assembly.

| Part Number | Part Description      | Quantity | <u>Carton</u> |
|-------------|-----------------------|----------|---------------|
| 1           | Base Panel            | 1        | 1/3           |
| 2           | Left Side             | 1        | 2/3           |
| 3           | Right Side            | 1        | 2/3           |
| 4           | Top Panel             | 1        | 1/3           |
| 5           | <b>Division Panel</b> | 1        | 2/3           |
| 6           | Shelf                 | 2        | 1/3           |
| 7           | Front Baseboard       | 1        | 1/3           |
| 8           | Back Baseboard        | 1        | 1/3           |
| 9           | Crossbeam             | 1        | 1/3           |
| 10          | Frame                 | 1        | 2/3           |
| 11          | Mirrored Door         | 1        | 3/3           |
| 12          | Door                  | 1        | 3/3           |
| 13          | Back Panel            | 4        | 2/3           |