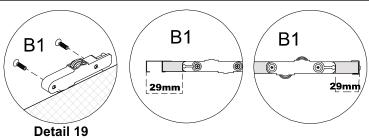

tail 4

#### PARTS REQUIRED



#### HARDWARE REQUIRED



#### **TOOLS REQUIRED**







### STEP 14

#### PARTS REQUIRED

2 - LEFT SIDE x1



#### **HARDWARE REQUIRED**















Page 14



#### PARTS REQUIRED



#### HARDWARE REQUIRED



#### **TOOLS REQUIRED**



### STEP 24

#### PARTS REQUIRED



#### HARDWARE REQUIRED



#### **TOOLS REQUIRED**







Detail 15











THE SLIDING SYSTEM BRAKE







Detail 23

MAKE THIS ASSEMBLY ON BOTH SIDES OF THE WARDROBE



#### PARTS REQUIRED

11 - MIRRORED DOOR x1
12 - DOOR x1

#### HARDWARE REQUIRED







# SEC/SH/06/24/HV2 STEP 28 PARTS REQUIRED HARDWARE REQUIRED **TOOLS REQUIRED** SLIDING SYSTEM KIT **x2** Lower Roller Latch x4 UNSCREW PUSH THE WHEEL UP UNTIL IT TOUCHES THE SCREW SLIDE TO LOCK

**TOOLS REQUIRED** 

### STEP 29













PARTS REQUIRED



HARDWARE REQUIRED

TOOLS REQUIRED





### STEP 31

PARTS REQUIRED



HARDWARE REQUIRED

TOOLS REQUIRED







### **WARNING**

Serious or fatal injuries can occur from furniture tipping over. To prevent the furniture from tipping over we recommend that it is permanently fixed to the wall.

Wall fixings are not supplied with this product as different wall materials require different types of fixing devices.

Please make sure you use fixings suitable for the walls in your home.