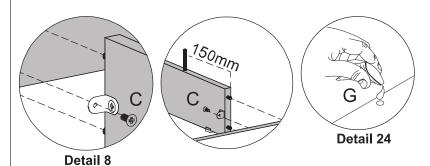

#### **PARTS REQUIRED**

7 - FRONT BASEBOARD x1 8 - BACK BASEBOARD x1 9 - CROSSBEAM х1

#### **HARDWARE REQUIRED**

Detail 1

Detail 4

Detail 1

PARTS REQUIRED

1 - BASE PANEL x1