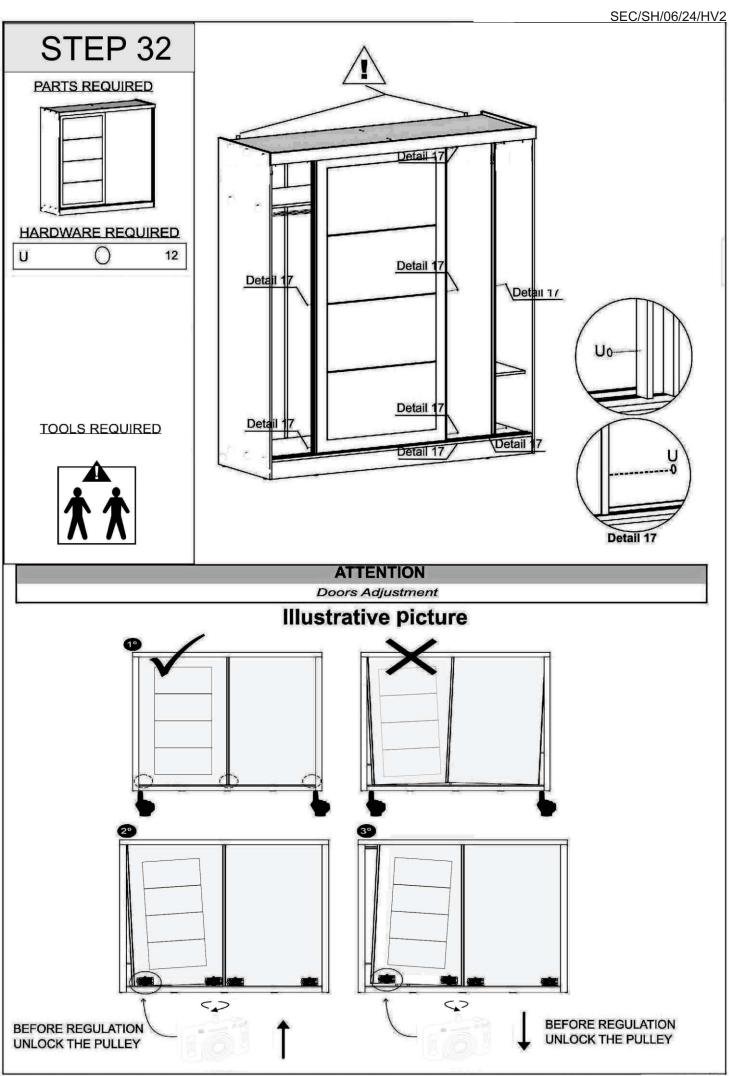

x1



#### **HARDWARE REQUIRED**















Page 14



#### PARTS REQUIRED



#### HARDWARE REQUIRED



#### **TOOLS REQUIRED**



### STEP 24

#### PARTS REQUIRED



#### HARDWARE REQUIRED



#### **TOOLS REQUIRED**







Detail 15











THE SLIDING SYSTEM BRAKE







Detail 23

MAKE THIS ASSEMBLY ON BOTH SIDES OF THE WARDROBE



#### PARTS REQUIRED

11 - MIRRORED DOOR x1
12 - DOOR x1

#### HARDWARE REQUIRED







# SEC/SH/06/24/HV2 STEP 28 PARTS REQUIRED HARDWARE REQUIRED **TOOLS REQUIRED** SLIDING SYSTEM KIT **x2** Lower Roller Latch x4 UNSCREW PUSH THE WHEEL UP UNTIL IT TOUCHES THE SCREW SLIDE TO LOCK

**TOOLS REQUIRED** 

### STEP 29













PARTS REQUIRED



HARDWARE REQUIRED

TOOLS REQUIRED





### STEP 31

PARTS REQUIRED



HARDWARE REQUIRED

TOOLS REQUIRED







### **WARNING**

Serious or fatal injuries can occur from furniture tipping over. To prevent the furniture from tipping over we recommend that it is permanently fixed to the wall.

Wall fixings are not supplied with this product as different wall materials require different types of fixing devices.

Please make sure you use fixings suitable for the walls in your home.