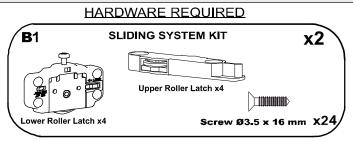

# SEC/SH/06/24/HV2 STEP 28 PARTS REQUIRED HARDWARE REQUIRED **TOOLS REQUIRED** SLIDING SYSTEM KIT **x2** Lower Roller Latch x4 UNSCREW PUSH THE WHEEL UP UNTIL IT TOUCHES THE SCREW SLIDE TO LOCK

**TOOLS REQUIRED** 