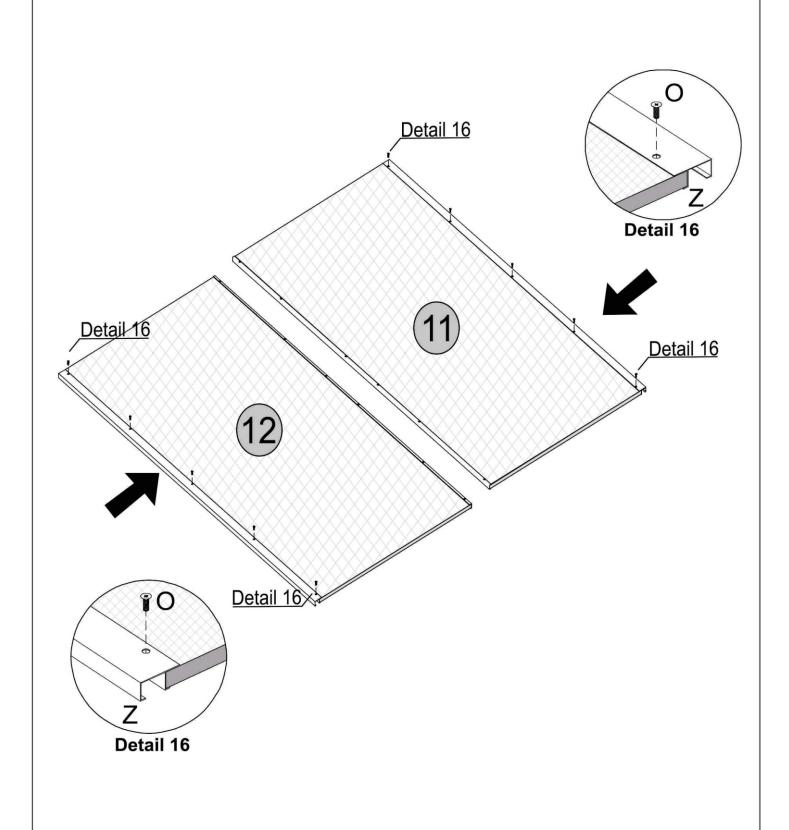

Please Note:

The below parts have all been stamped with the part number to help identify them during assembly.

| Part Number | Part Description      | Quantity | <u>Carton</u> |
|-------------|-----------------------|----------|---------------|
| 1           | Base Panel            | 1        | 1/3           |
| 2           | Left Side             | 1        | 2/3           |
| 3           | Right Side            | 1        | 2/3           |
| 4           | Top Panel             | 1        | 1/3           |
| 5           | <b>Division Panel</b> | 1        | 2/3           |
| 6           | Shelf                 | 2        | 1/3           |
| 7           | Front Baseboard       | 1        | 1/3           |
| 8           | Back Baseboard        | 1        | 1/3           |
| 9           | Crossbeam             | 1        | 1/3           |
| 10          | Frame                 | 1        | 2/3           |
| 11          | Mirrored Door         | 1        | 3/3           |
| 12          | Door                  | 1        | 3/3           |
| 13          | Back Panel            | 4        | 2/3           |