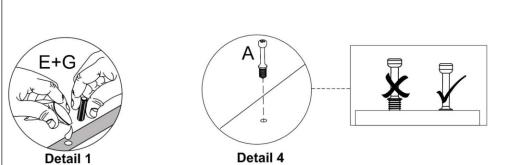

#### **HARDWARE REQUIRED**

Detail 1

Detail 4

Detail 1

PARTS REQUIRED

1 - BASE PANEL x1

#### HARDWARE REQUIRED

| С |      | 04 |
|---|------|----|
| Е |      | 04 |
| G | Glue | 01 |
| J |      | 04 |

Detail 27

Detail 4