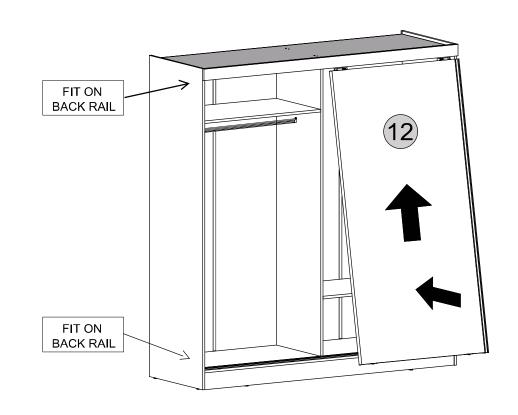

*TOOLS REQUIRED**







### STEP 14

#### PARTS REQUIRED

2 - LEFT SIDE x1



#### **HARDWARE REQUIRED**















Page 14



#### PARTS REQUIRED



#### HARDWARE REQUIRED



#### **TOOLS REQUIRED**



### STEP 24

#### PARTS REQUIRED



#### HARDWARE REQUIRED



#### **TOOLS REQUIRED**







Detail 15











THE SLIDING SYSTEM BRAKE







Detail 23

MAKE THIS ASSEMBLY ON BOTH SIDES OF THE WARDROBE



#### PARTS REQUIRED

11 - MIRRORED DOOR x1
12 - DOOR x1

#### HARDWARE REQUIRED







# SEC/SH/06/24/HV2 STEP 28 PARTS REQUIRED HARDWARE REQUIRED **TOOLS REQUIRED** SLIDING SYSTEM KIT **x2** Lower Roller Latch x4 UNSCREW PUSH THE WHEEL UP UNTIL IT TOUCHES THE SCREW SLIDE TO LOCK

**TOOLS REQUIRED** 

### STEP 29













PARTS REQUIRED



HARDWARE REQUIRED

TOOLS REQUIRED





### STEP 31

PARTS REQUIRED



HARDWARE REQUIRED

TOOLS REQUIRED







### **WARNING**

Serious or fatal injuries can occur from furniture tipping over. To prevent the furniture from tipping over we recommend that it is permanently fixed to the wall.

Wall fixings are not supplied with this product as different wall materials require different types of fixing devices.

Please make sure you use fixings suitable for the walls in your home.