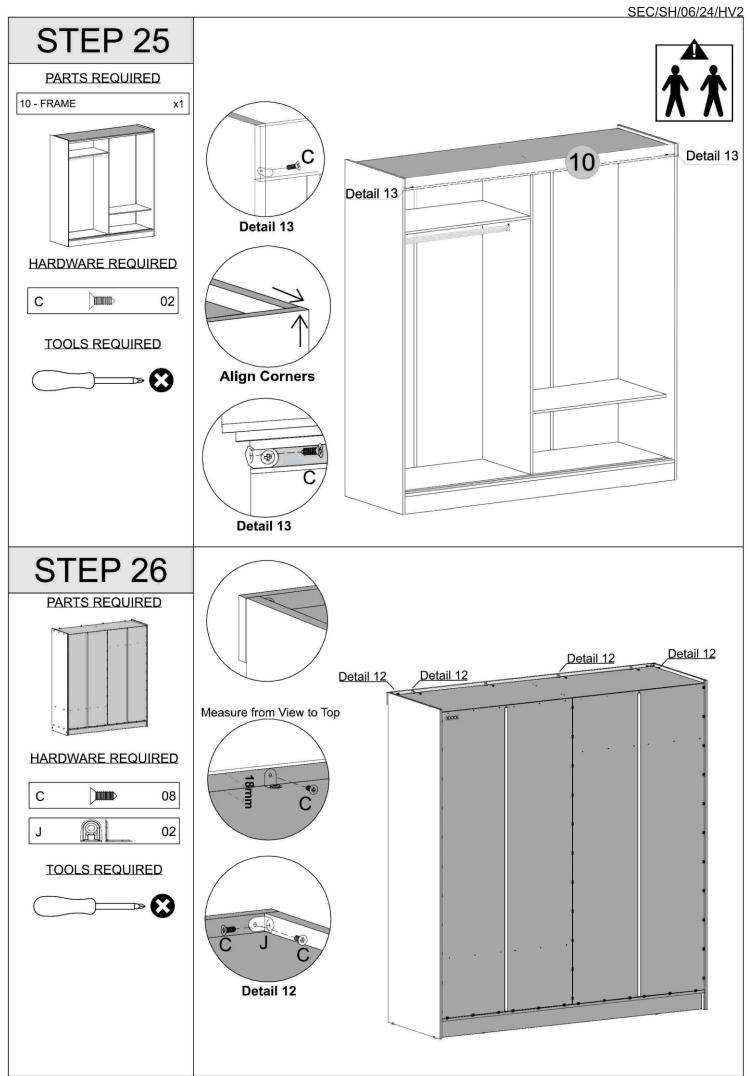

### STEP 24

#### PARTS REQUIRED

#### HARDWARE REQUIRED

#### **TOOLS REQUIRED**

Detail 15

THE SLIDING SYSTEM BRAKE

Detail 23

MAKE THIS ASSEMBLY ON BOTH SIDES OF THE WARDROBE

#### PARTS REQUIRED

11 - MIRRORED DOOR x1
12 - DOOR x1