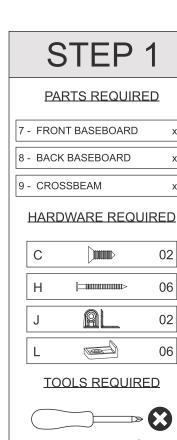

#### **PARTS REQUIRED**

7 - FRONT BASEBOARD x1 8 - BACK BASEBOARD x1 9 - CROSSBEAM х1

#### **HARDWARE REQUIRED**

Detail 1

Detail 4

Detail 1

PARTS REQUIRED

1 - BASE PANEL x1