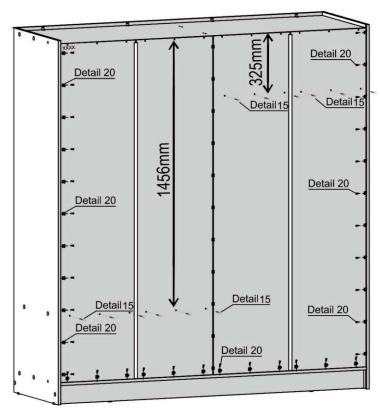

#### **TOOLS REQUIRED**

Detail 15

THE SLIDING SYSTEM BRAKE

Detail 23

MAKE THIS ASSEMBLY ON BOTH SIDES OF THE WARDROBE