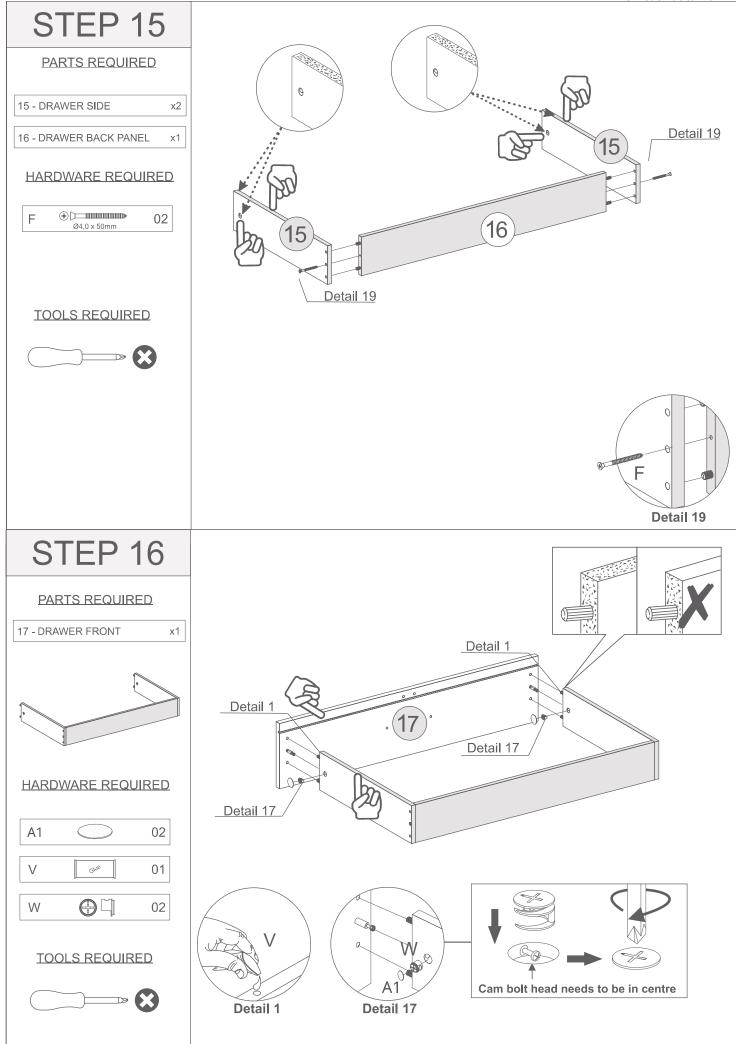

## PARTS LIST

*Please Note:* The below parts have all been stamped with the part number to help identify them during assembly.

| Part Number | Part Description          | Quantity | Carton |
|-------------|---------------------------|----------|--------|
| 01          | Base-Top Panel            | 2        | 1/2    |
| 03          | Door                      | 2        | 2/2    |
| 04          | Left Side Panel           | 1        | 1/2    |
| 06          | Right Side Panel          | 1        | 1/2    |
| 07          | Front Baseboard           | 1        | 2/2    |
| 08          | Back Baseboard            | 1        | 2/2    |
| 09          | Back Panel                | 2        | 1/2    |
| 10          | Frame                     | 1        | 2/2    |
| 15          | Drawer Side               | 2        | 1/2    |
| 16          | Drawer Back Panel         | 1        | 2/2    |
| 17          | Drawer Front              | 1        | 2/2    |
| 18          | Drawer Bottom             | 1        | 1/2    |
| 19          | Drawer Bottom Support Bar | 1        | 2/2    |