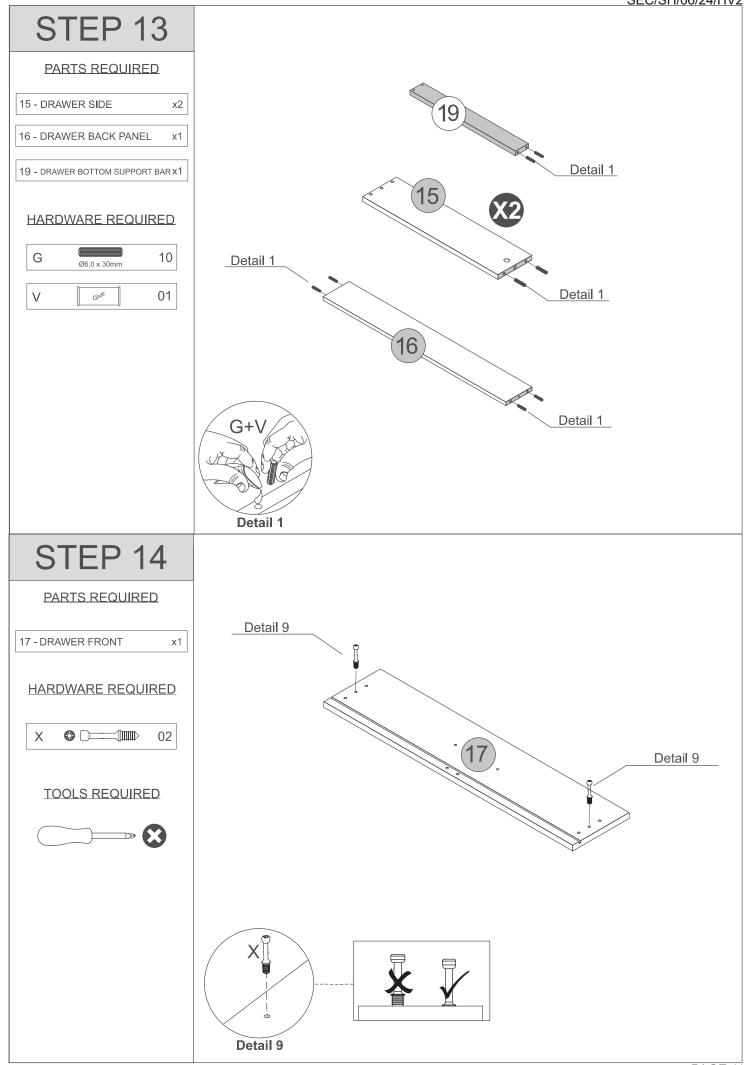

## PARTS LIST

*Please Note:* The below parts have all been stamped with the part number to help identify them during assembly.

| Part Number | Part Description          | Quantity | Carton |
|-------------|---------------------------|----------|--------|
| 01          | Base-Top Panel            | 2        | 1/2    |
| 03          | Door                      | 2        | 2/2    |
| 04          | Left Side Panel           | 1        | 1/2    |
| 06          | Right Side Panel          | 1        | 1/2    |
| 07          | Front Baseboard           | 1        | 2/2    |
| 08          | Back Baseboard            | 1        | 2/2    |
| 09          | Back Panel                | 2        | 1/2    |
| 10          | Frame                     | 1        | 2/2    |
| 15          | Drawer Side               | 2        | 1/2    |
| 16          | Drawer Back Panel         | 1        | 2/2    |
| 17          | Drawer Front              | 1        | 2/2    |
| 18          | Drawer Bottom             | 1        | 1/2    |
| 19          | Drawer Bottom Support Bar | 1        | 2/2    |