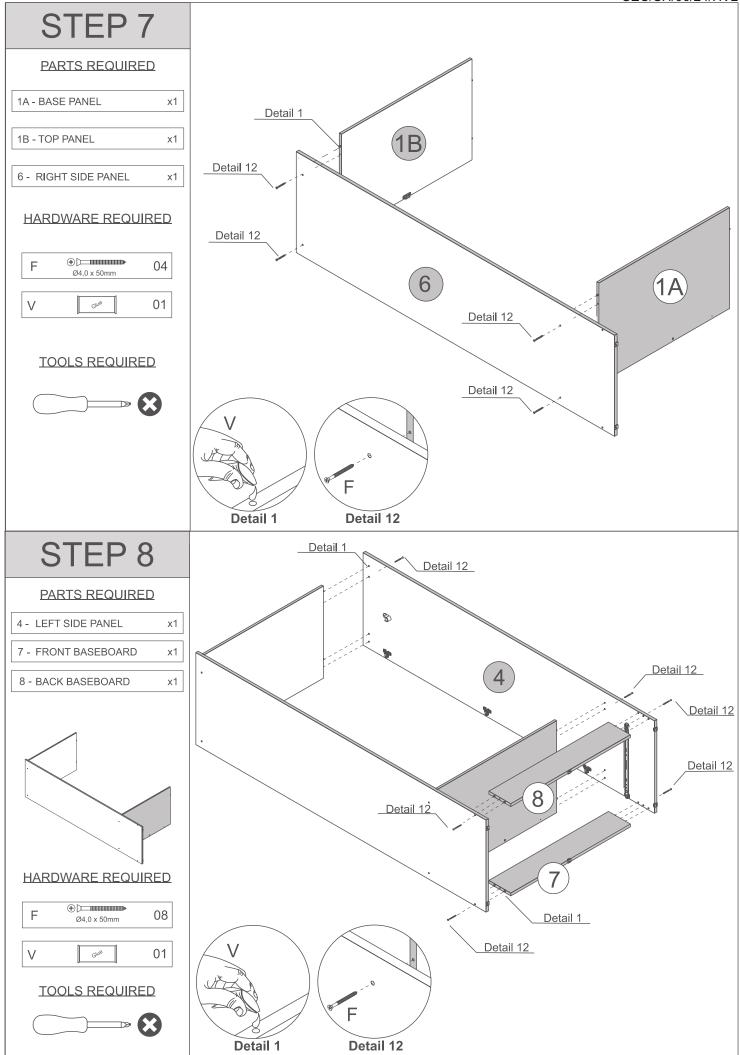

## PARTS LIST

*Please Note:* The below parts have all been stamped with the part number to help identify them during assembly.

| Part Number | Part Description          | Quantity | Carton |
|-------------|---------------------------|----------|--------|
| 01          | Base-Top Panel            | 2        | 1/2    |
| 03          | Door                      | 2        | 2/2    |
| 04          | Left Side Panel           | 1        | 1/2    |
| 06          | Right Side Panel          | 1        | 1/2    |
| 07          | Front Baseboard           | 1        | 2/2    |
| 08          | Back Baseboard            | 1        | 2/2    |
| 09          | Back Panel                | 2        | 1/2    |
| 10          | Frame                     | 1        | 2/2    |
| 15          | Drawer Side               | 2        | 1/2    |
| 16          | Drawer Back Panel         | 1        | 2/2    |
| 17          | Drawer Front              | 1        | 2/2    |
| 18          | Drawer Bottom             | 1        | 1/2    |
| 19          | Drawer Bottom Support Bar | 1        | 2/2    |