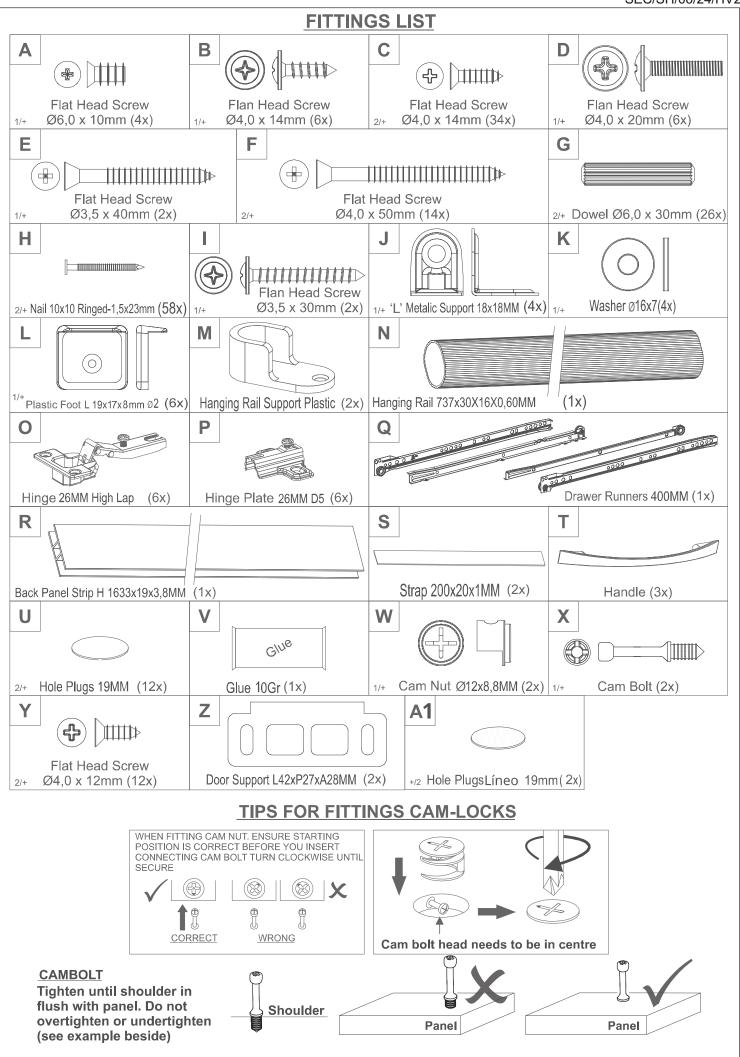

## PARTS LIST

*Please Note:* The below parts have all been stamped with the part number to help identify them during assembly.

| Part Number | Part Description          | Quantity | Carton |
|-------------|---------------------------|----------|--------|
| 01          | Base-Top Panel            | 2        | 1/2    |
| 03          | Door                      | 2        | 2/2    |
| 04          | Left Side Panel           | 1        | 1/2    |
| 06          | Right Side Panel          | 1        | 1/2    |
| 07          | Front Baseboard           | 1        | 2/2    |
| 08          | Back Baseboard            | 1        | 2/2    |
| 09          | Back Panel                | 2        | 1/2    |
| 10          | Frame                     | 1        | 2/2    |
| 15          | Drawer Side               | 2        | 1/2    |
| 16          | Drawer Back Panel         | 1        | 2/2    |
| 17          | Drawer Front              | 1        | 2/2    |
| 18          | Drawer Bottom             | 1        | 1/2    |
| 19          | Drawer Bottom Support Bar | 1        | 2/2    |