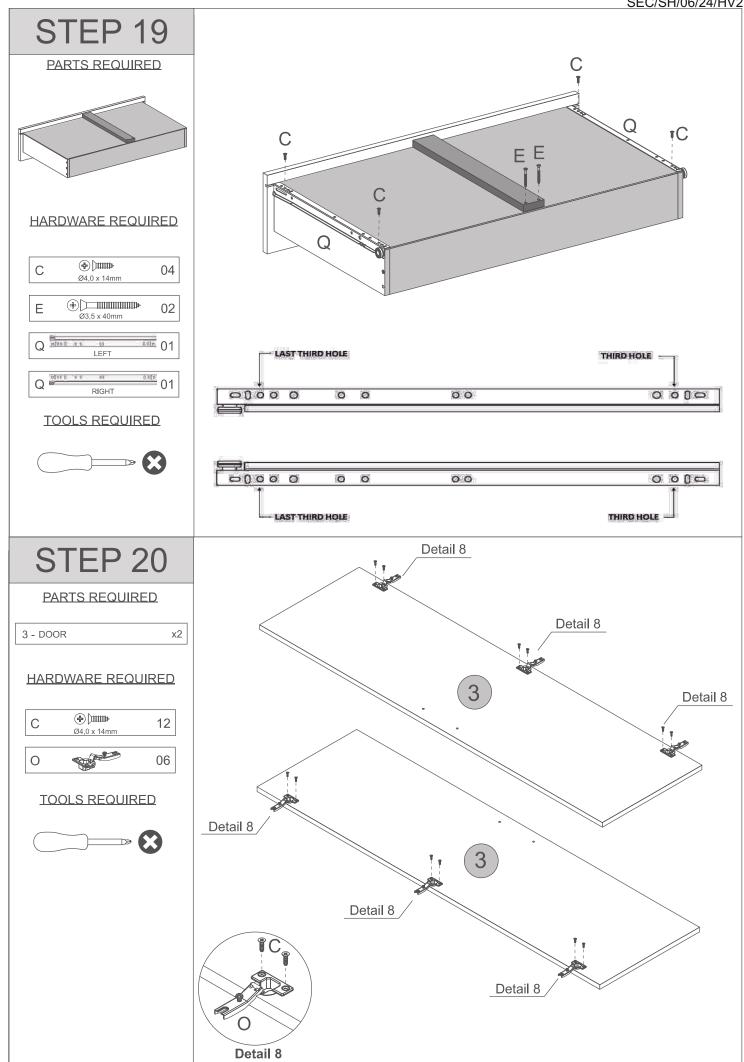

## PARTS LIST

*Please Note:* The below parts have all been stamped with the part number to help identify them during assembly.

| Part Number | Part Description          | Quantity | Carton |
|-------------|---------------------------|----------|--------|
| 01          | Base-Top Panel            | 2        | 1/2    |
| 03          | Door                      | 2        | 2/2    |
| 04          | Left Side Panel           | 1        | 1/2    |
| 06          | Right Side Panel          | 1        | 1/2    |
| 07          | Front Baseboard           | 1        | 2/2    |
| 08          | Back Baseboard            | 1        | 2/2    |
| 09          | Back Panel                | 2        | 1/2    |
| 10          | Frame                     | 1        | 2/2    |
| 15          | Drawer Side               | 2        | 1/2    |
| 16          | Drawer Back Panel         | 1        | 2/2    |
| 17          | Drawer Front              | 1        | 2/2    |
| 18          | Drawer Bottom             | 1        | 1/2    |
| 19          | Drawer Bottom Support Bar | 1        | 2/2    |