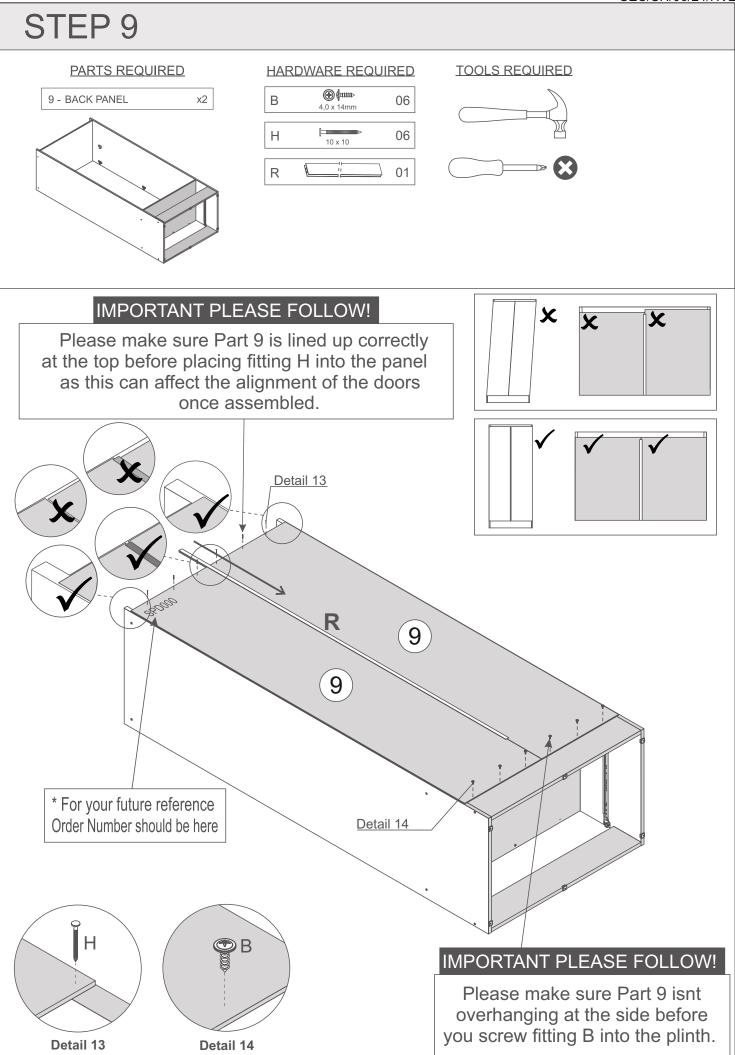

## PARTS LIST

*Please Note:* The below parts have all been stamped with the part number to help identify them during assembly.

| Part Number | Part Description          | Quantity | Carton |
|-------------|---------------------------|----------|--------|
| 01          | Base-Top Panel            | 2        | 1/2    |
| 03          | Door                      | 2        | 2/2    |
| 04          | Left Side Panel           | 1        | 1/2    |
| 06          | Right Side Panel          | 1        | 1/2    |
| 07          | Front Baseboard           | 1        | 2/2    |
| 08          | Back Baseboard            | 1        | 2/2    |
| 09          | Back Panel                | 2        | 1/2    |
| 10          | Frame                     | 1        | 2/2    |
| 15          | Drawer Side               | 2        | 1/2    |
| 16          | Drawer Back Panel         | 1        | 2/2    |
| 17          | Drawer Front              | 1        | 2/2    |
| 18          | Drawer Bottom             | 1        | 1/2    |
| 19          | Drawer Bottom Support Bar | 1        | 2/2    |