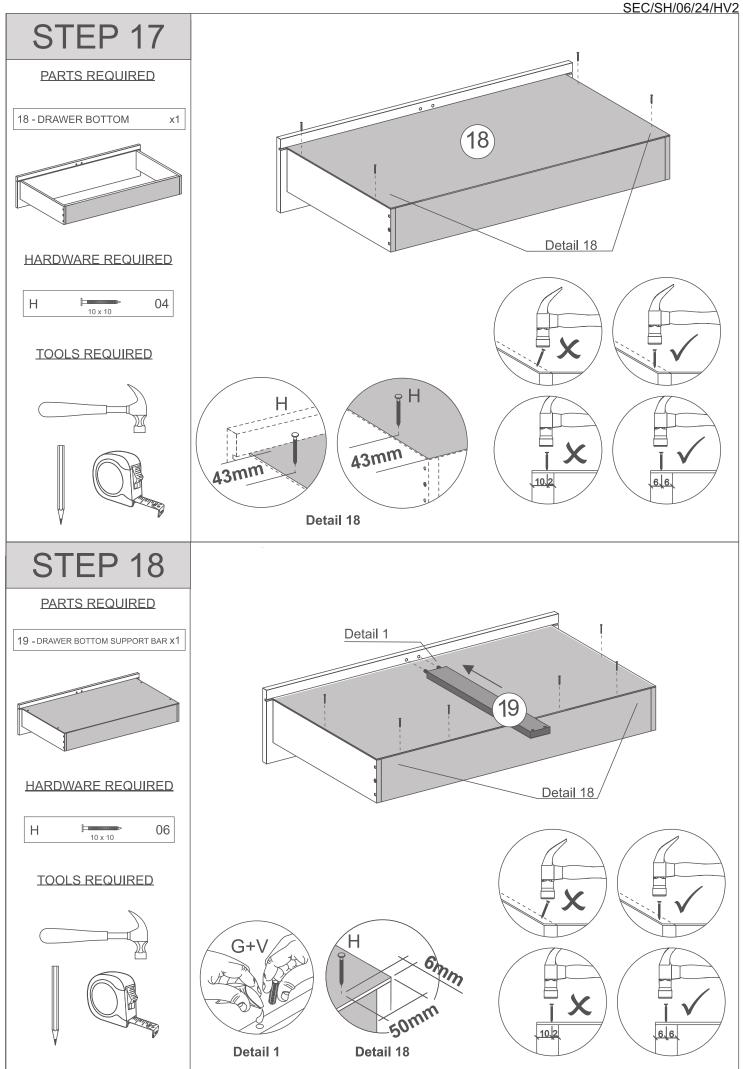

## PARTS LIST

*Please Note:* The below parts have all been stamped with the part number to help identify them during assembly.

| Part Number | Part Description          | Quantity | Carton |
|-------------|---------------------------|----------|--------|
| 01          | Base-Top Panel            | 2        | 1/2    |
| 03          | Door                      | 2        | 2/2    |
| 04          | Left Side Panel           | 1        | 1/2    |
| 06          | Right Side Panel          | 1        | 1/2    |
| 07          | Front Baseboard           | 1        | 2/2    |
| 08          | Back Baseboard            | 1        | 2/2    |
| 09          | Back Panel                | 2        | 1/2    |
| 10          | Frame                     | 1        | 2/2    |
| 15          | Drawer Side               | 2        | 1/2    |
| 16          | Drawer Back Panel         | 1        | 2/2    |
| 17          | Drawer Front              | 1        | 2/2    |
| 18          | Drawer Bottom             | 1        | 1/2    |
| 19          | Drawer Bottom Support Bar | 1        | 2/2    |