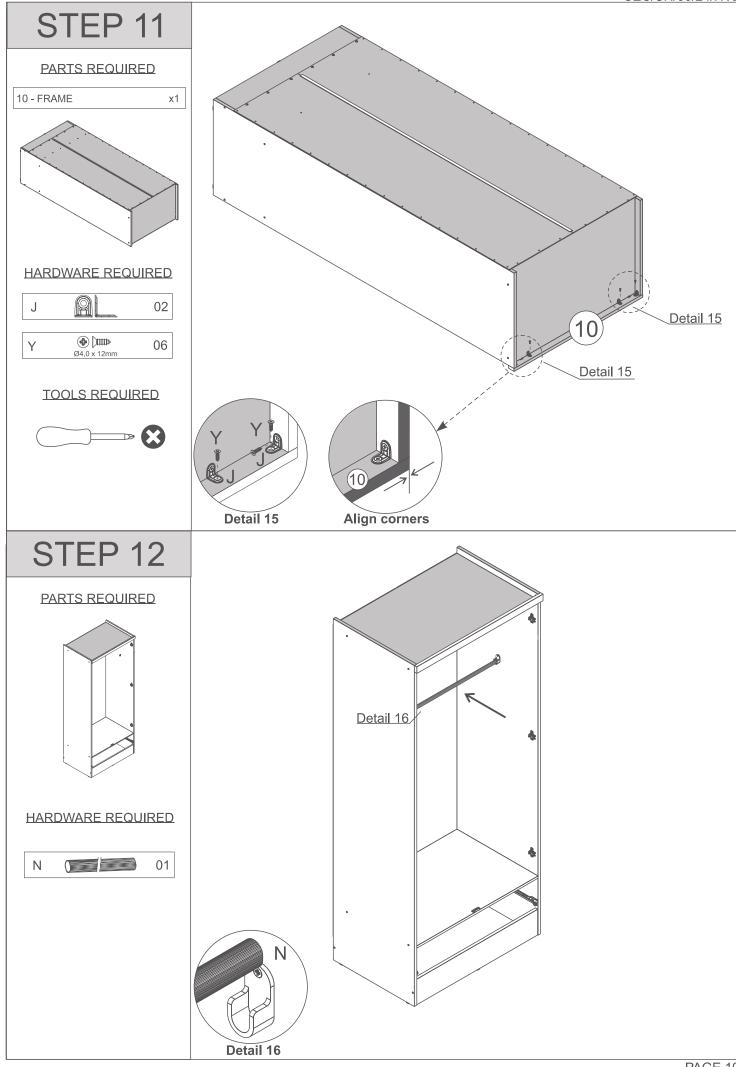

## PARTS LIST

*Please Note:* The below parts have all been stamped with the part number to help identify them during assembly.

| Part Number | Part Description          | Quantity | Carton |
|-------------|---------------------------|----------|--------|
| 01          | Base-Top Panel            | 2        | 1/2    |
| 03          | Door                      | 2        | 2/2    |
| 04          | Left Side Panel           | 1        | 1/2    |
| 06          | Right Side Panel          | 1        | 1/2    |
| 07          | Front Baseboard           | 1        | 2/2    |
| 08          | Back Baseboard            | 1        | 2/2    |
| 09          | Back Panel                | 2        | 1/2    |
| 10          | Frame                     | 1        | 2/2    |
| 15          | Drawer Side               | 2        | 1/2    |
| 16          | Drawer Back Panel         | 1        | 2/2    |
| 17          | Drawer Front              | 1        | 2/2    |
| 18          | Drawer Bottom             | 1        | 1/2    |
| 19          | Drawer Bottom Support Bar | 1        | 2/2    |