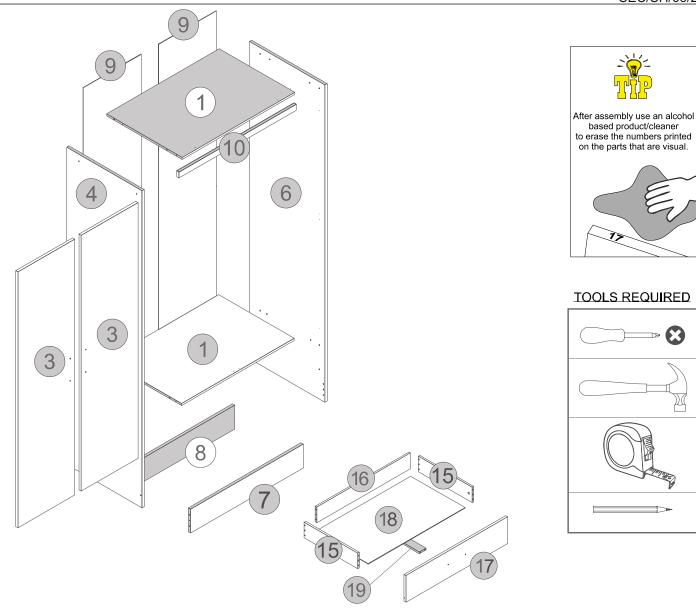

## PARTS LIST

*Please Note:* The below parts have all been stamped with the part number to help identify them during assembly.

| Part Number | Part Description          | Quantity | Carton |
|-------------|---------------------------|----------|--------|
| 01          | Base-Top Panel            | 2        | 1/2    |
| 03          | Door                      | 2        | 2/2    |
| 04          | Left Side Panel           | 1        | 1/2    |
| 06          | Right Side Panel          | 1        | 1/2    |
| 07          | Front Baseboard           | 1        | 2/2    |
| 08          | Back Baseboard            | 1        | 2/2    |
| 09          | Back Panel                | 2        | 1/2    |
| 10          | Frame                     | 1        | 2/2    |
| 15          | Drawer Side               | 2        | 1/2    |
| 16          | Drawer Back Panel         | 1        | 2/2    |
| 17          | Drawer Front              | 1        | 2/2    |
| 18          | Drawer Bottom             | 1        | 1/2    |
| 19          | Drawer Bottom Support Bar | 1        | 2/2    |