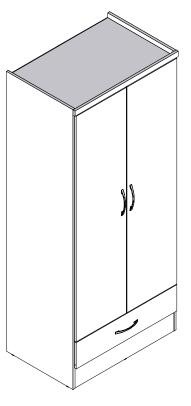

## NEVADA 2 DOOR 1 DRAWER WARDROBE ASSEMBLY INSTRUCTIONS







## IMPORTANT FOR DOMESTIC USE ONLY PLEASE READ BEFORE YOU CONTINUE FURTHER CARE AND MAINTENANCE

After unpacking this product please keep the original packaging in case it needs to be returned for any reason.

- Please ensure all fittings and parts are present before commencing with assembly.
- Never drag or push products as this could cause damage to the joints making it inferior.
- We strongly recommend that you keep children away from your work area.
- We recommend that you lay a blanket or sheet on the floor to avoid damage to both your floor and the product.
- Assemble this product as close to its final position as possible.
- Do not place this product next to a radiator or in direct sunlight.
- Do not drag or push items across your high gloss furniture as this may cause the surfa