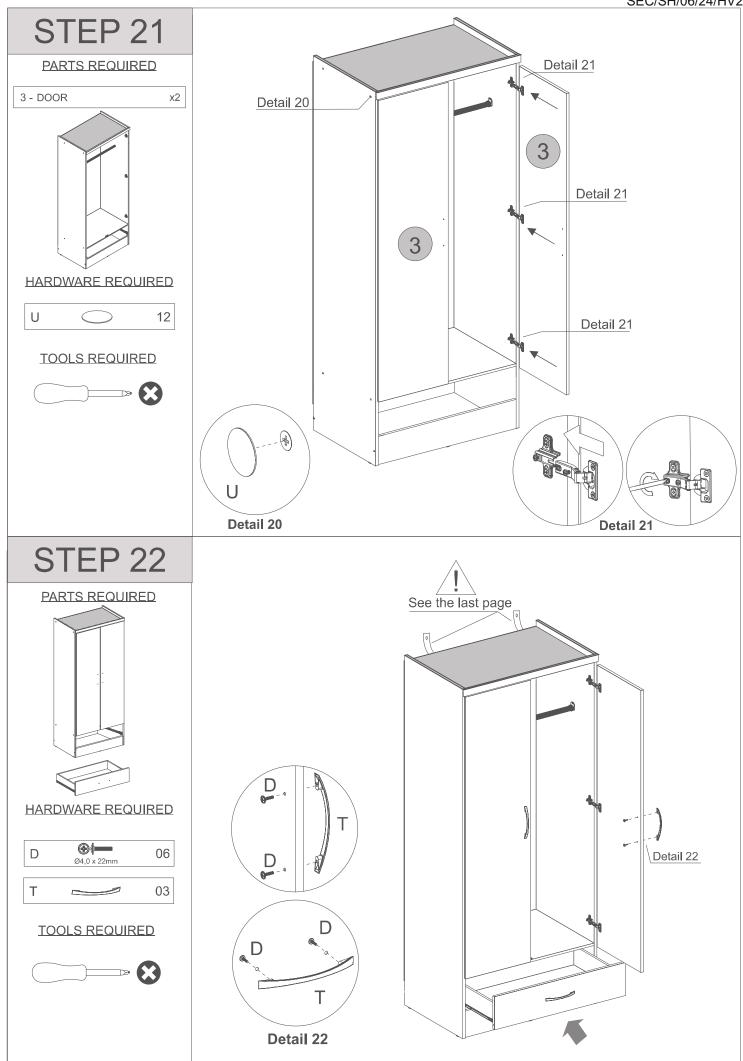

## PARTS LIST

*Please Note:* The below parts have all been stamped with the part number to help identify them during assembly.

| Part Number | Part Description          | Quantity | Carton |
|-------------|---------------------------|----------|--------|
| 01          | Base-Top Panel            | 2        | 1/2    |
| 03          | Door                      | 2        | 2/2    |
| 04          | Left Side Panel           | 1        | 1/2    |
| 06          | Right Side Panel          | 1        | 1/2    |
| 07          | Front Baseboard           | 1        | 2/2    |
| 08          | Back Baseboard            | 1        | 2/2    |
| 09          | Back Panel                | 2        | 1/2    |
| 10          | Frame                     | 1        | 2/2    |
| 15          | Drawer Side               | 2        | 1/2    |
| 16          | Drawer Back Panel         | 1        | 2/2    |
| 17          | Drawer Front              | 1        | 2/2    |
| 18          | Drawer Bottom             | 1        | 1/2    |
| 19          | Drawer Bottom Support Bar | 1        | 2/2    |