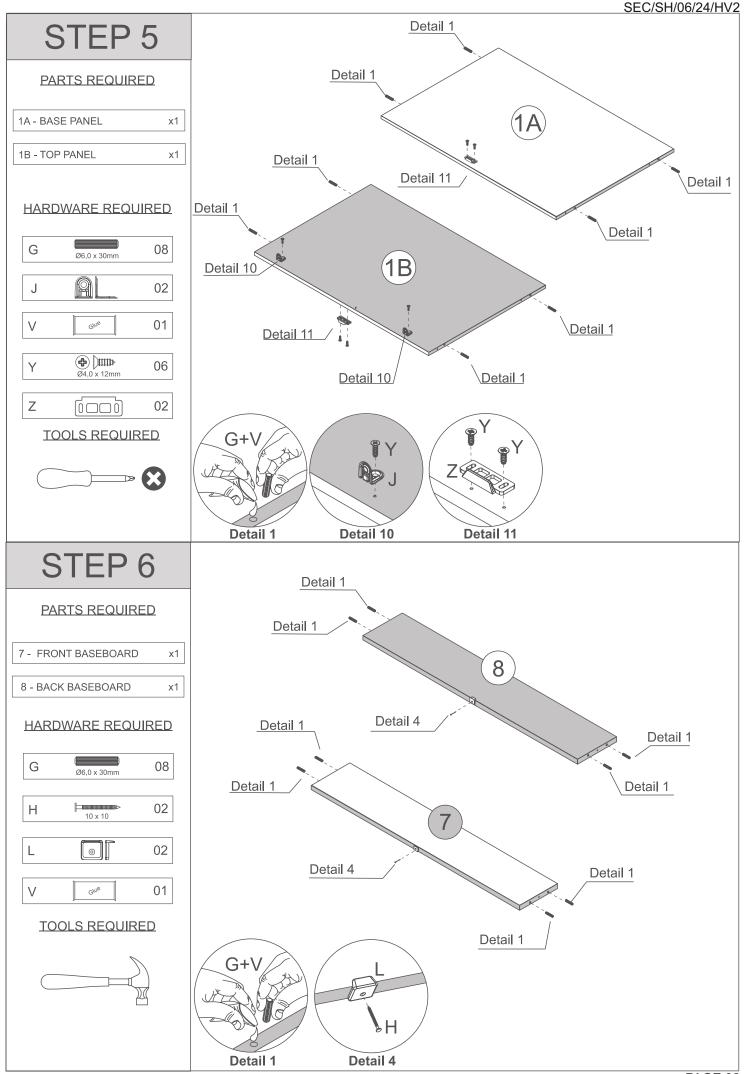

## PARTS LIST

*Please Note:* The below parts have all been stamped with the part number to help identify them during assembly.

| Part Number | Part Description          | Quantity | Carton |
|-------------|---------------------------|----------|--------|
| 01          | Base-Top Panel            | 2        | 1/2    |
| 03          | Door                      | 2        | 2/2    |
| 04          | Left Side Panel           | 1        | 1/2    |
| 06          | Right Side Panel          | 1        | 1/2    |
| 07          | Front Baseboard           | 1        | 2/2    |
| 08          | Back Baseboard            | 1        | 2/2    |
| 09          | Back Panel                | 2        | 1/2    |
| 10          | Frame                     | 1        | 2/2    |
| 15          | Drawer Side               | 2        | 1/2    |
| 16          | Drawer Back Panel         | 1        | 2/2    |
| 17          | Drawer Front              | 1        | 2/2    |
| 18          | Drawer Bottom             | 1        | 1/2    |
| 19          | Drawer Bottom Support Bar | 1        | 2/2    |