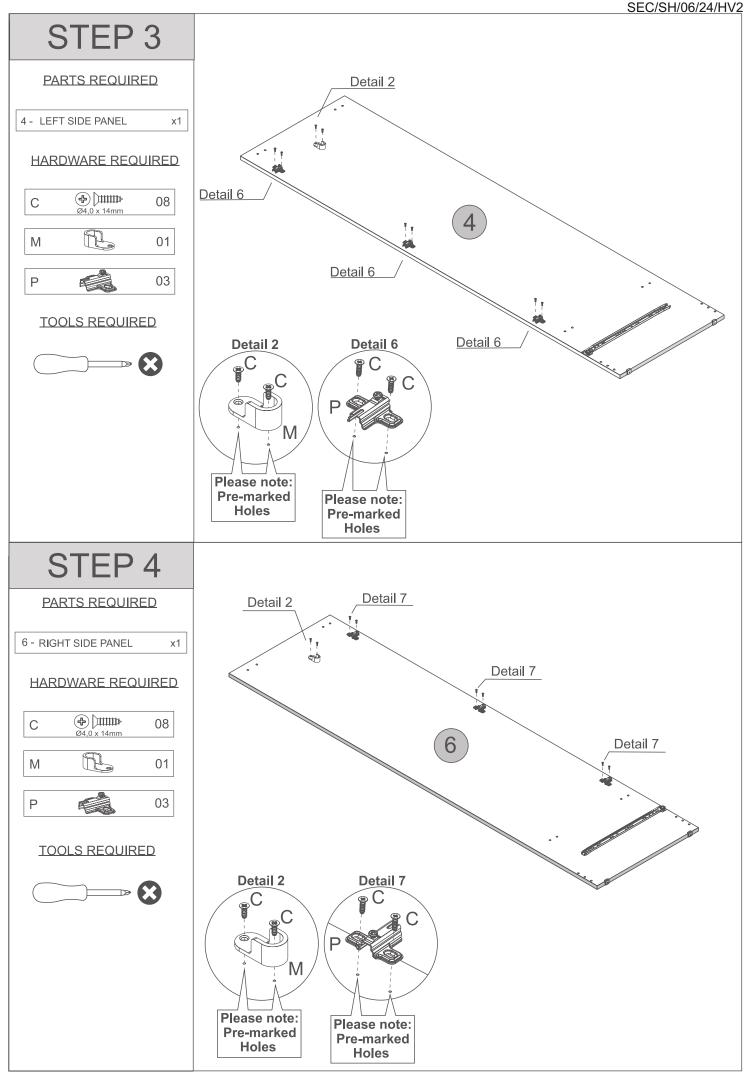

## PARTS LIST

*Please Note:* The below parts have all been stamped with the part number to help identify them during assembly.

| Part Number | Part Description          | Quantity | Carton |
|-------------|---------------------------|----------|--------|
| 01          | Base-Top Panel            | 2        | 1/2    |
| 03          | Door                      | 2        | 2/2    |
| 04          | Left Side Panel           | 1        | 1/2    |
| 06          | Right Side Panel          | 1        | 1/2    |
| 07          | Front Baseboard           | 1        | 2/2    |
| 08          | Back Baseboard            | 1        | 2/2    |
| 09          | Back Panel                | 2        | 1/2    |
| 10          | Frame                     | 1        | 2/2    |
| 15          | Drawer Side               | 2        | 1/2    |
| 16          | Drawer Back Panel         | 1        | 2/2    |
| 17          | Drawer Front              | 1        | 2/2    |
| 18          | Drawer Bottom             | 1        | 1/2    |
| 19          | Drawer Bottom Support Bar | 1        | 2/2    |