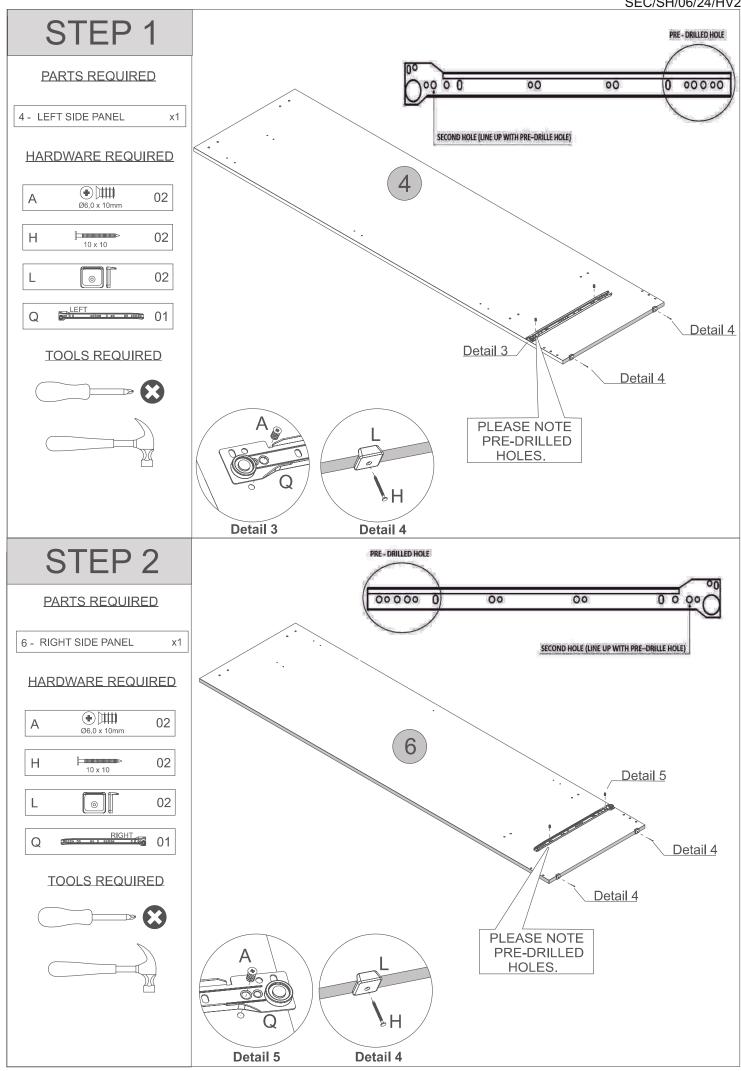

## PARTS LIST

*Please Note:* The below parts have all been stamped with the part number to help identify them during assembly.

| Part Number | Part Description          | Quantity | Carton |
|-------------|---------------------------|----------|--------|
| 01          | Base-Top Panel            | 2        | 1/2    |
| 03          | Door                      | 2        | 2/2    |
| 04          | Left Side Panel           | 1        | 1/2    |
| 06          | Right Side Panel          | 1        | 1/2    |
| 07          | Front Baseboard           | 1        | 2/2    |
| 08          | Back Baseboard            | 1        | 2/2    |
| 09          | Back Panel                | 2        | 1/2    |
| 10          | Frame                     | 1        | 2/2    |
| 15          | Drawer Side               | 2        | 1/2    |
| 16          | Drawer Back Panel         | 1        | 2/2    |
| 17          | Drawer Front              | 1        | 2/2    |
| 18          | Drawer Bottom             | 1        | 1/2    |
| 19          | Drawer Bottom Support Bar | 1        | 2/2    |