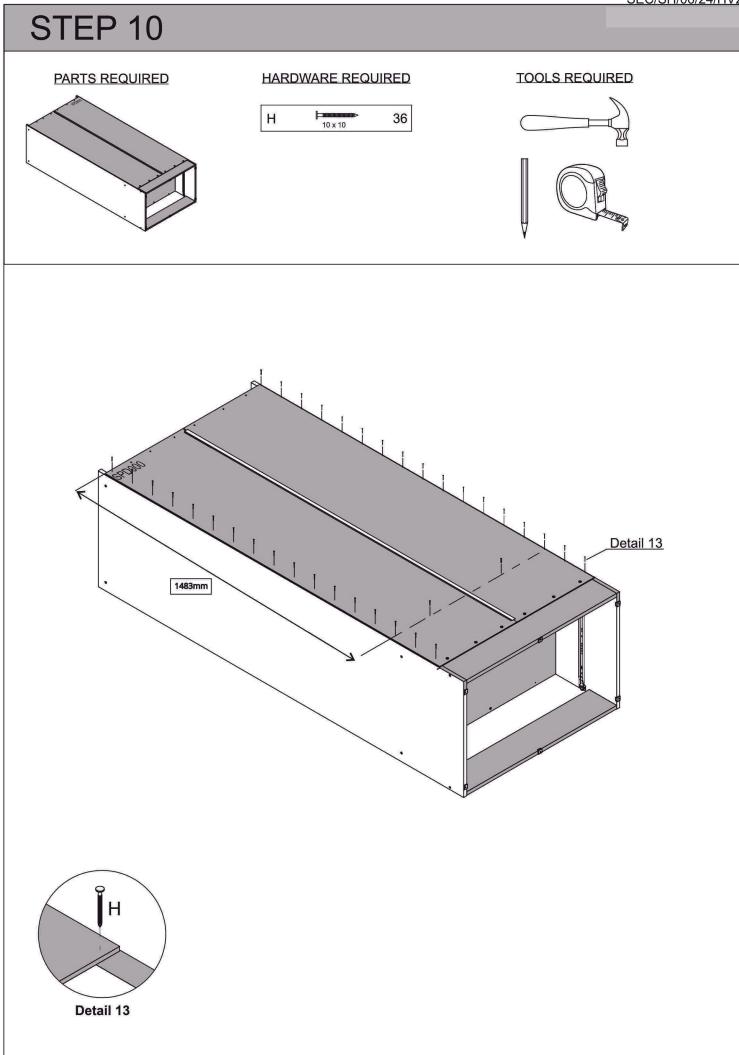

## PARTS LIST

*Please Note:* The below parts have all been stamped with the part number to help identify them during assembly.

| Part Number | Part Description          | Quantity | Carton |
|-------------|---------------------------|----------|--------|
| 01          | Base-Top Panel            | 2        | 1/2    |
| 03          | Door                      | 2        | 2/2    |
| 04          | Left Side Panel           | 1        | 1/2    |
| 06          | Right Side Panel          | 1        | 1/2    |
| 07          | Front Baseboard           | 1        | 2/2    |
| 08          | Back Baseboard            | 1        | 2/2    |
| 09          | Back Panel                | 2        | 1/2    |
| 10          | Frame                     | 1        | 2/2    |
| 15          | Drawer Side               | 2        | 1/2    |
| 16          | Drawer Back Panel         | 1        | 2/2    |
| 17          | Drawer Front              | 1        | 2/2    |
| 18          | Drawer Bottom             | 1        | 1/2    |
| 19          | Drawer Bottom Support Bar | 1        | 2/2    |