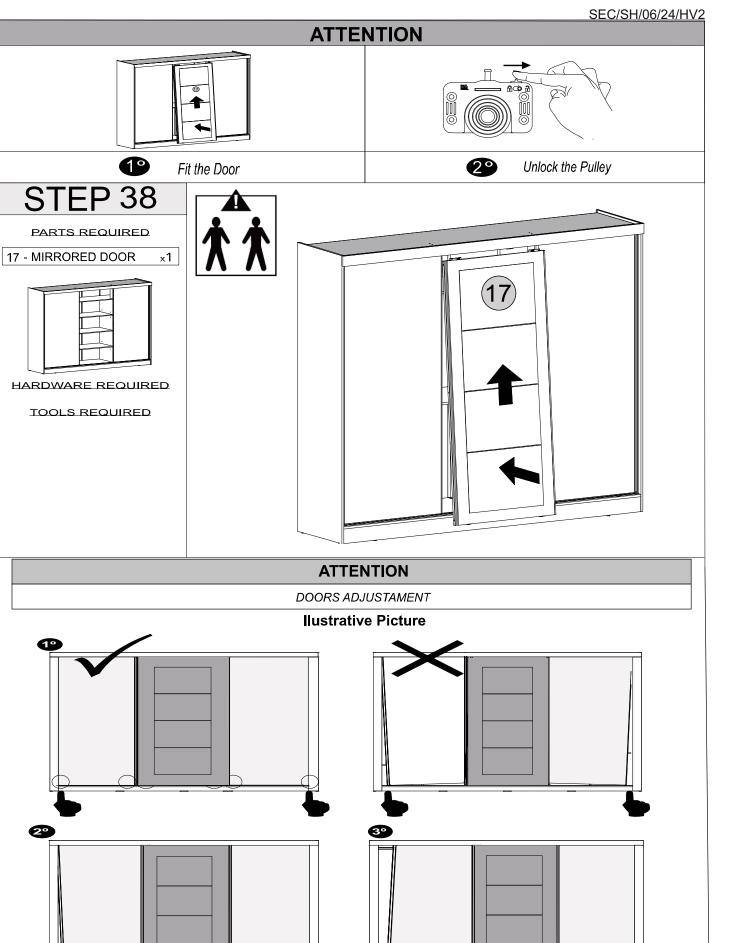

#### PARTS REQUIRED

| 12- DOOR          | x2 |
|-------------------|----|
|                   |    |
| 17- MIRRORED DOOR | x1 |

#### PARTS REQUIRED

12 - DOOR x2

17- MIRRORED DOOR ×1