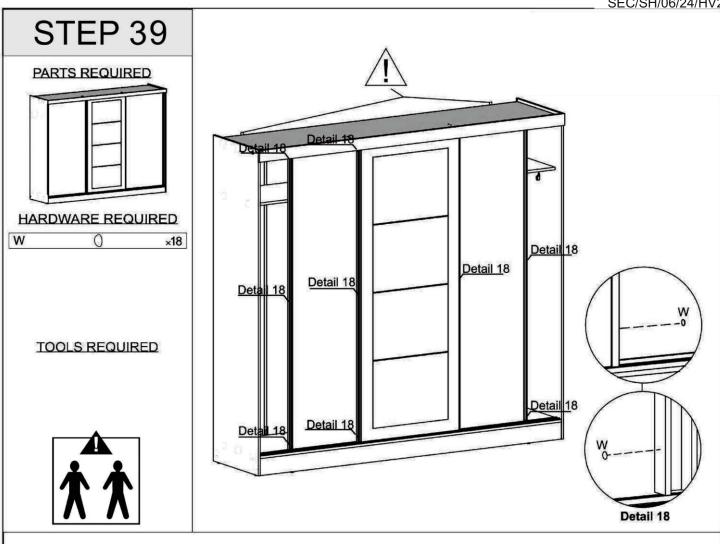

#### PARTS REQUIRED

| 12- DOOR          | x2 |
|-------------------|----|
|                   |    |
| 17- MIRRORED DOOR | x1 |

#### PARTS REQUIRED

12 - DOOR x2

17- MIRRORED DOOR ×1