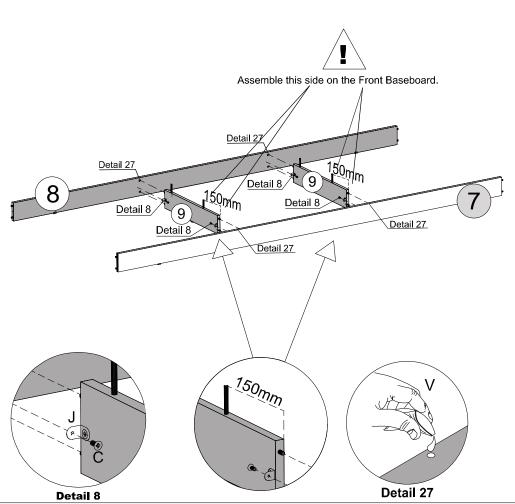

7 - FRONT BASEBOARD x1

8- BACK BASEBOARD x1

9- CROSSBEAM x2

#### PARTS REQUIRED

7 - FRONT BASEBOARD x1

8- BACK BASEBOARD x1

x2

9- CROSSBEAM

#### PARTS REQUIRED

| 7- | FRONT BASEBOARD | <b>x</b> 1 |
|----|-----------------|------------|
| 8- | BACK BASEBOARD  | x1         |
| 9- | CROSSBEAM       | x2         |