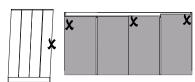

7 - FRONT BASEBOARD x1

8- BACK BASEBOARD x1

9- CROSSBEAM x2

#### PARTS REQUIRED

7 - FRONT BASEBOARD x1

8- BACK BASEBOARD x1

x2

9- CROSSBEAM