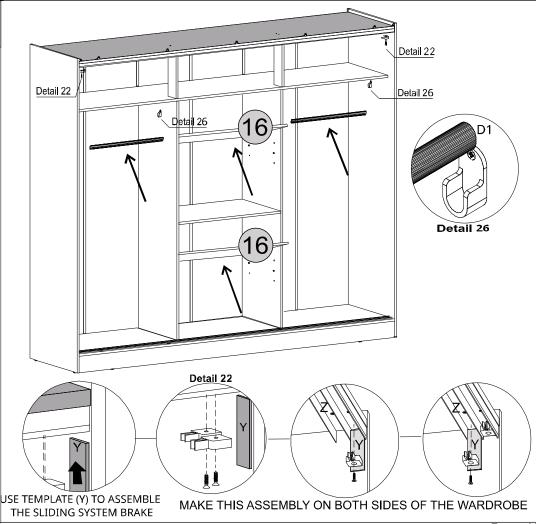

#### PARTS REQUIRED





#### HARDWARE REQUIRED

| Н  | <b>=======</b> > | 06 |
|----|------------------|----|
| C1 |                  | 02 |

#### **TOOLS REQUIRED**





## STEP 28

#### PARTS REQUIRED



#### **HARDWARE REQUIRED**

| Н               | <u> </u>  | 20 |
|-----------------|-----------|----|
| ı               | $[\circ]$ | 14 |
| C1              |           | 01 |
| E1              |           | 02 |
| TOOL O DEOLUDED |           |    |

#### TOOLS REQUIRED





Detail 16













HARDWARE REQUIRED

| Н | <b> </b> | 24 |
|---|----------|----|
| Р |          | 32 |
|   | ^        |    |

#### **TOOLS REQUIRED**

32

Т









## STEP 30

#### PARTS REQUIRED



#### **HARDWARE REQUIRED**

| Υ  |   | 01 |
|----|---|----|
| D1 |   | 02 |
| F1 | 0 | 04 |
| F1 |   | 04 |













HARDWARE REQUIRED



**TOOLS REQUIRED** 





#### PARTS REQUIRED



#### **HARDWARE REQUIRED**







#### PARTS REQUIRED

| 12- DOOR          | x2 |
|-------------------|----|
|                   |    |
| 17- MIRRORED DOOR | x1 |

#### HARDWARE REQUIRED

| B1 | 03 |
|----|----|
| 0  | 15 |





PARTS REQUIRED







2° PUSH THE WHEEL UP UNTIL IT TOUCHES THE SCREW



3° SLIDE TO LOCK



#### PARTS REQUIRED

12 - DOOR x2

17- MIRRORED DOOR ×1

# F1 SLIDING SYSTEM KIT Upper Pulley X6 Lower Pulley X6 Screw Ø3.5 x 16 mm X36













## STEP 37







BEFORE REGULARTION

UNLOCK THE PULLEY

SEC/SH/06/24/HV2



### WARNING

Serious or fatal injuries can occur from furniture tipping over. To prevent the furniture from tipping over we recommend that it is permanently fixed to the wal