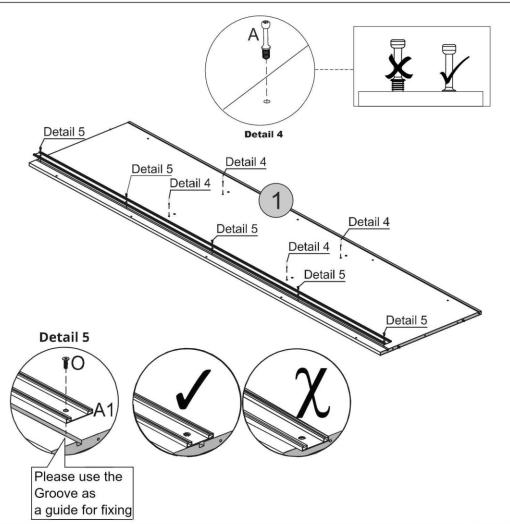

1/4           |
| 10          | Frame                | 1        | 1/4           |
| 11          | Fixed Shelf          | 1        | 1/4           |
| 12          | Door                 | 2        | 4/4           |
| 13          | Back Panel           | 6        | 2/4           |
| 14          | Small Divider Panel  | 2        | 1/4           |
| 15          | Large Shelf Panel    | 1        | 3/4           |
| 16          | Movable Shelf        | 2        | 3/4           |
| 17          | Mirrored Door        | 1        | 4/4           |





7 - FRONT BASEBOARD x1

8- BACK BASEBOARD x1

9- CROSSBEAM x2

#### HARDWARE REQUIRED



#### **TOOLS REQUIRED**





## STEP 2

#### PARTS REQUIRED

7 - FRONT BASEBOARD x1

8- BACK BASEBOARD x1

x2

9- CROSSBEAM

#### HARDWARE REQUIRED

















#### PARTS REQUIRED

11- FIXED SHELF ×1
14-SMALL DIVIDER PANEL×2

#### **HARDWARE REQUIRED**



#### **TOOLS REQUIRED**





## STEP 6

#### PARTS REQUIRED

2 - LEFT SIDE x1

#### **HARDWARE REQUIRED**









#### PARTS REQUIRED

6- RIGHT SIDE x1

#### HARDWARE REQUIRED





#### **TOOLS REQUIRED**





## STEP 8

#### PARTS REQUIRED

3 - RIGHT DIVISION PANEL x1

#### HARDWARE REQUIRED



#### **TOOLS REQUIRED**





Page 07

#### PARTS REQUIRED

3- RIGHT DIVISION PANEL x1

#### **HARDWARE REQUIRED**



#### **TOOLS REQUIRED**





## STEP 10

#### PARTS REQUIRED

5- LEFT DIVISION PANEL x1

#### **HARDWARE REQUIRED**









#### PARTS REQUIRED

5- LEFT DIVISION PANEL x1

#### **HARDWARE REQUIRED**



#### **TOOLS REQUIRED**





## STEP 12

#### PARTS REQUIRED

4- TOP PANEL x1

###