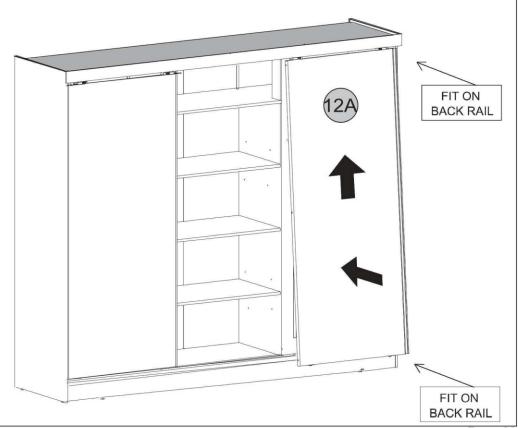

---|
| Р |          | 32 |
|   | ^        |    |

#### **TOOLS REQUIRED**

32

Т









## STEP 30

#### PARTS REQUIRED



#### **HARDWARE REQUIRED**

| Υ  |   | 01 |
|----|---|----|
| D1 |   | 02 |
| F1 | 0 | 04 |
| F1 |   | 04 |













HARDWARE REQUIRED



**TOOLS REQUIRED** 





#### PARTS REQUIRED



#### **HARDWARE REQUIRED**







#### PARTS REQUIRED

| 12- DOOR          | x2 |
|-------------------|----|
|                   |    |
| 17- MIRRORED DOOR | x1 |

#### HARDWARE REQUIRED

| B1 | 03 |
|----|----|
| 0  | 15 |





PARTS REQUIRED







2° PUSH THE WHEEL UP UNTIL IT TOUCHES THE SCREW



3° SLIDE TO LOCK



#### PARTS REQUIRED

12 - DOOR x2

17- MIRRORED DOOR ×1

# F1 SLIDING SYSTEM KIT Upper Pulley X6 Lower Pulley X6 Screw Ø3.5 x 16 mm X36













## STEP 37







BEFORE REGULARTION

UNLOCK THE PULLEY

SEC/SH/06/24/HV2



### WARNING

Serious or fatal injuries can occur from furniture tipping over. To prevent the furniture from tipping over we recommend that it is permanently fixed to the wall.

Wall fixings are not supplied with this product as different wall materials require different types of fixing devices. Please make sure you use fixings suitable for the walls in your home.