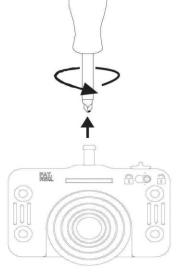

#### HARDWARE REQUIRED

| B1 | 03 |
|----|----|
| 0  | 15 |

PARTS REQUIRED

2° PUSH THE WHEEL UP UNTIL IT TOUCHES THE SCREW

3° SLIDE TO LOCK

## STEP 37

BEFORE REGULARTION

UNLOCK THE PULLEY

SEC/SH/06/24/HV2