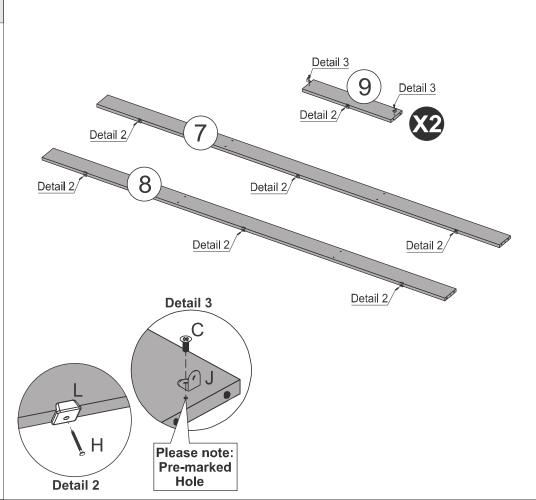

7 - FRONT BASEBOARD x1

8- BACK BASEBOARD x1

9- CROSSBEAM x2

#### PARTS REQUIRED

7 - FRONT BASEBOARD x1

8- BACK BASEBOARD x1

x2

9- CROSSBEAM