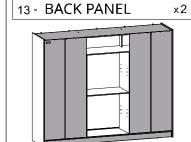

#### **PARTS LIST**

<u>Please Note:</u>
The below parts have all been stamped with the part number to help identify them during assembly.

| Part Number | Part Description     | Quantity | <u>Carton</u> |
|-------------|----------------------|----------|---------------|
| 1           | Base Panel           | 1        | 1/4           |
| 2           | Left Side            | 1        | 2/4           |
| 3           | Right Division Panel | 1        | 3/4           |
| 4           | Top Panel            | 1        | 1/4           |
| 5           | Left Division Panel  | 1        | 3/4           |
| 6           | Right Side           | 1        | 2/4           |
| 7           | Front Baseboard      | 1        | 1/4           |
| 8           | Back Baseboard       | 1        | 1/4           |
| 9           | Crossbeam            | 2        | 1/4           |
| 10          | Frame                | 1        | 1/4           |
| 11          | Fixed Shelf          | 1        | 1/4           |
| 12          | Door                 | 2        | 4/4           |
| 13          | Back Panel           | 6        | 2/4           |
| 14          | Small Divider Panel  | 2        | 1/4           |
| 15          | Large Shelf Panel    | 1        | 3/4           |
| 16          | Movable Shelf        | 2        | 3/4           |
| 17          | Mirrored Door        | 1        | 4/4           |