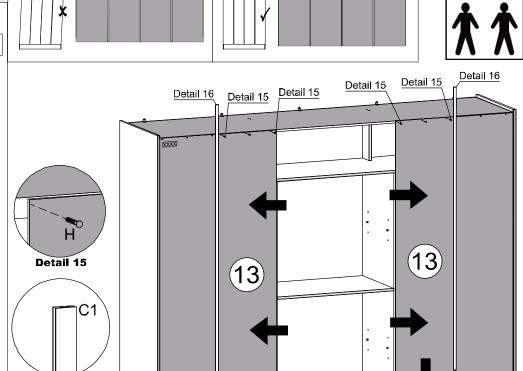

#### TOOLS REQUIRED

Detail 16

HARDWARE REQUIRED

| Н | <b> </b> | 24 |
|---|----------|----|
| Р |          | 32 |
|   | ^        |    |