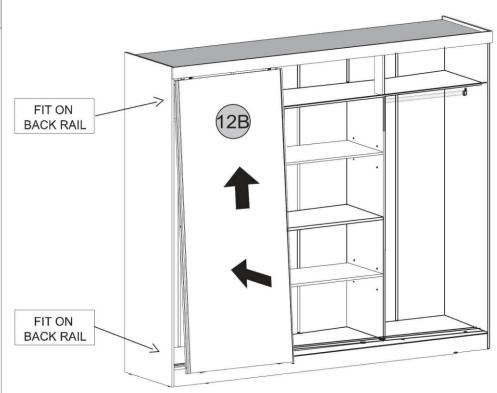

#### PARTS REQUIRED

| 12- DOOR          | x2 |
|-------------------|----|
|                   |    |
| 17- MIRRORED DOOR | x1 |

#### PARTS REQUIRED

12 - DOOR x2

17- MIRRORED DOOR ×1