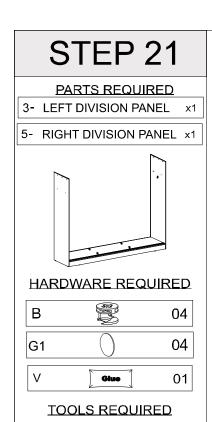

## PARTS REQUIRED

3- RIGHT DIVISION PANEL x1

#### **HARDWARE REQUIRED**



#### **TOOLS REQUIRED**





## STEP 10

#### PARTS REQUIRED

5- LEFT DIVISION PANEL x1

#### **HARDWARE REQUIRED**









#### PARTS REQUIRED

5- LEFT DIVISION PANEL x1

#### **HARDWARE REQUIRED**



#### **TOOLS REQUIRED**





## STEP 12

#### PARTS REQUIRED

4- TOP PANEL x1

#### **HARDWARE REQUIRED**











#### PARTS REQUIRED

4 - TOP PANEL x1

#### HARDWARE REQUIRED







#### PARTS REQUIRED

15 - LARGE SHELF PANEL ×1

#### HARDWARE REQUIRED



#### **TOOLS REQUIRED**





## STEP 16

#### PARTS REQUIRED

| 7- | FRONT BASEBOARD | <b>x</b> 1 |
|----|-----------------|------------|
| 8- | BACK BASEBOARD  | x1         |
| 9- | CROSSBEAM       | x2         |

#### HARDWARE REQUIRED











Detail 10











#### **PARTS REQUIRED**



**HARDWARE REQUIRED** 



**TOOLS REQUIRED** 





15

Detail 11

Detail 27

Detail 9

Detail 9/



## STEP 24

#### PARTS REQUIRED



#### HARDWARE REQUIRED



**TOOLS REQUIRED** 









#### PARTS REQUIRED





#### HARDWARE REQUIRED

| Н  | <b>=======</b> > | 06 |
|----|------------------|----|
| C1 |                  | 02 |

#### **TOOLS REQUIRED**





## STEP 28

#### PARTS REQUIRED



#### **HARDWARE REQUIRED**

| Н               | <u> </u>  | 20 |
|-----------------|-----------|----|
| ı               | $[\circ]$ | 14 |
| C1              |           | 01 |
| E1              |           | 02 |
| TOOL O DEOLUDED |           |    |

#### TOOLS REQUIRED





Detail 16













HARDWARE REQUIRED

| Н | <b> </b> | 24 |
|---|----------|----|
| Р