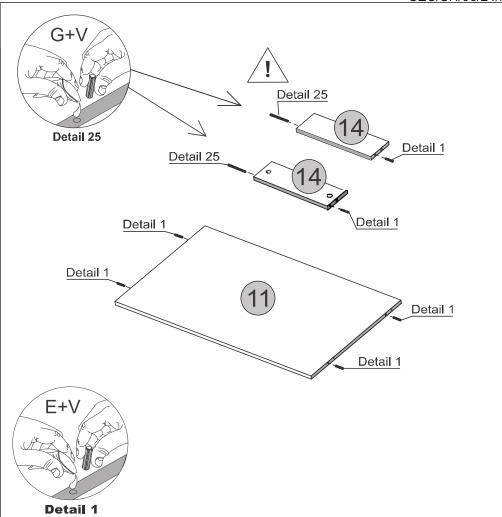

| 1/4           |
| 12          | Door                 | 2        | 4/4           |
| 13          | Back Panel           | 6        | 2/4           |
| 14          | Small Divider Panel  | 2        | 1/4           |
| 15          | Large Shelf Panel    | 1        | 3/4           |
| 16          | Movable Shelf        | 2        | 3/4           |
| 17          | Mirrored Door        | 1        | 4/4           |





7 - FRONT BASEBOARD x1

8- BACK BASEBOARD x1

9- CROSSBEAM x2

#### HARDWARE REQUIRED



#### **TOOLS REQUIRED**





## STEP 2

#### PARTS REQUIRED

7 - FRONT BASEBOARD x1

8- BACK BASEBOARD x1

x2

9- CROSSBEAM

#### HARDWARE REQUIRED

















#### PARTS REQUIRED

11- FIXED SHELF ×1
14-SMALL DIVIDER PANEL×2

#### **HARDWARE REQUIRED**



#### **TOOLS REQUIRED**





## STEP 6

#### PARTS REQUIRED

2 - LEFT SIDE x1

#### **HARDWARE REQUIRED**









#### PARTS REQUIRED

6- RIGHT SIDE x1

#### HARDWARE REQUIRED





#### **TOOLS REQUIRED**





## STEP 8

#### PARTS REQUIRED

3 - RIGHT DIVISION PANEL x1

#### HARDWARE REQUIRED



#### **TOOLS REQUIRED**





Page 07

#### PARTS REQUIRED

3- RIGHT DIVISION PANEL x1

#### **HARDWARE REQUIRED**



#### **TOOLS REQUIRED**





## STEP 10

#### PARTS REQUIRED

5- LEFT DIVISION PANEL x1

#### **HARDWARE REQUIRED**









#### PARTS REQUIRED

5- LEFT DIVISION PANEL x1

#### **HARDWARE REQUIRED**



#### **TOOLS REQUIRED**





## STEP 12

#### PARTS REQUIRED

4- TOP PANEL x1

#### **HARDWARE REQUIRED**











#### PARTS REQUIRED

4 - TOP PANEL x1

#### HARDWARE REQUIRED







#### PARTS REQUIRED

15