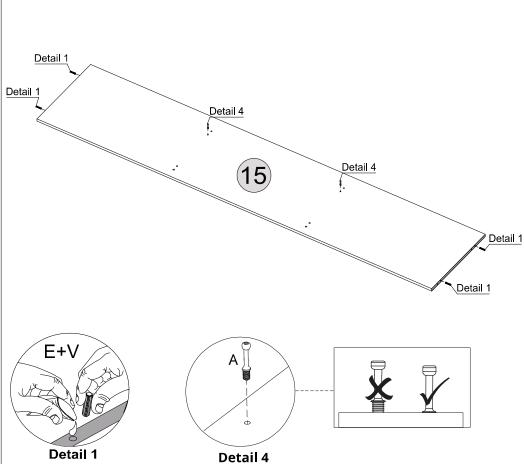

#### PARTS REQUIRED

7 - FRONT BASEBOARD x1

8- BACK BASEBOARD x1

x2

9- CROSSBEAM