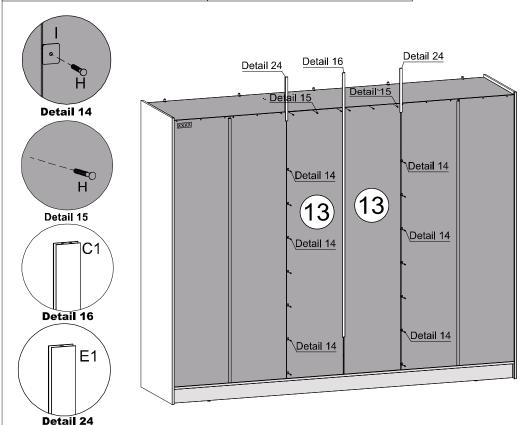

#### TOOLS REQUIRED

Detail 16

HARDWARE REQUIRED

| Н | <b> </b> | 24 |
|---|----------|----|
| Р |          | 32 |
|   | ^        |    |