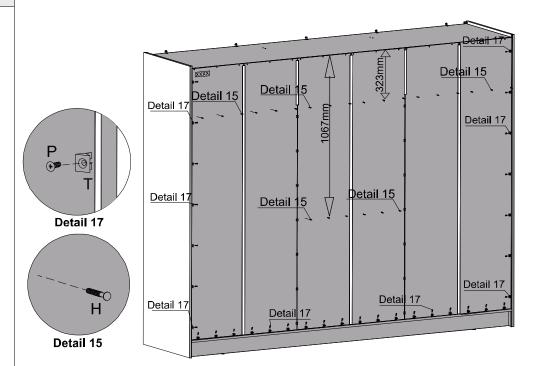

#### TOOLS REQUIRED

Detail 16

HARDWARE REQUIRED

| Н | <b> </b> | 24 |
|---|----------|----|
| Р |          | 32 |
|   | ^        |    |

#### **TOOLS REQUIRED**

32

Т