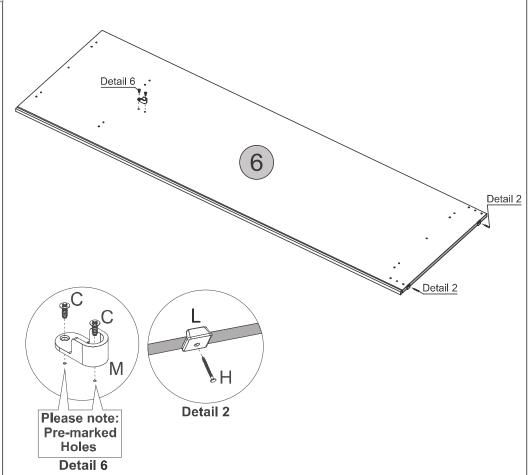

r Panel  | 2        | 1/4           |
| 15          | Large Shelf Panel    | 1        | 3/4           |
| 16          | Movable Shelf        | 2        | 3/4           |
| 17          | Mirrored Door        | 1        | 4/4           |





7 - FRONT BASEBOARD x1

8- BACK BASEBOARD x1

9- CROSSBEAM x2

#### HARDWARE REQUIRED



#### **TOOLS REQUIRED**





## STEP 2

#### PARTS REQUIRED

7 - FRONT BASEBOARD x1

8- BACK BASEBOARD x1

x2

9- CROSSBEAM

#### HARDWARE REQUIRED

















#### PARTS REQUIRED

11- FIXED SHELF ×1
14-SMALL DIVIDER PANEL×2

#### **HARDWARE REQUIRED**



#### **TOOLS REQUIRED**





## STEP 6

#### PARTS REQUIRED

2 - LEFT SIDE x1

#### **HARDWARE REQUIRED**









#### PARTS REQUIRED

6- RIGHT SIDE x1

#### HARDWARE REQUIRED





#### **TOOLS REQUIRED**





## STEP 8

#### PARTS REQUIRED

3 - RIGHT DIVISION PANEL x1

#### HARDWARE REQUIRED



#### **TOOLS REQUIRED**





Page 07

#### PARTS REQUIRED

3- RIGHT DIVISION PANEL x1

#### **HARDWARE REQUIRED**



#### **TOOLS REQUIRED**





## STEP 10

#### PARTS REQUIRED

5- LEFT DIVISION PANEL x1

#### **HARDWARE REQUIRED**









#### PARTS REQUIRED

5- LEFT DIVISION PANEL x1

#### **HARDWARE REQUIRED**



#### **TOOLS REQUIRED**





## STEP 12

#### PARTS REQUIRED

4- TOP PANEL x1

#### **HARDWARE REQUIRED**











#### PARTS REQUIRED

4 - TOP PANEL x1

#### HARDWARE REQUIRED







#### PARTS REQUIRED

15 - LARGE SHELF PANEL ×1

#### HARDWARE REQUIRED



#### **TOOLS REQUIRED**





## STEP 16

#### PARTS REQUIRED

| 7- | FRONT BASEBOARD | <b>x</b> 1 |
|----|-----------------|-------