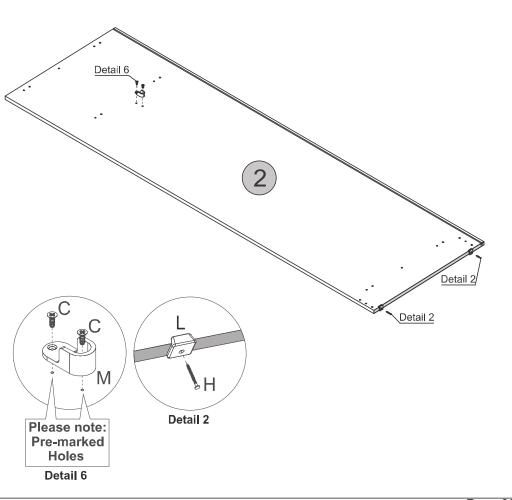

## STEP 2

#### PARTS REQUIRED

7 - FRONT BASEBOARD x1

8- BACK BASEBOARD x1

x2

9- CROSSBEAM

#### HARDWARE REQUIRED