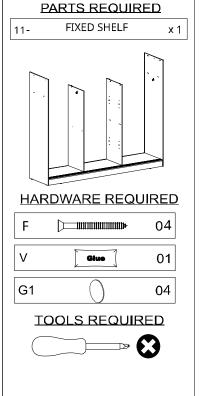

#### PARTS REQUIRED

11- FIXED SHELF ×1
14-SMALL DIVIDER PANEL×2

#### **HARDWARE REQUIRED**

#### **TOOLS REQUIRED**