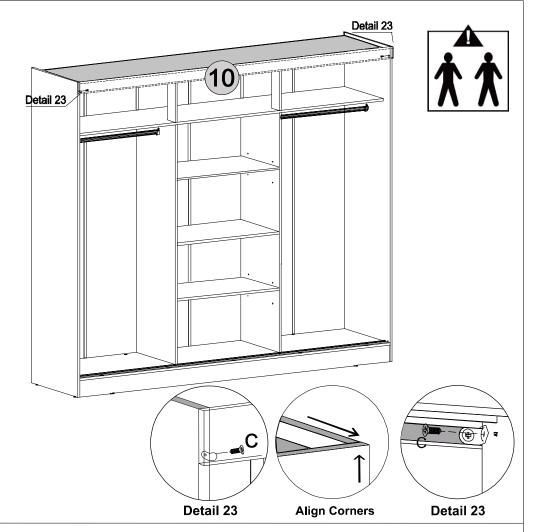

#### **PARTS LIST**

<u>Please Note:</u>
The below parts have all been stamped with the part number to help identify them during assembly.

| Part Number | Part Description     | Quantity | <u>Carton</u> |
|-------------|----------------------|----------|---------------|
| 1           | Base Panel           | 1        | 1/4           |
| 2           | Left Side            | 1        | 2/4           |
| 3           | Right Division Panel | 1        | 3/4           |
| 4           | Top Panel            | 1        | 1/4           |
| 5           | Left Division Panel  | 1        | 3/4           |
| 6           | Right Side           | 1        | 2/4           |
| 7           | Front Baseboard      | 1        | 1/4           |
| 8           | Back Baseboard       | 1        | 1/4           |
| 9           | Crossbeam            | 2        | 1/4           |
| 10          | Frame                | 1        | 1/4           |
| 11          | Fixed Shelf          | 1        | 1/4           |
| 12          | Door                 | 2        | 4/4           |
| 13          | Back Panel           | 6        | 2/4           |
| 14          | Small Divider Panel  | 2        | 1/4           |
| 15          | Large Shelf Panel    | 1        | 3/4           |
| 16          | Movable Shelf        | 2        | 3/4           |
| 17          | Mirrored Door        | 1        | 4/4           |

#### PARTS REQUIRED

| 7- | FRONT BASEBOARD | <b>x</b> 1 |
|----|-----------------|------------|
| 8- | BACK BASEBOARD  | x1         |
| 9- | CROSSBEAM       | x2         |

#### HARDWARE REQUIRED

Detail 10