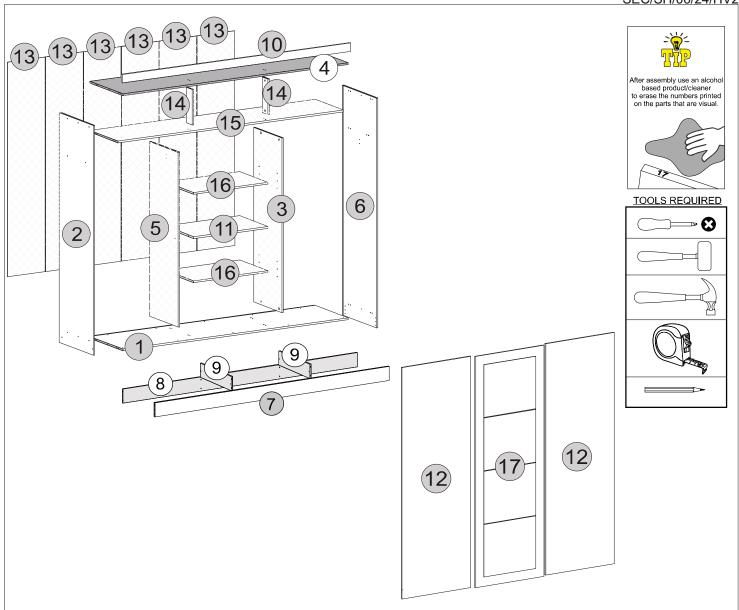

#### **PARTS LIST**

<u>Please Note:</u>
The below parts have all been stamped with the part number to help identify them during assembly.

| Part Number | Part Description     | Quantity | <u>Carton</u> |
|-------------|----------------------|----------|---------------|
| 1           | Base Panel           | 1        | 1/4           |
| 2           | Left Side            | 1        | 2/4           |
| 3           | Right Division Panel | 1        | 3/4           |
| 4           | Top Panel            | 1        | 1/4           |
| 5           | Left Division Panel  | 1        | 3/4           |
| 6           | Right Side           | 1        | 2/4           |
| 7           | Front Baseboard      | 1        | 1/4           |
| 8           | Back Baseboard       | 1        | 1/4           |
| 9           | Crossbeam            | 2        | 1/4           |
| 10          | Frame                | 1        | 1/4           |
| 11          | Fixed Shelf          | 1        | 1/4           |
| 12          | Door                 | 2        | 4/4           |
| 13          | Back Panel           | 6        | 2/4           |
| 14          | Small Divider Panel  | 2        | 1/4           |
| 15          | Large Shelf Panel    | 1        | 3/4           |
| 16          | Movable Shelf        | 2        | 3/4           |
| 17          | Mirrored Door        | 1        | 4/4           |

7 - FRONT BASEBOARD x1

8- BACK BASEBOARD x1

9- CROSSBEAM x2

#### PARTS REQUIRED

7 - FRONT BASEBOARD x1

8- BACK BASEBOARD x1

x2

9- CROSSBEAM

#### PARTS REQUIRED

11- FIXED SHELF ×1
14-SMALL DIVIDER PANEL×2

#### PARTS REQUIRED

2 - LEFT SIDE x1

#### PARTS REQUIRED

6- RIGHT SIDE x1

#### PARTS REQUIRED

3 - RIGHT DIVISION PANEL x1

#### PARTS REQUIRED

3- RIGHT DIVISION PANEL x1

#### PARTS REQUIRED

5- LEFT DIVISION PANEL x1

#### PARTS REQUIRED

4- TOP PANEL x1

#### PARTS REQUIRED

4 - TOP PANEL x1

#### PARTS REQUIRED

15 - LARGE SHELF PANEL ×1

#### PARTS REQUIRED

| 12- DOOR          | x2 |
|-------------------|----|
|                   |    |
| 17- MIRRORED DOOR | x1 |

#### PARTS REQUIRED

12 - DOOR x2

17- MIRRORED DOOR ×1