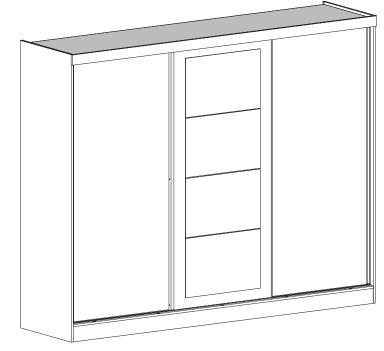

## NEVADA 3 DOOR SLIDER WARDROBE ASSEMBLY INSTRUCTIONS

#### **PARTS LIST**

<u>Please Note:</u>
The below parts have all been stamped with the part number to help identify them during assembly.

| Part Number | Part Description     | Quantity | <u>Carton</u> |
|-------------|----------------------|----------|---------------|
| 1           | Base Panel           | 1        | 1/4           |
| 2           | Left Side            | 1        | 2/4           |
| 3           | Right Division Panel | 1        | 3/4           |
| 4           | Top Panel            | 1        | 1/4           |
| 5           | Left Division Panel  | 1        | 3/4           |
| 6           | Right Side           | 1        | 2/4           |
| 7           | Front Baseboard      | 1        | 1/4           |
| 8           | Back Baseboard       | 1        | 1/4           |
| 9           | Crossbeam            | 2        | 1/4           |
| 10          | Frame                | 1        | 1/4           |
| 11          | Fixed Shelf          | 1        | 1/4           |
| 12          | Door                 | 2        | 4/4           |
| 13          | Back Panel           | 6        | 2/4           |
| 14          | Small Divider Panel  | 2        | 1/4           |
| 15          | Large Shelf Panel    | 1        | 3/4           |
| 16          | Movable Shelf        | 2        | 3/4           |
| 17          | Mirrored Door        | 1        | 4/4           |