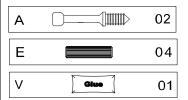

1

#### **HARDWARE REQUIRED**









#### PARTS REQUIRED

6- RIGHT SIDE x1

#### HARDWARE REQUIRED





#### **TOOLS REQUIRED**





## STEP 8

#### PARTS REQUIRED

3 - RIGHT DIVISION PANEL x1

#### HARDWARE REQUIRED



#### **TOOLS REQUIRED**





Page 07

#### PARTS REQUIRED

3- RIGHT DIVISION PANEL x1

#### **HARDWARE REQUIRED**



#### **TOOLS REQUIRED**





## STEP 10

#### PARTS REQUIRED

5- LEFT DIVISION PANEL x1

#### **HARDWARE REQUIRED**









#### PARTS REQUIRED

5- LEFT DIVISION PANEL x1

#### **HARDWARE REQUIRED**



#### **TOOLS REQUIRED**





## STEP 12

#### PARTS REQUIRED

4- TOP PANEL x1

#### **HARDWARE REQUIRED**











#### PARTS REQUIRED

4 - TOP PANEL x1

#### HARDWARE REQUIRED







#### PARTS REQUIRED

15 - LARGE SHELF PANEL ×1

#### HARDWARE REQUIRED



#### **TOOLS REQUIRED**





## STEP 16

#### PARTS REQUIRED

| 7- | FRONT BASEBOARD | <b>x</b> 1 |
|----|-----------------|------------|
| 8- | BACK BASEBOARD  | x1         |
| 9- | CROSSBEAM       | x2         |

#### HARDWARE REQUIRED











Detail 10











#### **PARTS REQUIRED**



**HARDWARE REQUIRED** 



**TOOLS REQUIRED** 





15

Detail 11

Detail 27

Detail 9

Detail 9/



## STEP 24

#### PARTS REQUIRED



#### HARDWARE REQUIRED



**TOOLS REQUIRED** 









#### PARTS REQUIRED





#### HARDWARE REQUIRED

| Н  | <b>=======</b> > | 06 |
|----|------------------|----|
| C1 |                  | 02 |

#### **TOOLS REQUIRED**





## STEP 28

#### PARTS REQUIRED



#### **HARDWARE REQUIRED**

| Н               | <u> </u>  | 20 |
|-----------------|-----------|----|
|