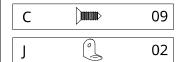

#### HARDWARE REQUIRED

| Н  | <b>=======</b> > | 06 |
|----|------------------|----|
| C1 |                  | 02 |