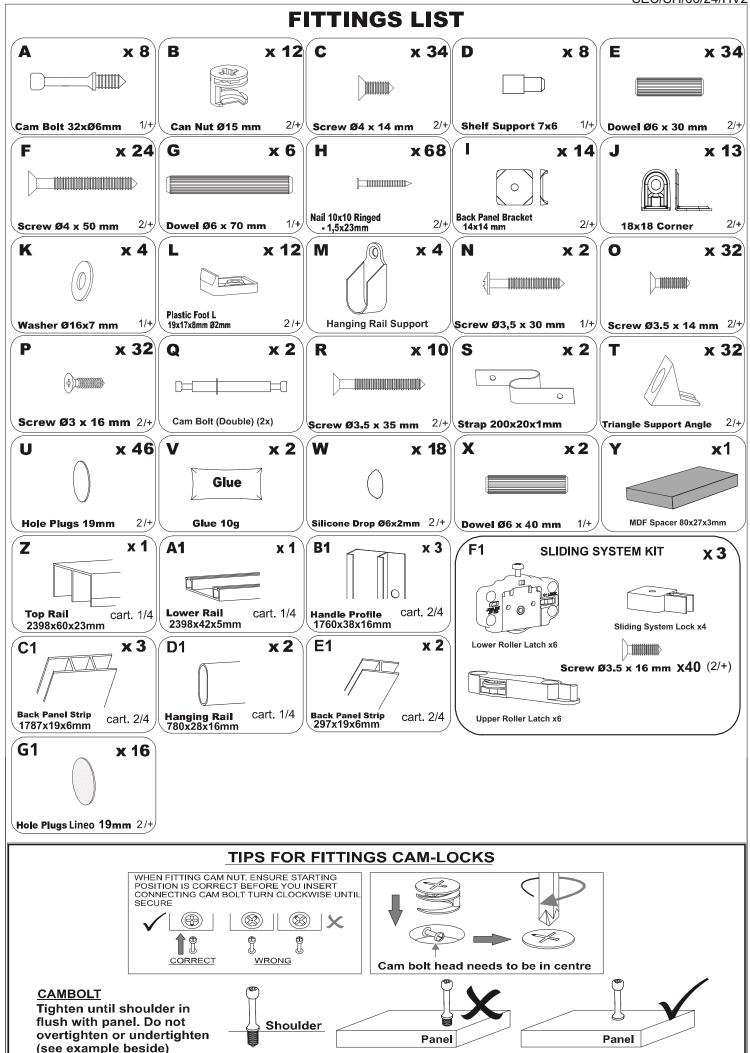

#### **PARTS LIST**

<u>Please Note:</u>
The below parts have all been stamped with the part number to help identify them during assembly.

| Part Number | Part Description     | Quantity | <u>Carton</u> |
|-------------|----------------------|----------|---------------|
| 1           | Base Panel           | 1        | 1/4           |
| 2           | Left Side            | 1        | 2/4           |
| 3           | Right Division Panel | 1        | 3/4           |
| 4           | Top Panel            | 1        | 1/4           |
| 5           | Left Division Panel  | 1        | 3/4           |
| 6           | Right Side           | 1        | 2/4           |
| 7           | Front Baseboard      | 1        | 1/4           |
| 8           | Back Baseboard       | 1        | 1/4           |
| 9           | Crossbeam            | 2        | 1/4           |
| 10          | Frame                | 1        | 1/4           |
| 11          | Fixed Shelf          | 1        | 1/4           |
| 12          | Door                 | 2        | 4/4           |
| 13          | Back Panel           | 6        | 2/4           |
| 14          | Small Divider Panel  | 2        | 1/4           |
| 15          | Large Shelf Panel    | 1        | 3/4           |
| 16          | Movable Shelf        | 2        | 3/4           |
| 17          | Mirrored Door        | 1        | 4/4           |