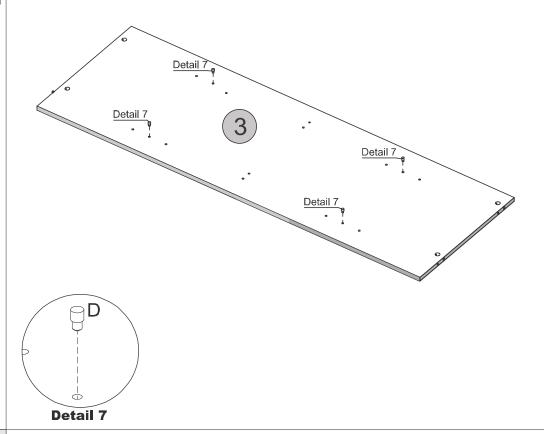

#### PARTS REQUIRED

15 - LARGE SHELF PANEL ×1

#### HARDWARE REQUIRED

#### **TOOLS REQUIRED**