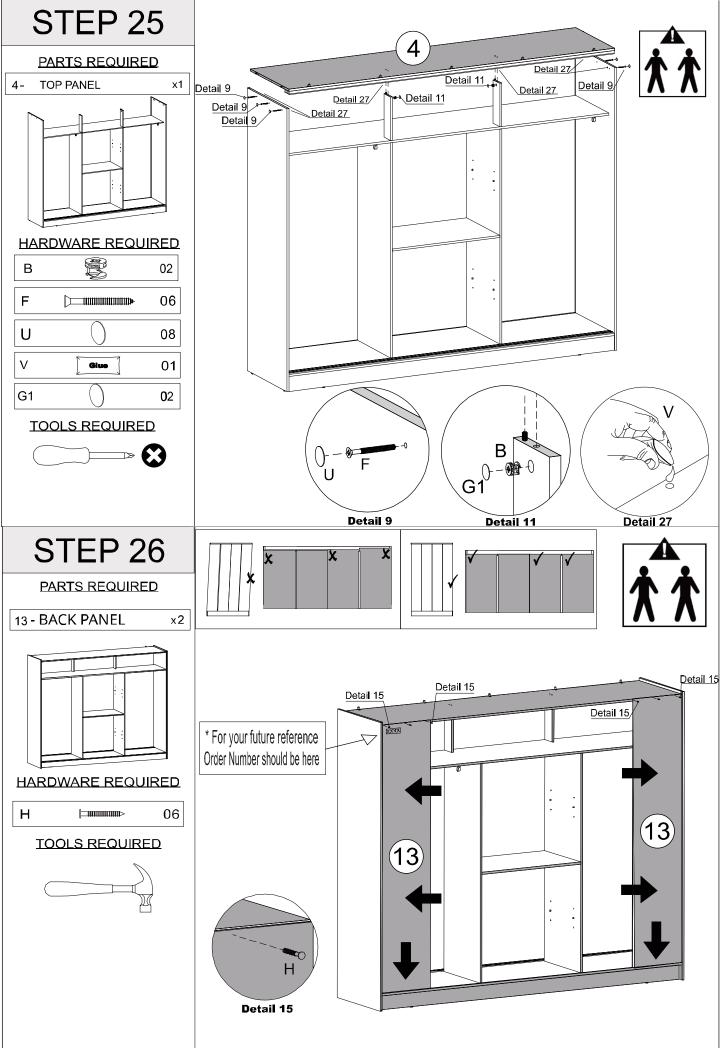

5- LEFT DIVISION PANEL x1

#### **HARDWARE REQUIRED**



#### **TOOLS REQUIRED**





## STEP 12

#### PARTS REQUIRED

4- TOP PANEL x1

#### **HARDWARE REQUIRED**











#### PARTS REQUIRED

4 - TOP PANEL x1

#### HARDWARE REQUIRED







#### PARTS REQUIRED

15 - LARGE SHELF PANEL ×1

#### HARDWARE REQUIRED



#### **TOOLS REQUIRED**





## STEP 16

#### PARTS REQUIRED

| 7- | FRONT BASEBOARD | <b>x</b> 1 |
|----|-----------------|------------|
| 8- | BACK BASEBOARD  | x1         |
| 9- | CROSSBEAM       | x2         |

#### HARDWARE REQUIRED











Detail 10











#### **PARTS REQUIRED**



**HARDWARE REQUIRED** 



**TOOLS REQUIRED** 





15

Detail 11

Detail 27

Detail 9

Detail 9/



## STEP 24

#### PARTS REQUIRED



#### HARDWARE REQUIRED



**TOOLS REQUIRED** 









#### PARTS REQUIRED





#### HARDWARE REQUIRED

| Н  | <b>=======</b> > | 06 |
|----|------------------|----|
| C1 |                  | 02 |

#### **TOOLS REQUIRED**





## STEP 28

#### PARTS REQUIRED



#### **HARDWARE REQUIRED**

| Н               | <u> </u>  | 20 |
|-----------------|-----------|----|
| ı               | $[\circ]$ | 14 |
| C1              |           | 01 |
| E1              |           | 02 |
| TOOL O DEOLUDED |           |    |

#### TOOLS REQUIRED





Detail 16













HARDWARE REQUIRED

| Н | <b> </b> | 24 |
|---|----------|----|
| Р |          | 32 |
|   | ^        |    |

#### **TOOLS REQUIRED**

32

Т









## STEP 30

#### PARTS REQUIRED



#### **HARDWARE REQUIRED**

| Υ  |   | 01 |
|----|---|----|
| D1 |   | 02 |
| F1 | 0 | 04 |
| F1 |   | 04 |