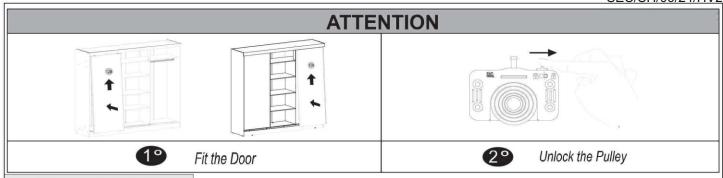

|
|---|----------|----|
| Р |          | 32 |
|   | ^        |    |

#### **TOOLS REQUIRED**

32

Т









## STEP 30

#### PARTS REQUIRED



#### **HARDWARE REQUIRED**

| Υ  |   | 01 |
|----|---|----|
| D1 |   | 02 |
| F1 | 0 | 04 |
| F1 |   | 04 |













HARDWARE REQUIRED



**TOOLS REQUIRED** 





#### PARTS REQUIRED



#### **HARDWARE REQUIRED**







#### PARTS REQUIRED

| 12- DOOR          | x2 |
|-------------------|----|
|                   |    |
| 17- MIRRORED DOOR | x1 |

#### HARDWARE REQUIRED

| B1 | 03 |
|----|----|
| 0  | 15 |





PARTS REQUIRED







2° PUSH THE WHEEL UP UNTIL IT TOUCHES THE SCREW



3° SLIDE TO LOCK



#### PARTS REQUIRED

12 - DOOR x2

17- MIRRORED DOOR ×1

# F1 SLIDING SYSTEM KIT Upper Pulley X6 Lower Pulley X6 Screw Ø3.5 x 16 mm X36













## STEP 37







BEFORE REGULARTION

UNLOCK THE PULLEY

SEC/SH/06/24/HV2



### WARNING

Serious or fatal injuries can occur from furniture tipping over. To prevent the furniture from tipping over we recommend that it is permanently fixed to the wall.

Wall fixings are not supplied with this product as different wall materials require different types of fixing devices. Please make sure you use fixings suitable for the walls in your home.