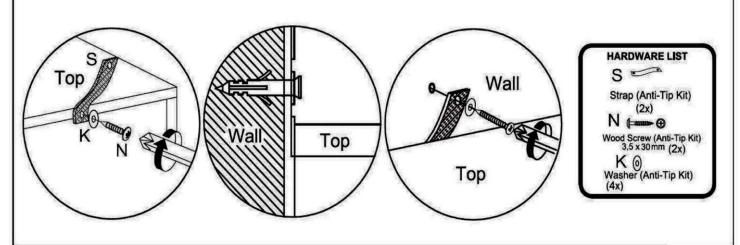

### WARNING

Serious or fatal injuries can occur from furniture tipping over. To prevent the furniture from tipping over we recommend that it is permanently fixed to the wall.

Wall fixings are not supplied with this product as different wall materials require different types of fixing devices. Please make sure you use fixings suitable for the walls in your home.