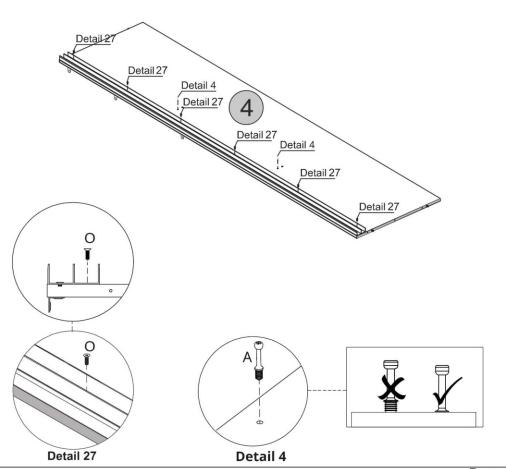

## **TOOLS REQUIRED**





## STEP 6

#### PARTS REQUIRED

2 - LEFT SIDE x1

#### **HARDWARE REQUIRED**









#### PARTS REQUIRED

6- RIGHT SIDE x1

#### HARDWARE REQUIRED





#### **TOOLS REQUIRED**





## STEP 8

#### PARTS REQUIRED

3 - RIGHT DIVISION PANEL x1

#### HARDWARE REQUIRED



#### **TOOLS REQUIRED**





Page 07

#### PARTS REQUIRED

3- RIGHT DIVISION PANEL x1

#### **HARDWARE REQUIRED**



#### **TOOLS REQUIRED**





## STEP 10

#### PARTS REQUIRED

5- LEFT DIVISION PANEL x1

#### **HARDWARE REQUIRED**









#### PARTS REQUIRED

5- LEFT DIVISION PANEL x1

#### **HARDWARE REQUIRED**



#### **TOOLS REQUIRED**





## STEP 12

#### PARTS REQUIRED

4- TOP PANEL x1

#### **HARDWARE REQUIRED**











#### PARTS REQUIRED

4 - TOP PANEL x1

#### HARDWARE REQUIRED







#### PARTS REQUIRED

15 - LARGE SHELF PANEL ×1

#### HARDWARE REQUIRED



#### **TOOLS REQUIRED**





## STEP 16

#### PARTS REQUIRED

| 7- | FRONT BASEBOARD | <b>x</b> 1 |
|----|-----------------|------------|
| 8- | BACK BASEBOARD  | x1         |
| 9- | CROSSBEAM       | x2         |

#### HARDWARE REQUIRED











Detail 10











#### **PARTS REQUIRED**



**HARDWARE REQUIRED** 



**TOOLS REQUIRED** 





15

Detail 11

Detail 27

Detail 9

Detail 9/



## STEP 24

#### PARTS REQUIRED



#### HARDWARE REQUIRED



**TOOLS REQUIRED** 









#### PARTS REQUIRED





#### HARDWARE REQUIRED

| Н  | <b>=======</b> > | 06 |
|----|------------------|----|
| C1 |                  | 02 |

#### **TOOLS REQUIRED**





## STEP 28

#### PARTS REQUIRED



#### **HARDWARE REQUIRED**

|