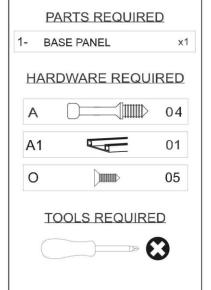

#### **PARTS LIST**

<u>Please Note:</u>
The below parts have all been stamped with the part number to help identify them during assembly.

| Part Number | Part Description     | Quantity | <u>Carton</u> |
|-------------|----------------------|----------|---------------|
| 1           | Base Panel           | 1        | 1/4           |
| 2           | Left Side            | 1        | 2/4           |
| 3           | Right Division Panel | 1        | 3/4           |
| 4           | Top Panel            | 1        | 1/4           |
| 5           | Left Division Panel  | 1        | 3/4           |
| 6           | Right Side           | 1        | 2/4           |
| 7           | Front Baseboard      | 1        | 1/4           |
| 8           | Back Baseboard       | 1        | 1/4           |
| 9           | Crossbeam            | 2        | 1/4           |
| 10          | Frame                | 1        | 1/4           |
| 11          | Fixed Shelf          | 1        | 1/4           |
| 12          | Door                 | 2        | 4/4           |
| 13          | Back Panel           | 6        | 2/4           |
| 14          | Small Divider Panel  | 2        | 1/4           |
| 15          | Large Shelf Panel    | 1        | 3/4           |
| 16          | Movable Shelf        | 2        | 3/4           |
| 17          | Mirrored Door        | 1        | 4/4           |