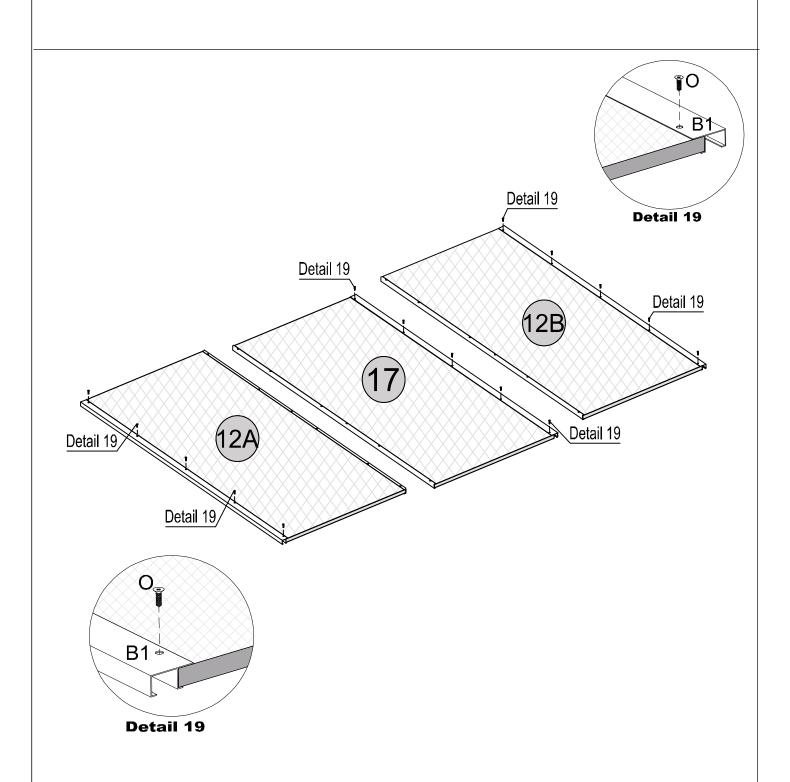

#### PARTS REQUIRED

| 12- DOOR          | x2 |
|-------------------|----|
|                   |    |
| 17- MIRRORED DOOR | x1 |

#### PARTS REQUIRED

12 - DOOR x2

17- MIRRORED DOOR ×1