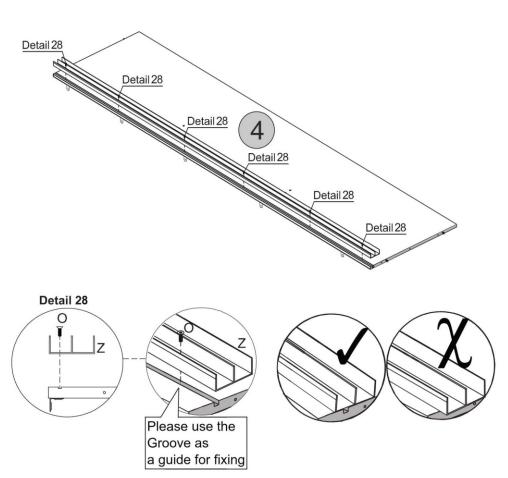

D SHELF ×1
14-SMALL DIVIDER PANEL×2

#### **HARDWARE REQUIRED**



#### **TOOLS REQUIRED**





## STEP 6

#### PARTS REQUIRED

2 - LEFT SIDE x1

#### **HARDWARE REQUIRED**









#### PARTS REQUIRED

6- RIGHT SIDE x1

#### HARDWARE REQUIRED





#### **TOOLS REQUIRED**





## STEP 8

#### PARTS REQUIRED

3 - RIGHT DIVISION PANEL x1

#### HARDWARE REQUIRED



#### **TOOLS REQUIRED**





Page 07

#### PARTS REQUIRED

3- RIGHT DIVISION PANEL x1

#### **HARDWARE REQUIRED**



#### **TOOLS REQUIRED**





## STEP 10

#### PARTS REQUIRED

5- LEFT DIVISION PANEL x1

#### **HARDWARE REQUIRED**









#### PARTS REQUIRED

5- LEFT DIVISION PANEL x1

#### **HARDWARE REQUIRED**



#### **TOOLS REQUIRED**





## STEP 12

#### PARTS REQUIRED

4- TOP PANEL x1

#### **HARDWARE REQUIRED**











#### PARTS REQUIRED

4 - TOP PANEL x1

#### HARDWARE REQUIRED







#### PARTS REQUIRED

15 - LARGE SHELF PANEL ×1

#### HARDWARE REQUIRED



#### **TOOLS REQUIRED**





## STEP 16

#### PARTS REQUIRED

| 7- | FRONT BASEBOARD | <b>x</b> 1 |
|----|-----------------|------------|
| 8- | BACK BASEBOARD  | x1         |
| 9- | CROSSBEAM       | x2         |

#### HARDWARE REQUIRED











Detail 10











#### **PARTS REQUIRED**



**HARDWARE REQUIRED** 



**TOOLS REQUIRED** 





15

Detail 11

Detail 27

Detail 9

Detail 9/



## STEP 24

#### PARTS REQUIRED



#### HARDWARE REQUIRED



**TOOLS REQUIRED** 









#### PARTS REQUIRED





#### HARDWARE REQUIRED

| Н  | <b>=======</b> > | 06 |
|----|------------------|----|
| C1 |                  | 02 |

#### **TOOLS REQUIRED**