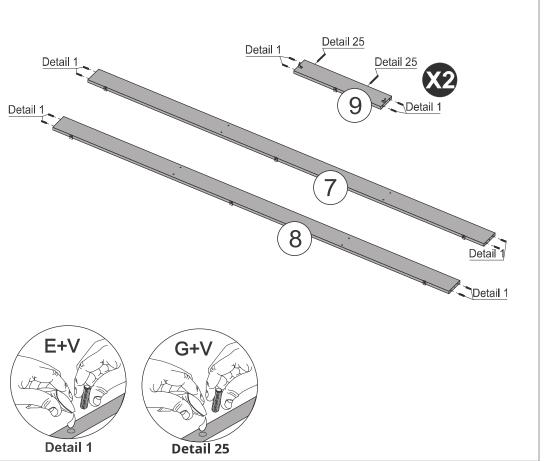

7 - FRONT BASEBOARD x1

8- BACK BASEBOARD x1

9- CROSSBEAM x2

#### PARTS REQUIRED

7 - FRONT BASEBOARD x1

8- BACK BASEBOARD x1

x2

9- CROSSBEAM