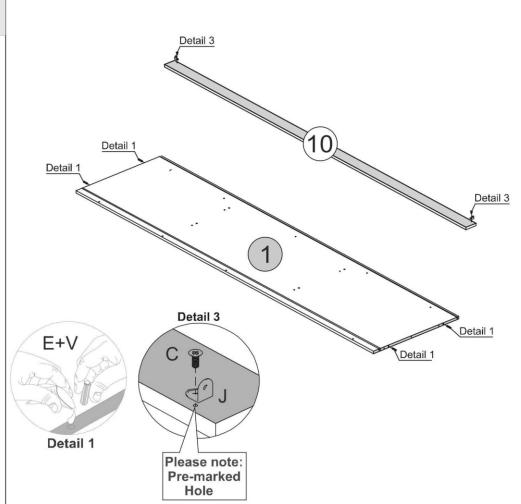

#### **PARTS LIST**

<u>Please Note:</u>
The below parts have all been stamped with the part number to help identify them during assembly.

| Part Number | Part Description     | Quantity | <u>Carton</u> |
|-------------|----------------------|----------|---------------|
| 1           | Base Panel           | 1        | 1/4           |
| 2           | Left Side            | 1        | 2/4           |
| 3           | Right Division Panel | 1        | 3/4           |
| 4           | Top Panel            | 1        | 1/4           |
| 5           | Left Division Panel  | 1        | 3/4           |
| 6           | Right Side           | 1        | 2/4           |
| 7           | Front Baseboard      | 1        | 1/4           |
| 8           | Back Baseboard       | 1        | 1/4           |
| 9           | Crossbeam            | 2        | 1/4           |
| 10          | Frame                | 1        | 1/4           |
| 11          | Fixed Shelf          | 1        | 1/4           |
| 12          | Door                 | 2        | 4/4           |
| 13          | Back Panel           | 6        | 2/4           |
| 14          | Small Divider Panel  | 2        | 1/4           |
| 15          | Large Shelf Panel    | 1        | 3/4           |
| 16          | Movable Shelf        | 2        | 3/4           |
| 17          | Mirrored Door        | 1        | 4/4           |