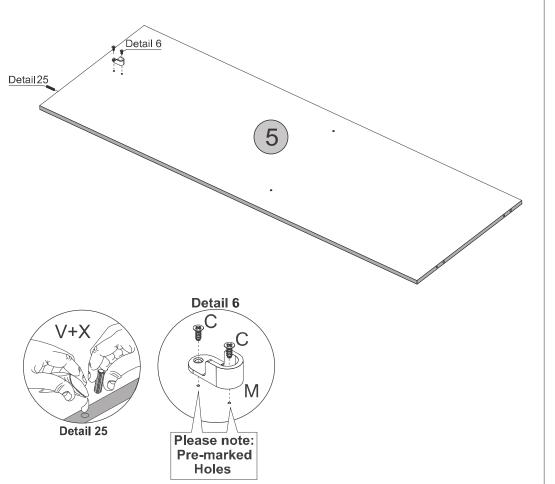

## STEP 2

#### PARTS REQUIRED

7 - FRONT BASEBOARD x1

8- BACK BASEBOARD x1

x2

9- CROSSBEAM

#### HARDWARE REQUIRED