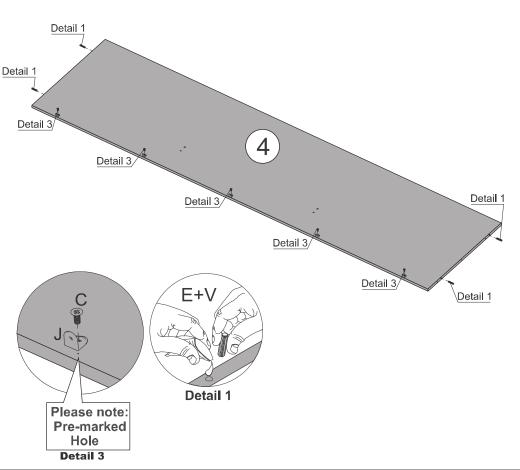

#### PARTS REQUIRED

5- LEFT DIVISION PANEL x1

#### **HARDWARE REQUIRED**

#### **TOOLS REQUIRED**