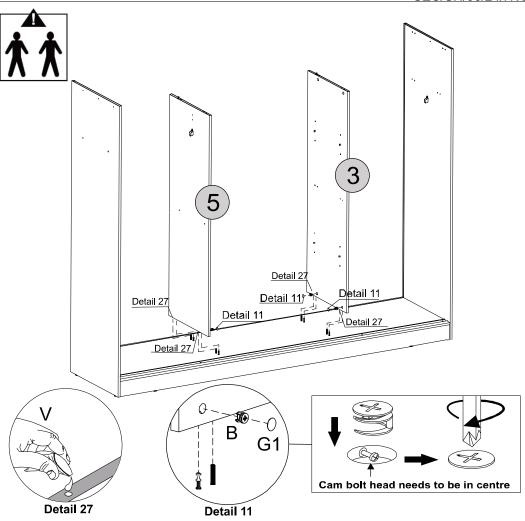

#### PARTS REQUIRED

11- FIXED SHELF ×1
14-SMALL DIVIDER PANEL×2

#### **HARDWARE REQUIRED**

#### **TOOLS REQUIRED**