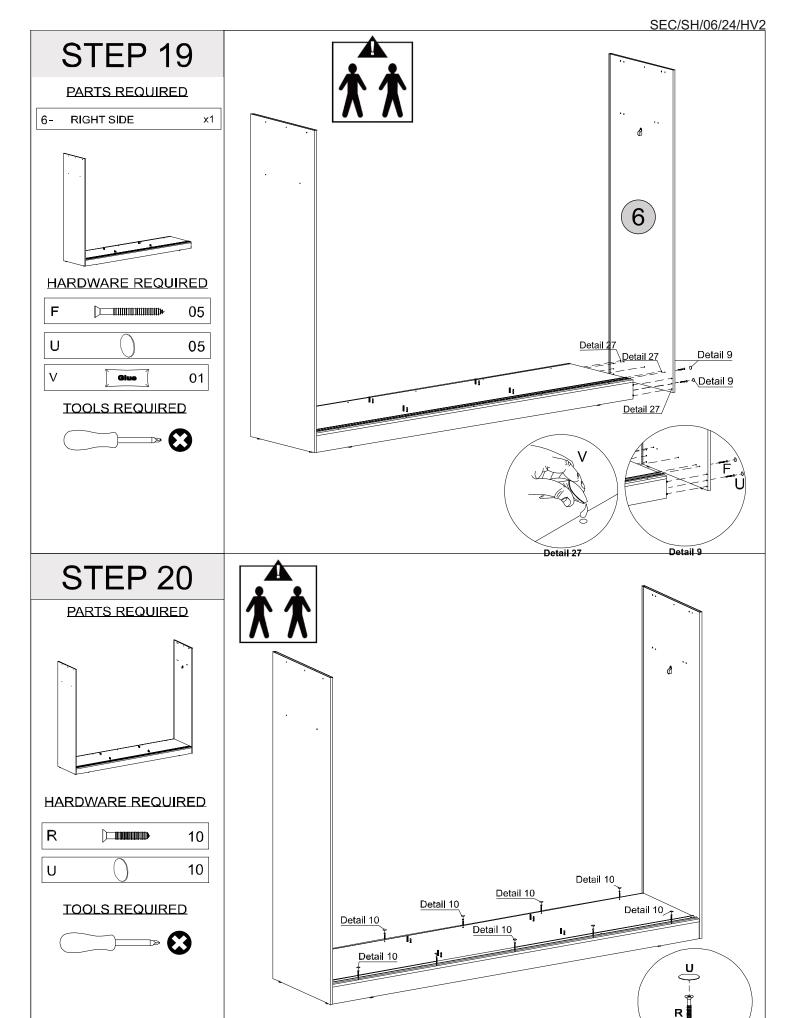

Page 07

#### PARTS REQUIRED

3- RIGHT DIVISION PANEL x1

#### **HARDWARE REQUIRED**



#### **TOOLS REQUIRED**





## STEP 10

#### PARTS REQUIRED

5- LEFT DIVISION PANEL x1

#### **HARDWARE REQUIRED**









#### PARTS REQUIRED

5- LEFT DIVISION PANEL x1

#### **HARDWARE REQUIRED**



#### **TOOLS REQUIRED**





## STEP 12

#### PARTS REQUIRED

4- TOP PANEL x1

#### **HARDWARE REQUIRED**











#### PARTS REQUIRED

4 - TOP PANEL x1

#### HARDWARE REQUIRED







#### PARTS REQUIRED

15 - LARGE SHELF PANEL ×1

#### HARDWARE REQUIRED



#### **TOOLS REQUIRED**





## STEP 16

#### PARTS REQUIRED

| 7- | FRONT BASEBOARD | <b>x</b> 1 |
|----|-----------------|------------|
| 8- | BACK BASEBOARD  | x1         |
| 9- | CROSSBEAM       | x2         |

#### HARDWARE REQUIRED











Detail 10











#### **PARTS REQUIRED**



**HARDWARE REQUIRED** 



**TOOLS REQUIRED** 





15

Detail 11

Detail 27

Detail 9

Detail 9/



## STEP 24

#### PARTS REQUIRED



#### HARDWARE REQUIRED



**TOOLS REQUIRED** 









#### PARTS REQUIRED





#### HARDWARE REQUIRED

| Н  | <b>=======</b> > | 06 |
|----|------------------|----|
| C1 |                  | 02 |

#### **TOOLS REQUIRED**





## STEP 28

#### PARTS REQUIRED



#### **HARDWARE REQUIRED**

| Н               | <u> </u>  | 20 |
|-----------------|-----------|----|
| ı               | $[\circ]$ | 14 |
| C1              |           | 01 |
| E1              |           | 02 |
| TOOL O DEOLUDED |           |    |

#### TOOLS REQUIRED





Detail 16













HARDWARE REQUIRED

| Н | <b> </b> | 24 |
|---|--------