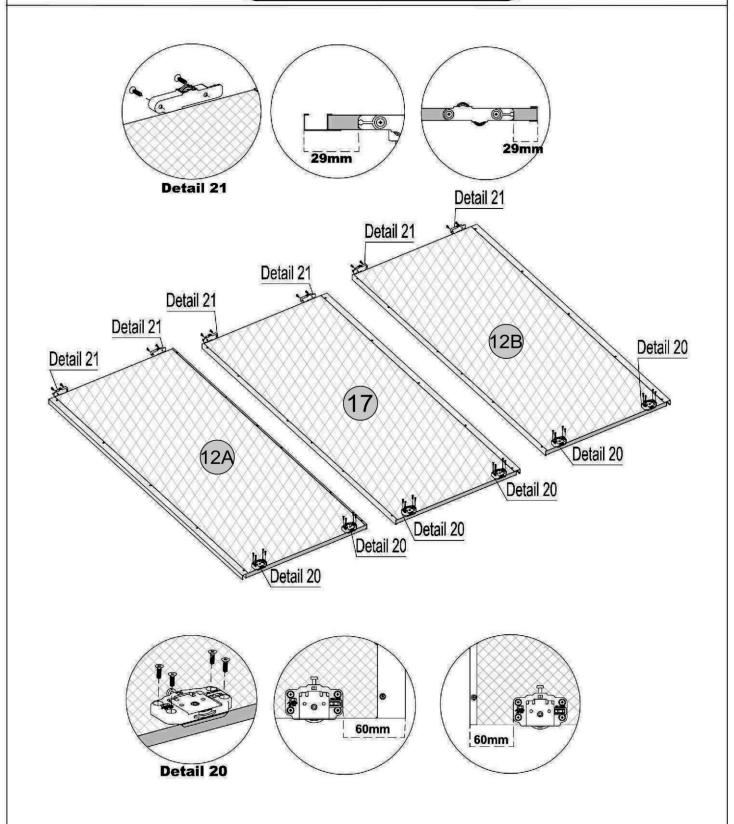

#### PARTS REQUIRED

| 12- DOOR          | x2 |
|-------------------|----|
|                   |    |
| 17- MIRRORED DOOR | x1 |

#### PARTS REQUIRED

12 - DOOR x2

17- MIRRORED DOOR ×1