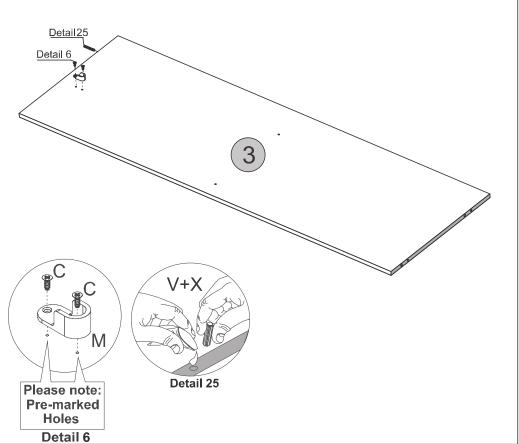

7 - FRONT BASEBOARD x1

8- BACK BASEBOARD x1

9- CROSSBEAM x2

#### PARTS REQUIRED

7 - FRONT BASEBOARD x1

8- BACK BASEBOARD x1

x2

9- CROSSBEAM

#### PARTS REQUIRED

| 7- | FRONT BASEBOARD | <b>x</b> 1 |
|----|-----------------|------------|
| 8- | BACK BASEBOARD  | x1         |
| 9- | CROSSBEAM       | x2         |