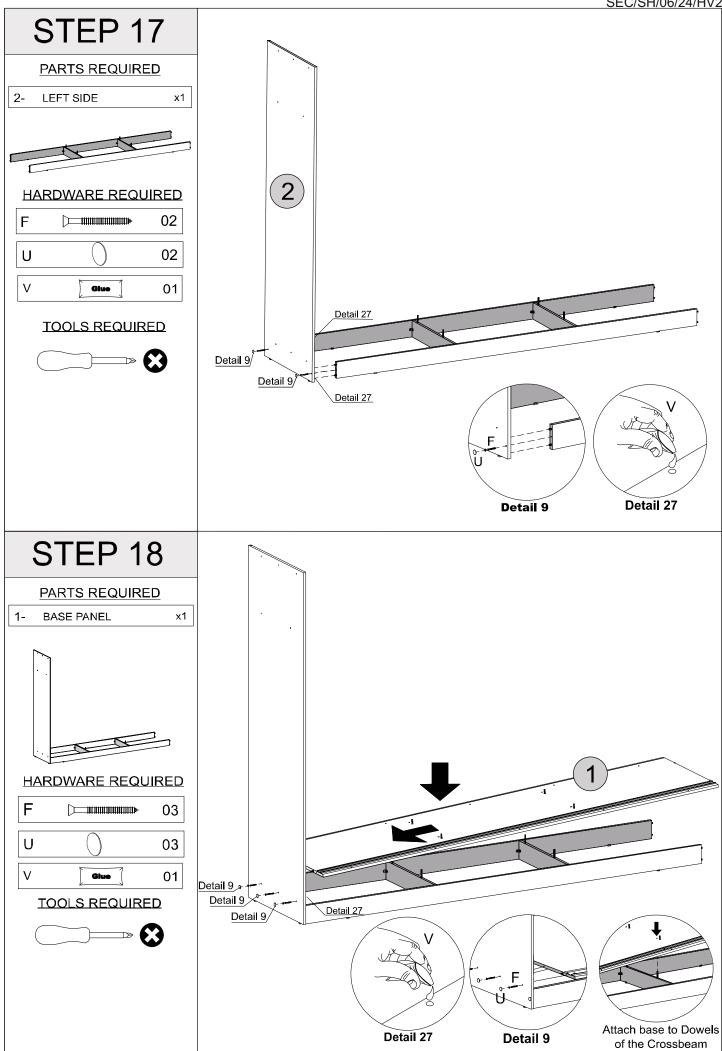

#### PARTS REQUIRED

2 - LEFT SIDE x1

#### PARTS REQUIRED

15 - LARGE SHELF PANEL ×1