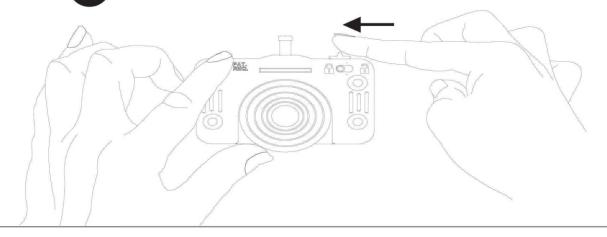

|           | 02 |
| TOOL O DEOLUDED |           |    |

#### TOOLS REQUIRED





Detail 16













HARDWARE REQUIRED

| Н | <b> </b> | 24 |
|---|----------|----|
| Р |          | 32 |
|   | ^        |    |

#### **TOOLS REQUIRED**

32

Т









## STEP 30

#### PARTS REQUIRED



#### **HARDWARE REQUIRED**

| Υ  |   | 01 |
|----|---|----|
| D1 |   | 02 |
| F1 | 0 | 04 |
| F1 |   | 04 |













HARDWARE REQUIRED



**TOOLS REQUIRED** 





#### PARTS REQUIRED



#### **HARDWARE REQUIRED**







#### PARTS REQUIRED

| 12- DOOR          | x2 |
|-------------------|----|
|                   |    |
| 17- MIRRORED DOOR | x1 |

#### HARDWARE REQUIRED

| B1 | 03 |
|----|----|
| 0  | 15 |





PARTS REQUIRED







2° PUSH THE WHEEL UP UNTIL IT TOUCHES THE SCREW



3° SLIDE TO LOCK



#### PARTS REQUIRED

12 - DOOR x2

17- MIRRORED DOOR ×1

# F1 SLIDING SYSTEM KIT Upper Pulley X6 Lower Pulley X6 Screw Ø3.5 x 16 mm X36













## STEP 37







BEFORE REGULARTION

UNLOCK THE PULLEY

SEC/SH/06/24/HV2



### WARNING

Serious or fatal injuries can occur from furniture tipping over. To prevent the furniture from tipping over we recommend that it is permanently fixed to the wall.

Wall fixings are not supplied with this product as different wall materials require different types of fixing devices. Please make sure you use fixings suitable for the walls in your home.