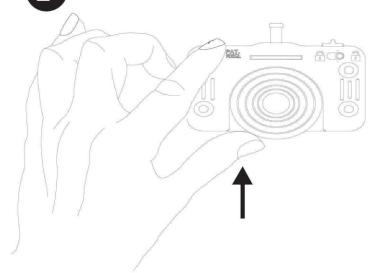

1 |
| E1              |           | 02 |
| TOOL O DEOLUDED |           |    |

#### TOOLS REQUIRED





Detail 16













HARDWARE REQUIRED

| Н | <b> </b> | 24 |
|---|----------|----|
| Р |          | 32 |
|   | ^        |    |

#### **TOOLS REQUIRED**

32

Т









## STEP 30

#### PARTS REQUIRED



#### **HARDWARE REQUIRED**

| Υ  |   | 01 |
|----|---|----|
| D1 |   | 02 |
| F1 | 0 | 04 |
| F1 |   | 04 |













HARDWARE REQUIRED



**TOOLS REQUIRED** 





#### PARTS REQUIRED



#### **HARDWARE REQUIRED**







#### PARTS REQUIRED

| 12- DOOR          | x2 |
|-------------------|----|
|                   |    |
| 17- MIRRORED DOOR | x1 |

#### HARDWARE REQUIRED

| B1 | 03 |
|----|----|
| 0  | 15 |





PARTS REQUIRED







2° PUSH THE WHEEL UP UNTIL IT TOUCHES THE SCREW



3° SLIDE TO LOCK



#### PARTS REQUIRED

12 - DOOR x2

17- MIRRORED DOOR ×1

# F1 SLIDING SYSTEM KIT Upper Pulley X6 Lower Pulley X6 Screw Ø3.5 x 16 mm X36













## STEP 37







BEFORE REGULARTION

UNLOCK THE PULLEY

SEC/SH/06/24/HV2



### WARNING

Serious or fatal injuries can occur from furniture tipping over. To prevent the furniture from tipping over we recommend that it is permanently fixed to the wall.

Wall fixings are not supplied with this product as different wall materials require different types of fixing devices. Please make sure you use fixings suitable for the walls in your home.