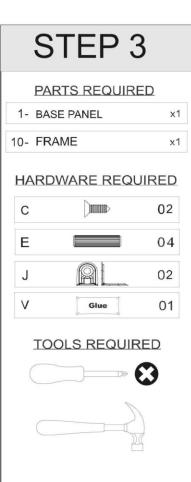

| 1/4           |
| 10          | Frame                | 1        | 1/4           |
| 11          | Fixed Shelf          | 1        | 1/4           |
| 12          | Door                 | 2        | 4/4           |
| 13          | Back Panel           | 6        | 2/4           |
| 14          | Small Divider Panel  | 2        | 1/4           |
| 15          | Large Shelf Panel    | 1        | 3/4           |
| 16          | Movable Shelf        | 2        | 3/4           |
| 17          | Mirrored Door        | 1        | 4/4           |





7 - FRONT BASEBOARD x1

8- BACK BASEBOARD x1

9- CROSSBEAM x2

#### HARDWARE REQUIRED



#### **TOOLS REQUIRED**





## STEP 2

#### PARTS REQUIRED

7 - FRONT BASEBOARD x1

8- BACK BASEBOARD x1

x2

9- CROSSBEAM

#### HARDWARE REQUIRED

















#### PARTS REQUIRED

11- FIXED SHELF ×1
14-SMALL DIVIDER PANEL×2

#### **HARDWARE REQUIRED**



#### **TOOLS REQUIRED**





## STEP 6

#### PARTS REQUIRED

2 - LEFT SIDE x1

#### **HARDWARE REQUIRED**









#### PARTS REQUIRED

6- RIGHT SIDE x1

#### HARDWARE REQUIRED





#### **TOOLS REQUIRED**





## STEP 8

#### PARTS REQUIRED

3 - RIGHT DIVISION PANEL x1

#### HARDWARE REQUIRED



#### **TOOLS REQUIRED**





Page 07

#### PARTS REQUIRED

3- RIGHT DIVISION PANEL x1

#### **HARDWARE REQUIRED**



#### **TOOLS REQUIRED**





## STEP 10

#### PARTS REQUIRED

5- LEFT DIVISION PANEL x1

#### **HARDWARE REQUIRED**









#### PARTS REQUIRED

5- LEFT DIVISION PANEL x1

#### **HARDWARE REQUIRED**



#### **TOOLS REQUIRED**





## STEP 12

#### PARTS REQUIRED

4- TOP PANEL x