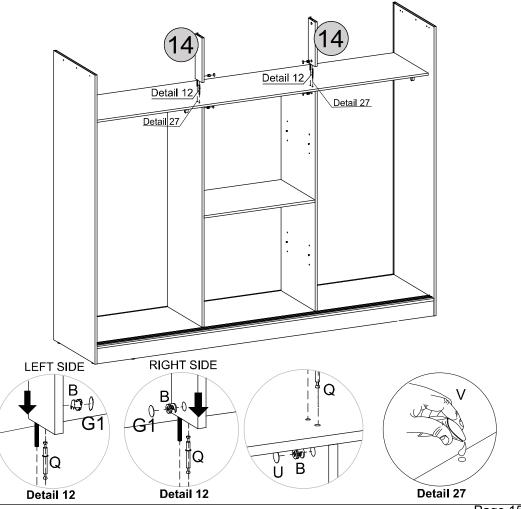

5- LEFT DIVISION PANEL x1

#### **HARDWARE REQUIRED**



#### **TOOLS REQUIRED**





## STEP 12

#### PARTS REQUIRED

4- TOP PANEL x1

#### **HARDWARE REQUIRED**











#### PARTS REQUIRED

4 - TOP PANEL x1

#### HARDWARE REQUIRED







#### PARTS REQUIRED

15 - LARGE SHELF PANEL ×1

#### HARDWARE REQUIRED



#### **TOOLS REQUIRED**





## STEP 16

#### PARTS REQUIRED

| 7- | FRONT BASEBOARD | <b>x</b> 1 |
|----|-----------------|------------|
| 8- | BACK BASEBOARD  | x1         |
| 9- | CROSSBEAM       | x2         |

#### HARDWARE REQUIRED











Detail 10











#### **PARTS REQUIRED**



**HARDWARE REQUIRED** 



**TOOLS REQUIRED** 





15

Detail 11

Detail 27

Detail 9

Detail 9/



## STEP 24

#### PARTS REQUIRED



#### HARDWARE REQUIRED



**TOOLS REQUIRED** 









#### PARTS REQUIRED





#### HARDWARE REQUIRED

| Н  | <b>=======</b> > | 06 |
|----|------------------|----|
| C1 |                  | 02 |

#### **TOOLS REQUIRED**





## STEP 28

#### PARTS REQUIRED



#### **HARDWARE REQUIRED**

| Н               | <u> </u>  | 20 |
|-----------------|-----------|----|
| ı               | $[\circ]$ | 14 |
| C1              |           | 01 |
| E1              |           | 02 |
| TOOL O DEOLUDED |           |    |

#### TOOLS REQUIRED





Detail 16













HARDWARE REQUIRED

| Н | <b> </b> | 24 |
|---|----------|----|
| Р |          | 32 |
|   | ^        |    |

#### **TOOLS REQUIRED**

32

Т









## STEP 30

#### PARTS REQUIRED



#### **HARDWARE REQUIRED**

| Υ  |   | 01 |
|----|---|----|
| D1 |   | 02 |
| F1 | 0 | 04 |
| F1 |   | 04