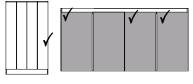

#### PARTS REQUIRED

| 7- | FRONT BASEBOARD | <b>x</b> 1 |
|----|-----------------|------------|
| 8- | BACK BASEBOARD  | x1         |
| 9- | CROSSBEAM       | x2         |