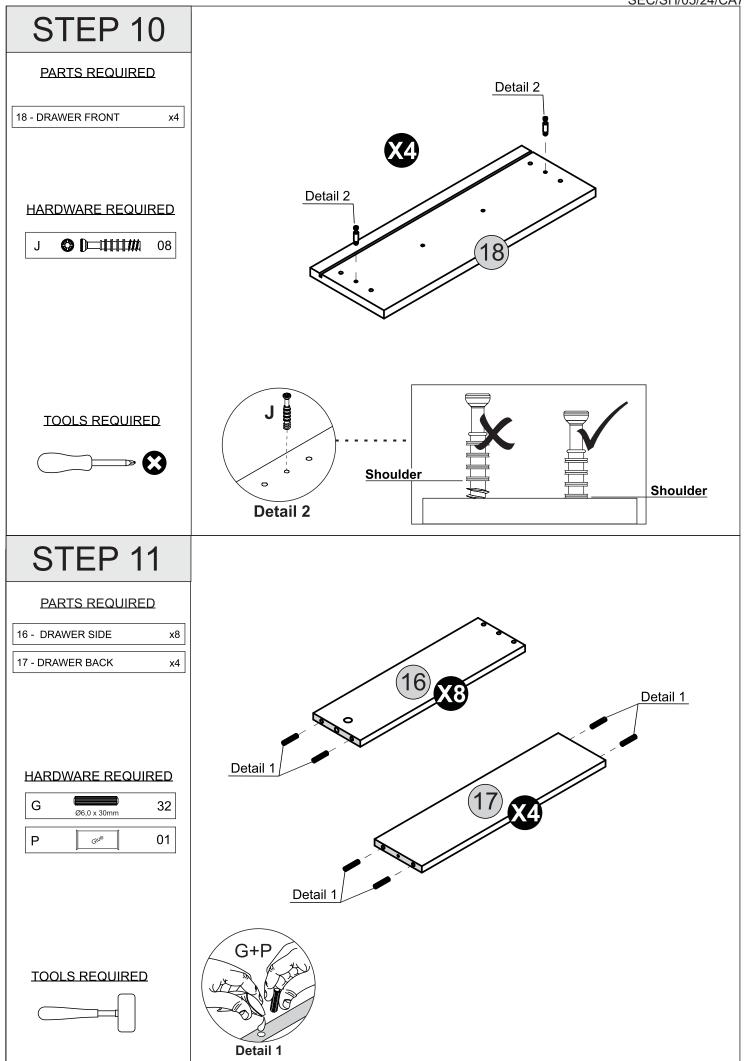

this may cause the surface to scratch
- Wood is a natural product and may expand if subjected to damp and may shrink or crack if subjected to heat.

Therefore it is recommended that room temperature is maintained, with no sudden temperature fluctuations.

- Make sure any spillage is wiped off immediately.
- Do not place hot or chilled items directly on to the surface, use a place mat or marking will occur.
- For general cleaning use a soft cotton or micro fibre cloth, and do not use detergents of any kind.
- From time to time it may be necessary to tighten fittings, regular inspections should be carried out.
- Do not place on a wet or damp floor as staining may occur to your floor.



4

4

4

2/2

1/2

2/2

17

18

19

**Drawer Back** 

**Drawer Front** 

**Drawer Bottom** 





























## WARNING

## Serious or fatal injuries can occur from furniture tipping over. To prevent the furniture from tipping over we recommend that it is permanently fixed to the wall.

Wall fixings are not supplied with this product as different wall materials require different types of fixing devices. Please make sure you use fixings suitable for the walls in your home.