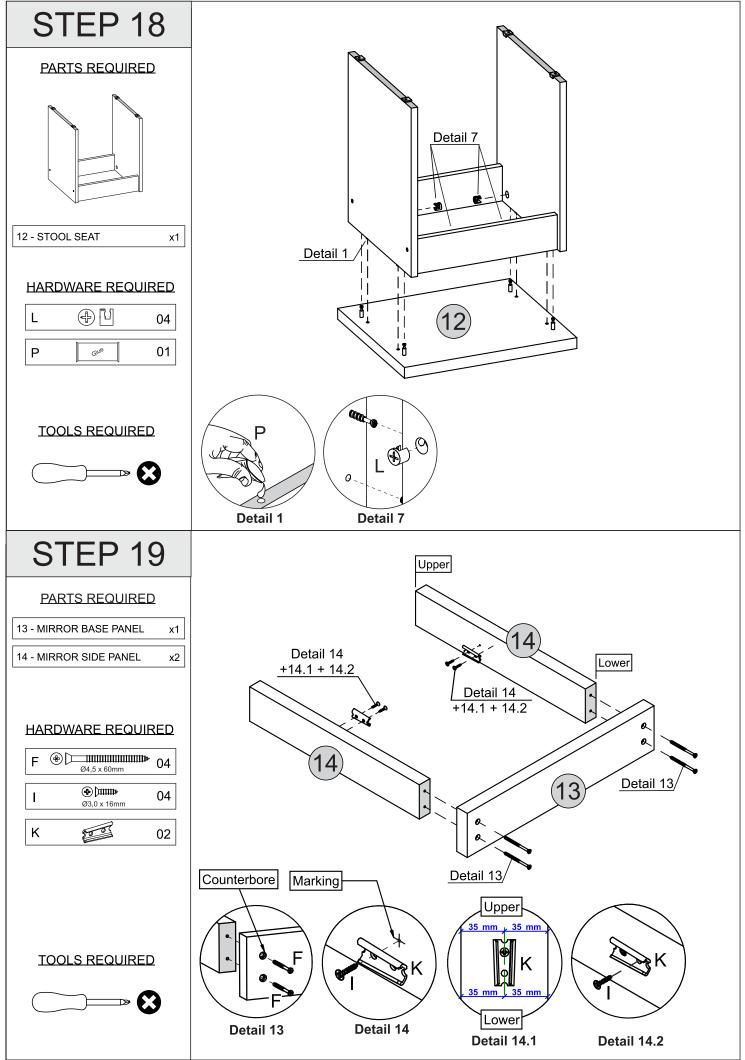

y cause the surface to scratch
- Wood is a natural product and may expand if subjected to damp and may shrink or crack if subjected to heat.

Therefore it is recommended that room temperature is maintained, with no sudden temperature fluctuations.

- Make sure any spillage is wiped off immediately.
- Do not place hot or chilled items directly on to the surface, use a place mat or marking will occur.
- For general cleaning use a soft cotton or micro fibre cloth, and do not use detergents of any kind.
- From time to time it may be necessary to tighten fittings, regular inspections should be carried out.
- Do not place on a wet or damp floor as staining may occur to your floor.



4

4

4

2/2

1/2

2/2

17

18

19

**Drawer Back** 

**Drawer Front** 

**Drawer Bottom** 





























## WARNING

## Serious or fatal injuries can occur from furniture tipping over. To prevent the furniture from tipping over we recommend that it is permanently fixed to the wall.

Wall fixings are not supplied with this product as different wall materials require different types of fixing devices. Please make sure you use fixings suitable for the walls in your home.