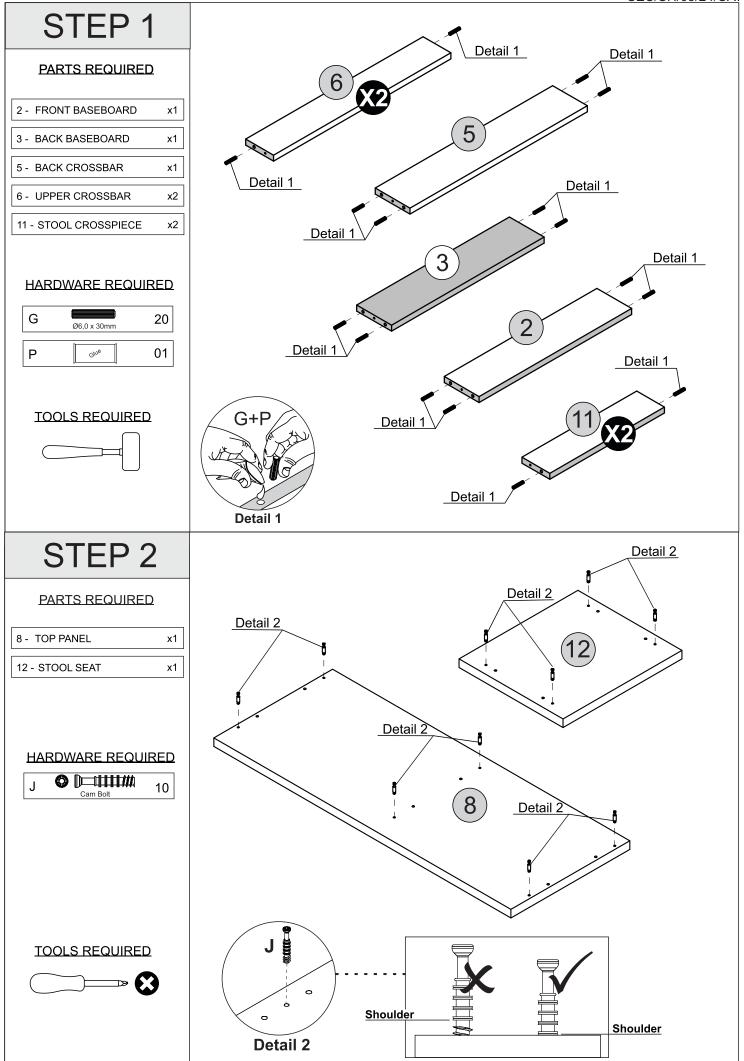

rniture as this may cause the surface to scratch
- Wood is a natural product and may expand if subjected to damp and may shrink or crack if subjected to heat.

Therefore it is recommended that room temperature is maintained, with no sudden temperature fluctuations.

- Make sure any spillage is wiped off immediately.
- Do not place hot or chilled items directly on to the surface, use a place mat or marking will occur.
- For general cleaning use a soft cotton or micro fibre cloth, and do not use detergents of any kind.
- From time to time it may be necessary to tighten fittings, regular inspections should be carried out.
- Do not place on a wet or damp floor as staining may occur to your floor.



4

4

4

2/2

1/2

2/2

17

18

19

**Drawer Back** 

**Drawer Front** 

**Drawer Bottom** 





























## WARNING

## Serious or fatal injuries can occur from furniture tipping over. To prevent the furniture from tipping over we recommend that it is permanently fixed to the wall.

Wall fixings are not supplied with this product as different wall materials require different types of fixing devices. Please make sure you use fixings suitable for the walls in your home.