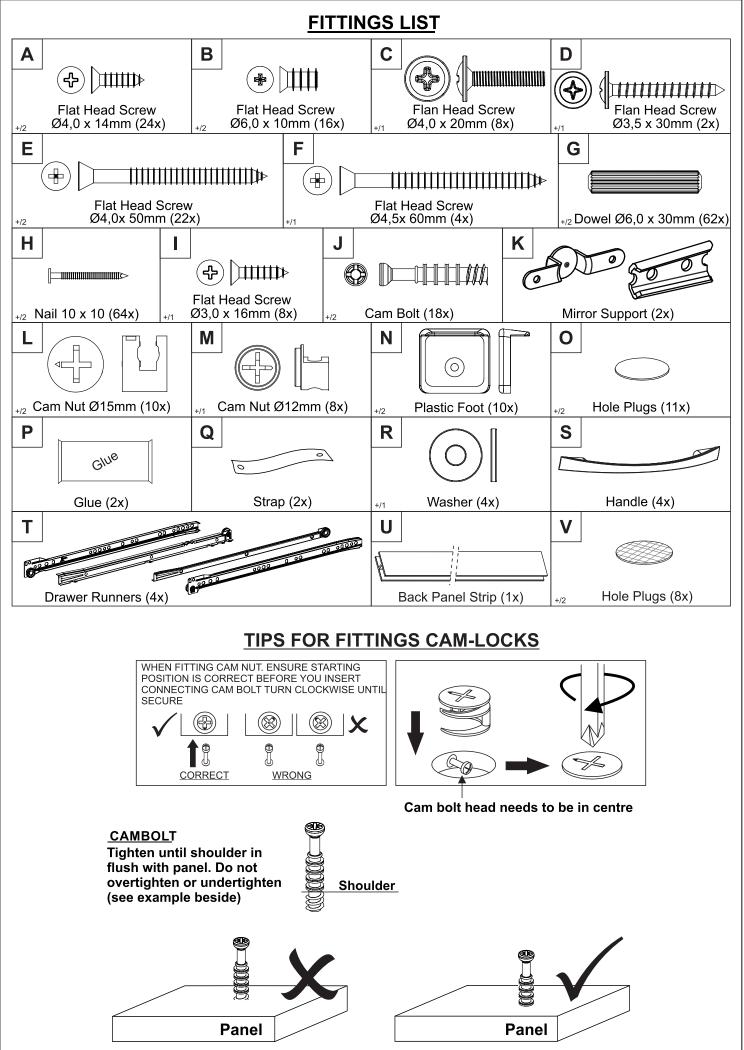

furniture as this may cause the surface to scratch
- Wood is a natural product and may expand if subjected to damp and may shrink or crack if subjected to heat.

Therefore it is recommended that room temperature is maintained, with no sudden temperature fluctuations.

- Make sure any spillage is wiped off immediately.
- Do not place hot or chilled items directly on to the surface, use a place mat or marking will occur.
- For general cleaning use a soft cotton or micro fibre cloth, and do not use detergents of any kind.
- From time to time it may be necessary to tighten fittings, regular inspections should be carried out.
- Do not place on a wet or damp floor as staining may occur to your floor.



4

4

4

2/2

1/2

2/2

17

18

19

**Drawer Back** 

**Drawer Front** 

**Drawer Bottom** 





























## WARNING

## Serious or fatal injuries can occur from furniture tipping over. To prevent the furniture from tipping over we recommend that it is permanently fixed to the wall.

Wall fixings are not supplied with this product as different wall materials require different types of fixing devices. Please make sure you use fixings suitable for the walls in your home.