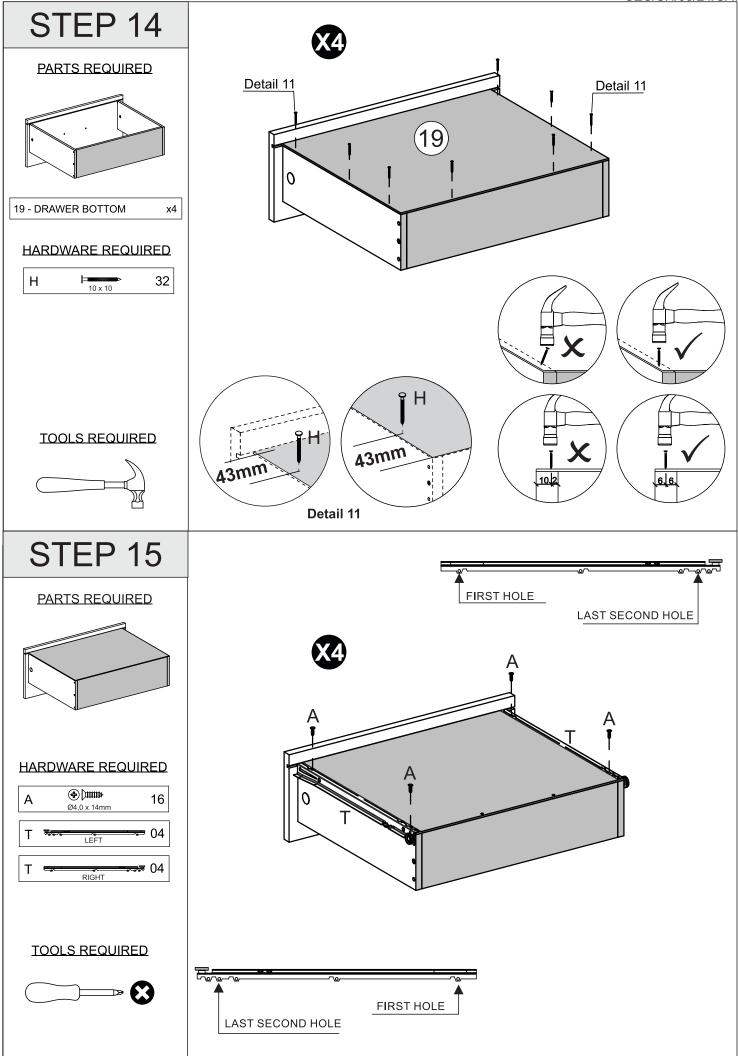

s may cause the surface to scratch
- Wood is a natural product and may expand if subjected to damp and may shrink or crack if subjected to heat.

Therefore it is recommended that room temperature is maintained, with no sudden temperature fluctuations.

- Make sure any spillage is wiped off immediately.
- Do not place hot or chilled items directly on to the surface, use a place mat or marking will occur.
- For general cleaning use a soft cotton or micro fibre cloth, and do not use detergents of any kind.
- From time to time it may be necessary to tighten fittings, regular inspections should be carried out.
- Do not place on a wet or damp floor as staining may occur to your floor.



4

4

4

2/2

1/2

2/2

17

18

19

**Drawer Back** 

**Drawer Front** 

**Drawer Bottom** 





























## WARNING

## Serious or fatal injuries can occur from furniture tipping over. To prevent the furniture from tipping over we recommend that it is permanently fixed to the wall.

Wall fixings are not supplied with this product as different wall materials require different types of fixing devices. Please make sure you use fixings suitable for the walls in your home.