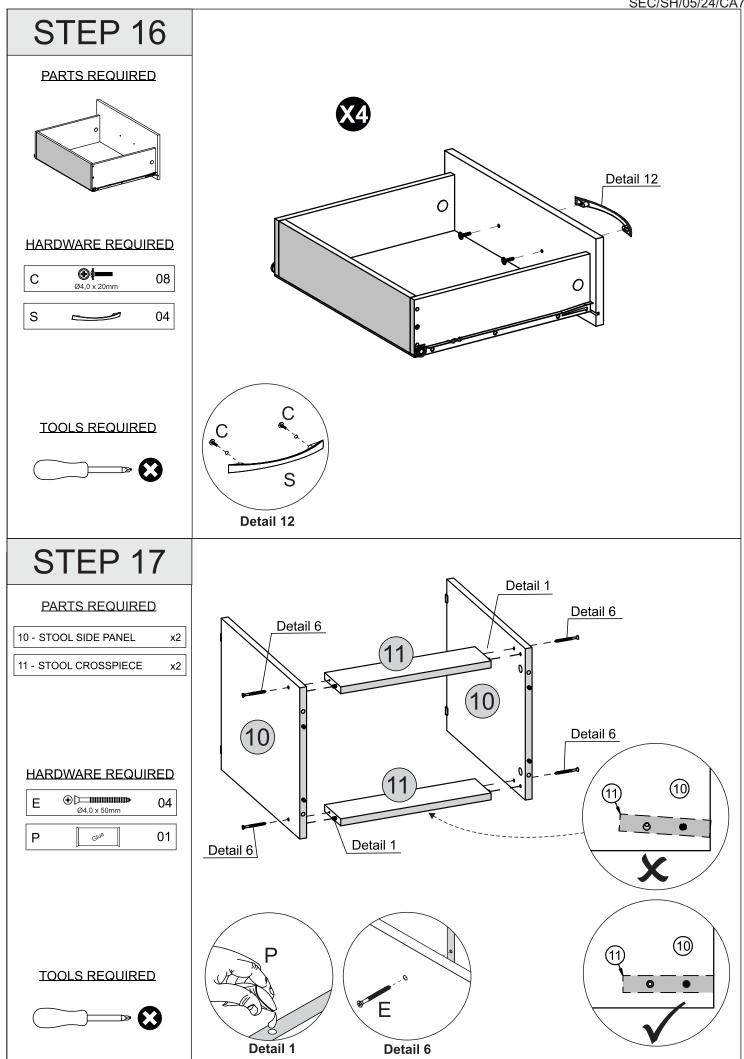

may cause the surface to scratch
- Wood is a natural product and may expand if subjected to damp and may shrink or crack if subjected to heat.

Therefore it is recommended that room temperature is maintained, with no sudden temperature fluctuations.

- Make sure any spillage is wiped off immediately.
- Do not place hot or chilled items directly on to the surface, use a place mat or marking will occur.
- For general cleaning use a soft cotton or micro fibre cloth, and do not use detergents of any kind.
- From time to time it may be necessary to tighten fittings, regular inspections should be carried out.
- Do not place on a wet or damp floor as staining may occur to your floor.



4

4

4

2/2

1/2

2/2

17

18

19

**Drawer Back** 

**Drawer Front** 

**Drawer Bottom** 





























## WARNING

## Serious or fatal injuries can occur from furniture tipping over. To prevent the furniture from tipping over we recommend that it is permanently fixed to the wall.

Wall fixings are not supplied with this product as different wall materials require different types of fixing devices. Please make sure you use fixings suitable for the walls in your home.