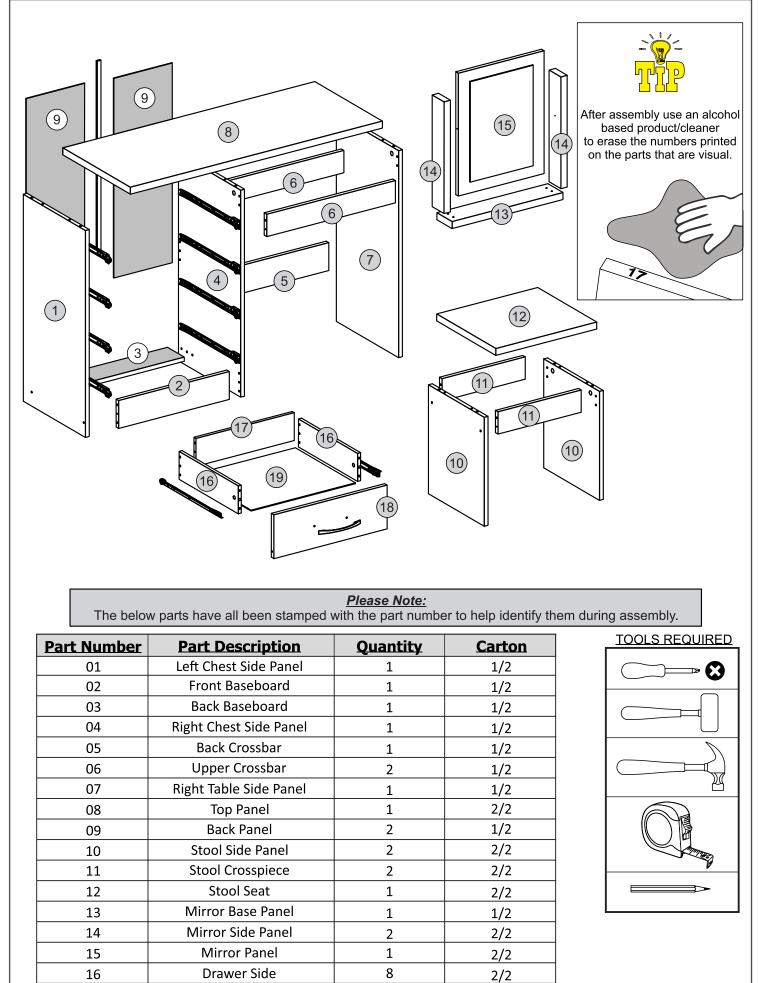

4

4

4

2/2

1/2

2/2

17

18

19

**Drawer Back** 

**Drawer Front** 

**Drawer Bottom** 