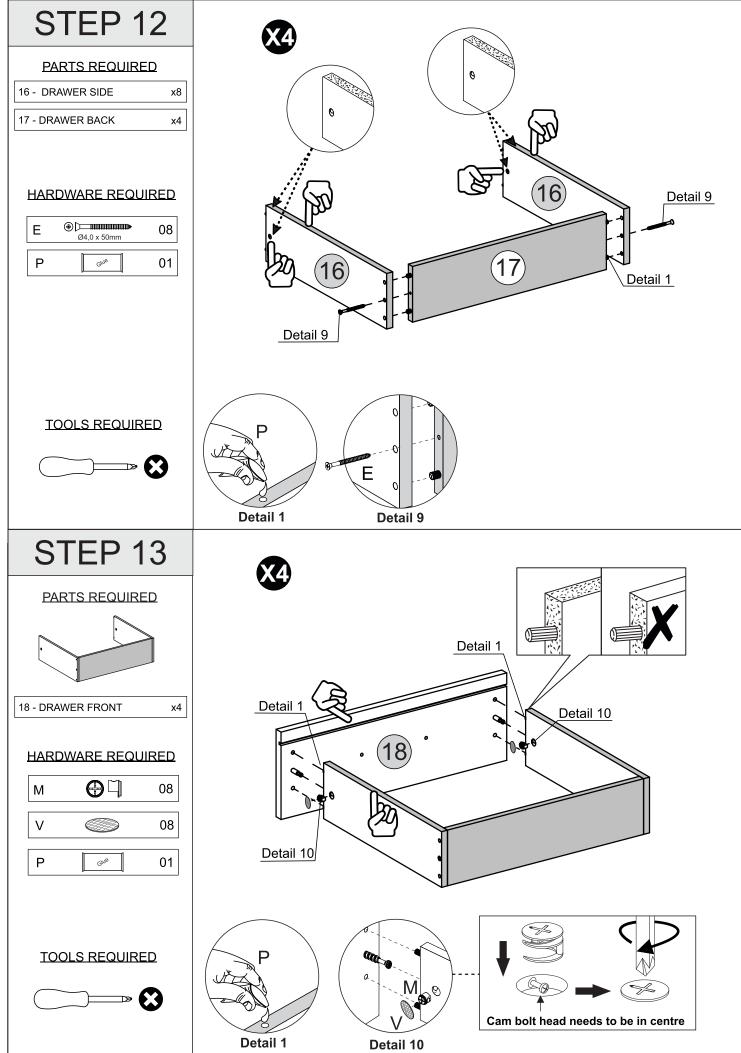

his may cause the surface to scratch
- Wood is a natural product and may expand if subjected to damp and may shrink or crack if subjected to heat.

Therefore it is recommended that room temperature is maintained, with no sudden temperature fluctuations.

- Make sure any spillage is wiped off immediately.
- Do not place hot or chilled items directly on to the surface, use a place mat or marking will occur.
- For general cleaning use a soft cotton or micro fibre cloth, and do not use detergents of any kind.
- From time to time it may be necessary to tighten fittings, regular inspections should be carried out.
- Do not place on a wet or damp floor as staining may occur to your floor.



4

4

4

2/2

1/2

2/2

17

18

19

**Drawer Back** 

**Drawer Front** 

**Drawer Bottom** 





























## WARNING

## Serious or fatal injuries can occur from furniture tipping over. To prevent the furniture from tipping over we recommend that it is permanently fixed to the wall.

Wall fixings are not supplied with this product as different wall materials require different types of fixing devices. Please make sure you use fixings suitable for the walls in your home.