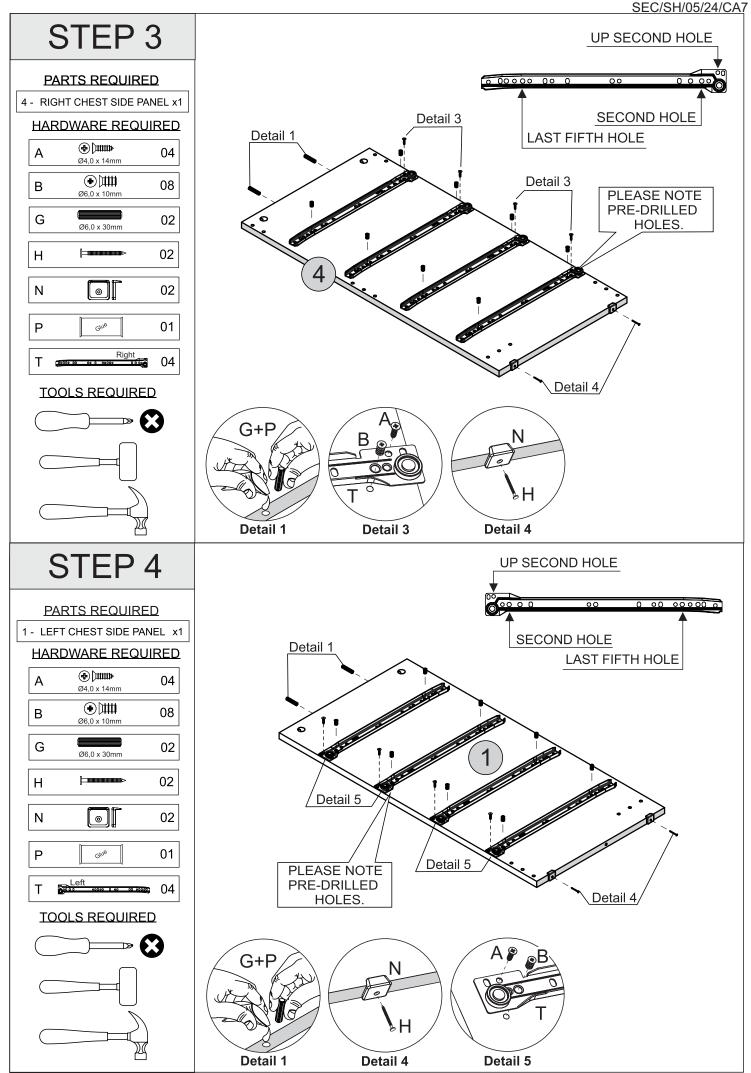

iture as this may cause the surface to scratch
- Wood is a natural product and may expand if subjected to damp and may shrink or crack if subjected to heat.

Therefore it is recommended that room temperature is maintained, with no sudden temperature fluctuations.

- Make sure any spillage is wiped off immediately.
- Do not place hot or chilled items directly on to the surface, use a place mat or marking will occur.
- For general cleaning use a soft cotton or micro fibre cloth, and do not use detergents of any kind.
- From time to time it may be necessary to tighten fittings, regular inspections should be carried out.
- Do not place on a wet or damp floor as staining may occur to your floor.



4

4

4

2/2

1/2

2/2

17

18

19

**Drawer Back** 

**Drawer Front** 

**Drawer Bottom** 





























## WARNING

## Serious or fatal injuries can occur from furniture tipping over. To prevent the furniture from tipping over we recommend that it is permanently fixed to the wall.

Wall fixings are not supplied with this product as different wall materials require different types of fixing devices. Please make sure you use fixings suitable for the walls in your home.