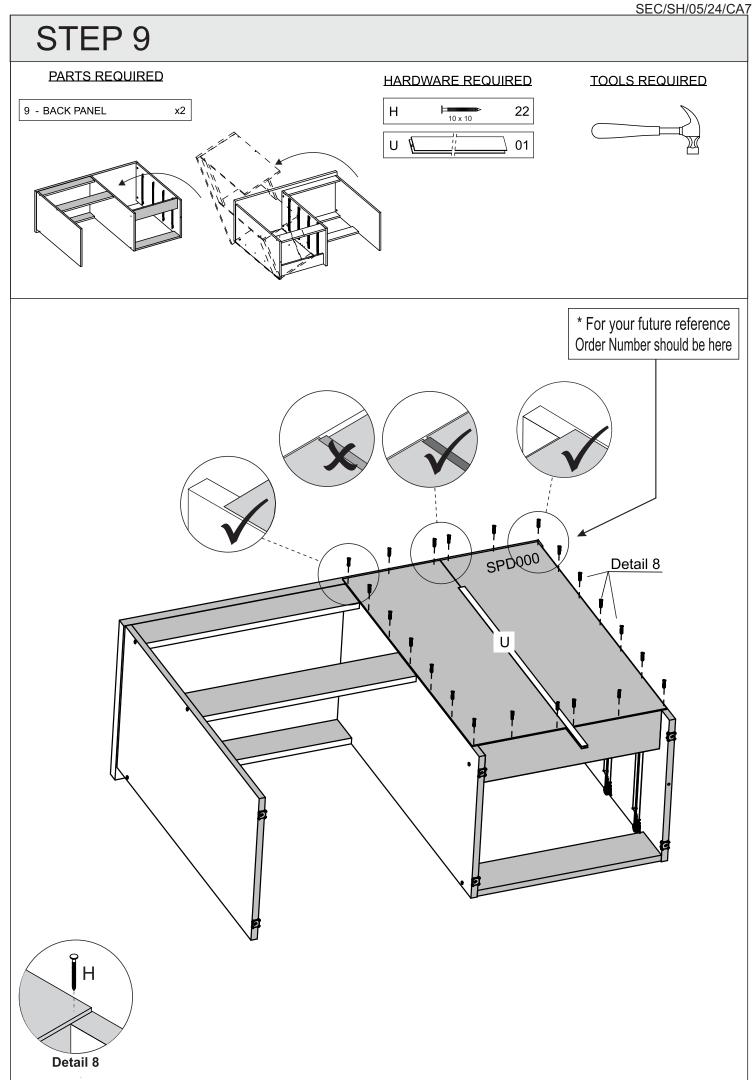

as this may cause the surface to scratch
- Wood is a natural product and may expand if subjected to damp and may shrink or crack if subjected to heat.

Therefore it is recommended that room temperature is maintained, with no sudden temperature fluctuations.

- Make sure any spillage is wiped off immediately.
- Do not place hot or chilled items directly on to the surface, use a place mat or marking will occur.
- For general cleaning use a soft cotton or micro fibre cloth, and do not use detergents of any kind.
- From time to time it may be necessary to tighten fittings, regular inspections should be carried out.
- Do not place on a wet or damp floor as staining may occur to your floor.



4

4

4

2/2

1/2

2/2

17

18

19

**Drawer Back** 

**Drawer Front** 

**Drawer Bottom** 





























## WARNING

## Serious or fatal injuries can occur from furniture tipping over. To prevent the furniture from tipping over we recommend that it is permanently fixed to the wall.

Wall fixings are not supplied with this product as different wall materials require different types of fixing devices. Please make sure you use fixings suitable for the walls in your home.