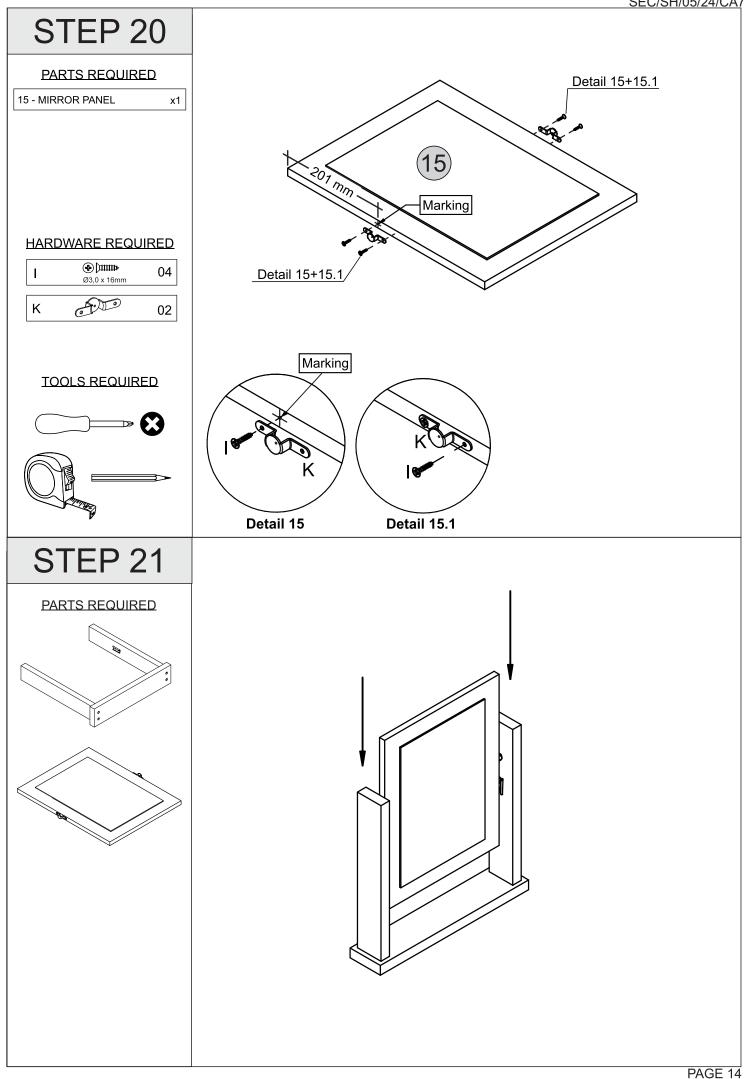

use the surface to scratch
- Wood is a natural product and may expand if subjected to damp and may shrink or crack if subjected to heat.

Therefore it is recommended that room temperature is maintained, with no sudden temperature fluctuations.

- Make sure any spillage is wiped off immediately.
- Do not place hot or chilled items directly on to the surface, use a place mat or marking will occur.
- For general cleaning use a soft cotton or micro fibre cloth, and do not use detergents of any kind.
- From time to time it may be necessary to tighten fittings, regular inspections should be carried out.
- Do not place on a wet or damp floor as staining may occur to your floor.



4

4

4

2/2

1/2

2/2

17

18

19

**Drawer Back** 

**Drawer Front** 

**Drawer Bottom** 





























## WARNING

## Serious or fatal injuries can occur from furniture tipping over. To prevent the furniture from tipping over we recommend that it is permanently fixed to the wall.

Wall fixings are not supplied with this product as different wall materials require different types of fixing devices. Please make sure you use fixings suitable for the walls in your home.