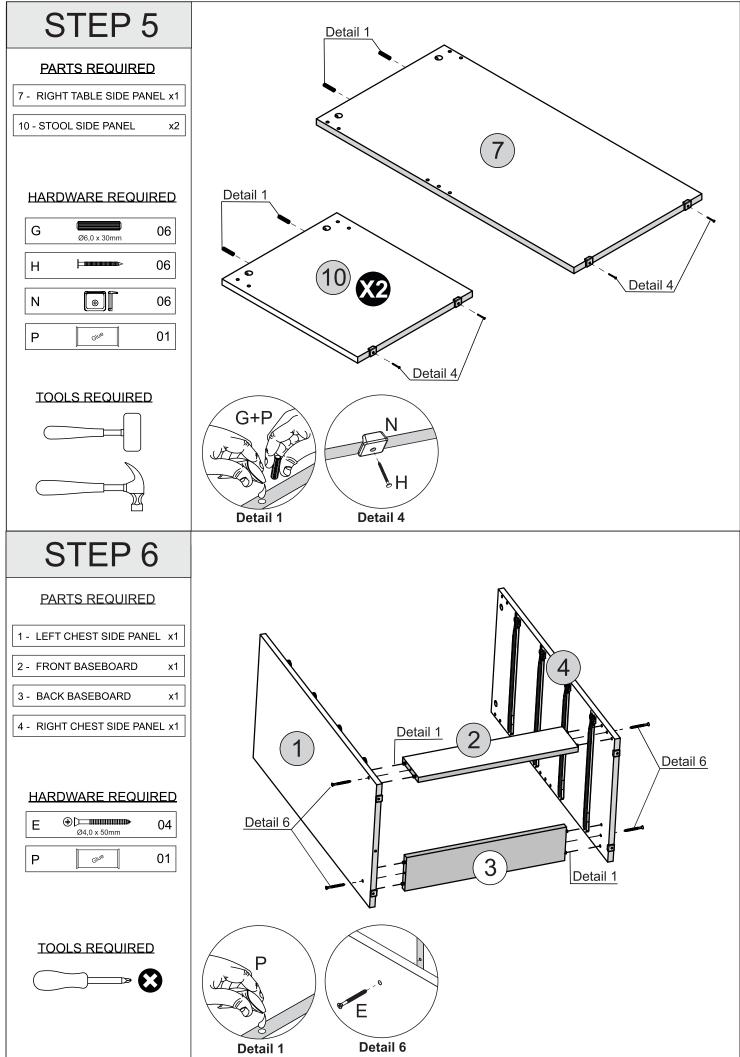

ure as this may cause the surface to scratch
- Wood is a natural product and may expand if subjected to damp and may shrink or crack if subjected to heat.

Therefore it is recommended that room temperature is maintained, with no sudden temperature fluctuations.

- Make sure any spillage is wiped off immediately.
- Do not place hot or chilled items directly on to the surface, use a place mat or marking will occur.
- For general cleaning use a soft cotton or micro fibre cloth, and do not use detergents of any kind.
- From time to time it may be necessary to tighten fittings, regular inspections should be carried out.
- Do not place on a wet or damp floor as staining may occur to your floor.



4

4

4

2/2

1/2

2/2

17

18

19

**Drawer Back** 

**Drawer Front** 

**Drawer Bottom** 





























## WARNING

## Serious or fatal injuries can occur from furniture tipping over. To prevent the furniture from tipping over we recommend that it is permanently fixed to the wall.

Wall fixings are not supplied with this product as different wall materials require different types of fixing devices. Please make sure you use fixings suitable for the walls in your home.