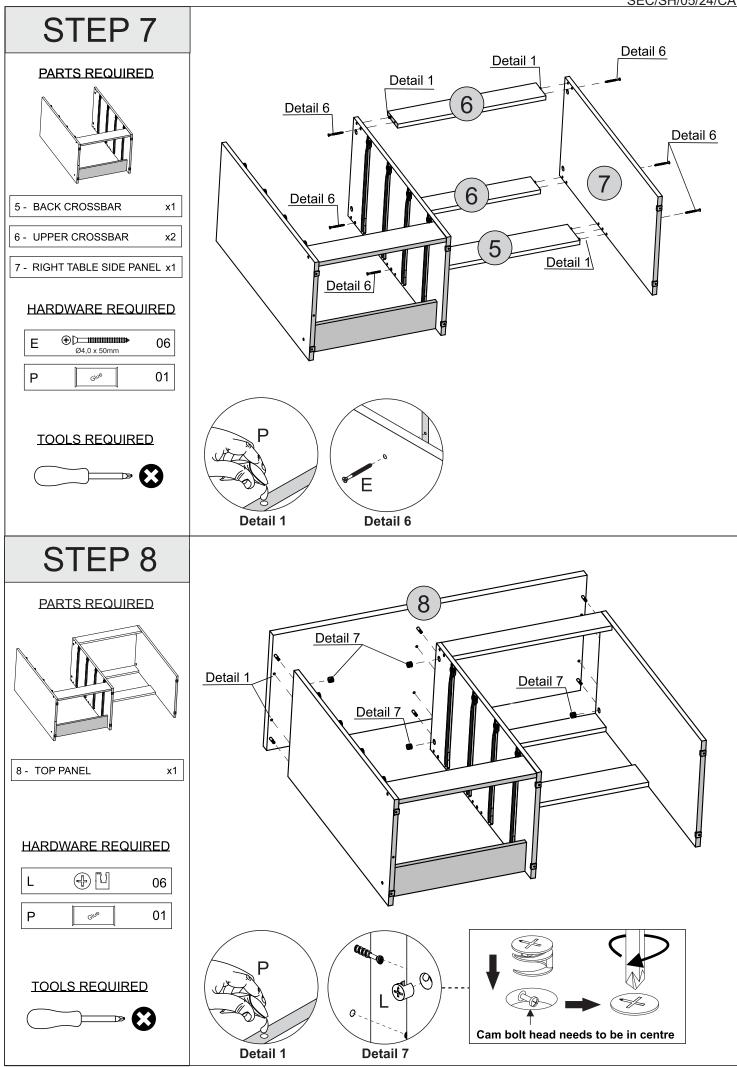

e as this may cause the surface to scratch
- Wood is a natural product and may expand if subjected to damp and may shrink or crack if subjected to heat.

Therefore it is recommended that room temperature is maintained, with no sudden temperature fluctuations.

- Make sure any spillage is wiped off immediately.
- Do not place hot or chilled items directly on to the surface, use a place mat or marking will occur.
- For general cleaning use a soft cotton or micro fibre cloth, and do not use detergents of any kind.
- From time to time it may be necessary to tighten fittings, regular inspections should be carried out.
- Do not place on a wet or damp floor as staining may occur to your floor.



4

4

4

2/2

1/2

2/2

17

18

19

**Drawer Back** 

**Drawer Front** 

**Drawer Bottom** 





























## WARNING

## Serious or fatal injuries can occur from furniture tipping over. To prevent the furniture from tipping over we recommend that it is permanently fixed to the wall.

Wall fixings are not supplied with this product as different wall materials require different types of fixing devices. Please make sure you use fixings suitable for the walls in your home.