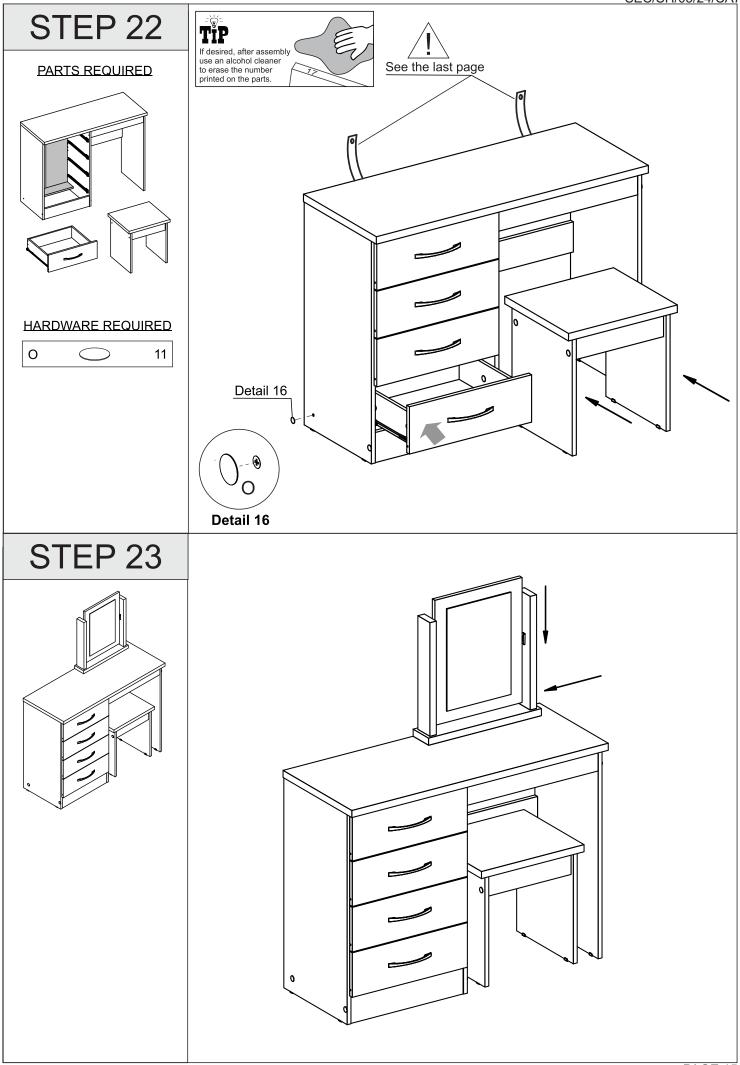

e the surface to scratch
- Wood is a natural product and may expand if subjected to damp and may shrink or crack if subjected to heat.

Therefore it is recommended that room temperature is maintained, with no sudden temperature fluctuations.

- Make sure any spillage is wiped off immediately.
- Do not place hot or chilled items directly on to the surface, use a place mat or marking will occur.
- For general cleaning use a soft cotton or micro fibre cloth, and do not use detergents of any kind.
- From time to time it may be necessary to tighten fittings, regular inspections should be carried out.
- Do not place on a wet or damp floor as staining may occur to your floor.



4

4

4

2/2

1/2

2/2

17

18

19

**Drawer Back** 

**Drawer Front** 

**Drawer Bottom** 





























## WARNING

## Serious or fatal injuries can occur from furniture tipping over. To prevent the furniture from tipping over we recommend that it is permanently fixed to the wall.

Wall fixings are not supplied with this product as different wall materials require different types of fixing devices. Please make sure you use fixings suitable for the walls in your home.