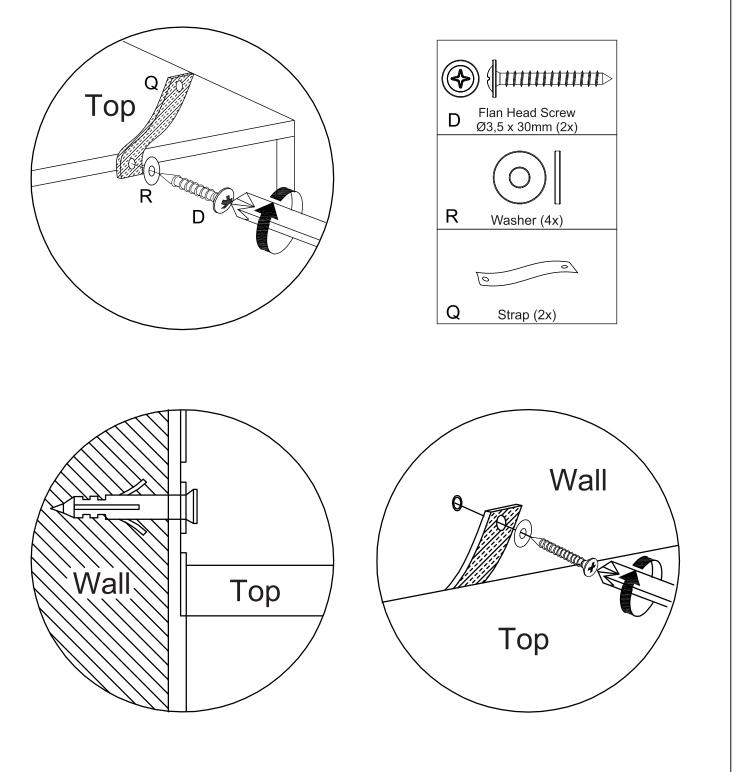

## WARNING

## Serious or fatal injuries can occur from furniture tipping over. To prevent the furniture from tipping over we recommend that it is permanently fixed to the wall.

Wall fixings are not supplied with this product as different wall materials require different types of fixing devices. Please make sure you use fixings suitable for the walls in your home.