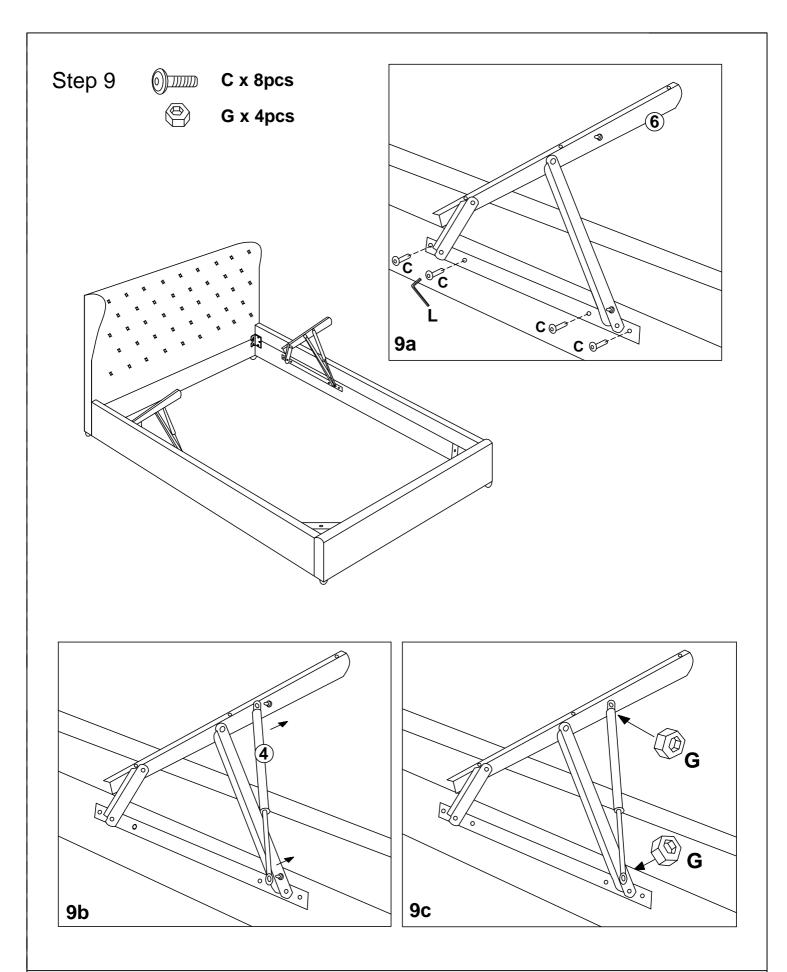

### **HARDWARE LIST (LOCATED WITHIN BOX 2)**

| Part | Diagram                                 | Description                              | Qty |
|------|-----------------------------------------|------------------------------------------|-----|
| А    | 0 1111111111111111111111111111111111111 | 5∕ <sub>16</sub> x 60mm Bolt             | 3   |
| В    | 0 1111111111                            | 5⁄ <sub>16</sub> x 45mm Bolt             | 10  |
| С    |                                         | 1⁄ <sub>4</sub> x 15mm Bolt              | 16  |
| D    |                                         | 1/ <sub>4</sub> x 20mm Bolt              | 14  |
| E    | 0)                                      | <sup>5</sup> ∕ <sub>16</sub> x 25mm Bolt | 8   |
| F    | 0                                       | M8 Washer                                | 28  |
| G    |                                         | Zinc Nut                                 | 15  |
| Н    |                                         | Adjustable Feet                          | 4   |
| ı    | B                                       | Base Lift Strap                          | 1   |
| J    |                                         | Plastic Centre Cap                       | 14  |
| K    |                                         | Plastic End Cap                          | 28  |
| L    |                                         | M6 Allen Key                             | 1   |
| М    |                                         | M8 Allen Key                             | 1   |
| N    | 25                                      | Spanner                                  | 1   |
| 0    |                                         | Corner Bracket                           | 2   |
| Р    |                                         | 100 x 25mm EVA Pad                       | 4   |