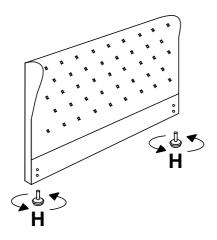

### **HARDWARE LIST (LOCATED WITHIN BOX 2)**

| Part | Diagram                                 | Description                              | Qty |
|------|-----------------------------------------|------------------------------------------|-----|
| А    | 0 1111111111111111111111111111111111111 | 5∕ <sub>16</sub> x 60mm Bolt             | 3   |
| В    | 0 1111111111                            | 5⁄ <sub>16</sub> x 45mm Bolt             | 10  |
| С    |                                         | 1⁄ <sub>4</sub> x 15mm Bolt              | 16  |
| D    |                                         | 1/ <sub>4</sub> x 20mm Bolt              | 14  |
| E    | 0)                                      | <sup>5</sup> ∕ <sub>16</sub> x 25mm Bolt | 8   |
| F    | 0                                       | M8 Washer                                | 28  |
| G    |                                         | Zinc Nut                                 | 15  |
| Н    |                                         | Adjustable Feet                          | 4   |
| ı    | B                                       | Base Lift Strap                          | 1   |
| J    |                                         | Plastic Centre Cap                       | 14  |
| K    |                                         | Plastic End Cap                          | 28  |
| L    |                                         | M6 Allen Key                             | 1   |
| М    |                                         | M8 Allen Key                             | 1   |
| N    | 25                                      | Spanner                                  | 1   |
| 0    |                                         | Corner Bracket                           | 2   |
| Р    |                                         | 100 x 25mm EVA Pad                       | 4   |