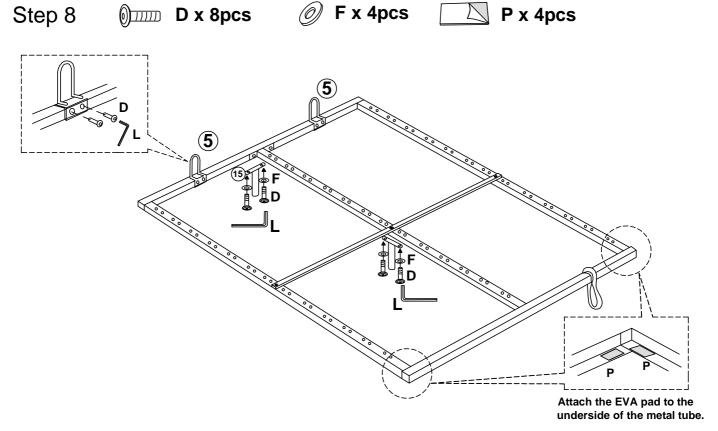

### **HARDWARE LIST (LOCATED WITHIN BOX 2)**

| Part | Diagram                                 | Description                              | Qty |
|------|-----------------------------------------|------------------------------------------|-----|
| А    | 0 1111111111111111111111111111111111111 | 5∕ <sub>16</sub> x 60mm Bolt             | 3   |
| В    | 0 1111111111                            | 5⁄ <sub>16</sub> x 45mm Bolt             | 10  |
| С    |                                         | 1⁄ <sub>4</sub> x 15mm Bolt              | 16  |
| D    |                                         | 1/ <sub>4</sub> x 20mm Bolt              | 14  |
| E    | 0)                                      | <sup>5</sup> ∕ <sub>16</sub> x 25mm Bolt | 8   |
| F    | 0                                       | M8 Washer                                | 28  |
| G    |                                         | Zinc Nut                                 | 15  |
| Н    |                                         | Adjustable Feet                          | 4   |
| ı    | B                                       | Base Lift Strap                          | 1   |
| J    |                                         | Plastic Centre Cap                       | 14  |
| K    |                                         | Plastic End Cap                          | 28  |
| L    |                                         | M6 Allen Key                             | 1   |
| М    |                                         | M8 Allen Key                             | 1   |
| N    | 25                                      | Spanner                                  | 1   |
| 0    |                                         | Corner Bracket                           | 2   |
| Р    |                                         | 100 x 25mm EVA Pad                       | 4   |