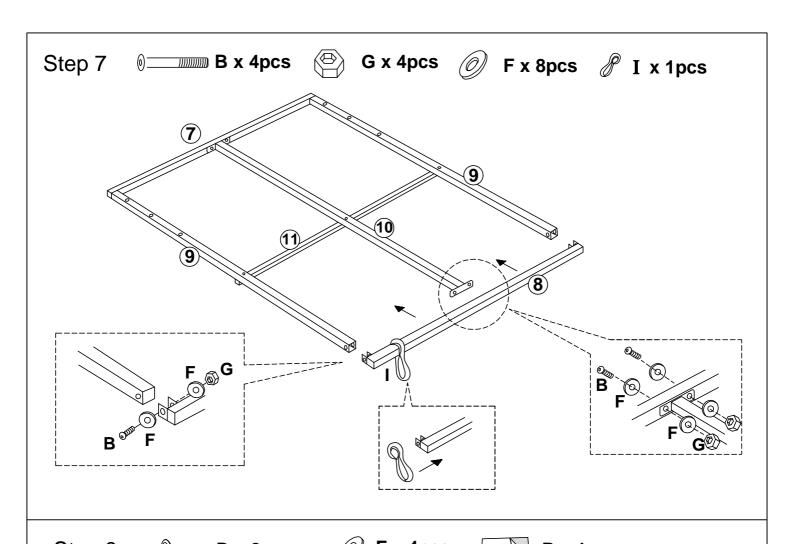

### **HARDWARE LIST (LOCATED WITHIN BOX 2)**

| Part | Diagram                                 | Description                              | Qty |
|------|-----------------------------------------|------------------------------------------|-----|
| А    | 0 1111111111111111111111111111111111111 | 5∕ <sub>16</sub> x 60mm Bolt             | 3   |
| В    | 0 1111111111                            | 5⁄ <sub>16</sub> x 45mm Bolt             | 10  |
| С    |                                         | 1⁄ <sub>4</sub> x 15mm Bolt              | 16  |
| D    |                                         | 1/ <sub>4</sub> x 20mm Bolt              | 14  |
| E    | 0)                                      | <sup>5</sup> ∕ <sub>16</sub> x 25mm Bolt | 8   |
| F    | 0                                       | M8 Washer                                | 28  |
| G    |                                         | Zinc Nut                                 | 15  |
| Н    |                                         | Adjustable Feet                          | 4   |
| ı    | B                                       | Base Lift Strap                          | 1   |
| J    |                                         | Plastic Centre Cap                       | 14  |
| K    |                                         | Plastic End Cap                          | 28  |
| L    |                                         | M6 Allen Key                             | 1   |
| М    |                                         | M8 Allen Key                             | 1   |
| N    | 25                                      | Spanner                                  | 1   |
| 0    |                                         | Corner Bracket                           | 2   |
| Р    |                                         | 100 x 25mm EVA Pad                       | 4   |