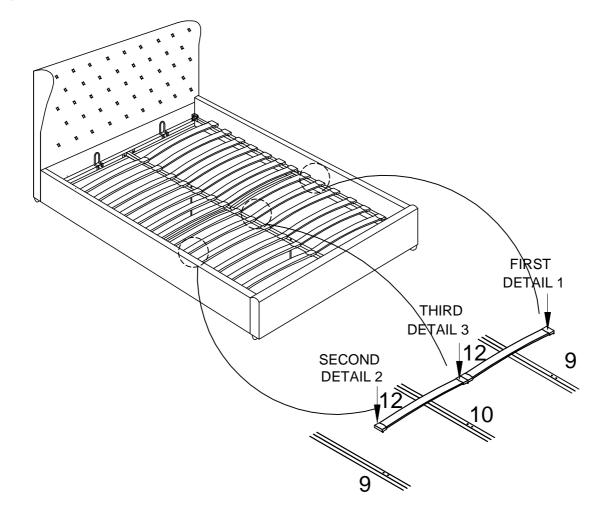

| Box 1 |                   |     | Box 2 |                    |     |
|-------|-------------------|-----|-------|--------------------|-----|
| Part  | Description       | Qty | Part  | Description        | Qty |
| 1     | Headboard         | 1   | 3a    | Siderail Left      | 1   |
| 2     | Footboard         | 1   | 3b    | Siderail Right     | 1   |
| 12    | Wooden Slats      | 28  | 4     | Cylinder           | 2   |
| 13    | Velcro Base Sheet | 1   | 5     | Mattress Support   | 2   |
|       | •                 |     | 6     | Gas Lift           | 2   |
|       |                   |     | 7     | Base Front Bar     | 1   |
|       |                   |     | 8     | Base Back Bar      | 1   |
|       |                   |     | 9     | Base Side Bar      | 2   |
|       |                   |     | 10    | Base Centre Bar    | 1   |
|       |                   |     | 11    | Across Bar         | 1   |
|       |                   |     | 14    | Base Support Bar   | 1   |
|       |                   |     | 15    | Centre Leg Support | 2   |