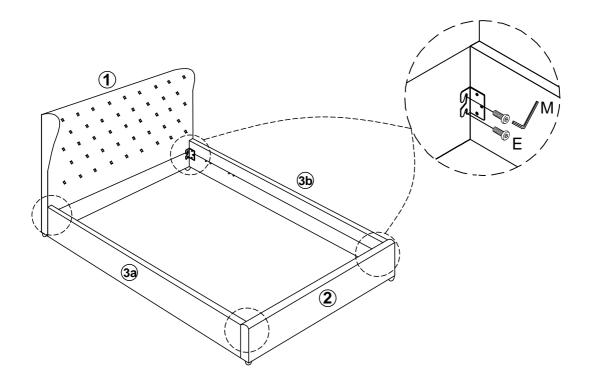

| Box 1 |                   |     | Box 2 |                    |     |
|-------|-------------------|-----|-------|--------------------|-----|
| Part  | Description       | Qty | Part  | Description        | Qty |
| 1     | Headboard         | 1   | 3a    | Siderail Left      | 1   |
| 2     | Footboard         | 1   | 3b    | Siderail Right     | 1   |
| 12    | Wooden Slats      | 28  | 4     | Cylinder           | 2   |
| 13    | Velcro Base Sheet | 1   | 5     | Mattress Support   | 2   |
|       | •                 |     | 6     | Gas Lift           | 2   |
|       |                   |     | 7     | Base Front Bar     | 1   |
|       |                   |     | 8     | Base Back Bar      | 1   |
|       |                   |     | 9     | Base Side Bar      | 2   |
|       |                   |     | 10    | Base Centre Bar    | 1   |
|       |                   |     | 11    | Across Bar         | 1   |
|       |                   |     | 14    | Base Support Bar   | 1   |
|       |                   |     | 15    | Centre Leg Support | 2   |

### **HARDWARE LIST (LOCATED WITHIN BOX 2)**

| Part | Diagram                                 | Description                              | Qty |
|------|-----------------------------------------|------------------------------------------|-----|
| А    | 0 1111111111111111111111111111111111111 | 5∕ <sub>16</sub> x 60mm Bolt             | 3   |
| В    | 0 1111111111                            | 5⁄ <sub>16</sub> x 45mm Bolt             | 10  |
| С    |                                         | 1⁄ <sub>4</sub> x 15mm Bolt              | 16  |
| D    |                                         | 1/ <sub>4</sub> x 20mm Bolt              | 14  |
| E    | 0)                                      | <sup>5</sup> ∕ <sub>16</sub> x 25mm Bolt | 8   |
| F    | 0                                       | M8 Washer                                | 28  |
| G    |                                         | Zinc Nut                                 | 15  |
| Н    |                                         | Adjustable Feet                          | 4   |
| ı    | B                                       | Base Lift Strap                          | 1   |
| J    |                                         | Plastic Centre Cap                       | 14  |
| K    |                                         | Plastic End Cap                          | 28  |
| L    |                                         | M6 Allen Key                             | 1   |
| М    |                                         | M8 Allen Key                             | 1   |
| N    | 25                                      | Spanner                                  | 1   |
| 0    |                                         | Corner Bracket                           | 2   |
| Р    |                                         | 100 x 25mm EVA Pad                       | 4   |