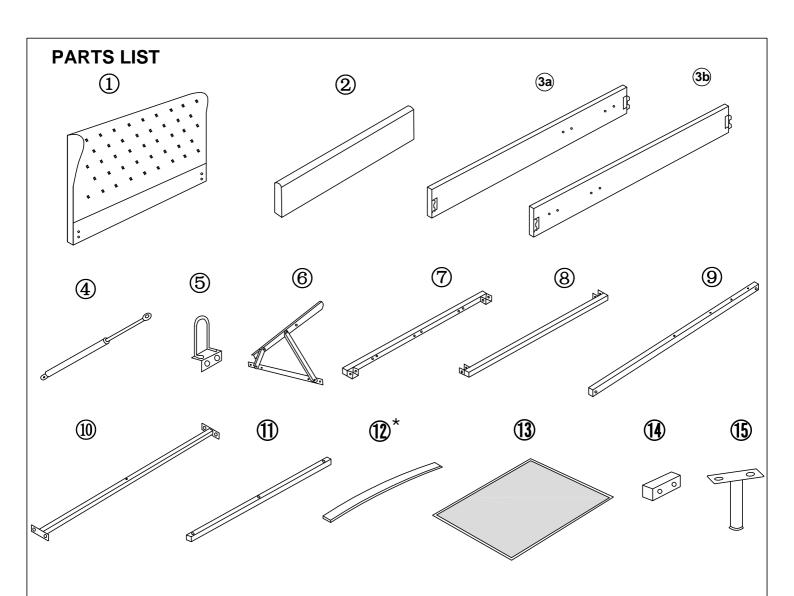

| Box 1 |                   |     | Box 2 |                    |     |
|-------|-------------------|-----|-------|--------------------|-----|
| Part  | Description       | Qty | Part  | Description        | Qty |
| 1     | Headboard         | 1   | 3a    | Siderail Left      | 1   |
| 2     | Footboard         | 1   | 3b    | Siderail Right     | 1   |
| 12    | Wooden Slats      | 28  | 4     | Cylinder           | 2   |
| 13    | Velcro Base Sheet | 1   | 5     | Mattress Support   | 2   |
|       | •                 |     | 6     | Gas Lift           | 2   |
|       |                   |     | 7     | Base Front Bar     | 1   |
|       |                   |     | 8     | Base Back Bar      | 1   |
|       |                   |     | 9     | Base Side Bar      | 2   |
|       |                   |     | 10    | Base Centre Bar    | 1   |
|       |                   |     | 11    | Across Bar         | 1   |
|       |                   |     | 14    | Base Support Bar   | 1   |
|       |                   |     | 15    | Centre Leg Support | 2   |