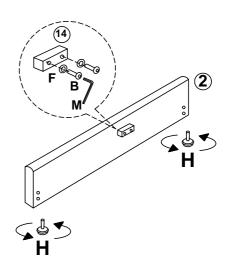

| Box 1 |                   |     | Box 2 |                    |     |
|-------|-------------------|-----|-------|--------------------|-----|
| Part  | Description       | Qty | Part  | Description        | Qty |
| 1     | Headboard         | 1   | 3a    | Siderail Left      | 1   |
| 2     | Footboard         | 1   | 3b    | Siderail Right     | 1   |
| 12    | Wooden Slats      | 28  | 4     | Cylinder           | 2   |
| 13    | Velcro Base Sheet | 1   | 5     | Mattress Support   | 2   |
|       | •                 |     | 6     | Gas Lift           | 2   |
|       |                   |     | 7     | Base Front Bar     | 1   |
|       |                   |     | 8     | Base Back Bar      | 1   |
|       |                   |     | 9     | Base Side Bar      | 2   |
|       |                   |     | 10    | Base Centre Bar    | 1   |
|       |                   |     | 11    | Across Bar         | 1   |
|       |                   |     | 14    | Base Support Bar   | 1   |
|       |                   |     | 15    | Centre Leg Support | 2   |

### **HARDWARE LIST (LOCATED WITHIN BOX 2)**

| Part | Diagram                                 | Description                              | Qty |
|------|-----------------------------------------|------------------------------------------|-----|
| А    | 0 1111111111111111111111111111111111111 | 5∕ <sub>16</sub> x 60mm Bolt             | 3   |
| В    | 0 1111111111                            | 5⁄ <sub>16</sub> x 45mm Bolt             | 10  |
| С    |                                         | 1⁄ <sub>4</sub> x 15mm Bolt              | 16  |
| D    |                                         | 1/ <sub>4</sub> x 20mm Bolt              | 14  |
| E    | 0)                                      | <sup>5</sup> ∕ <sub>16</sub> x 25mm Bolt | 8   |
| F    | 0                                       | M8 Washer                                | 28  |
| G    |                                         | Zinc Nut                                 | 15  |
| Н    |                                         | Adjustable Feet                          | 4   |
| ı    | B                                       | Base Lift Strap                          | 1   |
| J    |                                         | Plastic Centre Cap                       | 14  |
| K    |                                         | Plastic End Cap                          | 28  |
| L    |                                         | M6 Allen Key                             | 1   |
| М    |                                         | M8 Allen Key                             | 1   |
| N    | 25                                      | Spanner                                  | 1   |
| 0    |                                         | Corner Bracket                           | 2   |
| Р    |                                         | 100 x 25mm EVA Pad                       | 4   |