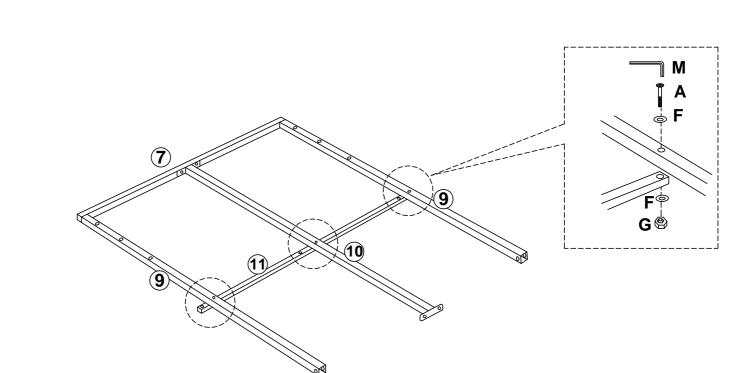

| Box 1 |                   |     | Box 2 |                    |     |
|-------|-------------------|-----|-------|--------------------|-----|
| Part  | Description       | Qty | Part  | Description        | Qty |
| 1     | Headboard         | 1   | 3a    | Siderail Left      | 1   |
| 2     | Footboard         | 1   | 3b    | Siderail Right     | 1   |
| 12    | Wooden Slats      | 28  | 4     | Cylinder           | 2   |
| 13    | Velcro Base Sheet | 1   | 5     | Mattress Support   | 2   |
|       | •                 |     | 6     | Gas Lift           | 2   |
|       |                   |     | 7     | Base Front Bar     | 1   |
|       |                   |     | 8     | Base Back Bar      | 1   |
|       |                   |     | 9     | Base Side Bar      | 2   |
|       |                   |     | 10    | Base Centre Bar    | 1   |
|       |                   |     | 11    | Across Bar         | 1   |
|       |                   |     | 14    | Base Support Bar   | 1   |
|       |                   |     | 15    | Centre Leg Support | 2   |

### **HARDWARE LIST (LOCATED WITHIN BOX 2)**

| Part | Diagram                                 | Description                              | Qty |
|------|-----------------------------------------|------------------------------------------|-----|
| А    | 0 1111111111111111111111111111111111111 | 5∕ <sub>16</sub> x 60mm Bolt             | 3   |
| В    | 0 1111111111                            | 5⁄ <sub>16</sub> x 45mm Bolt             | 10  |
| С    |                                         | 1⁄ <sub>4</sub> x 15mm Bolt              | 16  |
| D    |                                         | 1/ <sub>4</sub> x 20mm Bolt              | 14  |
| E    | 0)                                      | <sup>5</sup> ∕ <sub>16</sub> x 25mm Bolt | 8   |
| F    | 0                                       | M8 Washer                                | 28  |
| G    |                                         | Zinc Nut                                 | 15  |
| Н    |                                         | Adjustable Feet                          | 4   |
| ı    | B                                       | Base Lift Strap                          | 1   |
| J    |                                         | Plastic Centre Cap                       | 14  |
| K    |                                         | Plastic End Cap                          | 28  |
| L    |                                         | M6 Allen Key                             | 1   |
| М    |                                         | M8 Allen Key                             | 1   |
| N    | 25                                      | Spanner                                  | 1   |
| 0    |                                         | Corner Bracket                           | 2   |
| Р    |                                         | 100 x 25mm EVA Pad                       | 4   |