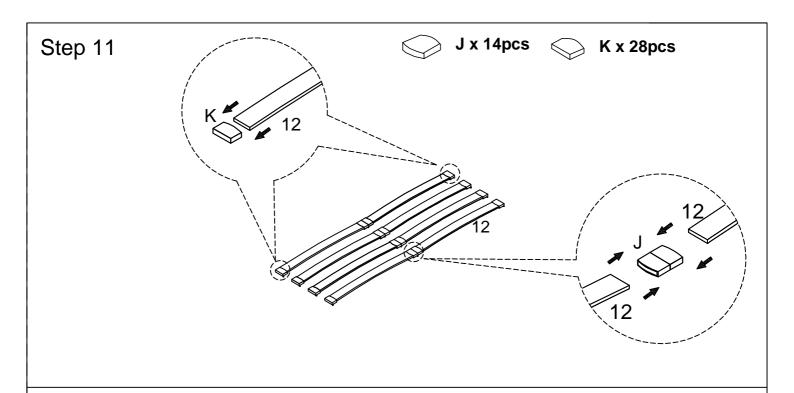

### **HARDWARE LIST (LOCATED WITHIN BOX 2)**

| Part | Diagram                                 | Description                              | Qty |
|------|-----------------------------------------|------------------------------------------|-----|
| А    | 0 1111111111111111111111111111111111111 | 5∕ <sub>16</sub> x 60mm Bolt             | 3   |
| В    | 0 1111111111                            | 5⁄ <sub>16</sub> x 45mm Bolt             | 10  |
| С    |                                         | 1⁄ <sub>4</sub> x 15mm Bolt              | 16  |
| D    |                                         | 1/ <sub>4</sub> x 20mm Bolt              | 14  |
| E    | 0)                                      | <sup>5</sup> ∕ <sub>16</sub> x 25mm Bolt | 8   |
| F    | 0                                       | M8 Washer                                | 28  |
| G    |                                         | Zinc Nut                                 | 15  |
| Н    |                                         | Adjustable Feet                          | 4   |
| ı    | B                                       | Base Lift Strap                          | 1   |
| J    |                                         | Plastic Centre Cap                       | 14  |
| K    |                                         | Plastic End Cap                          | 28  |
| L    |                                         | M6 Allen Key                             | 1   |
| М    |                                         | M8 Allen Key                             | 1   |
| N    | 25                                      | Spanner                                  | 1   |
| 0    |                                         | Corner Bracket                           | 2   |
| Р    |                                         | 100 x 25mm EVA Pad                       | 4   |