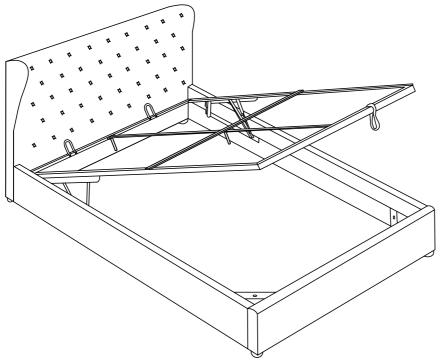

| Base Lift Strap                          | 1   |
| J    |                                         | Plastic Centre Cap                       | 14  |
| K    |                                         | Plastic End Cap                          | 28  |
| L    |                                         | M6 Allen Key                             | 1   |
| М    |                                         | M8 Allen Key                             | 1   |
| N    | 25                                      | Spanner                                  | 1   |
| 0    |                                         | Corner Bracket                           | 2   |
| Р    |                                         | 100 x 25mm EVA Pad                       | 4   |















## Step 4