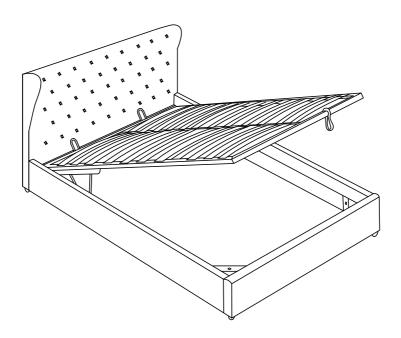

# Holway Bed with Ottoman 5ft Assembly Instructions



#### **IMPORTANT**

#### PLEASE READ BEFORE YOU CONTINUE FURTHER

THE PRODUCT YOU HAVE PURCHASED WILL GIVE YOU MANY YEARS OF SERVICE IF YOU FOLLOW THE GUIDELINES FOR ITS SAFE ASSEMBLY AND PERIODIC MAINTENANCE AND CLEANING.

ASSEMBLE ON A SOFT CLEAN SURFACE.

DO NOT USE ANY TOOLS OTHER THAN THOSE SHOWN.

ANY SPANNERS OR ALLEN KEYS REQUIRED ARE INCLUDED WITH THE FITTINGS KIT.

DO NOT FOR ANY REASON USE A POWER TOOL TO ASSEMBLE THIS PRODUCT. ITS USE WILL INVALIDATE ANY CLAIM YOU MAY HAVE AND COULD MAKE THIS PRODUCT UNSAFE.

DEPENDING ON THE AMOUNT OF USE THIS PRODUCT RECEIVES IT MAY BE NECESSARY TO TIGHTEN UP THE FIXINGS FROM TIME TO TIME. THIS IS COMPLETELY NORMAL FOR ANY FLAT PACK FURNITURE. DO NOT OVERTIGHTEN FIXINGS.

FOR CLEANING YOU MAY USE A DAMP CLOTH ( NOT WET ) . DO NOT USE POLISH