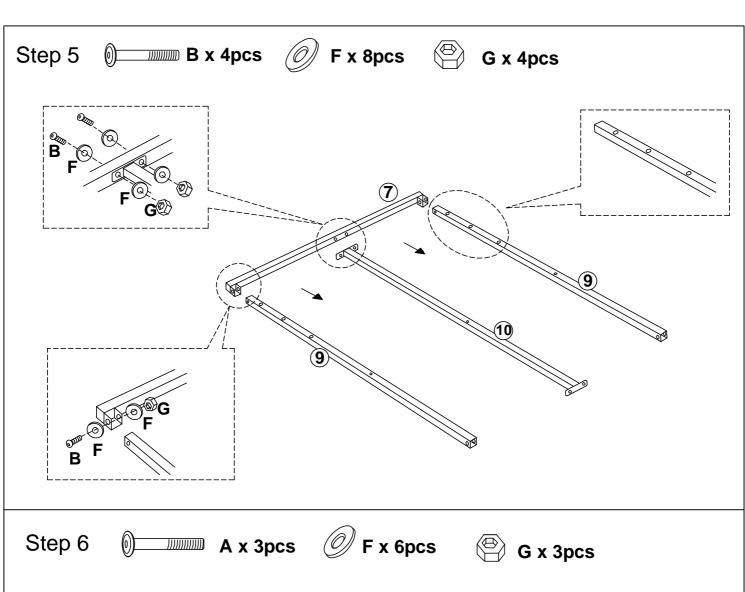

### **HARDWARE LIST (LOCATED WITHIN BOX 2)**

| Part | Diagram                                 | Description                              | Qty |
|------|-----------------------------------------|------------------------------------------|-----|
| А    | 0 1111111111111111111111111111111111111 | 5∕ <sub>16</sub> x 60mm Bolt             | 3   |
| В    | 0 1111111111                            | 5⁄ <sub>16</sub> x 45mm Bolt             | 10  |
| С    |                                         | 1⁄ <sub>4</sub> x 15mm Bolt              | 16  |
| D    |                                         | 1/ <sub>4</sub> x 20mm Bolt              | 14  |
| E    | 0)                                      | <sup>5</sup> ∕ <sub>16</sub> x 25mm Bolt | 8   |
| F    | 0                                       | M8 Washer                                | 28  |
| G    |                                         | Zinc Nut                                 | 15  |
| Н    |                                         | Adjustable Feet                          | 4   |
| ı    | B                                       | Base Lift Strap                          | 1   |
| J    |                                         | Plastic Centre Cap                       | 14  |
| K    |                                         | Plastic End Cap                          | 28  |
| L    |                                         | M6 Allen Key                             | 1   |
| М    |                                         | M8 Allen Key                             | 1   |
| N    | 25                                      | Spanner                                  | 1   |
| 0    |                                         | Corner Bracket                           | 2   |
| Р    |                                         | 100 x 25mm EVA Pad                       | 4   |