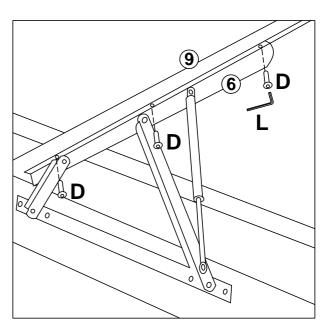

### **HARDWARE LIST (LOCATED WITHIN BOX 2)**

| Part | Diagram                                 | Description                              | Qty |
|------|-----------------------------------------|------------------------------------------|-----|
| А    | 0 1111111111111111111111111111111111111 | 5∕ <sub>16</sub> x 60mm Bolt             | 3   |
| В    | 0 1111111111                            | 5⁄ <sub>16</sub> x 45mm Bolt             | 10  |
| С    |                                         | 1⁄ <sub>4</sub> x 15mm Bolt              | 16  |
| D    |                                         | 1/ <sub>4</sub> x 20mm Bolt              | 14  |
| E    | 0)                                      | <sup>5</sup> ∕ <sub>16</sub> x 25mm Bolt | 8   |
| F    | 0                                       | M8 Washer                                | 28  |
| G    |                                         | Zinc Nut                                 | 15  |
| Н    |                                         | Adjustable Feet                          | 4   |
| ı    | B                                       | Base Lift Strap                          | 1   |
| J    |                                         | Plastic Centre Cap                       | 14  |
| K    |                                         | Plastic End Cap                          | 28  |
| L    |                                         | M6 Allen Key                             | 1   |
| М    |                                         | M8 Allen Key                             | 1   |
| N    | 25                                      | Spanner                                  | 1   |
| 0    |                                         | Corner Bracket                           | 2   |
| Р    |                                         | 100 x 25mm EVA Pad                       | 4   |