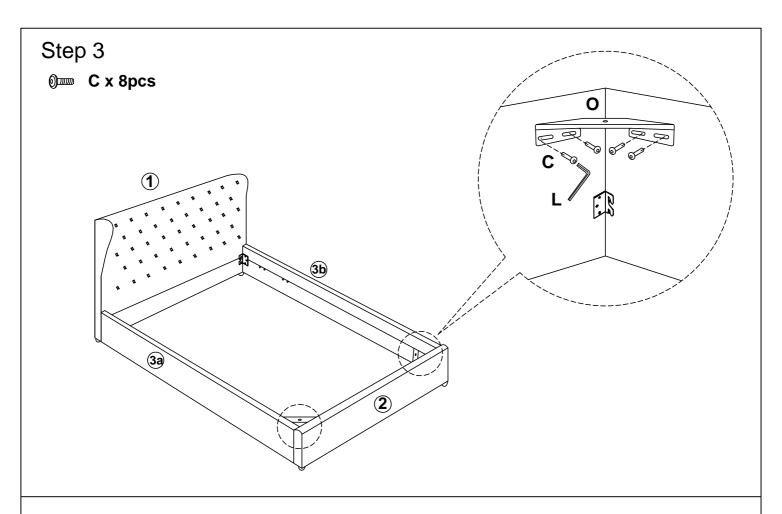

| Box 1 |                   |     | Box 2 |                    |     |
|-------|-------------------|-----|-------|--------------------|-----|
| Part  | Description       | Qty | Part  | Description        | Qty |
| 1     | Headboard         | 1   | 3a    | Siderail Left      | 1   |
| 2     | Footboard         | 1   | 3b    | Siderail Right     | 1   |
| 12    | Wooden Slats      | 28  | 4     | Cylinder           | 2   |
| 13    | Velcro Base Sheet | 1   | 5     | Mattress Support   | 2   |
|       | •                 |     | 6     | Gas Lift           | 2   |
|       |                   |     | 7     | Base Front Bar     | 1   |
|       |                   |     | 8     | Base Back Bar      | 1   |
|       |                   |     | 9     | Base Side Bar      | 2   |
|       |                   |     | 10    | Base Centre Bar    | 1   |
|       |                   |     | 11    | Across Bar         | 1   |
|       |                   |     | 14    | Base Support Bar   | 1   |
|       |                   |     | 15    | Centre Leg Support | 2   |

### **HARDWARE LIST (LOCATED WITHIN BOX 2)**

| Part | Diagram                                 | Description                              | Qty |
|------|-----------------------------------------|------------------------------------------|-----|
| А    | 0 1111111111111111111111111111111111111 | 5∕ <sub>16</sub> x 60mm Bolt             | 3   |
| В    | 0 1111111111                            | 5⁄ <sub>16</sub> x 45mm Bolt             | 10  |
| С    |                                         | 1⁄ <sub>4</sub> x 15mm Bolt              | 16  |
| D    |                                         | 1/ <sub>4</sub> x 20mm Bolt              | 14  |
| E    | 0)                                      | <sup>5</sup> ∕ <sub>16</sub> x 25mm Bolt | 8   |
| F    | 0                                       | M8 Washer                                | 28  |
| G    |                                         | Zinc Nut                                 | 15  |
| Н    |                                         | Adjustable Feet                          | 4   |
| ı    | B                                       | Base Lift Strap                          | 1   |
| J    |                                         | Plastic Centre Cap                       | 14  |
| K    |                                         | Plastic End Cap                          | 28  |
| L    |                                         | M6 Allen Key                             | 1   |
| М    |                                         | M8 Allen Key                             | 1   |
| N    | 25                                      | Spanner                                  | 1   |
| 0    |                                         | Corner Bracket                           | 2   |
| Р    |                                         | 100 x 25mm EVA Pad                       | 4   |