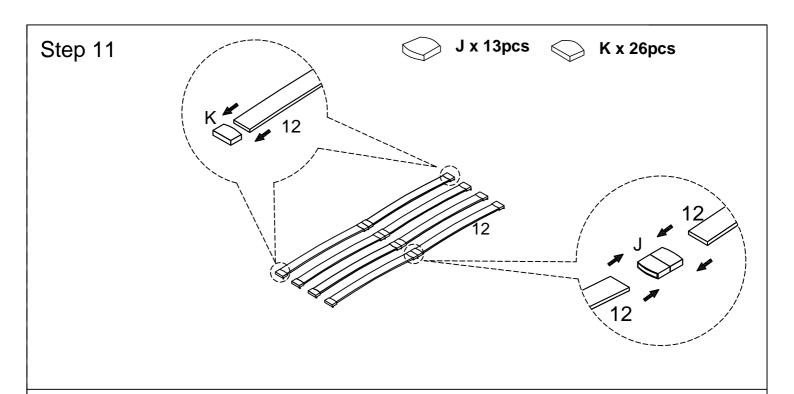

### **HARDWARE LIST (LOCATED WITHIN BOX 2)**

| Part | Diagram    | Description                  | Qty |
|------|------------|------------------------------|-----|
| А    | 0          | 5∕ <sub>16</sub> x 60mm Bolt | 3   |
| В    | <u> </u>   | 5∕ <sub>16</sub> x 45mm Bolt | 10  |
| С    |            | $\frac{1}{4}$ x 15mm Bolt    | 16  |
| D    | ( <u>)</u> | $\frac{1}{4}$ x 20mm Bolt    | 14  |
| Е    | <u> </u>   | 5⁄ <sub>16</sub> x 25mm Bolt | 8   |
| F    | 0          | M8 Washer                    | 28  |
| G    |            | Zinc Nut                     | 15  |
| Н    |            | Adjustable Feet              | 4   |
| ı    | B          | Base Lift Strap              | 1   |
| J    |            | Plastic Centre Cap           | 13  |
| К    |            | Plastic End Cap              | 26  |
| L    |            | M6 Allen Key                 | 1   |
| М    |            | M8 Allen Key                 | 1   |
| N    | 25         | Spanner                      | 1   |
| 0    |            | Corner Bracket               | 2   |
| Р    |            | 100 x 25mm EVA Pad           | 4   |