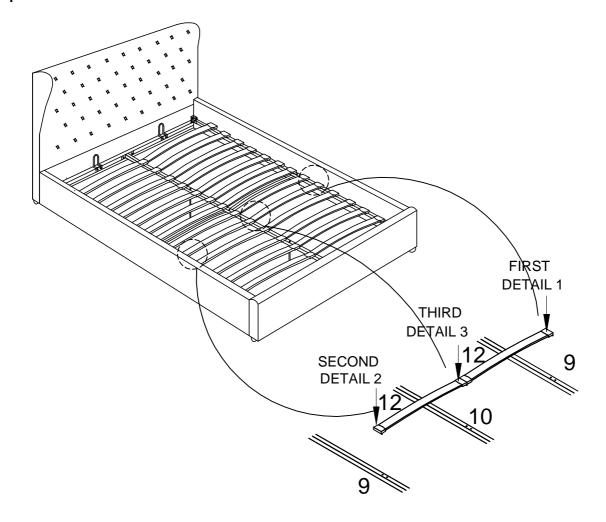

|      | Box 1             |     | Box 2 |                    |     |
|------|-------------------|-----|-------|--------------------|-----|
| Part | Description       | Qty | Part  | Description        | Qty |
| 1    | Headboard         | 1   | 3a    | Siderail Left      | 1   |
| 2    | Footboard         | 1   | 3b    | Siderail Right     | 1   |
| 12   | Wooden Slats      | 26  | 4     | Cylinder           | 2   |
| 13   | Velcro Base Sheet | 1   | 5     | Mattress Support   | 2   |
|      | •                 |     | 6     | Gas Lift           | 2   |
|      |                   |     | 7     | Base Front Bar     | 1   |
|      |                   |     | 8     | Base Back Bar      | 1   |
|      |                   |     | 9     | Base Side Bar      | 2   |
|      |                   |     | 10    | Base Centre Bar    | 1   |
|      |                   |     | 11    | Across Bar         | 1   |
|      |                   |     | 14    | Base Support Bar   | 1   |
|      |                   |     | 15    | Centre Leg Support | 2   |