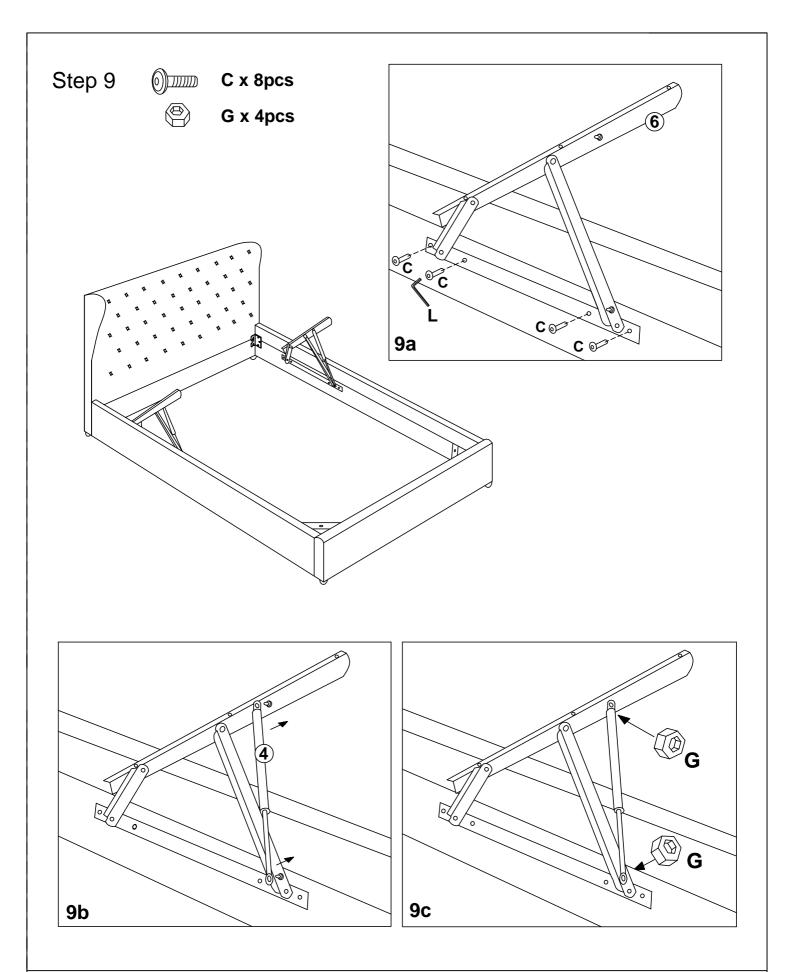

### **HARDWARE LIST (LOCATED WITHIN BOX 2)**

| Part | Diagram    | Description                  | Qty |
|------|------------|------------------------------|-----|
| А    | 0          | 5∕ <sub>16</sub> x 60mm Bolt | 3   |
| В    | <u> </u>   | 5∕ <sub>16</sub> x 45mm Bolt | 10  |
| С    |            | $\frac{1}{4}$ x 15mm Bolt    | 16  |
| D    | ( <u>)</u> | $\frac{1}{4}$ x 20mm Bolt    | 14  |
| Е    | <u> </u>   | 5⁄ <sub>16</sub> x 25mm Bolt | 8   |
| F    | 0          | M8 Washer                    | 28  |
| G    |            | Zinc Nut                     | 15  |
| Н    |            | Adjustable Feet              | 4   |
| ı    | B          | Base Lift Strap              | 1   |
| J    |            | Plastic Centre Cap           | 13  |
| К    |            | Plastic End Cap              | 26  |
| L    |            | M6 Allen Key                 | 1   |
| М    |            | M8 Allen Key                 | 1   |
| N    | 25         | Spanner                      | 1   |
| 0    |            | Corner Bracket               | 2   |
| Р    |            | 100 x 25mm EVA Pad           | 4   |