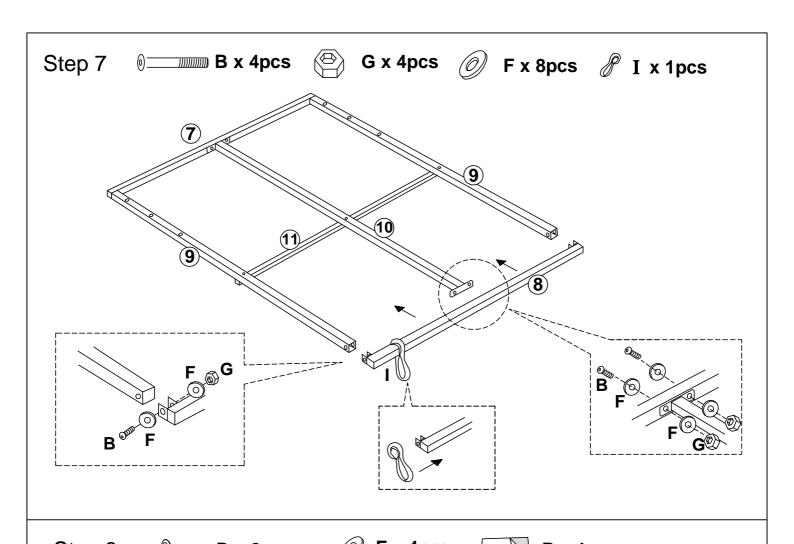

### **HARDWARE LIST (LOCATED WITHIN BOX 2)**

| Part | Diagram    | Description                  | Qty |
|------|------------|------------------------------|-----|
| А    | 0          | 5∕ <sub>16</sub> x 60mm Bolt | 3   |
| В    | <u> </u>   | 5∕ <sub>16</sub> x 45mm Bolt | 10  |
| С    |            | $\frac{1}{4}$ x 15mm Bolt    | 16  |
| D    | ( <u>)</u> | $\frac{1}{4}$ x 20mm Bolt    | 14  |
| Е    | <u> </u>   | 5⁄ <sub>16</sub> x 25mm Bolt | 8   |
| F    | 0          | M8 Washer                    | 28  |
| G    |            | Zinc Nut                     | 15  |
| Н    |            | Adjustable Feet              | 4   |
| ı    | B          | Base Lift Strap              | 1   |
| J    |            | Plastic Centre Cap           | 13  |
| К    |            | Plastic End Cap              | 26  |
| L    |            | M6 Allen Key                 | 1   |
| М    |            | M8 Allen Key                 | 1   |
| N    | 25         | Spanner                      | 1   |
| 0    |            | Corner Bracket               | 2   |
| Р    |            | 100 x 25mm EVA Pad           | 4   |