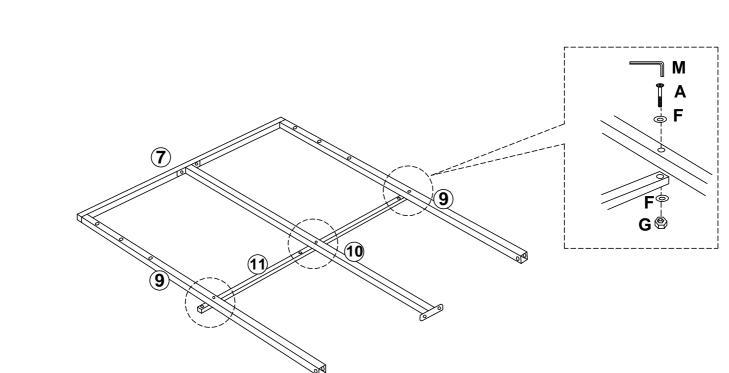

### **HARDWARE LIST (LOCATED WITHIN BOX 2)**

| Part | Diagram    | Description                  | Qty |
|------|------------|------------------------------|-----|
| А    | 0          | 5∕ <sub>16</sub> x 60mm Bolt | 3   |
| В    | <u> </u>   | 5∕ <sub>16</sub> x 45mm Bolt | 10  |
| С    |            | $\frac{1}{4}$ x 15mm Bolt    | 16  |
| D    | ( <u>)</u> | $\frac{1}{4}$ x 20mm Bolt    | 14  |
| Е    | <u> </u>   | 5⁄ <sub>16</sub> x 25mm Bolt | 8   |
| F    | 0          | M8 Washer                    | 28  |
| G    |            | Zinc Nut                     | 15  |
| Н    |            | Adjustable Feet              | 4   |
| ı    | B          | Base Lift Strap              | 1   |
| J    |            | Plastic Centre Cap           | 13  |
| К    |            | Plastic End Cap              | 26  |
| L    |            | M6 Allen Key                 | 1   |
| М    |            | M8 Allen Key                 | 1   |
| N    | 25         | Spanner                      | 1   |
| 0    |            | Corner Bracket               | 2   |
| Р    |            | 100 x 25mm EVA Pad           | 4   |