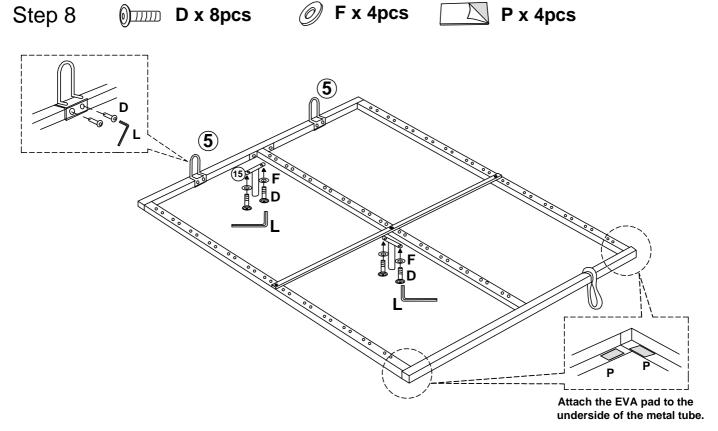

### **HARDWARE LIST (LOCATED WITHIN BOX 2)**

| Part | Diagram    | Description                  | Qty |
|------|------------|------------------------------|-----|
| А    | 0          | 5∕ <sub>16</sub> x 60mm Bolt | 3   |
| В    | <u> </u>   | 5∕ <sub>16</sub> x 45mm Bolt | 10  |
| С    |            | $\frac{1}{4}$ x 15mm Bolt    | 16  |
| D    | ( <u>)</u> | $\frac{1}{4}$ x 20mm Bolt    | 14  |
| Е    | <u> </u>   | 5⁄ <sub>16</sub> x 25mm Bolt | 8   |
| F    | 0          | M8 Washer                    | 28  |
| G    |            | Zinc Nut                     | 15  |
| Н    |            | Adjustable Feet              | 4   |
| ı    | B          | Base Lift Strap              | 1   |
| J    |            | Plastic Centre Cap           | 13  |
| К    |            | Plastic End Cap              | 26  |
| L    |            | M6 Allen Key                 | 1   |
| М    |            | M8 Allen Key                 | 1   |
| N    | 25         | Spanner                      | 1   |
| 0    |            | Corner Bracket               | 2   |
| Р    |            | 100 x 25mm EVA Pad           | 4   |