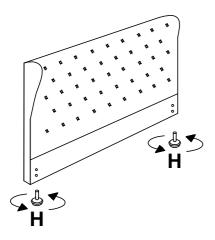

### **HARDWARE LIST (LOCATED WITHIN BOX 2)**

| Part | Diagram    | Description                  | Qty |
|------|------------|------------------------------|-----|
| А    | 0          | 5∕ <sub>16</sub> x 60mm Bolt | 3   |
| В    | <u> </u>   | 5∕ <sub>16</sub> x 45mm Bolt | 10  |
| С    |            | $\frac{1}{4}$ x 15mm Bolt    | 16  |
| D    | ( <u>)</u> | $\frac{1}{4}$ x 20mm Bolt    | 14  |
| Е    | <u> </u>   | 5⁄ <sub>16</sub> x 25mm Bolt | 8   |
| F    | 0          | M8 Washer                    | 28  |
| G    |            | Zinc Nut                     | 15  |
| Н    |            | Adjustable Feet              | 4   |
| ı    | B          | Base Lift Strap              | 1   |
| J    |            | Plastic Centre Cap           | 13  |
| К    |            | Plastic End Cap              | 26  |
| L    |            | M6 Allen Key                 | 1   |
| М    |            | M8 Allen Key                 | 1   |
| N    | 25         | Spanner                      | 1   |
| 0    |            | Corner Bracket               | 2   |
| Р    |            | 100 x 25mm EVA Pad           | 4   |