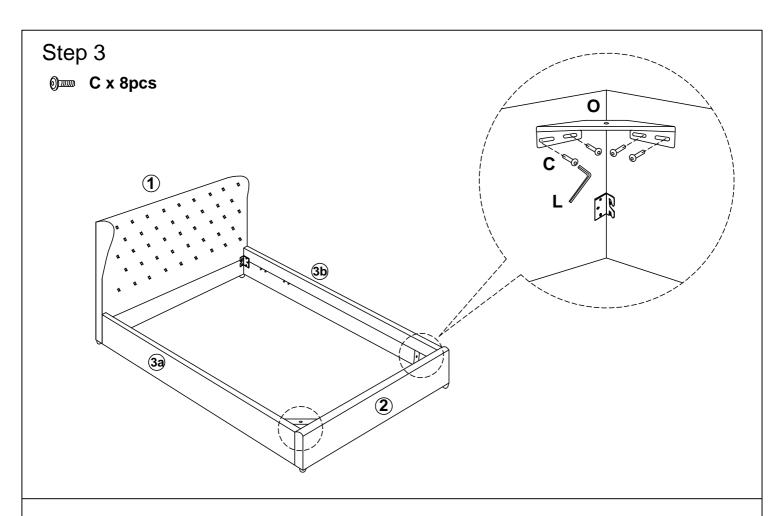

### **HARDWARE LIST (LOCATED WITHIN BOX 2)**

| Part | Diagram    | Description                  | Qty |
|------|------------|------------------------------|-----|
| А    | 0          | 5∕ <sub>16</sub> x 60mm Bolt | 3   |
| В    | <u> </u>   | 5∕ <sub>16</sub> x 45mm Bolt | 10  |
| С    |            | $\frac{1}{4}$ x 15mm Bolt    | 16  |
| D    | ( <u>)</u> | $\frac{1}{4}$ x 20mm Bolt    | 14  |
| Е    | <u> </u>   | 5⁄ <sub>16</sub> x 25mm Bolt | 8   |
| F    | 0          | M8 Washer                    | 28  |
| G    |            | Zinc Nut                     | 15  |
| Н    |            | Adjustable Feet              | 4   |
| ı    | B          | Base Lift Strap              | 1   |
| J    |            | Plastic Centre Cap           | 13  |
| К    |            | Plastic End Cap              | 26  |
| L    |            | M6 Allen Key                 | 1   |
| М    |            | M8 Allen Key                 | 1   |
| N    | 25         | Spanner                      | 1   |
| 0    |            | Corner Bracket               | 2   |
| Р    |            | 100 x 25mm EVA Pad           | 4   |