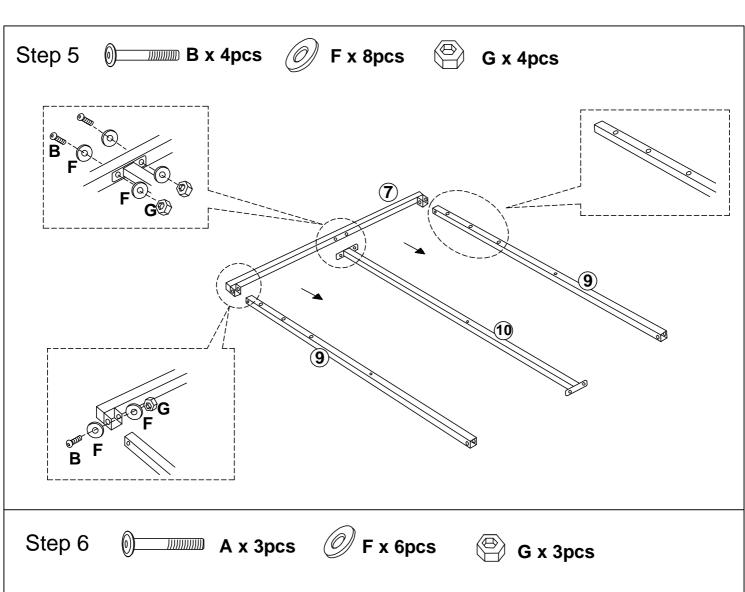

|
| D    | ( <u>)</u> | $\frac{1}{4}$ x 20mm Bolt    | 14  |
| Е    | <u> </u>   | 5⁄ <sub>16</sub> x 25mm Bolt | 8   |
| F    | 0          | M8 Washer                    | 28  |
| G    |            | Zinc Nut                     | 15  |
| Н    |            | Adjustable Feet              | 4   |
| ı    | B          | Base Lift Strap              | 1   |
| J    |            | Plastic Centre Cap           | 13  |
| К    |            | Plastic End Cap              | 26  |
| L    |            | M6 Allen Key                 | 1   |
| М    |            | M8 Allen Key                 | 1   |
| N    | 25         | Spanner                      | 1   |
| 0    |            | Corner Bracket               | 2   |
| Р    |            | 100 x 25mm EVA Pad           | 4   |















## Step 4





























Step 12