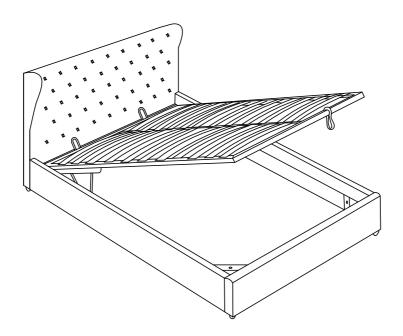

# Holway Bed with Ottoman 4ft6 Assembly Instructions



#### **IMPORTANT**

#### PLEASE READ BEFORE YOU CONTINUE FURTHER

THE PRODUCT YOU HAVE PURCHASED WILL GIVE YOU MANY YEARS OF SERVICE IF YOU FOLLOW THE GUIDELINES FOR ITS SAFE ASSEMBLY AND PERIODIC MAINTENANCE AND CLEANING.

ASSEMBLE ON A SOFT CLEAN SURFACE.

DO NOT USE ANY TOOLS OTHER THAN THOSE SHOWN.

ANY SPANNERS OR ALLEN KEYS REQUIRED ARE INCLUDED WITH THE FITTINGS KIT.

DO NOT FOR ANY REASON USE A POWER TOOL TO ASSEMBLE THIS PRODUCT. ITS USE WILL INVALIDATE ANY CLAIM YOU MAY HAVE AND COULD MAKE THIS PRODUCT UNSAFE.

DEPENDING ON THE AMOUNT OF USE THIS PRODUCT RECEIVES IT MAY BE NECESSARY TO TIGHTEN UP THE FIXINGS FROM TIME TO TIME. THIS IS COMPLETELY NORMAL FOR ANY FLAT PACK FURNITURE. DO NOT OVERTIGHTEN FIXINGS.

FOR CLEANING YOU MAY USE A DAMP CLOTH ( NOT WET ) . DO NOT USE POLISH