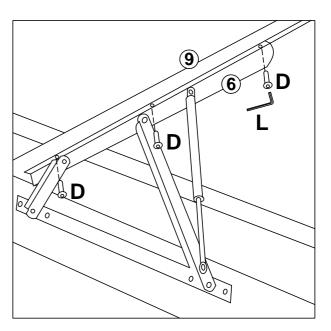

### **HARDWARE LIST (LOCATED WITHIN BOX 2)**

| Part | Diagram    | Description                  | Qty |
|------|------------|------------------------------|-----|
| А    | 0          | 5∕ <sub>16</sub> x 60mm Bolt | 3   |
| В    | <u> </u>   | 5∕ <sub>16</sub> x 45mm Bolt | 10  |
| С    |            | $\frac{1}{4}$ x 15mm Bolt    | 16  |
| D    | ( <u>)</u> | $\frac{1}{4}$ x 20mm Bolt    | 14  |
| Е    | <u> </u>   | 5⁄ <sub>16</sub> x 25mm Bolt | 8   |
| F    | 0          | M8 Washer                    | 28  |
| G    |            | Zinc Nut                     | 15  |
| Н    |            | Adjustable Feet              | 4   |
| ı    | B          | Base Lift Strap              | 1   |
| J    |            | Plastic Centre Cap           | 13  |
| К    |            | Plastic End Cap              | 26  |
| L    |            | M6 Allen Key                 | 1   |
| М    |            | M8 Allen Key                 | 1   |
| N    | 25         | Spanner                      | 1   |
| 0    |            | Corner Bracket               | 2   |
| Р    |            | 100 x 25mm EVA Pad           | 4   |