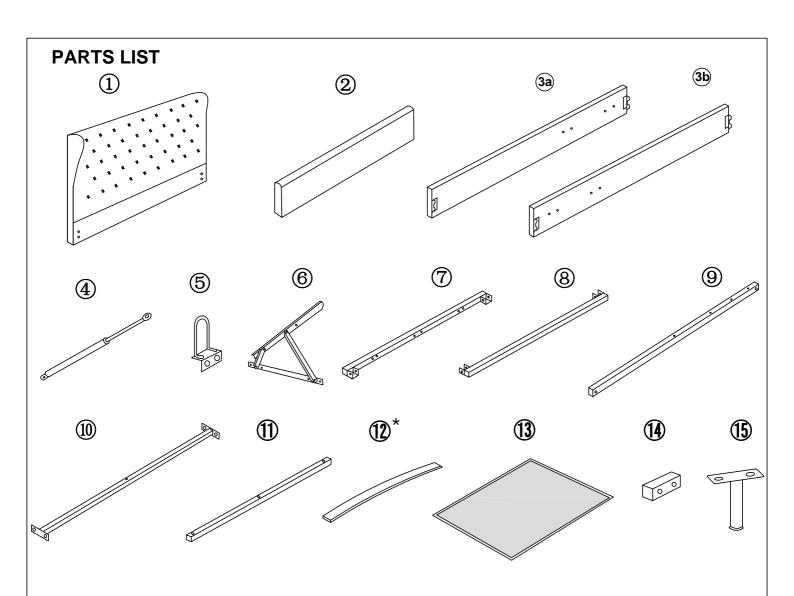

|      | Box 1             |     | Box 2 |                    |     |
|------|-------------------|-----|-------|--------------------|-----|
| Part | Description       | Qty | Part  | Description        | Qty |
| 1    | Headboard         | 1   | 3a    | Siderail Left      | 1   |
| 2    | Footboard         | 1   | 3b    | Siderail Right     | 1   |
| 12   | Wooden Slats      | 26  | 4     | Cylinder           | 2   |
| 13   | Velcro Base Sheet | 1   | 5     | Mattress Support   | 2   |
|      | •                 |     | 6     | Gas Lift           | 2   |
|      |                   |     | 7     | Base Front Bar     | 1   |
|      |                   |     | 8     | Base Back Bar      | 1   |
|      |                   |     | 9     | Base Side Bar      | 2   |
|      |                   |     | 10    | Base Centre Bar    | 1   |
|      |                   |     | 11    | Across Bar         | 1   |
|      |                   |     | 14    | Base Support Bar   | 1   |
|      |                   |     | 15    | Centre Leg Support | 2   |