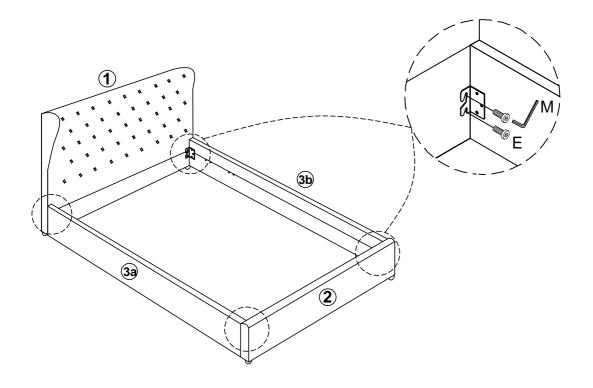

|      | Box 1             |     | Box 2 |                    |     |
|------|-------------------|-----|-------|--------------------|-----|
| Part | Description       | Qty | Part  | Description        | Qty |
| 1    | Headboard         | 1   | 3a    | Siderail Left      | 1   |
| 2    | Footboard         | 1   | 3b    | Siderail Right     | 1   |
| 12   | Wooden Slats      | 26  | 4     | Cylinder           | 2   |
| 13   | Velcro Base Sheet | 1   | 5     | Mattress Support   | 2   |
|      | •                 |     | 6     | Gas Lift           | 2   |
|      |                   |     | 7     | Base Front Bar     | 1   |
|      |                   |     | 8     | Base Back Bar      | 1   |
|      |                   |     | 9     | Base Side Bar      | 2   |
|      |                   |     | 10    | Base Centre Bar    | 1   |
|      |                   |     | 11    | Across Bar         | 1   |
|      |                   |     | 14    | Base Support Bar   | 1   |
|      |                   |     | 15    | Centre Leg Support | 2   |

### **HARDWARE LIST (LOCATED WITHIN BOX 2)**

| Part | Diagram    | Description                  | Qty |
|------|------------|------------------------------|-----|
| А    | 0          | 5∕ <sub>16</sub> x 60mm Bolt | 3   |
| В    | <u> </u>   | 5∕ <sub>16</sub> x 45mm Bolt | 10  |
| С    |            | $\frac{1}{4}$ x 15mm Bolt    | 16  |
| D    | ( <u>)</u> | $\frac{1}{4}$ x 20mm Bolt    | 14  |
| Е    | <u> </u>   | 5⁄ <sub>16</sub> x 25mm Bolt | 8   |
| F    | 0          | M8 Washer                    | 28  |
| G    |            | Zinc Nut                     | 15  |
| Н    |            | Adjustable Feet              | 4   |
| ı    | B          | Base Lift Strap              | 1   |
| J    |            | Plastic Centre Cap           | 13  |
| К    |            | Plastic End Cap              | 26  |
| L    |            | M6 Allen Key                 | 1   |
| М    |            | M8 Allen Key                 | 1   |
| N    | 25         | Spanner                      | 1   |
| 0    |            | Corner Bracket               | 2   |
| Р    |            | 100 x 25mm EVA Pad           | 4   |