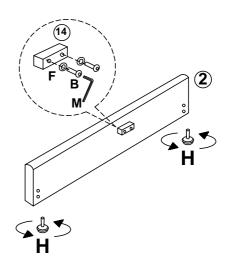

|      | Box 1             |     | Box 2 |                    |     |
|------|-------------------|-----|-------|--------------------|-----|
| Part | Description       | Qty | Part  | Description        | Qty |
| 1    | Headboard         | 1   | 3a    | Siderail Left      | 1   |
| 2    | Footboard         | 1   | 3b    | Siderail Right     | 1   |
| 12   | Wooden Slats      | 26  | 4     | Cylinder           | 2   |
| 13   | Velcro Base Sheet | 1   | 5     | Mattress Support   | 2   |
|      | •                 |     | 6     | Gas Lift           | 2   |
|      |                   |     | 7     | Base Front Bar     | 1   |
|      |                   |     | 8     | Base Back Bar      | 1   |
|      |                   |     | 9     | Base Side Bar      | 2   |
|      |                   |     | 10    | Base Centre Bar    | 1   |
|      |                   |     | 11    | Across Bar         | 1   |
|      |                   |     | 14    | Base Support Bar   | 1   |
|      |                   |     | 15    | Centre Leg Support | 2   |

### **HARDWARE LIST (LOCATED WITHIN BOX 2)**

| Part | Diagram    | Description                  | Qty |
|------|------------|------------------------------|-----|
| А    | 0          | 5∕ <sub>16</sub> x 60mm Bolt | 3   |
| В    | <u> </u>   | 5∕ <sub>16</sub> x 45mm Bolt | 10  |
| С    |            | $\frac{1}{4}$ x 15mm Bolt    | 16  |
| D    | ( <u>)</u> | $\frac{1}{4}$ x 20mm Bolt    | 14  |
| Е    | <u> </u>   | 5⁄ <sub>16</sub> x 25mm Bolt | 8   |
| F    | 0          | M8 Washer                    | 28  |
| G    |            | Zinc Nut                     | 15  |
| Н    |            | Adjustable Feet              | 4   |
| ı    | B          | Base Lift Strap              | 1   |
| J    |            | Plastic Centre Cap           | 13  |
| К    |            | Plastic End Cap              | 26  |
| L    |            | M6 Allen Key                 | 1   |
| М    |            | M8 Allen Key                 | 1   |
| N    | 25         | Spanner                      | 1   |
| 0    |            | Corner Bracket               | 2   |
| Р    |            | 100 x 25mm EVA Pad           | 4   |