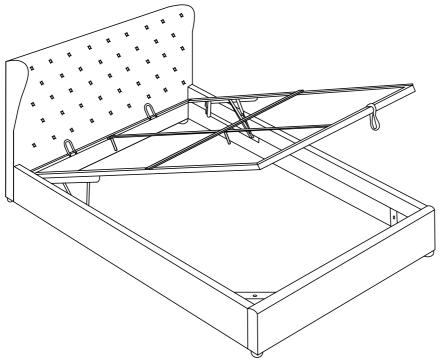

</u> | $\frac{1}{4}$ x 20mm Bolt    | 14  |
| Е    | <u> </u>   | 5⁄ <sub>16</sub> x 25mm Bolt | 8   |
| F    | 0          | M8 Washer                    | 28  |
| G    |            | Zinc Nut                     | 15  |
| Н    |            | Adjustable Feet              | 4   |
| ı    | B          | Base Lift Strap              | 1   |
| J    |            | Plastic Centre Cap           | 13  |
| К    |            | Plastic End Cap              | 26  |
| L    |            | M6 Allen Key                 | 1   |
| М    |            | M8 Allen Key                 | 1   |
| N    | 25         | Spanner                      | 1   |
| 0    |            | Corner Bracket               | 2   |
| Р    |            | 100 x 25mm EVA Pad           | 4   |















## Step 4





























Step 12