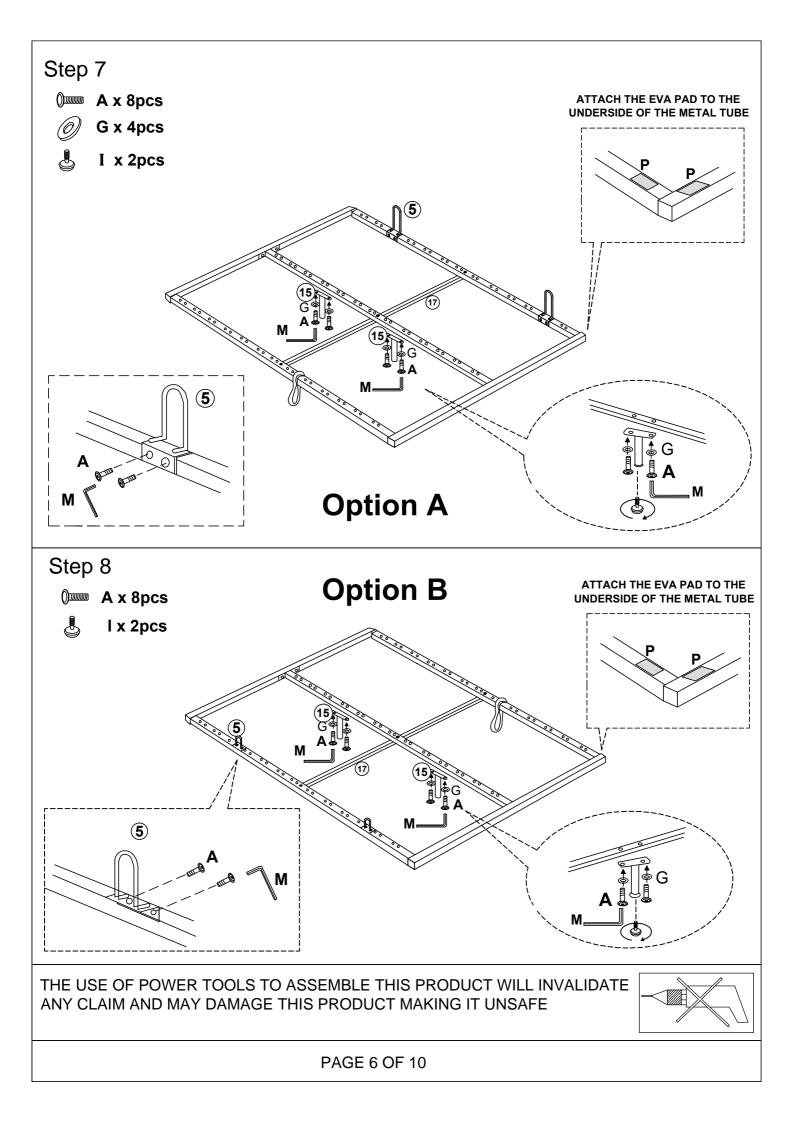

8 pcs  | 0 | Z               | SPANWER            | 1 pc   |  |  |  |
| G             | 0                                                                                                                         | WASHER                 | 62 pcs | Ρ |                 | 100 x 25MM EVA PAD | 4 pcs  |  |  |  |
| Н             |                                                                                                                           | ZINC NUT               | 19 pcs | Q |                 | CORNER BRACKET     | 2 pcs  |  |  |  |
|               | THE USE OF POWER TOOLS TO ASSEMBLE THIS PRODUCT WILL INVALIDATE<br>ANY CLAIM AND MAY DAMAGE THIS PRODUCT MAKING IT UNSAFE |                        |        |   |                 |                    |        |  |  |  |

PAGE 3 OF 10















## PLEASE ENSURE THE MATTRESS IS IN PLACE BEFORE USING THIS MECHANISM