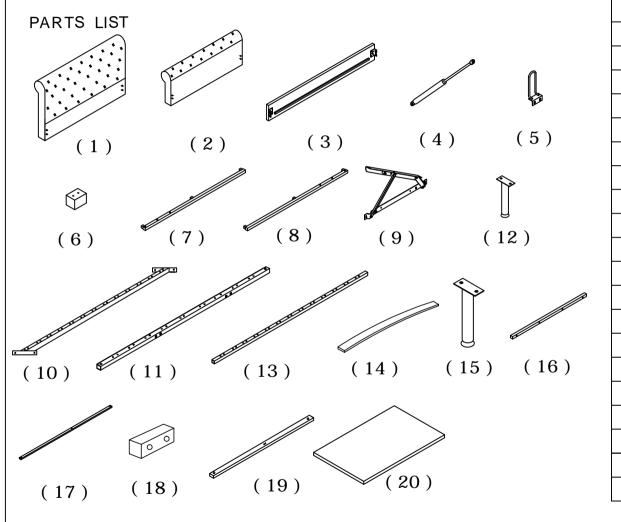

## PLEASE CHECK THAT YOU HAVE ALL THE PARTS LISTED BEFORE YOU START ASSEMBLING. IF YOU DO FIND THAT SOMETHING IS MISSING, DO NOT CONTINUE ASSEMBLY. PLEASE CONTACT YOUR SUPPLIER IMMEDIATELY.

| 1  | HEADBOARD                            | 1 PC   |
|----|--------------------------------------|--------|
| 2  | FOOTBOARD                            | 1 PC   |
| 3  | SIDE RAIL LEFT & RIGHT PANEL         | 2 PCS  |
| 4  | GAS CYLINDER                         | 2 PCS  |
| 5  | MATTRESS SUPPORT                     | 2 PCS  |
| 6  | WOODEN FEET                          | 4 PCS  |
| 7  | FRONT RAIL LEFT                      | 1 PC   |
| 8  | FRONT RAIL RIGHT                     | 1 PC   |
| 9  | HINGE LEFT & RIGHT                   | 2 PCS  |
| 10 | CENTRE RAIL                          | 1 PC   |
| 11 | SIDE TUBE LEFT                       | 1 PC   |
| 12 | SHORT SUPPORT LEG                    | 4 PCS  |
| 13 | SIDE TUBE RIGHT                      | 1 PC   |
| 14 | WOODEN SLAT                          | 28 PCS |
| 15 | LONG SUPPORT LEG                     | 2 PC   |
| 16 | HEAD & FOOT BOARD HINGE SUPPORT RAIL | 2 PCS  |
| 17 | CROSS RAIL                           | 1 PC   |
| 18 | BASE SUPPORT BAR                     | 2 PCS  |
| 19 | BASE BOARD SUPPORT RAIL              | 4 PCS  |
| 20 | BASE BOARD                           | 2 PCS  |
|    |                                      |        |
|    |                                      |        |