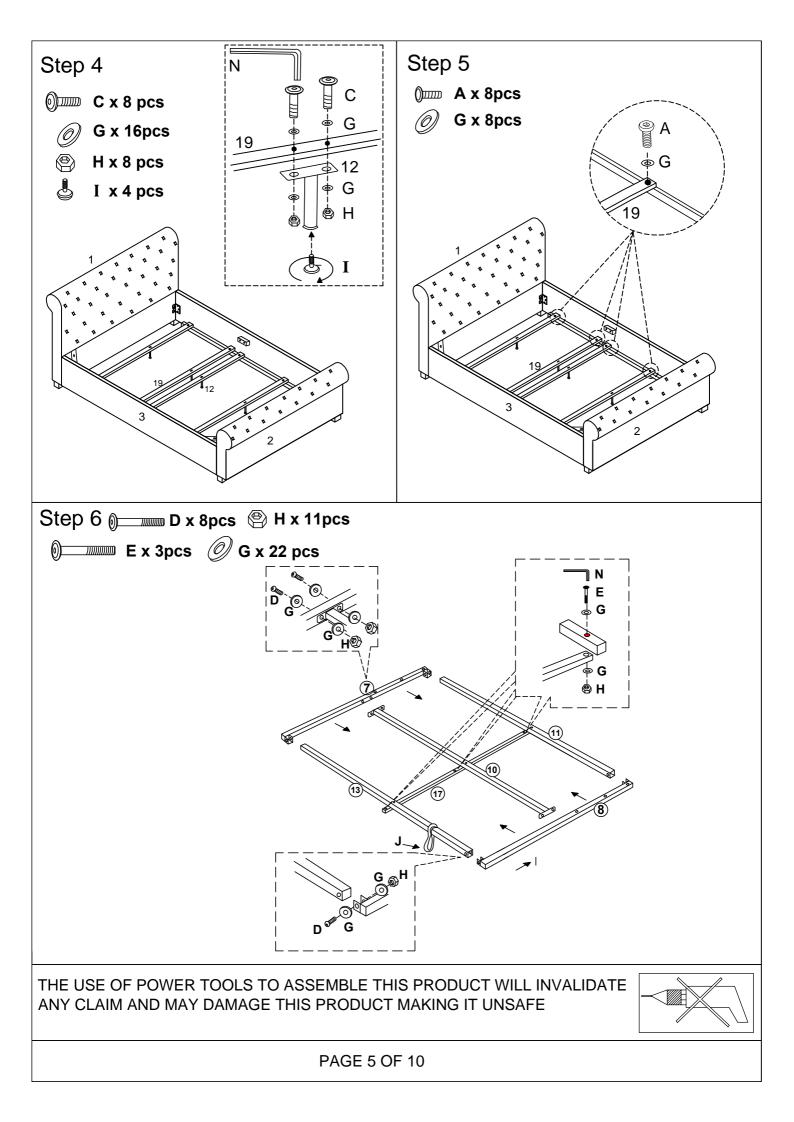

| 8 pcs  | 0 | Z               | SPANWER            | 1 pc   |  |  |  |
| G             | 0                                                                                                                         | WASHER                 | 62 pcs | Ρ |                 | 100 x 25MM EVA PAD | 4 pcs  |  |  |  |
| Н             |                                                                                                                           | ZINC NUT               | 19 pcs | Q |                 | CORNER BRACKET     | 2 pcs  |  |  |  |
|               | THE USE OF POWER TOOLS TO ASSEMBLE THIS PRODUCT WILL INVALIDATE<br>ANY CLAIM AND MAY DAMAGE THIS PRODUCT MAKING IT UNSAFE |                        |        |   |                 |                    |        |  |  |  |

PAGE 3 OF 10















## PLEASE ENSURE THE MATTRESS IS IN PLACE BEFORE USING THIS MECHANISM