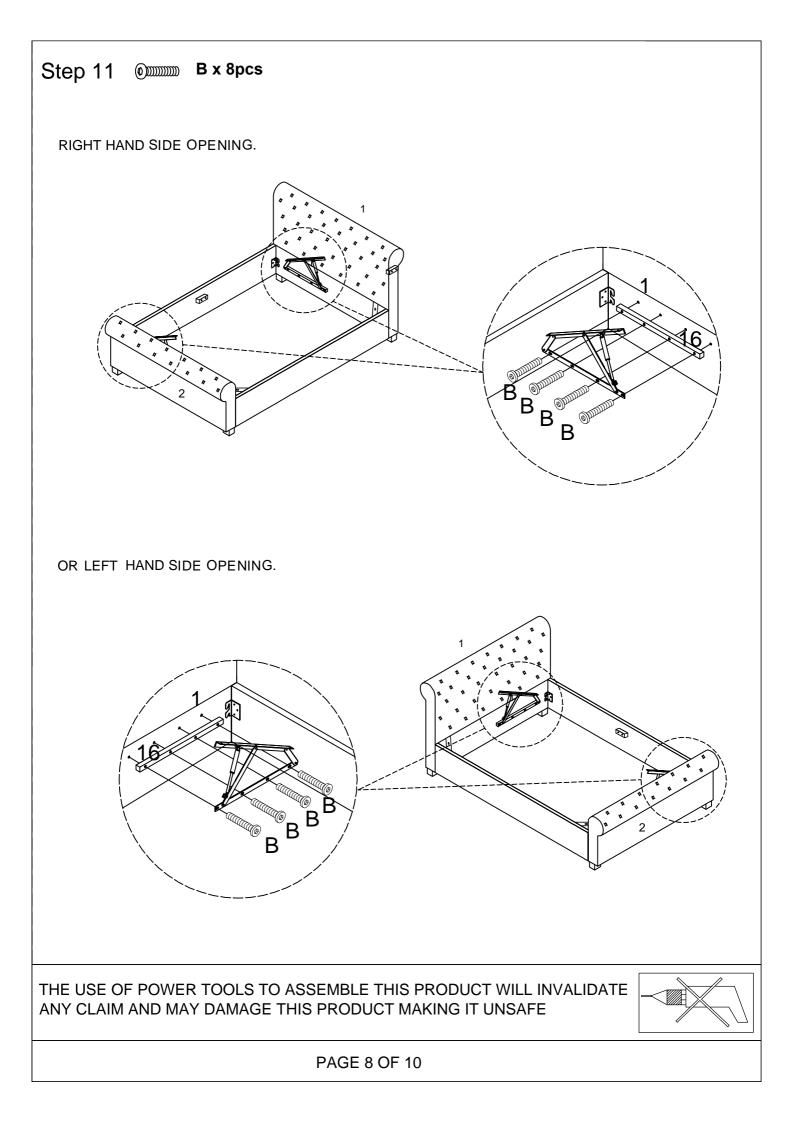

s  | 0 | Z               | SPANWER            | 1 pc   |  |  |  |
| G             | 0                                                                                                                         | WASHER                 | 62 pcs | Ρ |                 | 100 x 25MM EVA PAD | 4 pcs  |  |  |  |
| Н             |                                                                                                                           | ZINC NUT               | 19 pcs | Q |                 | CORNER BRACKET     | 2 pcs  |  |  |  |
|               | THE USE OF POWER TOOLS TO ASSEMBLE THIS PRODUCT WILL INVALIDATE<br>ANY CLAIM AND MAY DAMAGE THIS PRODUCT MAKING IT UNSAFE |                        |        |   |                 |                    |        |  |  |  |

PAGE 3 OF 10















## PLEASE ENSURE THE MATTRESS IS IN PLACE BEFORE USING THIS MECHANISM