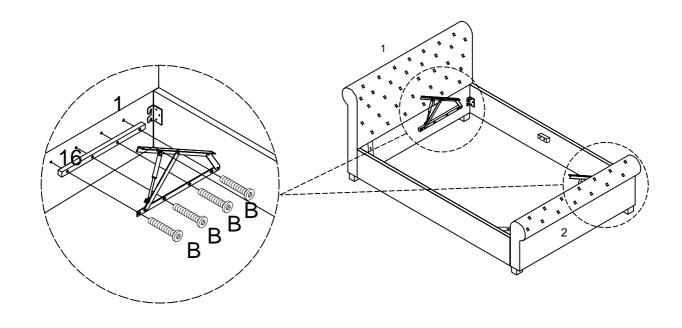

26 pcs |
| С             | OMM)      | 5/16 X 25MM ALLEN BOLT | 16 pcs | L | $\Diamond$      | PLASTIC CENTRE CAP | 13 pcs |
| D             | © MINIMAN | 5/16 X 50MM ALLEN BOLT | 8 pcs  | М |                 | M6 ALLEN KEY       | 1 pc   |
| E             |           | 5/16 X 45MM ALLEN BOLT | 7 pcs  | N |                 | M8 ALLEN KEY       | 1 pc   |
| F             |           | 5/16 X 60MM ALLEN BOLT | 8 pcs  | 0 | 2               | SPANWER            | 1 pc   |
| G             | 0         | WASHER                 | 62 pcs | Р |                 | 100 x 25MM EVA PAD | 4 pcs  |
| Н             |           | ZINC NUT               | 19 pcs | Q |                 | CORNER BRACKET     | 2 pcs  |

















Step 9







#### 

RIGHT HAND SIDE OPENING.



OR LEFT HAND SIDE OPENING.





## 

RIGHT HAND SIDE OPENING.





ATTACH THE BED BASE SIDE TUBES TO HINGES (9) USING BOLT (D), ONCE BASE IS ATTACHED PLEASE ENSURE THE ADJUSTABLE FOOT IS AT LEAST 5MM AWAY FROM THE STORAGE BASE.





Step 14