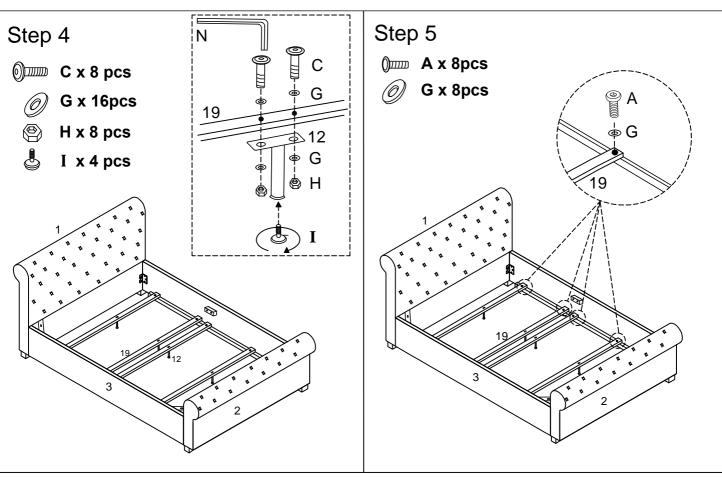

| 1  | HEADBOARD                            | 1 PC   |
|----|--------------------------------------|--------|
| 2  | FOOTBOARD                            | 1 PC   |
| 3  | SIDE RAIL LEFT & RIGHT PANEL         | 2 PCS  |
| 4  | GAS CYLINDER                         | 2 PCS  |
| 5  | MATTRESS SUPPORT                     | 2 PCS  |
| 6  | WOODEN FEET                          | 4 PCS  |
| 7  | FRONT RAIL LEFT                      | 1 PC   |
| 8  | FRONT RAIL RIGHT                     | 1 PC   |
| 9  | HINGE LEFT & RIGHT                   | 2 PCS  |
| 10 | CENTRE RAIL                          | 1 PC   |
| 11 | SIDE TUBE LEFT                       | 1 PC   |
| 12 | SHORT SUPPORT LEG                    | 4 PCS  |
| 13 | SIDE TUBE RIGHT                      | 1 PC   |
| 14 | WOODEN SLAT                          | 26 PCS |
| 15 | LONG SUPPORT LEG                     | 2 PC   |
| 16 | HEAD & FOOT BOARD HINGE SUPPORT RAIL | 2 PCS  |
| 17 | CROSS RAIL                           | 1 PC   |
| 18 | BASE SUPPORT BAR                     | 2 PCS  |
| 19 | BASE BOARD SUPPORT RAIL              | 4 PCS  |
| 20 | BASE BOARD                           | 2 PCS  |
|    |                                      |        |

PLEASE CHECK THAT YOU HAVE ALL THE PARTS LISTED BEFORE YOU START ASSEMBLING. IF YOU DO FIND THAT SOMETHING IS MISSING, DO NOT CONTINUE ASSEMBLY. PLEASE CONTACT YOUR SUPPLIER IMMEDIATELY.

| HARDWARE LIST |           |                        | I      |   | ADJUSTABLE FEET | 6 pcs              |        |
|---------------|-----------|------------------------|--------|---|-----------------|--------------------|--------|
| Α             | ©mm       | 1/4 X 20MM ALLEN BOLT  | 30 pcs | J |                 | BASE LIFT STRAP    | 1 pc   |
| В             | © Daniman | 1/4 X 60MM ALLEN BOLT  | 8 pcs  | K | $\Diamond$      | PLASTIC END CAP    | 26 pcs |
| С             | OMM)      | 5/16 X 25MM ALLEN BOLT | 16 pcs | L | $\Diamond$      | PLASTIC CENTRE CAP | 13 pcs |
| D             | © MINIMAN | 5/16 X 50MM ALLEN BOLT | 8 pcs  | М |                 | M6 ALLEN KEY       | 1 pc   |
| E             |           | 5/16 X 45MM ALLEN BOLT | 7 pcs  | N |                 | M8 ALLEN KEY       | 1 pc   |
| F             |           | 5/16 X 60MM ALLEN BOLT | 8 pcs  | 0 | 2               | SPANWER            | 1 pc   |
| G             | 0         | WASHER                 | 62 pcs | Р |                 | 100 x 25MM EVA PAD | 4 pcs  |
| Н             |           | ZINC NUT               | 19 pcs | Q |                 | CORNER BRACKET     | 2 pcs  |