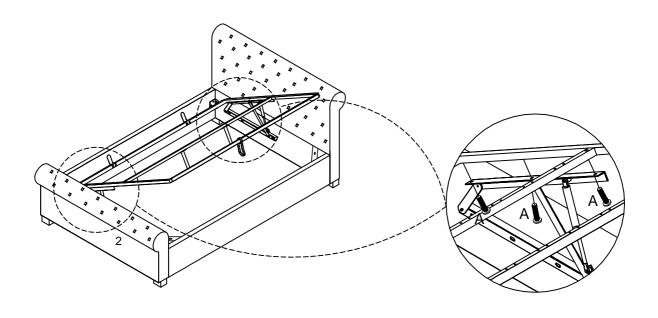

#### 

RIGHT HAND SIDE OPENING.

OR LEFT HAND SIDE OPENING.

## 

RIGHT HAND SIDE OPENING.

ATTACH THE BED BASE SIDE TUBES TO HINGES (9) USING BOLT (D), ONCE BASE IS ATTACHED PLEASE ENSURE THE ADJUSTABLE FOOT IS AT LEAST 5MM AWAY FROM THE STORAGE BASE.

Step 14