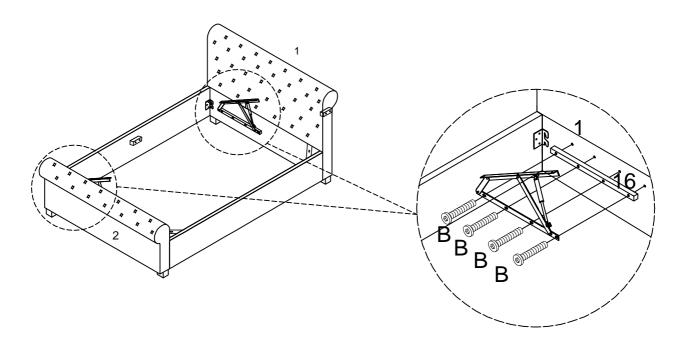

d$      | PLASTIC END CAP    | 26 pcs |
| С             | OMM)      | 5/16 X 25MM ALLEN BOLT | 16 pcs | L | $\Diamond$      | PLASTIC CENTRE CAP | 13 pcs |
| D             | © MINIMAN | 5/16 X 50MM ALLEN BOLT | 8 pcs  | М |                 | M6 ALLEN KEY       | 1 pc   |
| E             |           | 5/16 X 45MM ALLEN BOLT | 7 pcs  | N |                 | M8 ALLEN KEY       | 1 pc   |
| F             |           | 5/16 X 60MM ALLEN BOLT | 8 pcs  | 0 | 2               | SPANWER            | 1 pc   |
| G             | 0         | WASHER                 | 62 pcs | Р |                 | 100 x 25MM EVA PAD | 4 pcs  |
| Н             |           | ZINC NUT               | 19 pcs | Q |                 | CORNER BRACKET     | 2 pcs  |

















Step 9







#### 

RIGHT HAND SIDE OPENING.



OR LEFT HAND SIDE OPENING.





## 

RIGHT HAND SIDE OPENING.





ATTACH THE BED BASE SIDE TUBES TO HINGES (9) USING BOLT (D), ONCE BASE IS ATTACHED PLEASE ENSURE THE ADJUSTABLE FOOT IS AT LEAST 5MM AWAY FROM THE STORAGE BASE.





Step 14