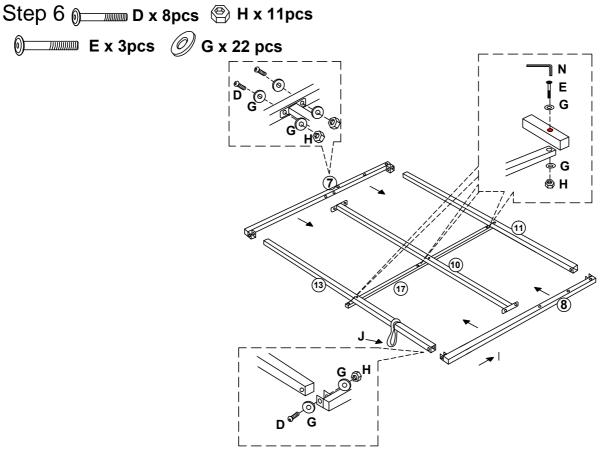

| 1  | HEADBOARD                            | 1 PC   |
|----|--------------------------------------|--------|
| 2  | FOOTBOARD                            | 1 PC   |
| 3  | SIDE RAIL LEFT & RIGHT PANEL         | 2 PCS  |
| 4  | GAS CYLINDER                         | 2 PCS  |
| 5  | MATTRESS SUPPORT                     | 2 PCS  |
| 6  | WOODEN FEET                          | 4 PCS  |
| 7  | FRONT RAIL LEFT                      | 1 PC   |
| 8  | FRONT RAIL RIGHT                     | 1 PC   |
| 9  | HINGE LEFT & RIGHT                   | 2 PCS  |
| 10 | CENTRE RAIL                          | 1 PC   |
| 11 | SIDE TUBE LEFT                       | 1 PC   |
| 12 | SHORT SUPPORT LEG                    | 4 PCS  |
| 13 | SIDE TUBE RIGHT                      | 1 PC   |
| 14 | WOODEN SLAT                          | 26 PCS |
| 15 | LONG SUPPORT LEG                     | 2 PC   |
| 16 | HEAD & FOOT BOARD HINGE SUPPORT RAIL | 2 PCS  |
| 17 | CROSS RAIL                           | 1 PC   |
| 18 | BASE SUPPORT BAR                     | 2 PCS  |
| 19 | BASE BOARD SUPPORT RAIL              | 4 PCS  |
| 20 | BASE BOARD                           | 2 PCS  |
|    |                                      |        |

PLEASE CHECK THAT YOU HAVE ALL THE PARTS LISTED BEFORE YOU START ASSEMBLING. IF YOU DO FIND THAT SOMETHING IS MISSING, DO NOT CONTINUE ASSEMBLY. PLEASE CONTACT YOUR SUPPLIER IMMEDIATELY.

| HARDWARE LIST |           |                        | I      |   | ADJUSTABLE FEET | 6 pcs              |        |
|---------------|-----------|------------------------|--------|---|-----------------|--------------------|--------|
| Α             | ©mm       | 1/4 X 20MM ALLEN BOLT  | 30 pcs | J |                 | BASE LIFT STRAP    | 1 pc   |
| В             | © Daniman | 1/4 X 60MM ALLEN BOLT  | 8 pcs  | K | $\Diamond$      | PLASTIC END CAP    | 26 pcs |
| С             | OMM)      | 5/16 X 25MM ALLEN BOLT | 16 pcs | L | $\Diamond$      | PLASTIC CENTRE CAP | 13 pcs |
| D             | © MINIMAN | 5/16 X 50MM ALLEN BOLT | 8 pcs  | М |                 | M6 ALLEN KEY       | 1 pc   |
| E             |           | 5/16 X 45MM ALLEN BOLT | 7 pcs  | N |                 | M8 ALLEN KEY       | 1 pc   |
| F             |           | 5/16 X 60MM ALLEN BOLT | 8 pcs  | 0 | 2               | SPANWER            | 1 pc   |
| G             | 0         | WASHER                 | 62 pcs | Р |                 | 100 x 25MM EVA PAD | 4 pcs  |
| Н             |           | ZINC NUT               | 19 pcs | Q |                 | CORNER BRACKET     | 2 pcs  |