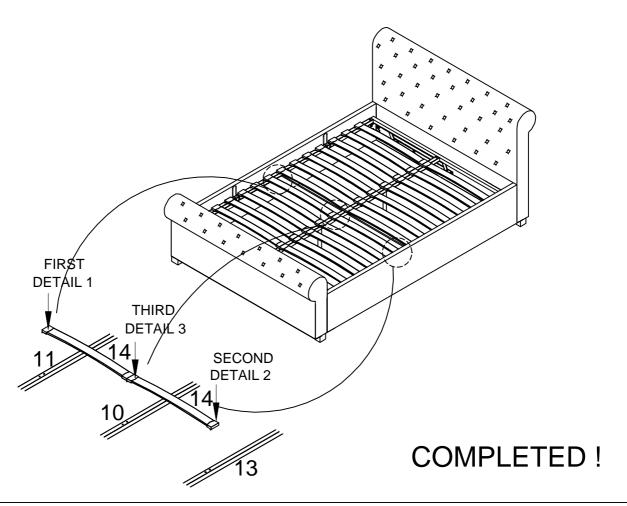

Step 9

#### 

RIGHT HAND SIDE OPENING.

OR LEFT HAND SIDE OPENING.

## 

RIGHT HAND SIDE OPENING.

ATTACH THE BED BASE SIDE TUBES TO HINGES (9) USING BOLT (D), ONCE BASE IS ATTACHED PLEASE ENSURE THE ADJUSTABLE FOOT IS AT LEAST 5MM AWAY FROM THE STORAGE BASE.

Step 14