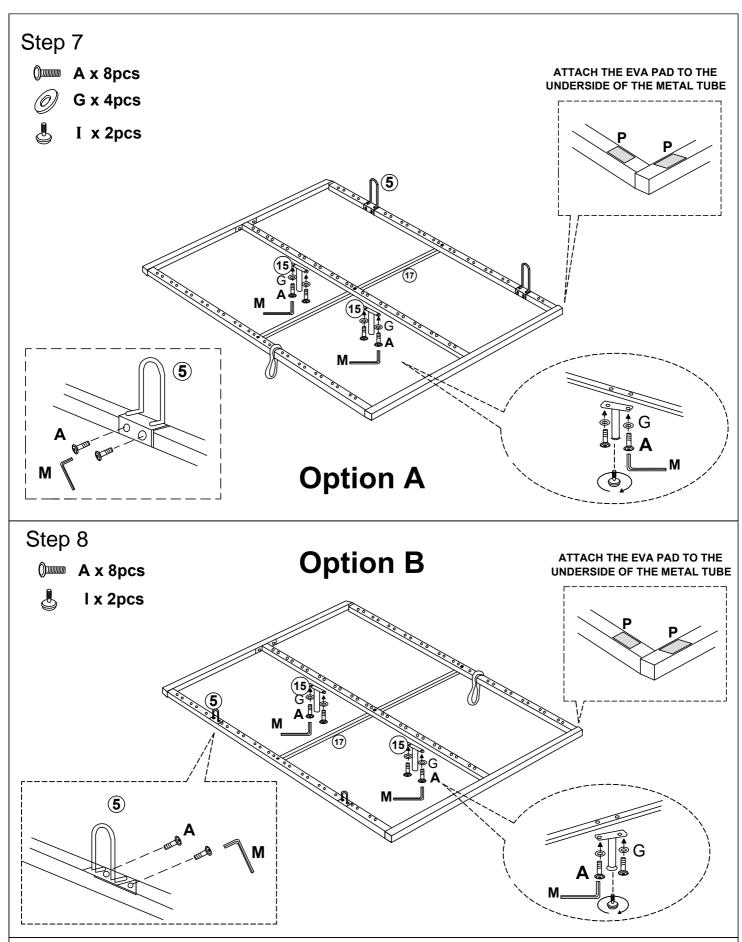

| 1  | HEADBOARD                            | 1 PC   |
|----|--------------------------------------|--------|
| 2  | FOOTBOARD                            | 1 PC   |
| 3  | SIDE RAIL LEFT & RIGHT PANEL         | 2 PCS  |
| 4  | GAS CYLINDER                         | 2 PCS  |
| 5  | MATTRESS SUPPORT                     | 2 PCS  |
| 6  | WOODEN FEET                          | 4 PCS  |
| 7  | FRONT RAIL LEFT                      | 1 PC   |
| 8  | FRONT RAIL RIGHT                     | 1 PC   |
| 9  | HINGE LEFT & RIGHT                   | 2 PCS  |
| 10 | CENTRE RAIL                          | 1 PC   |
| 11 | SIDE TUBE LEFT                       | 1 PC   |
| 12 | SHORT SUPPORT LEG                    | 4 PCS  |
| 13 | SIDE TUBE RIGHT                      | 1 PC   |
| 14 | WOODEN SLAT                          | 26 PCS |
| 15 | LONG SUPPORT LEG                     | 2 PC   |
| 16 | HEAD & FOOT BOARD HINGE SUPPORT RAIL | 2 PCS  |
| 17 | CROSS RAIL                           | 1 PC   |
| 18 | BASE SUPPORT BAR                     | 2 PCS  |
| 19 | BASE BOARD SUPPORT RAIL              | 4 PCS  |
| 20 | BASE BOARD                           | 2 PCS  |
|    |                                      |        |

PLEASE CHECK THAT YOU HAVE ALL THE PARTS LISTED BEFORE YOU START ASSEMBLING. IF YOU DO FIND THAT SOMETHING IS MISSING, DO NOT CONTINUE ASSEMBLY. PLEASE CONTACT YOUR SUPPLIER IMMEDIATELY.

| HARDWARE LIST |           |                        | I      |   | ADJUSTABLE FEET | 6 pcs              |        |
|---------------|-----------|------------------------|--------|---|-----------------|--------------------|--------|
| Α             | ©mm       | 1/4 X 20MM ALLEN BOLT  | 30 pcs | J |                 | BASE LIFT STRAP    | 1 pc   |
| В             | © Daniman | 1/4 X 60MM ALLEN BOLT  | 8 pcs  | K | $\Diamond$      | PLASTIC END CAP    | 26 pcs |
| С             | OMM)      | 5/16 X 25MM ALLEN BOLT | 16 pcs | L | $\Diamond$      | PLASTIC CENTRE CAP | 13 pcs |
| D             | © MINIMAN | 5/16 X 50MM ALLEN BOLT | 8 pcs  | М |                 | M6 ALLEN KEY       | 1 pc   |
| E             |           | 5/16 X 45MM ALLEN BOLT | 7 pcs  | N |                 | M8 ALLEN KEY       | 1 pc   |
| F             |           | 5/16 X 60MM ALLEN BOLT | 8 pcs  | 0 | 2               | SPANWER            | 1 pc   |
| G             | 0         | WASHER                 | 62 pcs | Р |                 | 100 x 25MM EVA PAD | 4 pcs  |
| Н             |           | ZINC NUT               | 19 pcs | Q |                 | CORNER BRACKET     | 2 pcs  |