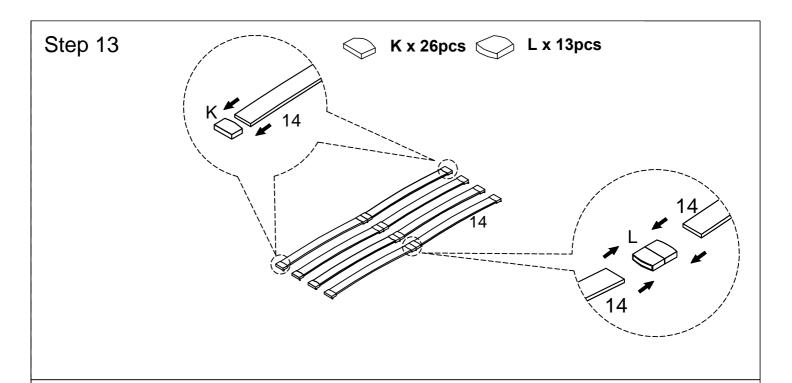

| M6 ALLEN KEY       | 1 pc   |
| E             |           | 5/16 X 45MM ALLEN BOLT | 7 pcs  | N |                 | M8 ALLEN KEY       | 1 pc   |
| F             |           | 5/16 X 60MM ALLEN BOLT | 8 pcs  | 0 | 2               | SPANWER            | 1 pc   |
| G             | 0         | WASHER                 | 62 pcs | Р |                 | 100 x 25MM EVA PAD | 4 pcs  |
| Н             |           | ZINC NUT               | 19 pcs | Q |                 | CORNER BRACKET     | 2 pcs  |

















Step 9







#### 

RIGHT HAND SIDE OPENING.



OR LEFT HAND SIDE OPENING.





## 

RIGHT HAND SIDE OPENING.





ATTACH THE BED BASE SIDE TUBES TO HINGES (9) USING BOLT (D), ONCE BASE IS ATTACHED PLEASE ENSURE THE ADJUSTABLE FOOT IS AT LEAST 5MM AWAY FROM THE STORAGE BASE.





Step 14