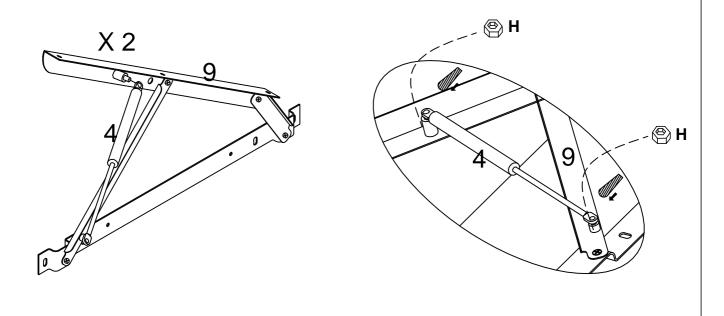

| 1  | HEADBOARD                            | 1 PC   |
|----|--------------------------------------|--------|
| 2  | FOOTBOARD                            | 1 PC   |
| 3  | SIDE RAIL LEFT & RIGHT PANEL         | 2 PCS  |
| 4  | GAS CYLINDER                         | 2 PCS  |
| 5  | MATTRESS SUPPORT                     | 2 PCS  |
| 6  | WOODEN FEET                          | 4 PCS  |
| 7  | FRONT RAIL LEFT                      | 1 PC   |
| 8  | FRONT RAIL RIGHT                     | 1 PC   |
| 9  | HINGE LEFT & RIGHT                   | 2 PCS  |
| 10 | CENTRE RAIL                          | 1 PC   |
| 11 | SIDE TUBE LEFT                       | 1 PC   |
| 12 | SHORT SUPPORT LEG                    | 4 PCS  |
| 13 | SIDE TUBE RIGHT                      | 1 PC   |
| 14 | WOODEN SLAT                          | 26 PCS |
| 15 | LONG SUPPORT LEG                     | 2 PC   |
| 16 | HEAD & FOOT BOARD HINGE SUPPORT RAIL | 2 PCS  |
| 17 | CROSS RAIL                           | 1 PC   |
| 18 | BASE SUPPORT BAR                     | 2 PCS  |
| 19 | BASE BOARD SUPPORT RAIL              | 4 PCS  |
| 20 | BASE BOARD                           | 2 PCS  |
|    |                                      |        |

PLEASE CHECK THAT YOU HAVE ALL THE PARTS LISTED BEFORE YOU START ASSEMBLING. IF YOU DO FIND THAT SOMETHING IS MISSING, DO NOT CONTINUE ASSEMBLY. PLEASE CONTACT YOUR SUPPLIER IMMEDIATELY.

| HARDWARE LIST |           |                        | I      |   | ADJUSTABLE FEET | 6 pcs              |        |
|---------------|-----------|------------------------|--------|---|-----------------|--------------------|--------|
| Α             | ©mm       | 1/4 X 20MM ALLEN BOLT  | 30 pcs | J |                 | BASE LIFT STRAP    | 1 pc   |
| В             | © Daniman | 1/4 X 60MM ALLEN BOLT  | 8 pcs  | K | $\Diamond$      | PLASTIC END CAP    | 26 pcs |
| С             | OMM)      | 5/16 X 25MM ALLEN BOLT | 16 pcs | L | $\Diamond$      | PLASTIC CENTRE CAP | 13 pcs |
| D             | © MINIMAN | 5/16 X 50MM ALLEN BOLT | 8 pcs  | М |                 | M6 ALLEN KEY       | 1 pc   |
| E             |           | 5/16 X 45MM ALLEN BOLT | 7 pcs  | N |                 | M8 ALLEN KEY       | 1 pc   |
| F             |           | 5/16 X 60MM ALLEN BOLT | 8 pcs  | 0 | 2               | SPANWER            | 1 pc   |
| G             | 0         | WASHER                 | 62 pcs | Р |                 | 100 x 25MM EVA PAD | 4 pcs  |
| Н             |           | ZINC NUT               | 19 pcs | Q |                 | CORNER BRACKET     | 2 pcs  |

## 

RIGHT HAND SIDE OPENING.

ATTACH THE BED BASE SIDE TUBES TO HINGES (9) USING BOLT (D), ONCE BASE IS ATTACHED PLEASE ENSURE THE ADJUSTABLE FOOT IS AT LEAST 5MM AWAY FROM THE STORAGE BASE.

Step 14