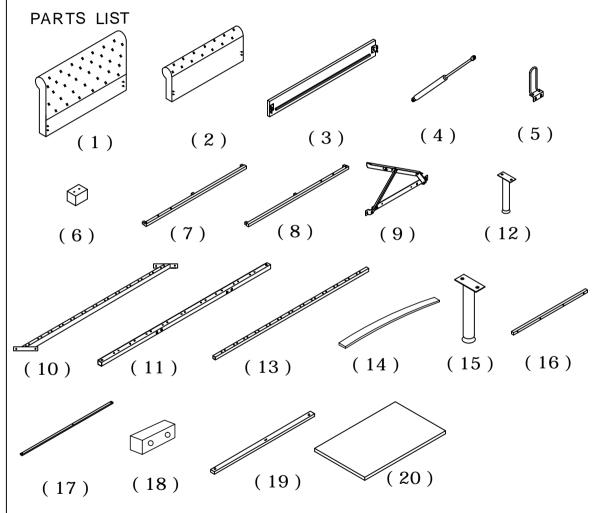

| 1  | HEADBOARD                            | 1 PC   |
|----|--------------------------------------|--------|
| 2  | FOOTBOARD                            | 1 PC   |
| 3  | SIDE RAIL LEFT & RIGHT PANEL         | 2 PCS  |
| 4  | GAS CYLINDER                         | 2 PCS  |
| 5  | MATTRESS SUPPORT                     | 2 PCS  |
| 6  | WOODEN FEET                          | 4 PCS  |
| 7  | FRONT RAIL LEFT                      | 1 PC   |
| 8  | FRONT RAIL RIGHT                     | 1 PC   |
| 9  | HINGE LEFT & RIGHT                   | 2 PCS  |
| 10 | CENTRE RAIL                          | 1 PC   |
| 11 | SIDE TUBE LEFT                       | 1 PC   |
| 12 | SHORT SUPPORT LEG                    | 4 PCS  |
| 13 | SIDE TUBE RIGHT                      | 1 PC   |
| 14 | WOODEN SLAT                          | 26 PCS |
| 15 | LONG SUPPORT LEG                     | 2 PC   |
| 16 | HEAD & FOOT BOARD HINGE SUPPORT RAIL | 2 PCS  |
| 17 | CROSS RAIL                           | 1 PC   |
| 18 | BASE SUPPORT BAR                     | 2 PCS  |
| 19 | BASE BOARD SUPPORT RAIL              | 4 PCS  |
| 20 | BASE BOARD                           | 2 PCS  |
|    |                                      |        |