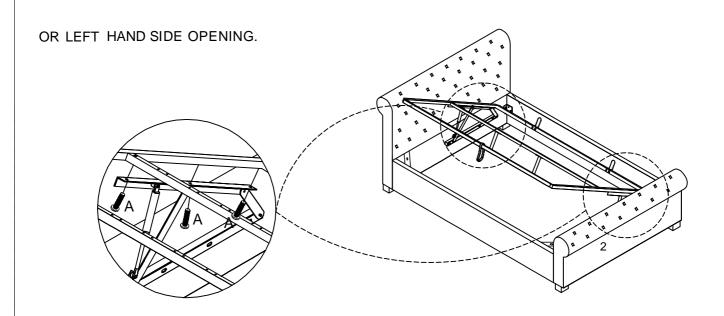

#### 

RIGHT HAND SIDE OPENING.

OR LEFT HAND SIDE OPENING.

## 

RIGHT HAND SIDE OPENING.

ATTACH THE BED BASE SIDE TUBES TO HINGES (9) USING BOLT (D), ONCE BASE IS ATTACHED PLEASE ENSURE THE ADJUSTABLE FOOT IS AT LEAST 5MM AWAY FROM THE STORAGE BASE.

Step 14