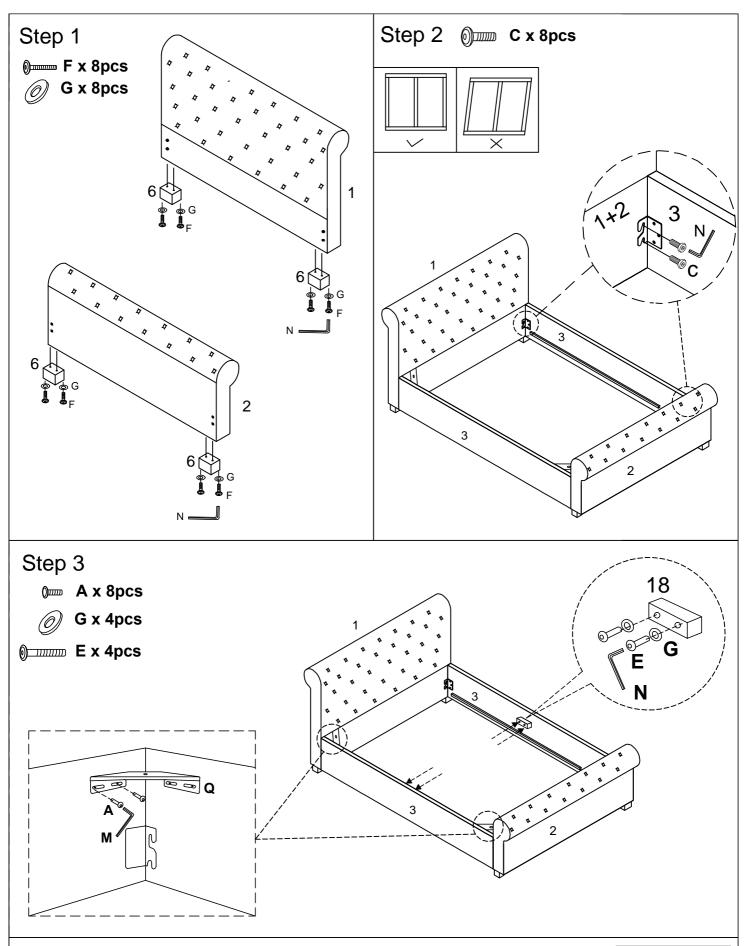

| 1  | HEADBOARD                            | 1 PC   |
|----|--------------------------------------|--------|
| 2  | FOOTBOARD                            | 1 PC   |
| 3  | SIDE RAIL LEFT & RIGHT PANEL         | 2 PCS  |
| 4  | GAS CYLINDER                         | 2 PCS  |
| 5  | MATTRESS SUPPORT                     | 2 PCS  |
| 6  | WOODEN FEET                          | 4 PCS  |
| 7  | FRONT RAIL LEFT                      | 1 PC   |
| 8  | FRONT RAIL RIGHT                     | 1 PC   |
| 9  | HINGE LEFT & RIGHT                   | 2 PCS  |
| 10 | CENTRE RAIL                          | 1 PC   |
| 11 | SIDE TUBE LEFT                       | 1 PC   |
| 12 | SHORT SUPPORT LEG                    | 4 PCS  |
| 13 | SIDE TUBE RIGHT                      | 1 PC   |
| 14 | WOODEN SLAT                          | 26 PCS |
| 15 | LONG SUPPORT LEG                     | 2 PC   |
| 16 | HEAD & FOOT BOARD HINGE SUPPORT RAIL | 2 PCS  |
| 17 | CROSS RAIL                           | 1 PC   |
| 18 | BASE SUPPORT BAR                     | 2 PCS  |
| 19 | BASE BOARD SUPPORT RAIL              | 4 PCS  |
| 20 | BASE BOARD                           | 2 PCS  |
|    |                                      |        |

PLEASE CHECK THAT YOU HAVE ALL THE PARTS LISTED BEFORE YOU START ASSEMBLING. IF YOU DO FIND THAT SOMETHING IS MISSING, DO NOT CONTINUE ASSEMBLY. PLEASE CONTACT YOUR SUPPLIER IMMEDIATELY.

| HARDWARE LIST |           |                        | I      |   | ADJUSTABLE FEET | 6 pcs              |        |
|---------------|-----------|------------------------|--------|---|-----------------|--------------------|--------|
| Α             | ©mm       | 1/4 X 20MM ALLEN BOLT  | 30 pcs | J |                 | BASE LIFT STRAP    | 1 pc   |
| В             | © Daniman | 1/4 X 60MM ALLEN BOLT  | 8 pcs  | K | $\Diamond$      | PLASTIC END CAP    | 26 pcs |
| С             | OMM)      | 5/16 X 25MM ALLEN BOLT | 16 pcs | L | $\Diamond$      | PLASTIC CENTRE CAP | 13 pcs |
| D             | © MINIMAN | 5/16 X 50MM ALLEN BOLT | 8 pcs  | М |                 | M6 ALLEN KEY       | 1 pc   |
| E             |           | 5/16 X 45MM ALLEN BOLT | 7 pcs  | N |                 | M8 ALLEN KEY       | 1 pc   |
| F             |           | 5/16 X 60MM ALLEN BOLT | 8 pcs  | 0 | 2               | SPANWER            | 1 pc   |
| G             | 0         | WASHER                 | 62 pcs | Р |                 | 100 x 25MM EVA PAD | 4 pcs  |
| Н             |           | ZINC NUT               | 19 pcs | Q |                 | CORNER BRACKET     | 2 pcs  |