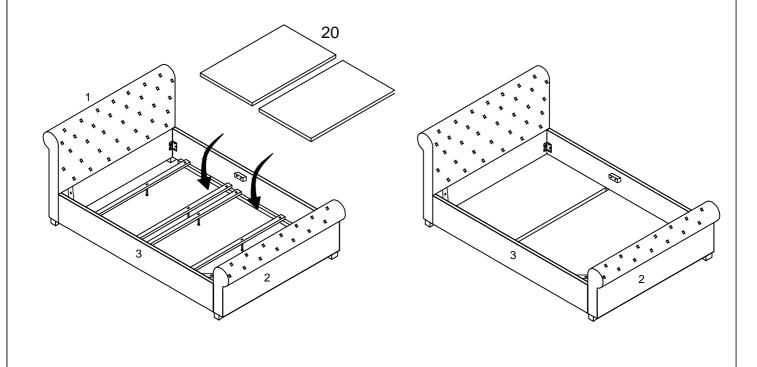

| 1  | HEADBOARD                            | 1 PC   |
|----|--------------------------------------|--------|
| 2  | FOOTBOARD                            | 1 PC   |
| 3  | SIDE RAIL LEFT & RIGHT PANEL         | 2 PCS  |
| 4  | GAS CYLINDER                         | 2 PCS  |
| 5  | MATTRESS SUPPORT                     | 2 PCS  |
| 6  | WOODEN FEET                          | 4 PCS  |
| 7  | FRONT RAIL LEFT                      | 1 PC   |
| 8  | FRONT RAIL RIGHT                     | 1 PC   |
| 9  | HINGE LEFT & RIGHT                   | 2 PCS  |
| 10 | CENTRE RAIL                          | 1 PC   |
| 11 | SIDE TUBE LEFT                       | 1 PC   |
| 12 | SHORT SUPPORT LEG                    | 4 PCS  |
| 13 | SIDE TUBE RIGHT                      | 1 PC   |
| 14 | WOODEN SLAT                          | 26 PCS |
| 15 | LONG SUPPORT LEG                     | 2 PC   |
| 16 | HEAD & FOOT BOARD HINGE SUPPORT RAIL | 2 PCS  |
| 17 | CROSS RAIL                           | 1 PC   |
| 18 | BASE SUPPORT BAR                     | 2 PCS  |
| 19 | BASE BOARD SUPPORT RAIL              | 4 PCS  |
| 20 | BASE BOARD                           | 2 PCS  |
|    |                                      |        |