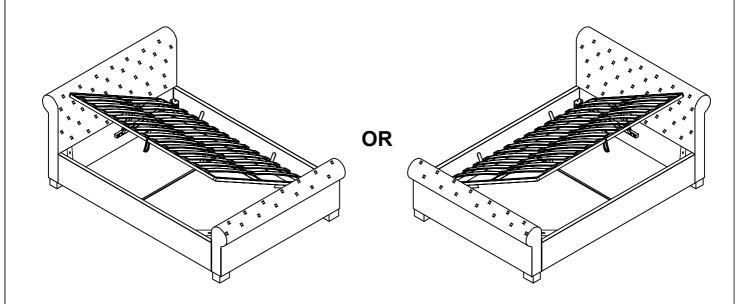

#### 

RIGHT HAND SIDE OPENING.

OR LEFT HAND SIDE OPENING.

## 

RIGHT HAND SIDE OPENING.

ATTACH THE BED BASE SIDE TUBES TO HINGES (9) USING BOLT (D), ONCE BASE IS ATTACHED PLEASE ENSURE THE ADJUSTABLE FOOT IS AT LEAST 5MM AWAY FROM THE STORAGE BASE.

Step 14