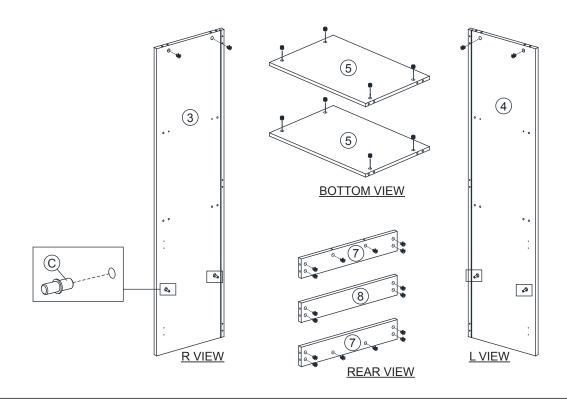

#### PARTS LIST

| NO |      | PARTS |     | PARTS |    | QTY   |
|----|------|-------|-----|-------|----|-------|
| 1  | 600  | Х     | 400 | Х     | 15 | 1 PC  |
| 2  | 600  | Х     | 400 | Х     | 15 | 1 PC  |
| 3  | 1418 | Χ     | 399 | Х     | 15 | 1 PC  |
| 4  | 1418 | Χ     | 399 | Х     | 15 | 1 PC  |
| 5  | 569  | Χ     | 378 | Х     | 15 | 2 PCS |
| 6  | 568  | Χ     | 361 | Х     | 15 | 1 PC  |
| 7  | 568  | Χ     | 90  | Х     | 15 | 2 PCS |
| 8  | 568  | Χ     | 90  | Х     | 15 | 1 PC  |
| 9  | 600  | Χ     | 280 | Х     | 15 | 1PC   |
| 10 | 600  | Χ     | 280 | Х     | 15 | 1 PC  |
| 11 | 1428 | Χ     | 289 | Х     | 3  | 2 PCS |
| 12 | 1605 | Х     | 402 | Х     | 19 | 2 PCS |

#### HARDWARE LIST

| NO |                 | DESCRIPTION                     | QTY |
|----|-----------------|---------------------------------|-----|
| Α  |                 | WOOD DOWEL M8 x 25mm            | 16  |
| В  | <b>Attitute</b> | CB SCREW M3.5 x 16mm            | 16  |
| С  | D               | SHELF SUPPORT                   | 4   |
| D  | <               | CSK CAP WOOD M6 x 50mm          | 4   |
| Е  | ( 11111111      | HANDLE SCREW M4 x 19mm          | 4   |
| F  |                 | HANDLE SCREW M4 x 30mm & WASHER | 16  |
| G  |                 | CAM NUT                         | 28  |
| Н  | 01:52 min       | CAM BOLT                        | 28  |
| ı  | <b>(</b>        | CAM CAP                         | 28  |
| J  |                 | HANDLE                          | 2   |
| К  |                 | L KEY                           | 1   |
| L  |                 | HINGES 7/8                      | 4   |
| М  |                 | 3mm PVH                         | 1   |
| N  | @mm             | CB SCREW M3.5 x 12mm            | 8   |

#### STEP 3

| G |   | CAM NUT       | 28 |
|---|---|---------------|----|
| С | 0 | SHELF SUPPORT | 4  |