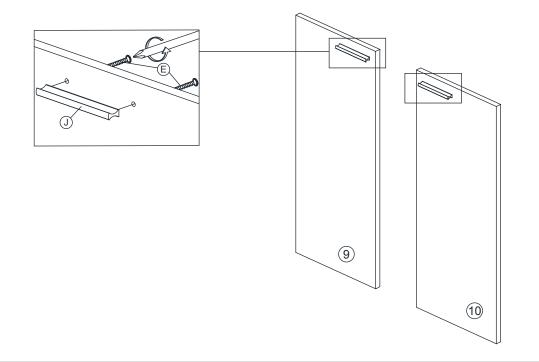

## STEP 4

| Е | ( 11111111 | HANDLE SCREW M4 x 19mm | 4 |
|---|------------|------------------------|---|
| J |            | HANDLE                 | 2 |