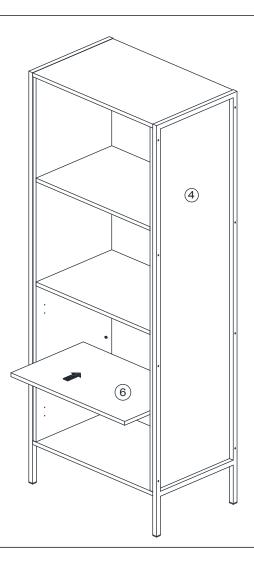

3

| G |   | CAM NUT       | 28 |
|---|---|---------------|----|
| С | 0 | SHELF SUPPORT | 4  |



## STEP 4

| Е | ( 11111111 | HANDLE SCREW M4 x 19mm | 4 |
|---|------------|------------------------|---|
| J |            | HANDLE                 | 2 |





## STEP 5

| В | Bunn | CB SCREW M3.5 x 16mm | 8 |
|---|------|----------------------|---|
| L |      | HINGES 7/8           | 4 |



#### STEP 6







#### STEP 7

| I | CAM CAP                    | 2 |
|---|----------------------------|---|
| K | L KEY                      | 1 |
| D | <br>CSK CAP WOOD M6 x 50mm | 4 |



STEP 8











( HANDLE SCREW M4 x 30mm & WASHER

THE USE OF POWER TOOLS TO ASSEMBLE THIS PRODUCT WILL INVALIDATE ANY CLAIM AND MAY DAMAGE THIS PRODUCT MAKING IT UNSAFE.

<u>STEP 10</u>



16

## <u>STEP 11</u>



## **STEP 12**

B & C/B SCREW M3.5 x 16mm 8