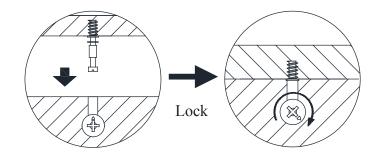

Use a flat blade screwdriver to tighten the cam nuts. A quarter turn clockwise is all that is needed.

#### This is how a cam nut works ......

The head of the cam bolt goes into the open mouth of the cam nut. You then turn the cam nut so it tightens over the bolt.