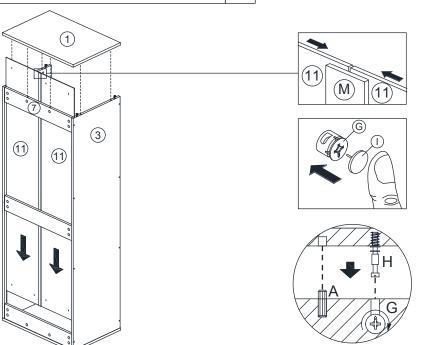

Use a flat blade screwdriver to tighten the cam nuts. A quarter turn clockwise is all that is needed.

#### This is how a cam nut works ......

The head of the cam bolt goes into the open mouth of the cam nut. You then turn the cam nut so it tightens over the bolt.

#### HARDWARE LIST

| NO |                 | DESCRIPTION                     | QTY |
|----|-----------------|---------------------------------|-----|
| Α  |                 | WOOD DOWEL M8 x 25mm            | 16  |
| В  | <b>Attitute</b> | CB SCREW M3.5 x 16mm            | 16  |
| С  | D               | SHELF SUPPORT                   | 4   |
| D  | <               | CSK CAP WOOD M6 x 50mm          | 4   |
| Е  | ( 11111111      | HANDLE SCREW M4 x 19mm          | 4   |
| F  |                 | HANDLE SCREW M4 x 30mm & WASHER | 16  |
| G  |                 | CAM NUT                         | 28  |
| Н  | 01:52 min       | CAM BOLT                        | 28  |
| ı  | <b>(</b>        | CAM CAP                         | 28  |
| J  |                 | HANDLE                          | 2   |
| К  |                 | L KEY                           | 1   |
| L  |                 | HINGES 7/8                      | 4   |
| М  |                 | 3mm PVH                         | 1   |
| N  | @mm             | CB SCREW M3.5 x 12mm            | 8   |