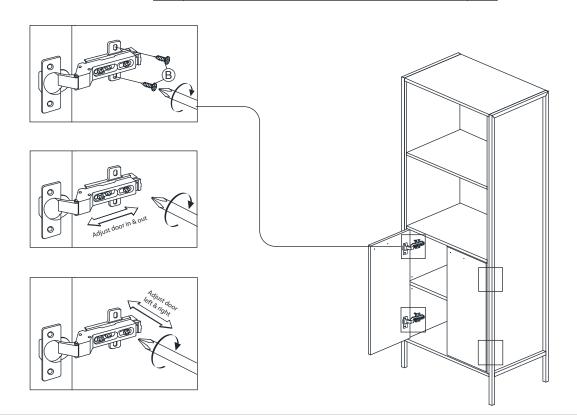

## STEP 5

| В | Bunn | CB SCREW M3.5 x 16mm | 8 |
|---|------|----------------------|---|
| L |      | HINGES 7/8           | 4 |