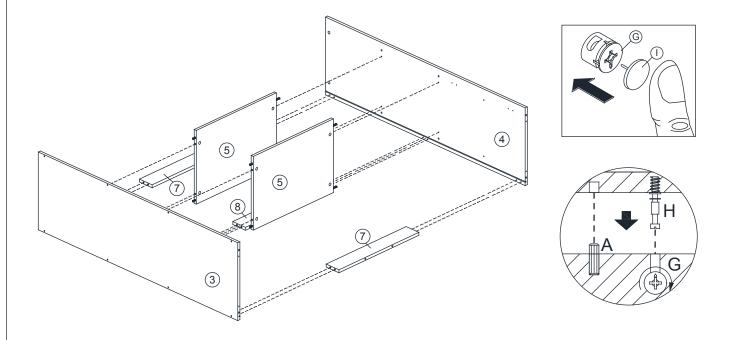

Use a flat blade screwdriver to tighten the cam nuts. A quarter turn clockwise is all that is needed.

#### This is how a cam nut works ......

The head of the cam bolt goes into the open mouth of the cam nut. You then turn the cam nut so it tightens over the bolt.

#### HARDWARE LIST

| NO |                 | DESCRIPTION                     | QTY |
|----|-----------------|---------------------------------|-----|
| Α  |                 | WOOD DOWEL M8 x 25mm            | 16  |
| В  | <b>Attitute</b> | CB SCREW M3.5 x 16mm            | 16  |
| С  | D               | SHELF SUPPORT                   | 4   |
| D  | <               | CSK CAP WOOD M6 x 50mm          | 4   |
| Е  | ( 11111111      | HANDLE SCREW M4 x 19mm          | 4   |
| F  |                 | HANDLE SCREW M4 x 30mm & WASHER | 16  |
| G  |                 | CAM NUT                         | 28  |
| Н  | 01:52 min       | CAM BOLT                        | 28  |
| ı  | <b>(</b>        | CAM CAP                         | 28  |
| J  |                 | HANDLE                          | 2   |
| К  |                 | L KEY                           | 1   |
| L  |                 | HINGES 7/8                      | 4   |
| М  |                 | 3mm PVH                         | 1   |
| N  | @mm             | CB SCREW M3.5 x 12mm            | 8   |