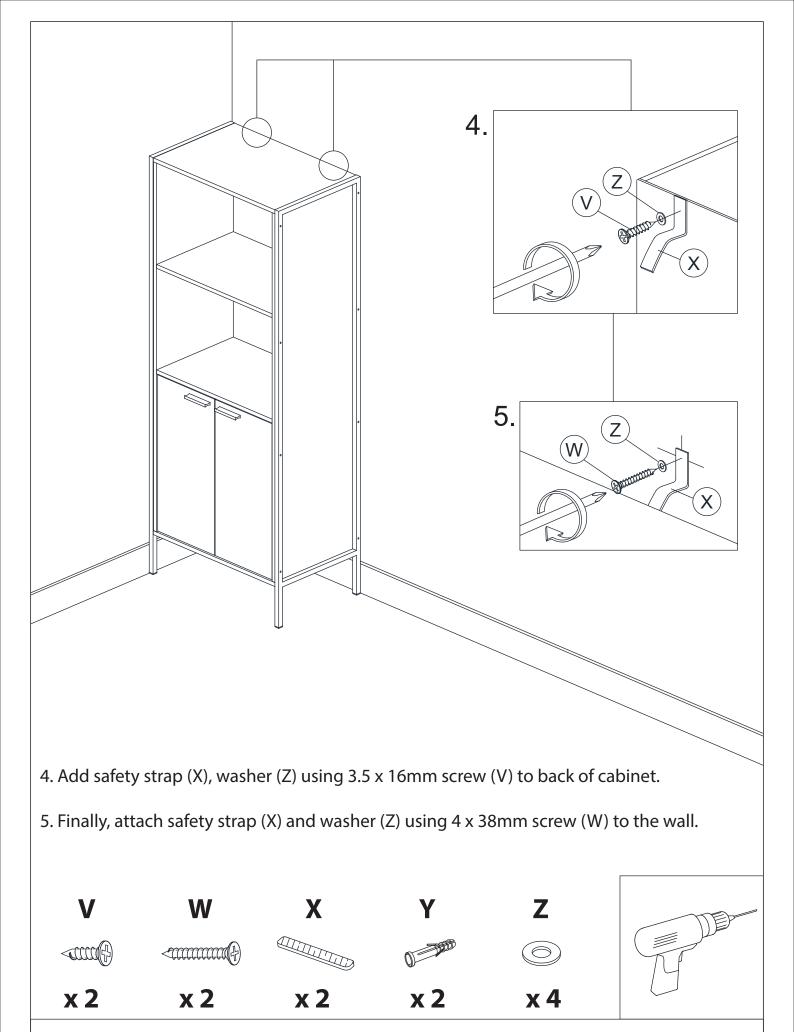

| ٧ | <b>Sum</b> | CB SCREW M3.5 x 16mm | 2 |
|---|------------|----------------------|---|
| W | Granting.  | CB SCREW M4 x 38mm   | 2 |
| Х |            | SAFETY STRAP         | 2 |
| Y | O PARO     | PLASTIC WALL ANCHOR  | 2 |
| Z | 0          | WASHER               | 4 |