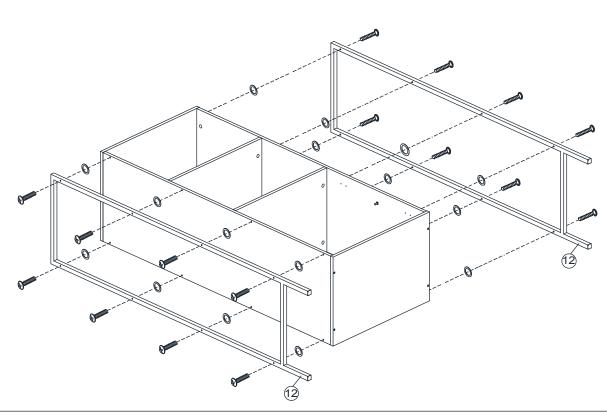

W | Granting.  | CB SCREW M4 x 38mm   | 2 |
| Х |            | SAFETY STRAP         | 2 |
| Y | O PARO     | PLASTIC WALL ANCHOR  | 2 |
| Z | 0          | WASHER               | 4 |







#### STEP 3

| G |   | CAM NUT       | 28 |
|---|---|---------------|----|
| С | 0 | SHELF SUPPORT | 4  |



## STEP 4

| Е | ( 11111111 | HANDLE SCREW M4 x 19mm | 4 |
|---|------------|------------------------|---|
| J |            | HANDLE                 | 2 |





## STEP 5

| В | Bunn | CB SCREW M3.5 x 16mm | 8 |
|---|------|----------------------|---|
| L |      | HINGES 7/8           | 4 |



#### STEP 6







#### STEP 7

| I | CAM CAP                    | 2 |
|---|----------------------------|---|
| K | L KEY                      | 1 |
| D | <br>CSK CAP WOOD M6 x 50mm | 4 |



STEP 8











( HANDLE SCREW M4 x 30mm & WASHER

THE USE OF POWER TOOLS TO ASSEMBLE THIS PRODUCT WILL INVALIDATE ANY CLAIM AND MAY DAMAGE THIS PRODUCT MAKING IT UNSAFE.

<u>STEP 10</u>



16

## <u>STEP 11</u>



## **STEP 12**

B & C/B SCREW M3.5 x 16mm 8