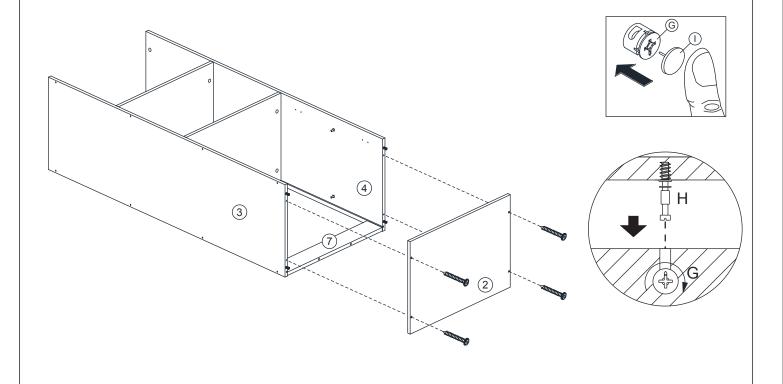

Use a flat blade screwdriver to tighten the cam nuts. A quarter turn clockwise is all that is needed.

#### This is how a cam nut works ......

The head of the cam bolt goes into the open mouth of the cam nut. You then turn the cam nut so it tightens over the bolt.

#### HARDWARE LIST

| NO |                 | DESCRIPTION                     | QTY |
|----|-----------------|---------------------------------|-----|
| Α  |                 | WOOD DOWEL M8 x 25mm            | 16  |
| В  | <b>Attitute</b> | CB SCREW M3.5 x 16mm            | 16  |
| С  | D               | SHELF SUPPORT                   | 4   |
| D  | <               | CSK CAP WOOD M6 x 50mm          | 4   |
| Е  | ( 11111111      | HANDLE SCREW M4 x 19mm          | 4   |
| F  |                 | HANDLE SCREW M4 x 30mm & WASHER | 16  |
| G  |                 | CAM NUT                         | 28  |
| Н  | 01:52 min       | CAM BOLT                        | 28  |
| ı  | <b>(</b>        | CAM CAP                         | 28  |
| J  |                 | HANDLE                          | 2   |
| К  |                 | L KEY                           | 1   |
| L  |                 | HINGES 7/8                      | 4   |
| М  |                 | 3mm PVH                         | 1   |
| N  | @mm             | CB SCREW M3.5 x 12mm            | 8   |