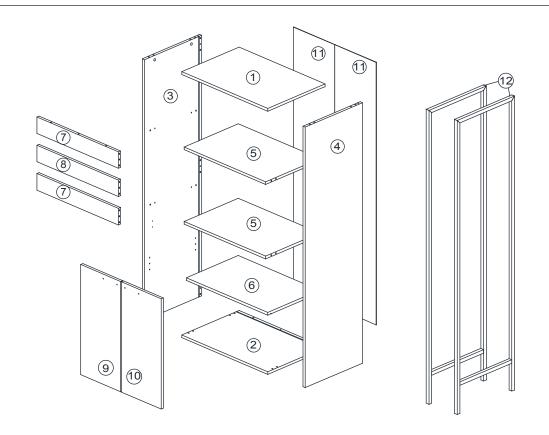

#### PARTS LIST

| NO |      | PARTS |     | PARTS |    | QTY   |
|----|------|-------|-----|-------|----|-------|
| 1  | 600  | Х     | 400 | Х     | 15 | 1 PC  |
| 2  | 600  | Х     | 400 | Х     | 15 | 1 PC  |
| 3  | 1418 | Χ     | 399 | Х     | 15 | 1 PC  |
| 4  | 1418 | Χ     | 399 | Х     | 15 | 1 PC  |
| 5  | 569  | Χ     | 378 | Х     | 15 | 2 PCS |
| 6  | 568  | Χ     | 361 | Х     | 15 | 1 PC  |
| 7  | 568  | Χ     | 90  | Х     | 15 | 2 PCS |
| 8  | 568  | Χ     | 90  | Х     | 15 | 1 PC  |
| 9  | 600  | Χ     | 280 | Х     | 15 | 1PC   |
| 10 | 600  | Χ     | 280 | Х     | 15 | 1 PC  |
| 11 | 1428 | Χ     | 289 | Х     | 3  | 2 PCS |
| 12 | 1605 | Х     | 402 | Х     | 19 | 2 PCS |