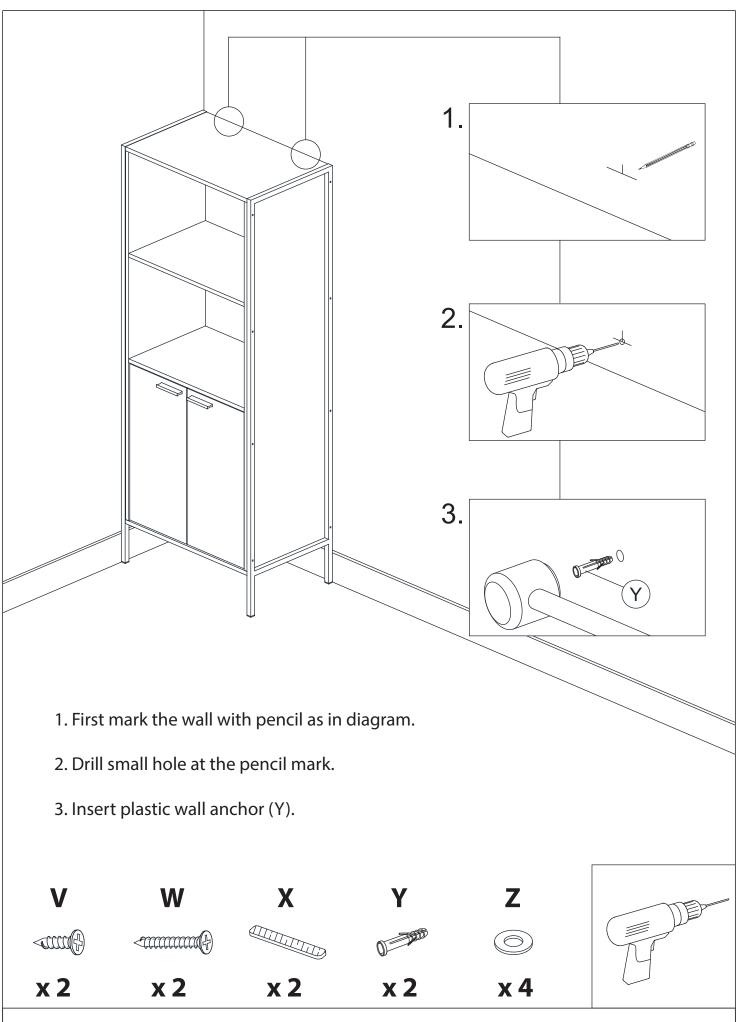

| ٧ | <b>Sum</b> | CB SCREW M3.5 x 16mm | 2 |
|---|------------|----------------------|---|
| W | Granting.  | CB SCREW M4 x 38mm   | 2 |
| Х |            | SAFETY STRAP         | 2 |
| Y | O PARO     | PLASTIC WALL ANCHOR  | 2 |
| Z | 0          | WASHER               | 4 |