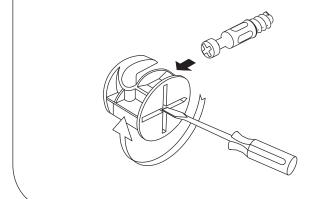

## STEP 5

| В | Bunn | CB SCREW M3.5 x 16mm | 8 |
|---|------|----------------------|---|
| L |      | HINGES 7/8           | 4 |