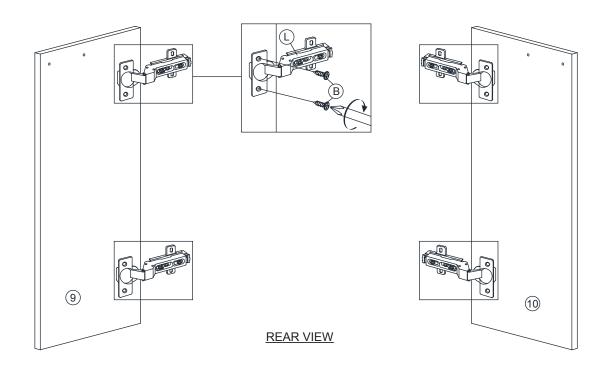

## STEP 5

| В | Bunn | CB SCREW M3.5 x 16mm | 8 |
|---|------|----------------------|---|
| L |      | HINGES 7/8           | 4 |