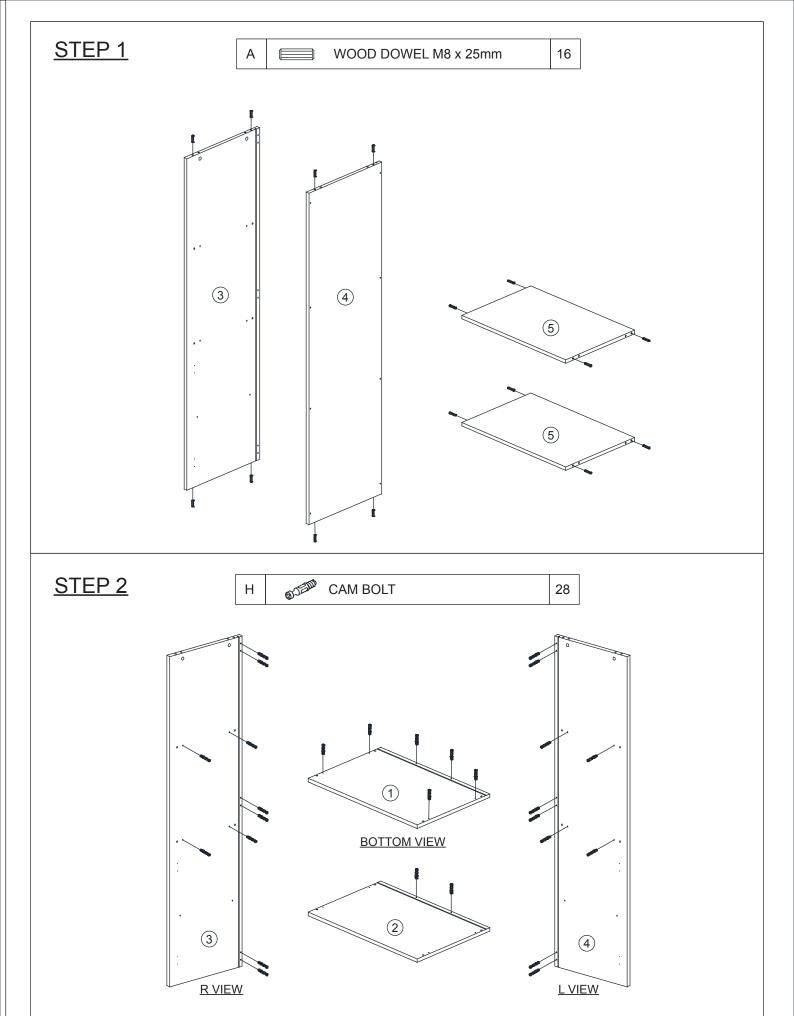

#### HARDWARE LIST

| NO |                 | DESCRIPTION                     | QTY |
|----|-----------------|---------------------------------|-----|
| Α  |                 | WOOD DOWEL M8 x 25mm            | 16  |
| В  | <b>Attitute</b> | CB SCREW M3.5 x 16mm            | 16  |
| С  | D               | SHELF SUPPORT                   | 4   |
| D  | <               | CSK CAP WOOD M6 x 50mm          | 4   |
| Е  | ( 11111111      | HANDLE SCREW M4 x 19mm          | 4   |
| F  |                 | HANDLE SCREW M4 x 30mm & WASHER | 16  |
| G  |                 | CAM NUT                         | 28  |
| Н  | 01:52 min       | CAM BOLT                        | 28  |
| ı  | <b>(</b>        | CAM CAP                         | 28  |
| J  |                 | HANDLE                          | 2   |
| К  |                 | L KEY                           | 1   |
| L  |                 | HINGES 7/8                      | 4   |
| М  |                 | 3mm PVH                         | 1   |
| N  | @mm             | CB SCREW M3.5 x 12mm            | 8   |