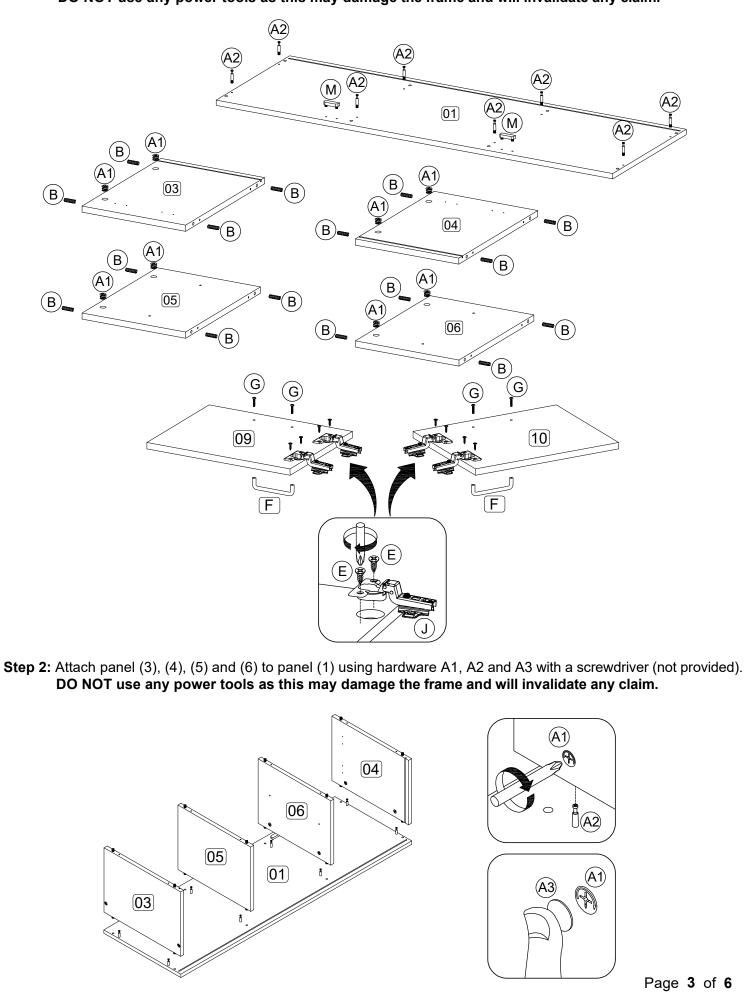

**Step 1:** Prepare these parts for assembly using hardware parts A1, A2, B, E, F, G, J and M. **DO NOT use any power tools as this may damage the frame and will invalidate any claim.** 