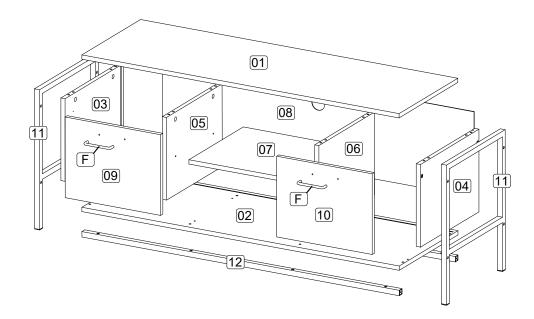

| Parts List |                      |     |      | Hardware List                |    |     |  |
|------------|----------------------|-----|------|------------------------------|----|-----|--|
| Part       | Descripion           | Qty | Part | Description                  |    | Qty |  |
| 01         | Top panel            | 1   | A1   | Cam lock                     | XX | 8   |  |
| 02         | Bottom panel         | 1   | A2   | Minifix screw                |    | 8   |  |
| 03         | Side panel ( Left )  | 1   | A3   | Plastic cap                  | Q  | 8   |  |
| 04         | Side panel ( Right ) | 1   | В    | M8 x 30mm Wood Dowel         |    | 16  |  |
| 05         | Center Panel (Left)  | 1   | С    | M6 x 50mm CSK Cap Wood screw |    |     |  |