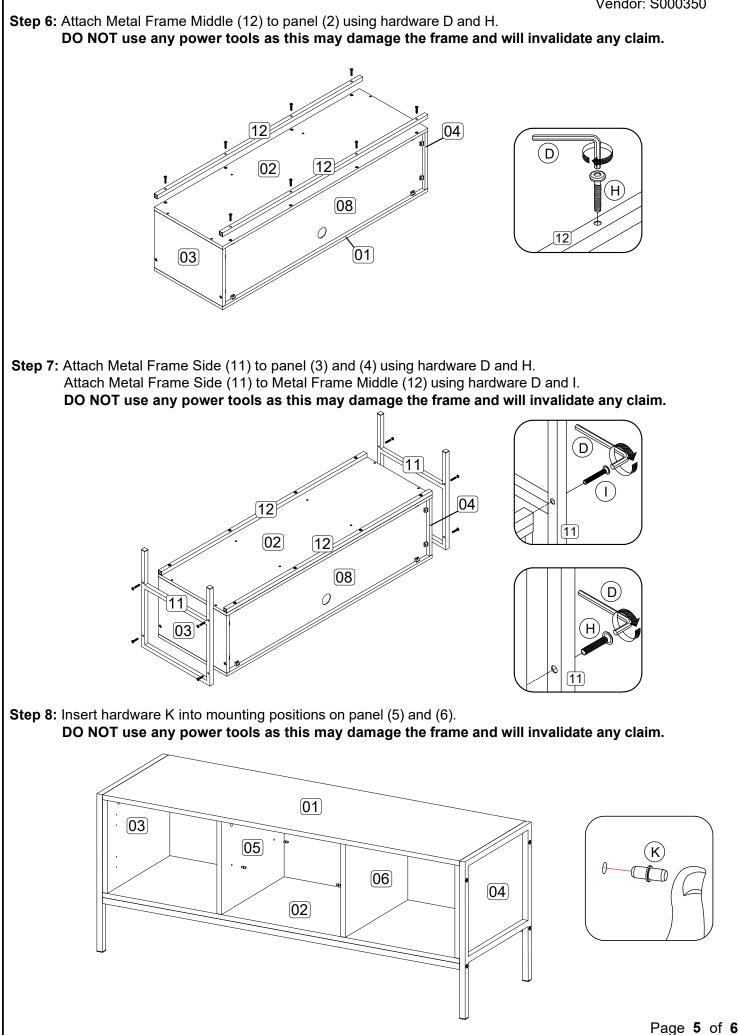

**Step 1:** Prepare these parts for assembly using hardware parts A1, A2, B, E, F, G, J and M. **DO NOT use any power tools as this may damage the frame and will invalidate any claim.** 