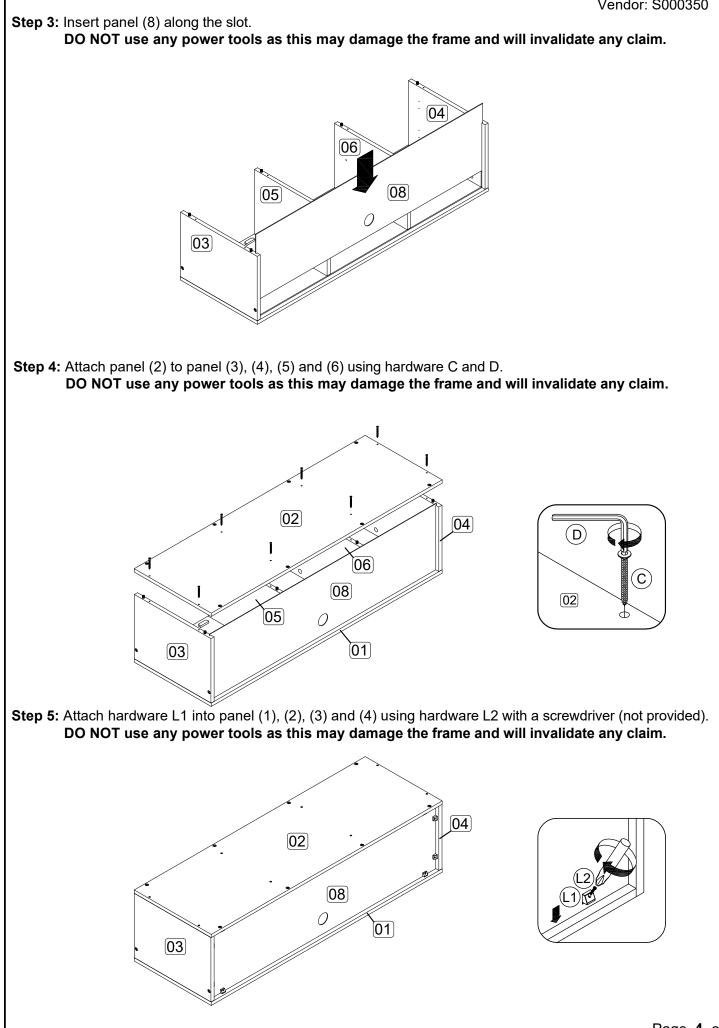

**Step 1:** Prepare these parts for assembly using hardware parts A1, A2, B, E, F, G, J and M. **DO NOT use any power tools as this may damage the frame and will invalidate any claim.** 