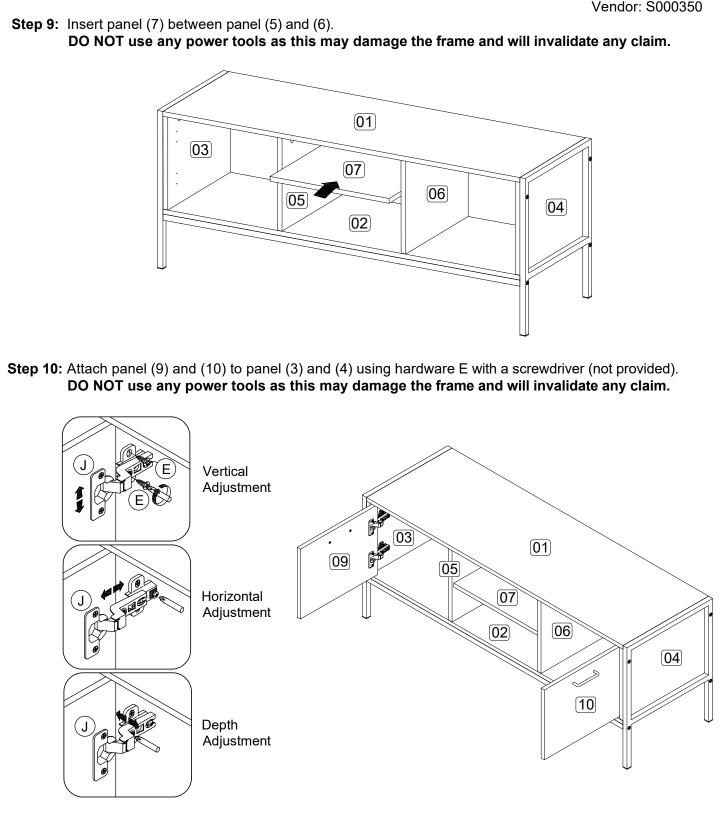

**Step 1:** Prepare these parts for assembly using hardware parts A1, A2, B, E, F, G, J and M. **DO NOT use any power tools as this may damage the frame and will invalidate any claim.** 