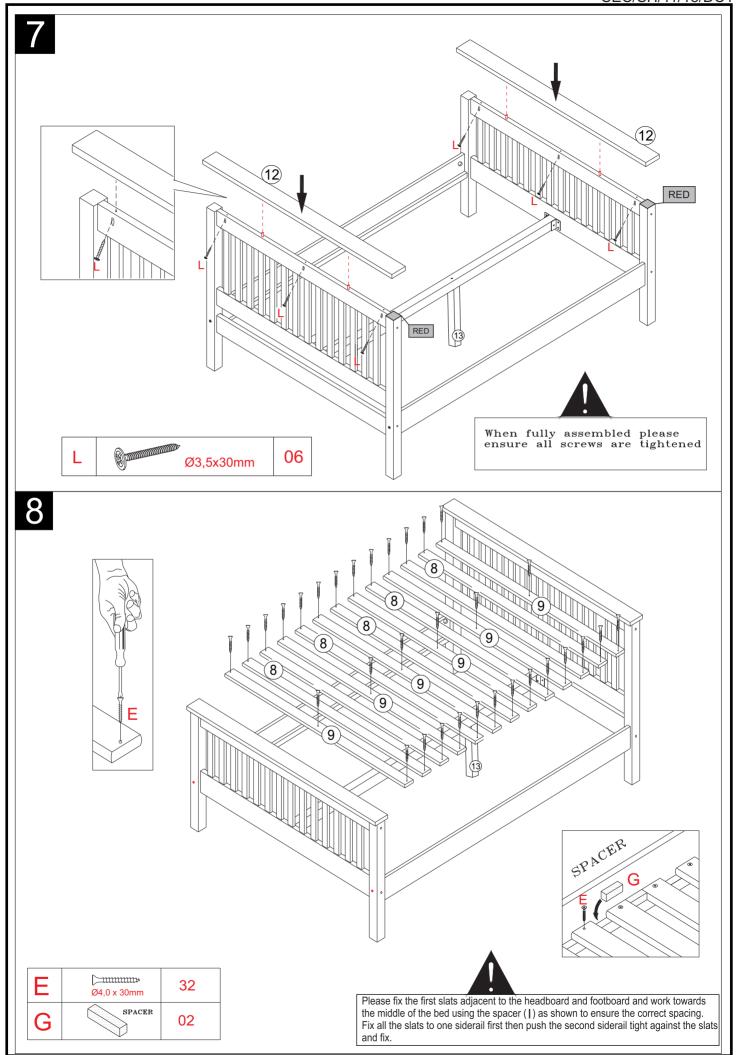

## **Fittings**

11

12

13

01

01

01

| Α | Ø8 x 50mm         | 22 |
|---|-------------------|----|
| В | 17mm Ø1/4 x 110mm | 04 |
| С | 1/4               | 04 |
| D | 17mm Ø7 x 100mm   | 10 |
| E | <b>Ø4,0x30mm</b>  | 32 |
| F |                   | 01 |
| G | SPACER            | 02 |

| Н | <b>Ø4,0 x 16mm</b> | 08 |
|---|--------------------|----|
| 1 |                    | 02 |
| J | 17mm Ø1/4 x 60mm   | 02 |
| K | 1/4                | 02 |
| L | Ø3,5x30mm          | 06 |
| M | 17mm<br>⊚          | 01 |