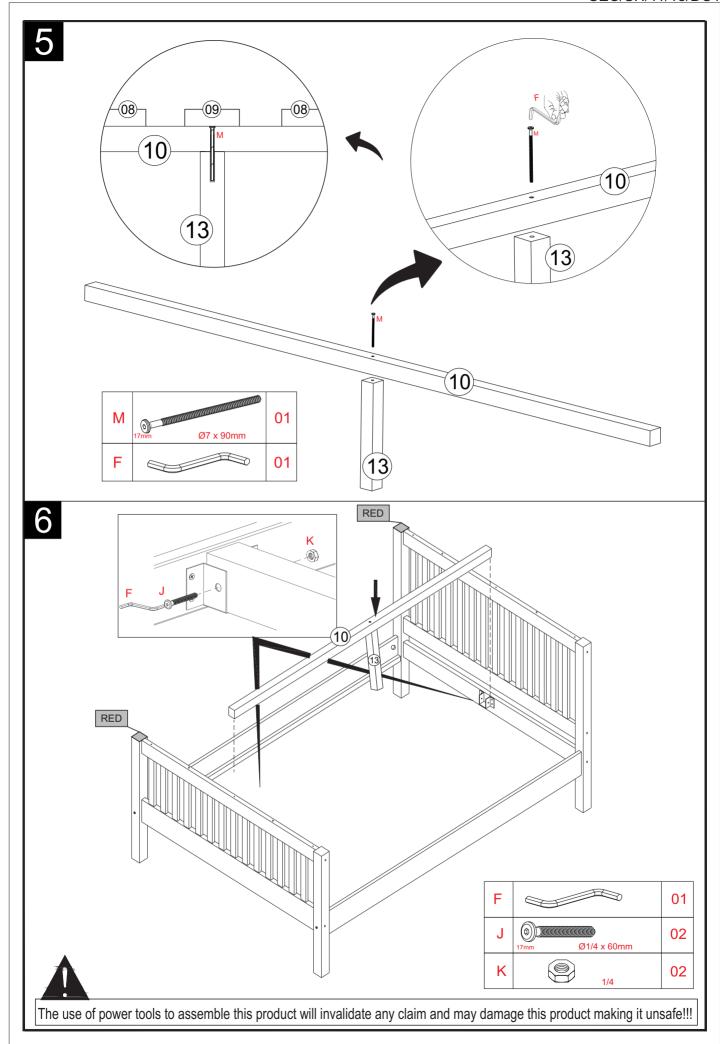

## **Fittings**

11

12

13

01

01

01

| Α | Ø8 x 50mm         | 22 |
|---|-------------------|----|
| В | 17mm Ø1/4 x 110mm | 04 |
| С | 1/4               | 04 |
| D | 17mm Ø7 x 100mm   | 10 |
| E | <b>Ø4,0x30mm</b>  | 32 |
| F |                   | 01 |
| G | SPACER            | 02 |

| Н | <b>Ø4,0 x 16mm</b> | 08 |
|---|--------------------|----|
| 1 |                    | 02 |
| J | 17mm Ø1/4 x 60mm   | 02 |
| K | 1/4                | 02 |
| L | Ø3,5x30mm          | 06 |
| M | 17mm<br>⊚          | 01 |