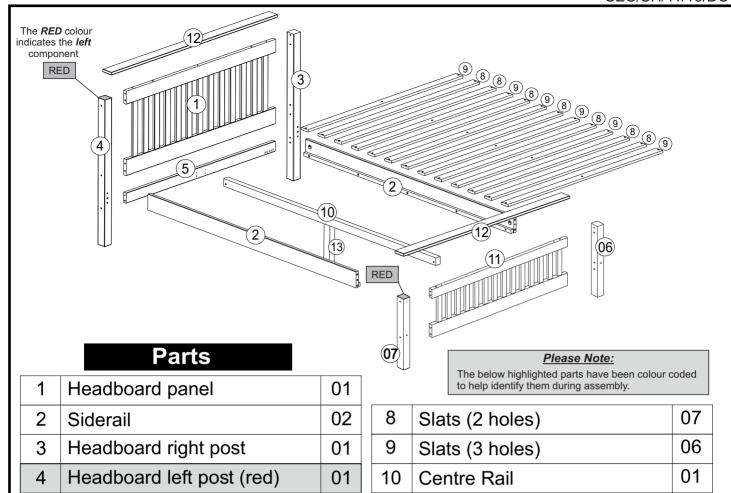

01

02

01

A

Footboard left post (red)

Headboard crossbeam

Footboard right post

5

Footboard panel

Top crossbeam

Centre Support Leg

## **Fittings**

11

12

13

01

01

01

| Α | Ø8 x 50mm         | 22 |
|---|-------------------|----|
| В | 17mm Ø1/4 x 110mm | 04 |
| С | 1/4               | 04 |
| D | 17mm Ø7 x 100mm   | 10 |
| E | <b>Ø4,0x30mm</b>  | 32 |
| F |                   | 01 |
| G | SPACER            | 02 |

| Н | <b>Ø4,0 x 16mm</b> | 08 |
|---|--------------------|----|
| 1 |                    | 02 |
| J | 17mm Ø1/4 x 60mm   | 02 |
| K | 1/4                | 02 |
| L | Ø3,5x30mm          | 06 |
| M | 17mm<br>⊚          | 01 |