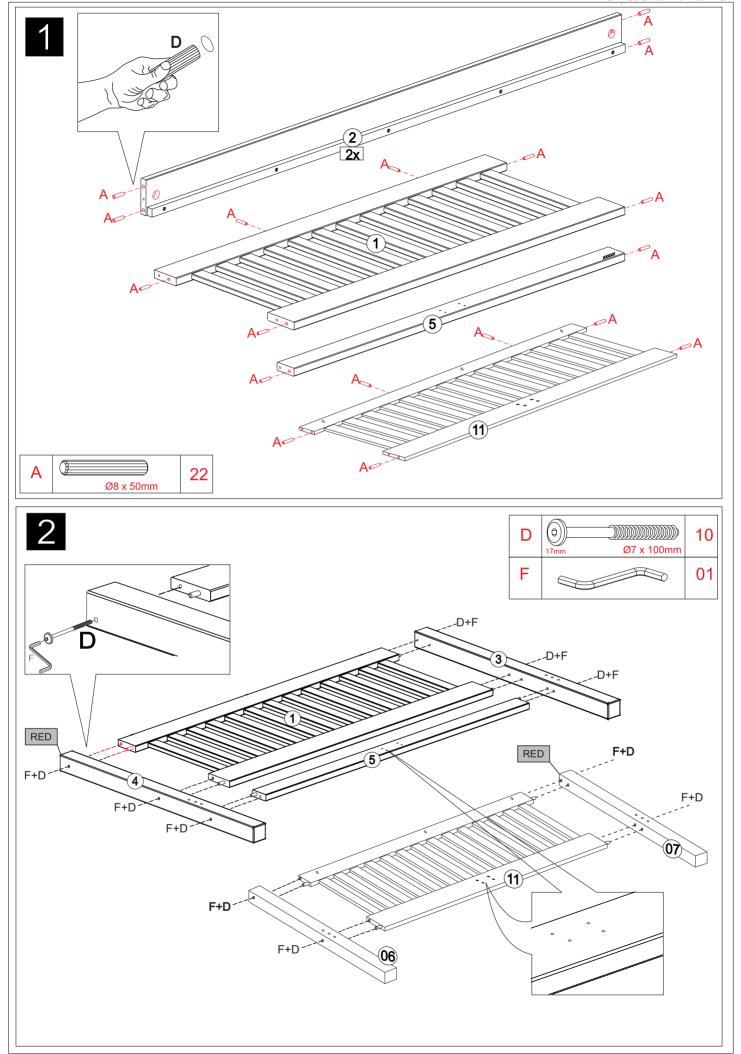

## **Fittings**

11

12

13

01

01

01

| Α | Ø8 x 50mm         | 22 |
|---|-------------------|----|
| В | 17mm Ø1/4 x 110mm | 04 |
| С | 1/4               | 04 |
| D | 17mm Ø7 x 100mm   | 10 |
| E | <b>Ø4,0x30mm</b>  | 32 |
| F |                   | 01 |
| G | SPACER            | 02 |

| Н | <b>Ø4,0 x 16mm</b> | 08 |
|---|--------------------|----|
| 1 |                    | 02 |
| J | 17mm Ø1/4 x 60mm   | 02 |
| K | 1/4                | 02 |
| L | Ø3,5x30mm          | 06 |
| M | 17mm<br>⊚          | 01 |