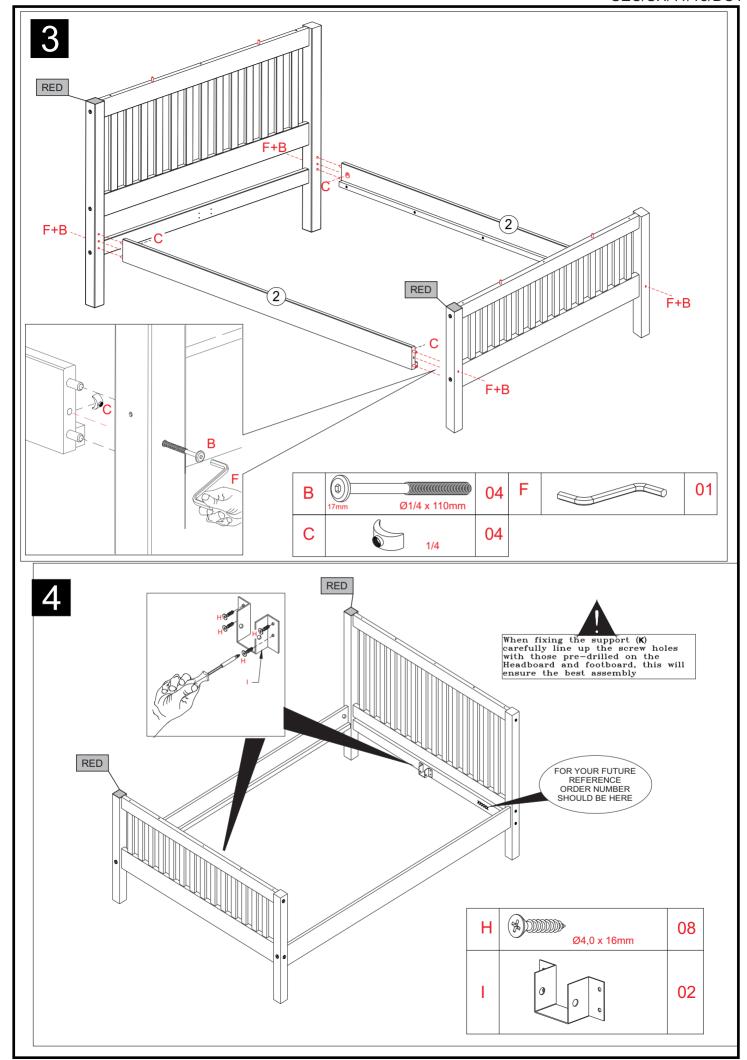

01

02

01

A

Footboard left post (red)

Headboard crossbeam

Footboard right post

5

Footboard panel

Top crossbeam

Centre Support Leg

## **Fittings**

11

12

13

01

01

01

| Α | Ø8 x 50mm         | 22 |
|---|-------------------|----|
| В | 17mm Ø1/4 x 110mm | 04 |
| С | 1/4               | 04 |
| D | 17mm Ø7 x 100mm   | 10 |
| E | <b>Ø4,0x30mm</b>  | 32 |
| F |                   | 01 |
| G | SPACER            | 02 |